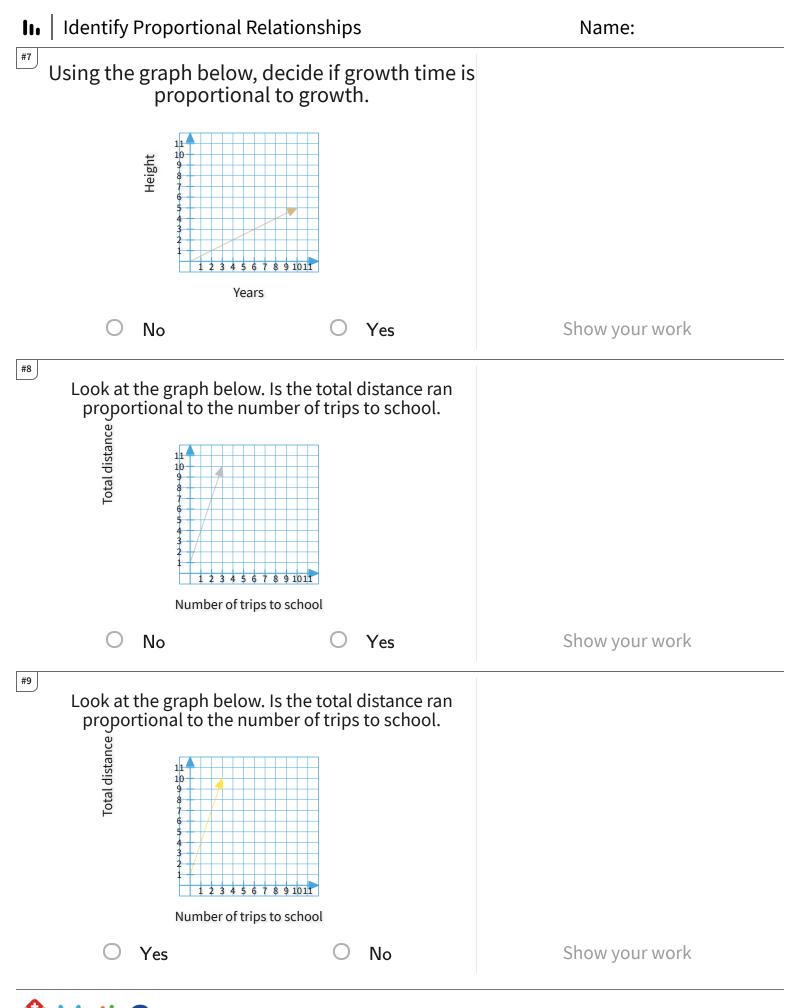

Page 2 of 4

CC.7.24

Get more worksheets at http://www.mathgames.com/worksheets Play online at http://www.mathgames.com/skill/7.24 CC.7.24 Page 3 of 4

TeachMe, Inc. ©2024 All rights reserved.

Get more worksheets at http://www.mathgames.com/worksheets Play online at http://www.mathgames.com/skill/7.24