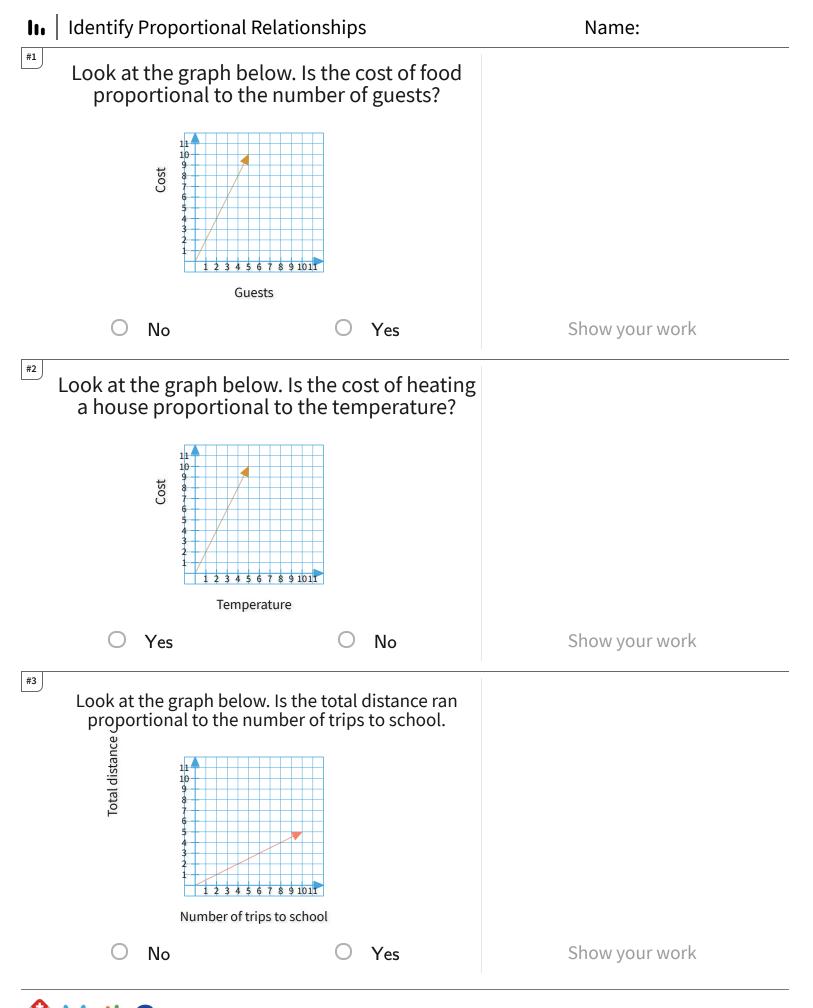

Get more worksheets at http://www.mathgames.com/worksheets Play online at http://www.mathgames.com/skill/7.24

James

TeachMe, Inc. ©2024 All rights reserved.

CC.7.24 Page 1 of 4

age 1 014

James

TeachMe, Inc. ©2024 All rights reserved.