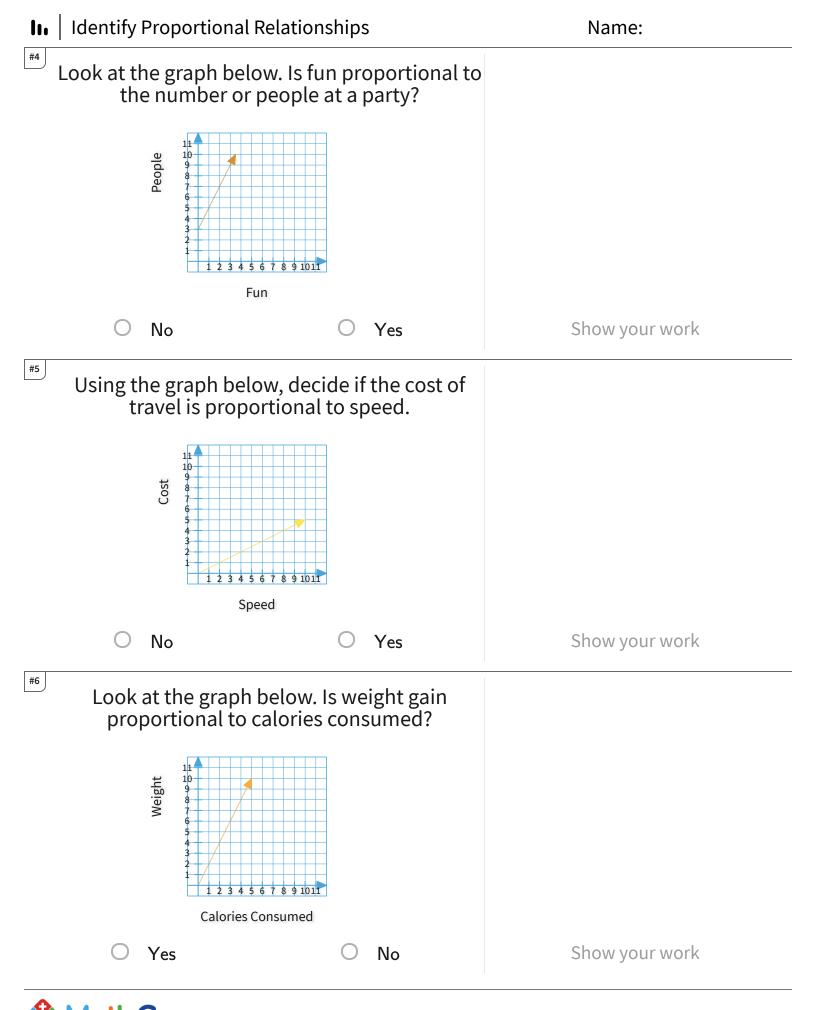

Page 2 of 4

CC.7.24

Get more worksheets at http://www.mathgames.com/worksheets Play online at http://www.mathgames.com/skill/7.24 CC.7.24 Page 3 of 4

TeachMe, Inc. ©2024 All rights reserved.

Get more worksheets at http://www.mathgames.com/worksheets Play online at http://www.mathgames.com/skill/7.24