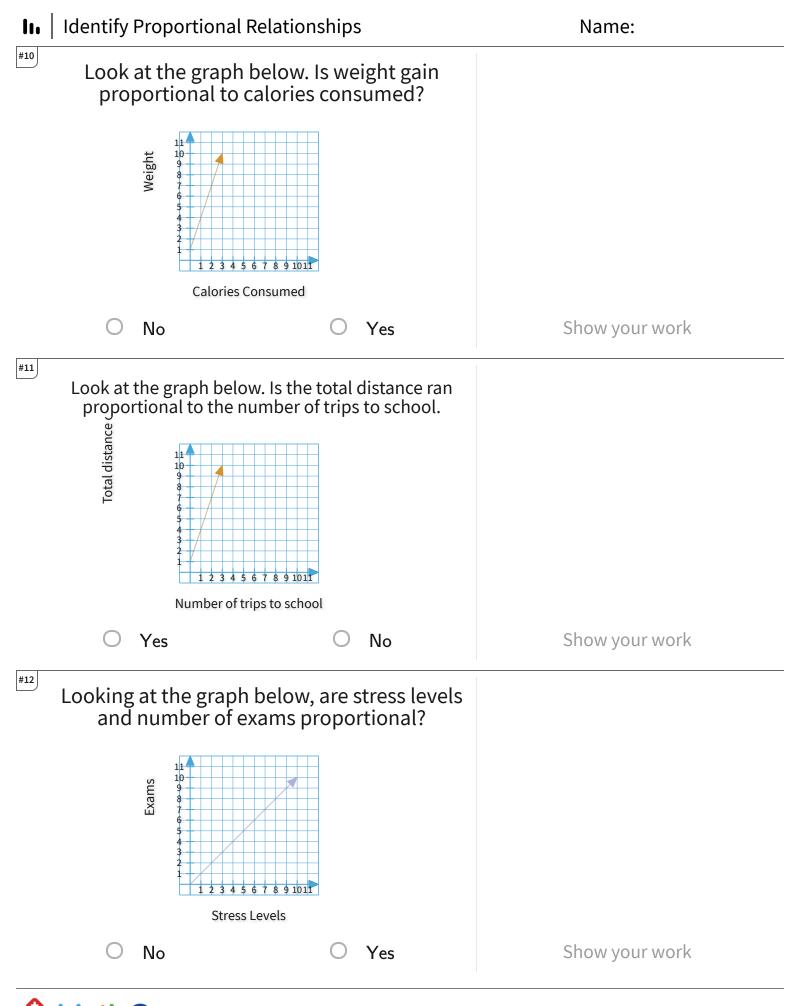

Games

TeachMe, Inc. ©2024 All rights reserved.

CC.7.24 Pa

Page 4 of 4

| Question | Answer   |
|----------|----------|
| #1       | choice 2 |
| #2       | choice 1 |
| #3       | choice 2 |
| #4       | choice 1 |
| #5       | choice 2 |
| #6       | choice 1 |
| #7       | choice 2 |
| #8       | choice 1 |
| #9       | choice 2 |
| #10      | choice 1 |
| #11      | choice 2 |
| #12      | choice 2 |