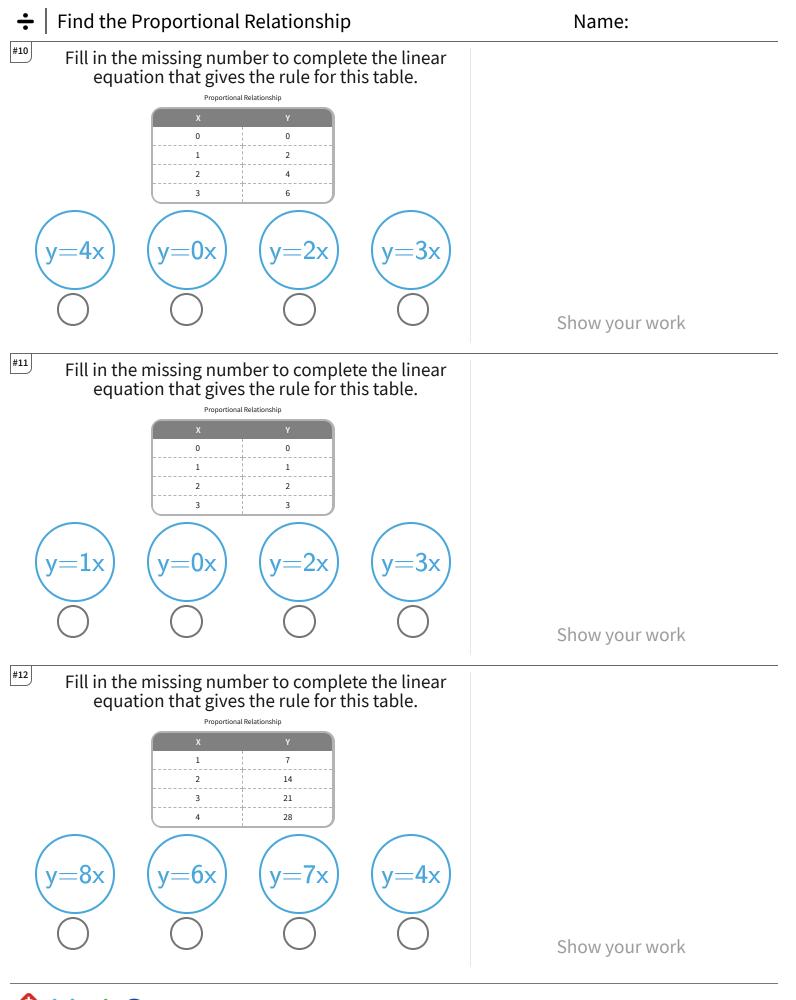

TeachMe, Inc. ©2024 All rights reserved.

CC.7.27

Page 1 of 4



Page 2 of 4 CC.7.27

TeachMe, Inc. ©2024 All rights reserved.



Page 3 of 4 CC.7.27

TeachMe, Inc. ©2024 All rights reserved.



lath Games

TeachMe, Inc. ©2024 All rights reserved.

CC.7.27

Page 4 of 4

| Answer   |                                                                                   |
|----------|-----------------------------------------------------------------------------------|
| 6        |                                                                                   |
| choice 2 |                                                                                   |
| choice 2 |                                                                                   |
| choice 2 |                                                                                   |
| 7        |                                                                                   |
| choice 2 |