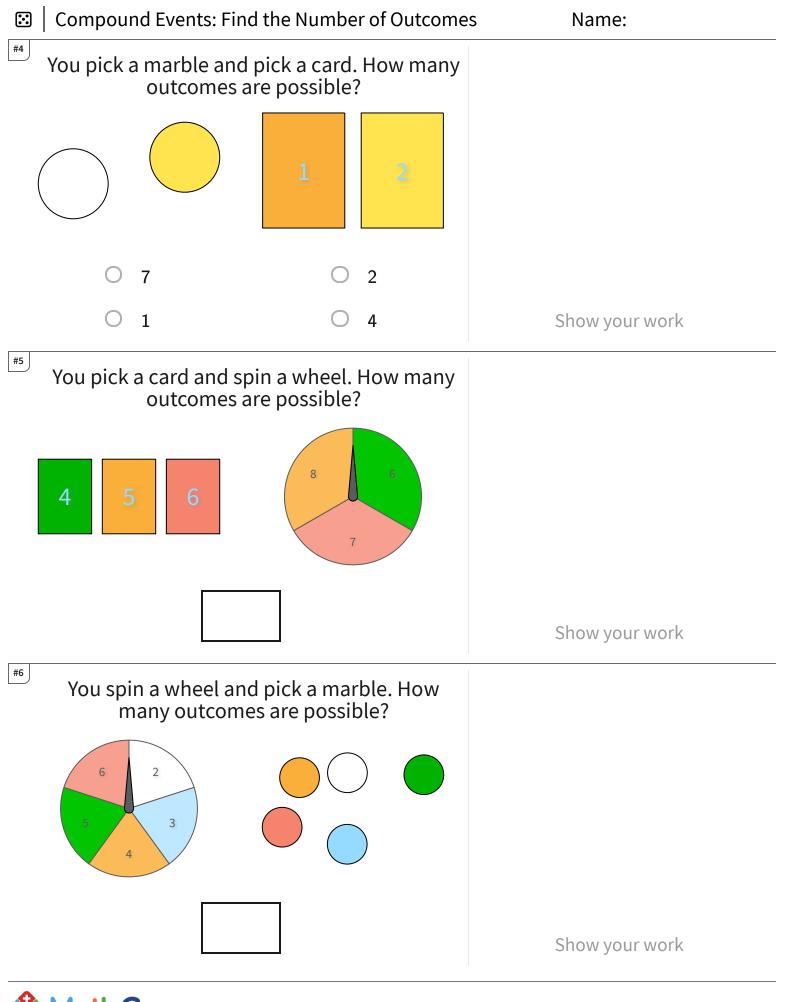

CC.7.34 Page 4 of 4

TeachMe, Inc. ©2024 All rights reserved.

| Question | Answer |
|----------|--------|
| #1       | 15     |
| #2       | 25     |
| #3       | 25     |
| #4       | 4      |
| #5       | 9      |
| #6       | 25     |
| #7       | 12     |
| #8       | 12     |
| #9       | 4      |
| #10      | 6      |
| #11      | 36     |
| #12      | 20     |