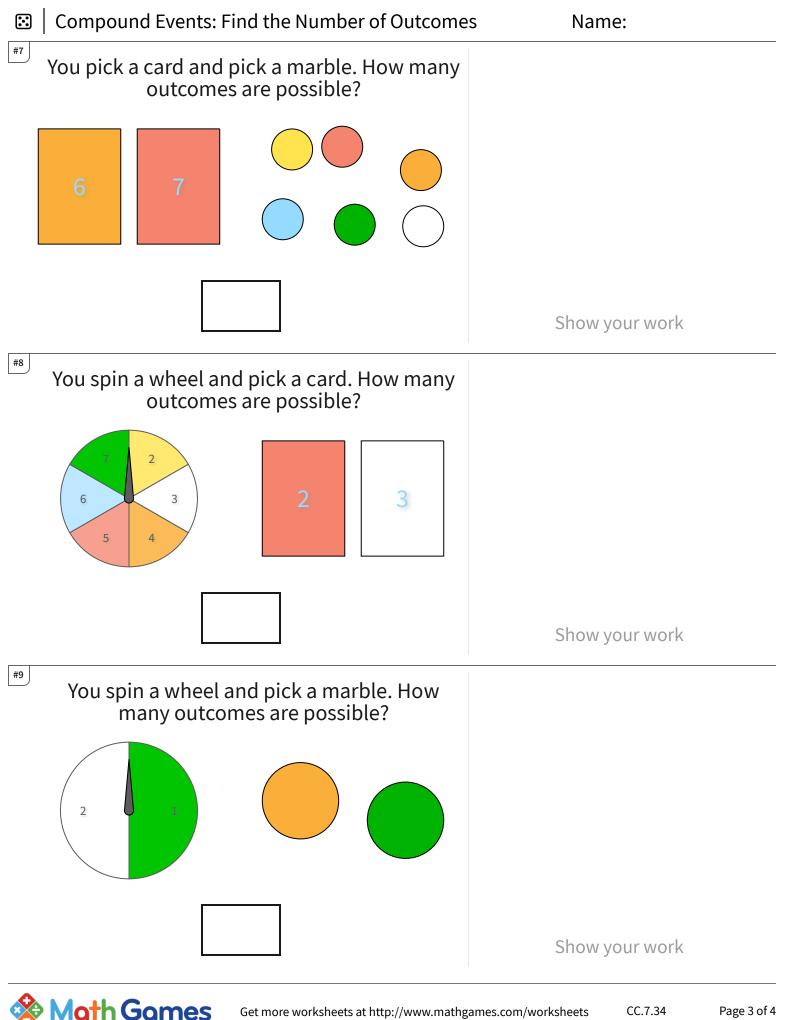

CC.7.34 Page 4 of 4

TeachMe, Inc. ©2024 All rights reserved.

| Question | Answer |
|----------|--------|
| #1       | 15     |
| #2       | 25     |
| #3       | 25     |
| #4       | 4      |
| #5       | 9      |
| #6       | 25     |
| #7       | 12     |
| #8       | 12     |
| #9       | 4      |
| #10      | 6      |
| #11      | 36     |
| #12      | 20     |