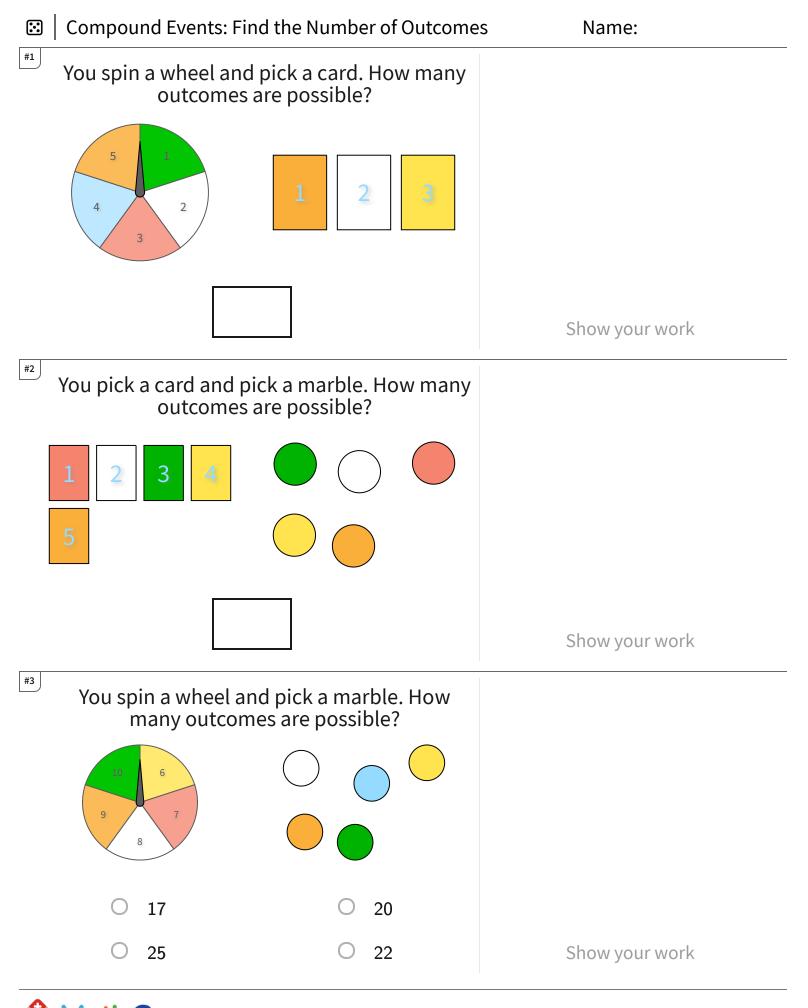

CC.7.34 Page 4 of 4

TeachMe, Inc. ©2024 All rights reserved.

| Question | Answer |
|----------|--------|
| #1       | 15     |
| #2       | 25     |
| #3       | 25     |
| #4       | 4      |
| #5       | 9      |
| #6       | 25     |
| #7       | 12     |
| #8       | 12     |
| #9       | 4      |
| #10      | 6      |
| #11      | 36     |
| #12      | 20     |