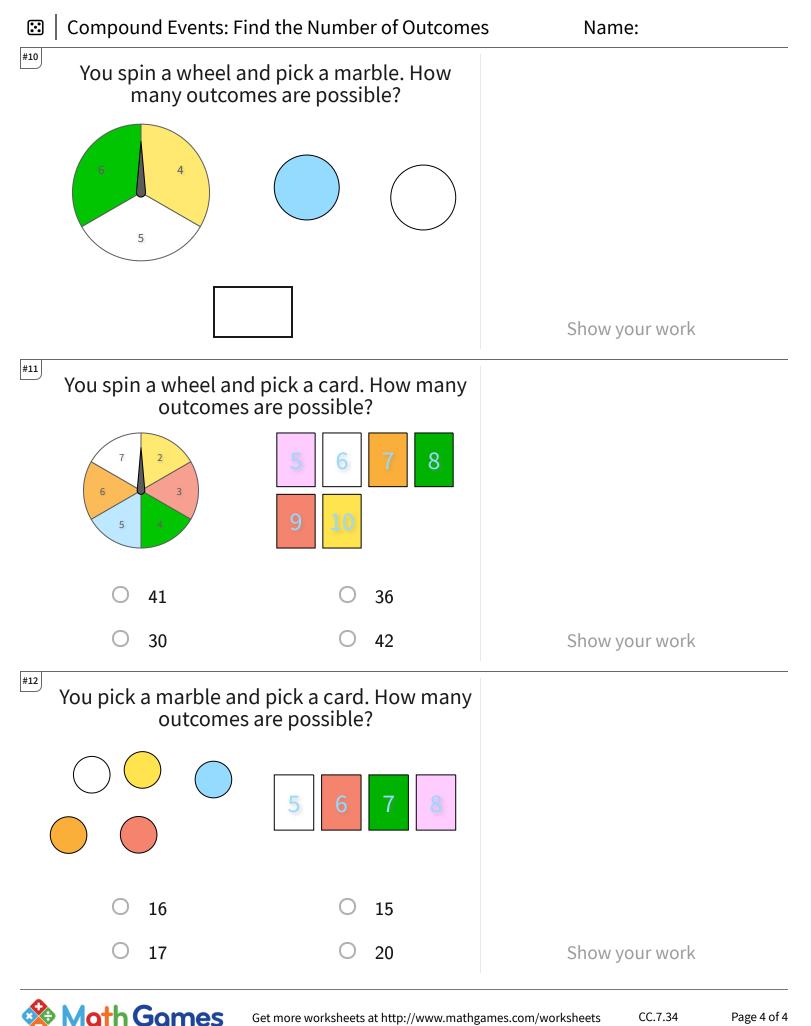

CC.7.34 Page 4 of 4

TeachMe, Inc. ©2024 All rights reserved.

| Question | Answer |
|----------|--------|
| #1       | 15     |
| #2       | 25     |
| #3       | 25     |
| #4       | 4      |
| #5       | 9      |
| #6       | 25     |
| #7       | 12     |
| #8       | 12     |
| #9       | 4      |
| #10      | 6      |
| #11      | 36     |
| #12      | 20     |