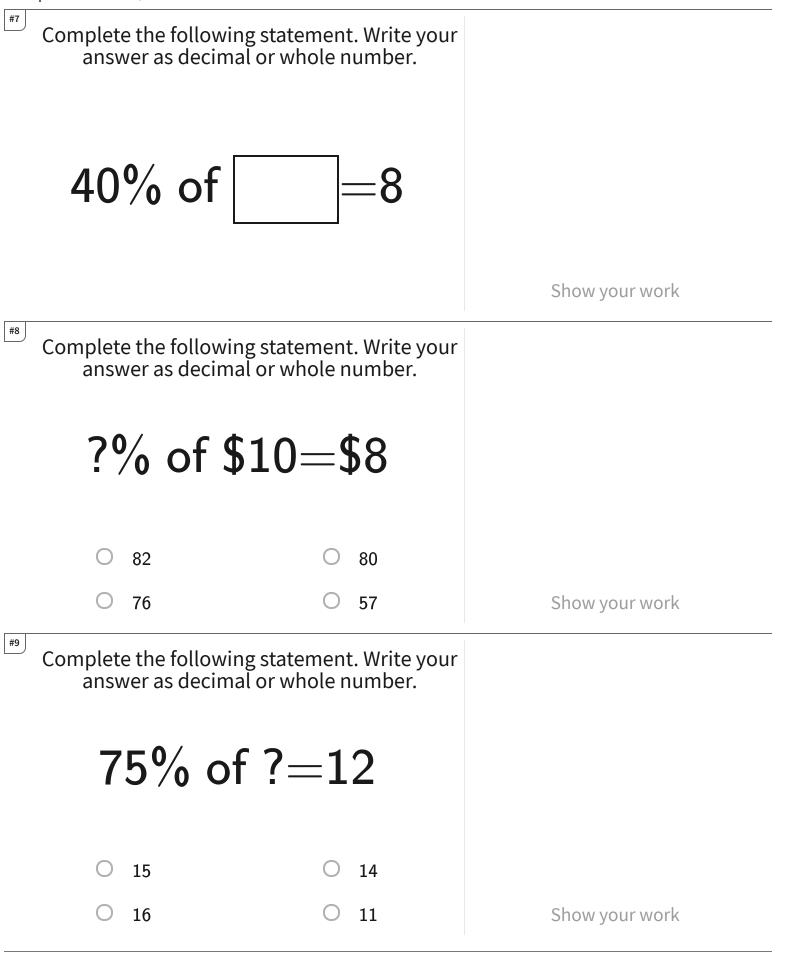

## 2:4 | Percent Equations

| Question | Answer   |
|----------|----------|
| #1       | choice 1 |
| #2       | choice 3 |
| #3       | choice 3 |
| #4       | 30       |
| #5       | choice 3 |
| #6       | 16       |
| #7       | 20       |
| #8       | choice 2 |
| #9       | choice 3 |
| #10      | choice 1 |
| #11      | choice 4 |
| #12      | 60       |