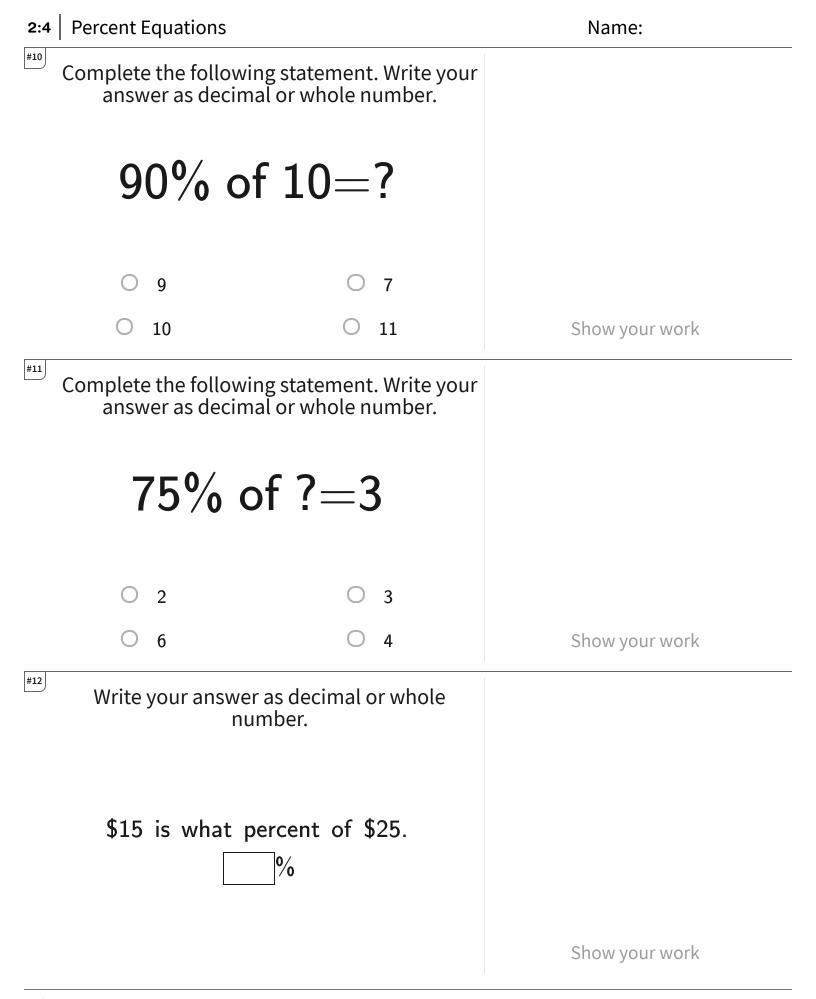

## 2:4 | Percent Equations

| Question | Answer   |
|----------|----------|
| #1       | choice 1 |
| #2       | choice 3 |
| #3       | choice 3 |
| #4       | 30       |
| #5       | choice 3 |
| #6       | 16       |
| #7       | 20       |
| #8       | choice 2 |
| #9       | choice 3 |
| #10      | choice 1 |
| #11      | choice 4 |
| #12      | 60       |