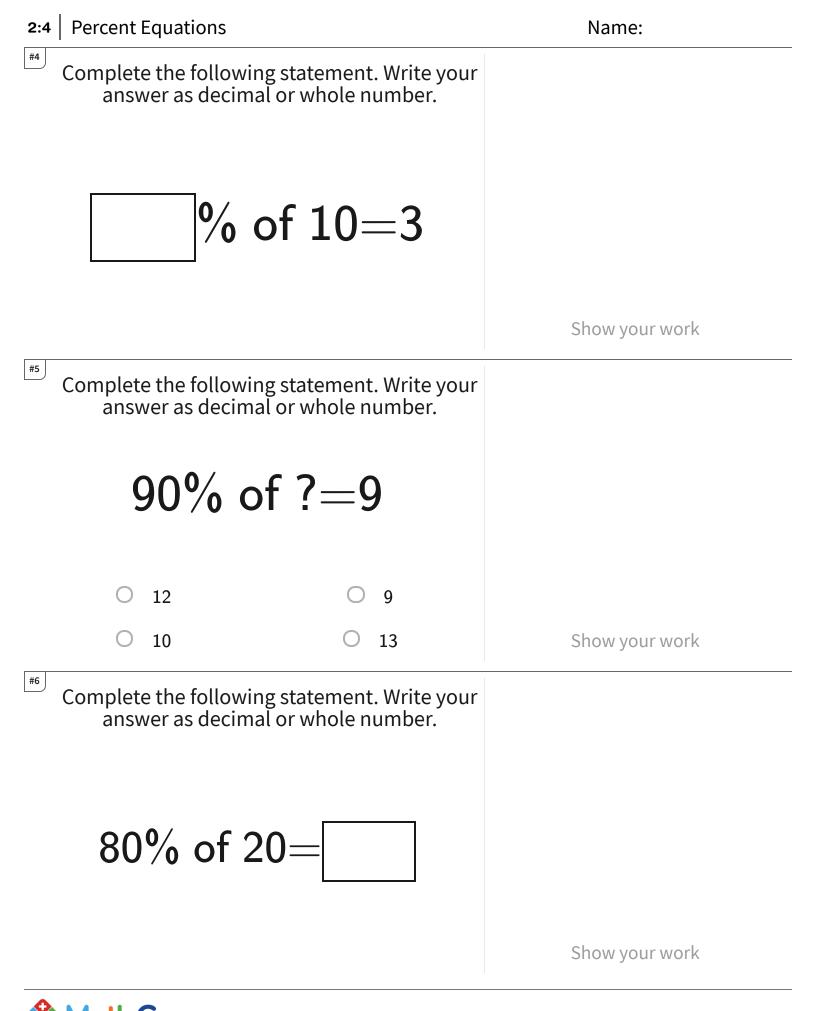

## 2:4 | Percent Equations

| Question | Answer   |
|----------|----------|
| #1       | choice 1 |
| #2       | choice 3 |
| #3       | choice 3 |
| #4       | 30       |
| #5       | choice 3 |
| #6       | 16       |
| #7       | 20       |
| #8       | choice 2 |
| #9       | choice 3 |
| #10      | choice 1 |
| #11      | choice 4 |
| #12      | 60       |