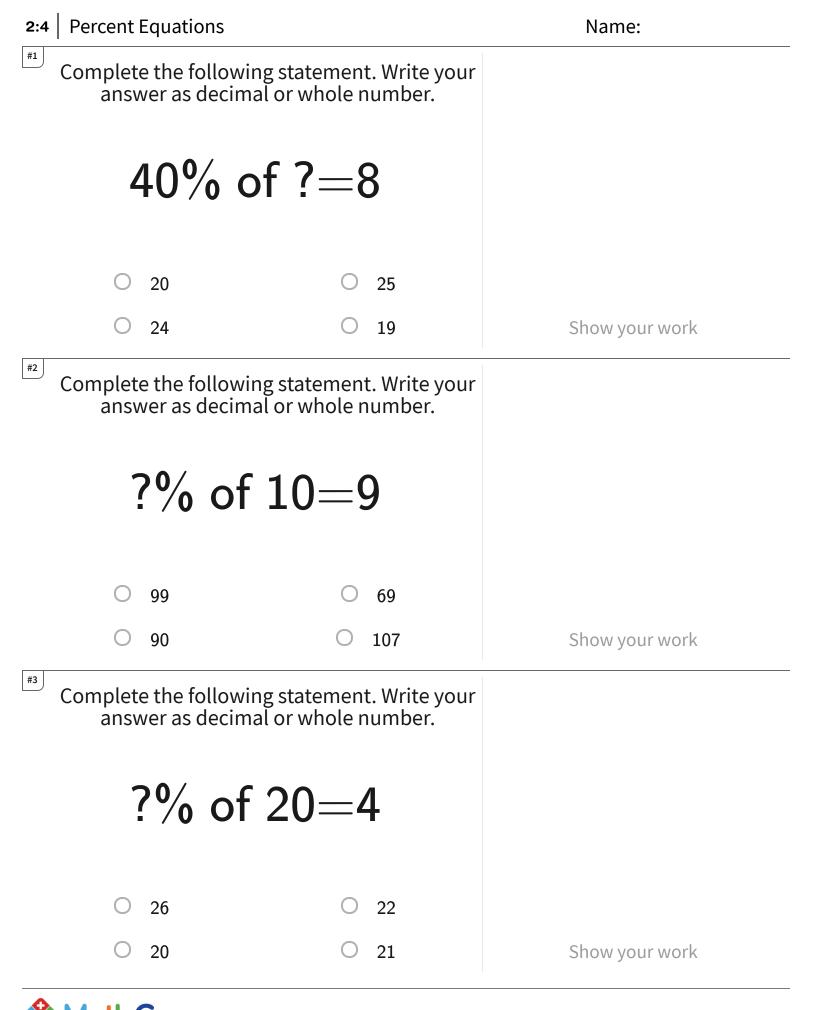

## 2:4 | Percent Equations

| Question | Answer   |
|----------|----------|
| #1       | choice 1 |
| #2       | choice 3 |
| #3       | choice 3 |
| #4       | 30       |
| #5       | choice 3 |
| #6       | 16       |
| #7       | 20       |
| #8       | choice 2 |
| #9       | choice 3 |
| #10      | choice 1 |
| #11      | choice 4 |
| #12      | 60       |