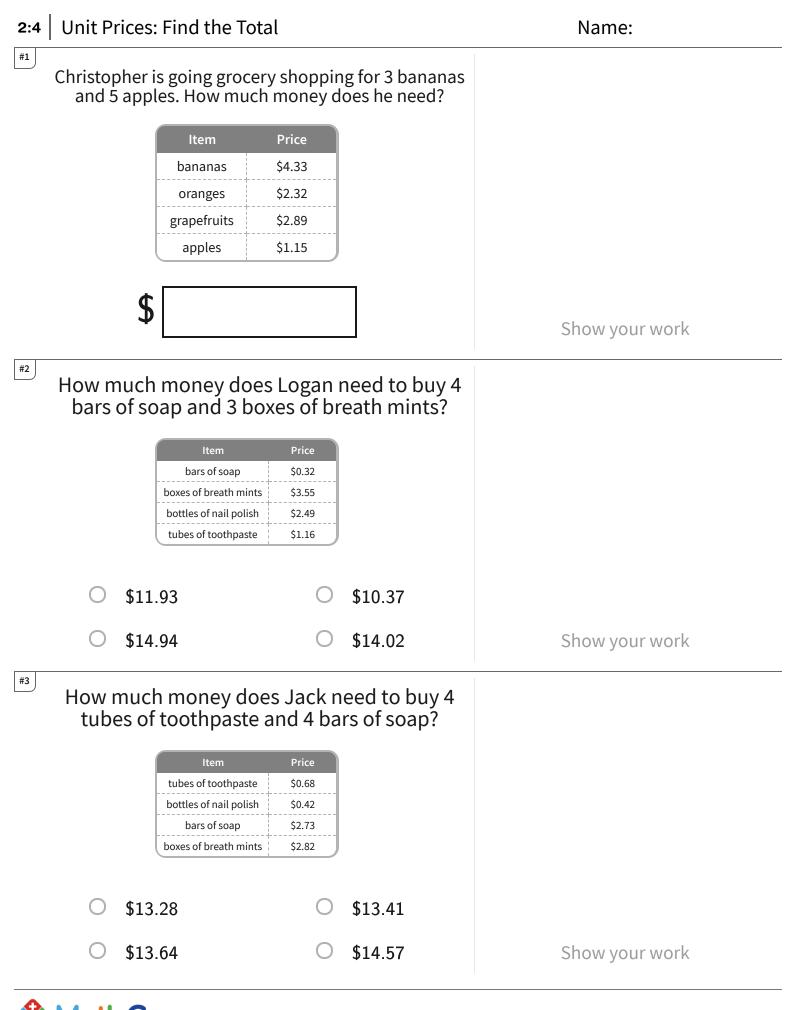

| Question | Answer   |
|----------|----------|
| #1       | 18.74    |
| #2       | choice 1 |
| #3       | choice 3 |
| #4       | choice 2 |
| #5       | choice 1 |
| #6       | choice 2 |
| #7       | choice 3 |
| #8       | 18.21    |
| #9       | choice 1 |
| #10      | 20.64    |
| #11      | 18.21    |
| #12      | 9.56     |