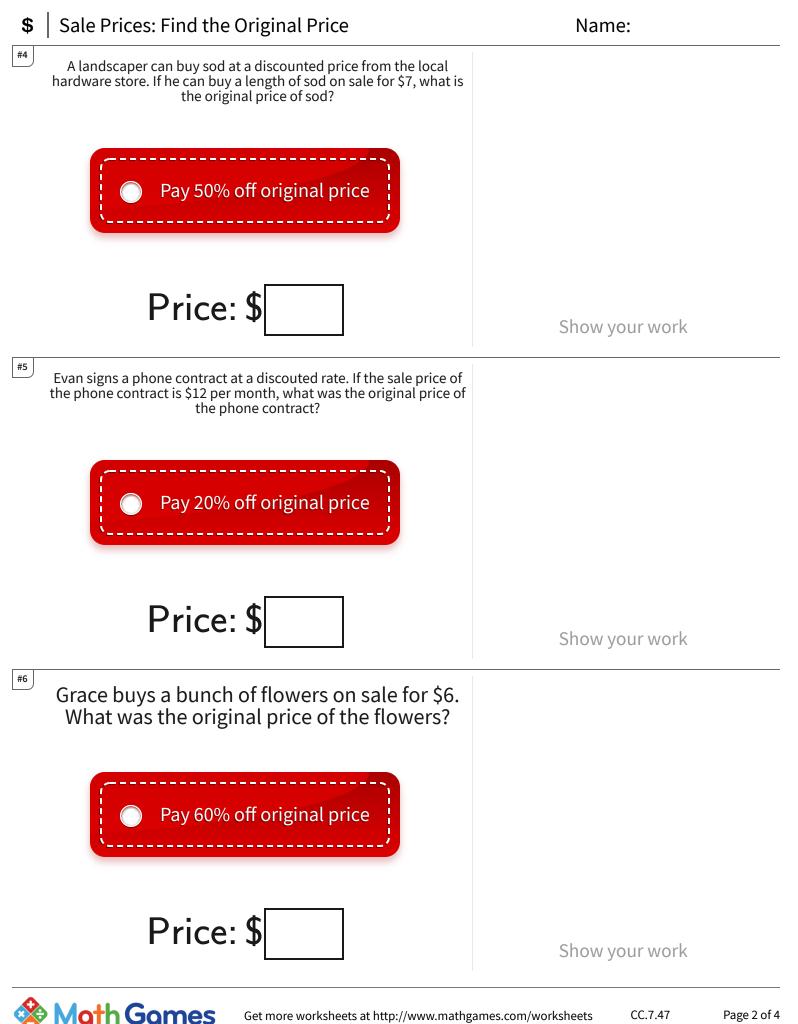

CC.7.47

Page 3 of 4

Get more worksheets at http://www.mathgames.com/worksheets Play online at http://www.mathgames.com/skill/7.47

TeachMe, Inc. ©2024 All rights reserved.

Page 4 of 4

| Question | Answer |
|----------|--------|
| #1       | 20     |
| #2       | 6      |
| #3       | 20     |
| #4       | 14     |
| #5       | 15     |
| #6       | 15     |
| #7       | 5      |
| #8       | 10     |
| #9       | 16     |
| #10      | 12     |
| #11      | 14     |
| #12      | 12     |