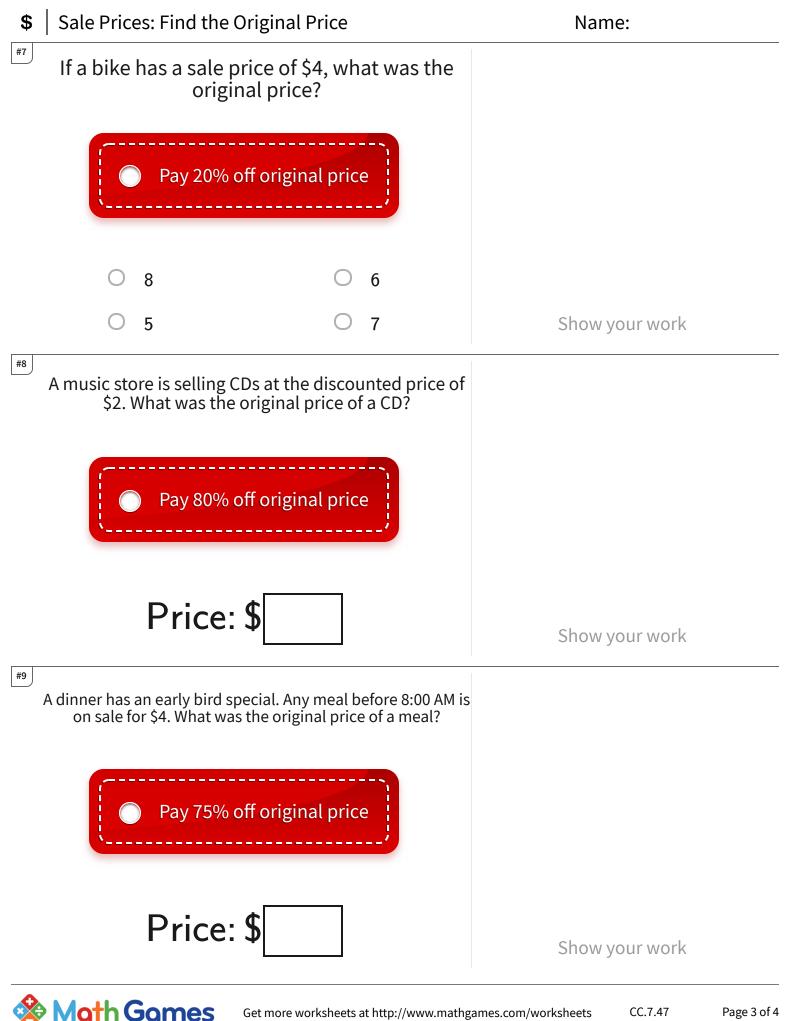

CC.7.47

Page 3 of 4

Get more worksheets at http://www.mathgames.com/worksheets Play online at http://www.mathgames.com/skill/7.47

TeachMe, Inc. ©2024 All rights reserved.

Page 4 of 4

| Question | Answer |
|----------|--------|
| #1       | 20     |
| #2       | 6      |
| #3       | 20     |
| #4       | 14     |
| #5       | 15     |
| #6       | 15     |
| #7       | 5      |
| #8       | 10     |
| #9       | 16     |
| #10      | 12     |
| #11      | 14     |
| #12      | 12     |