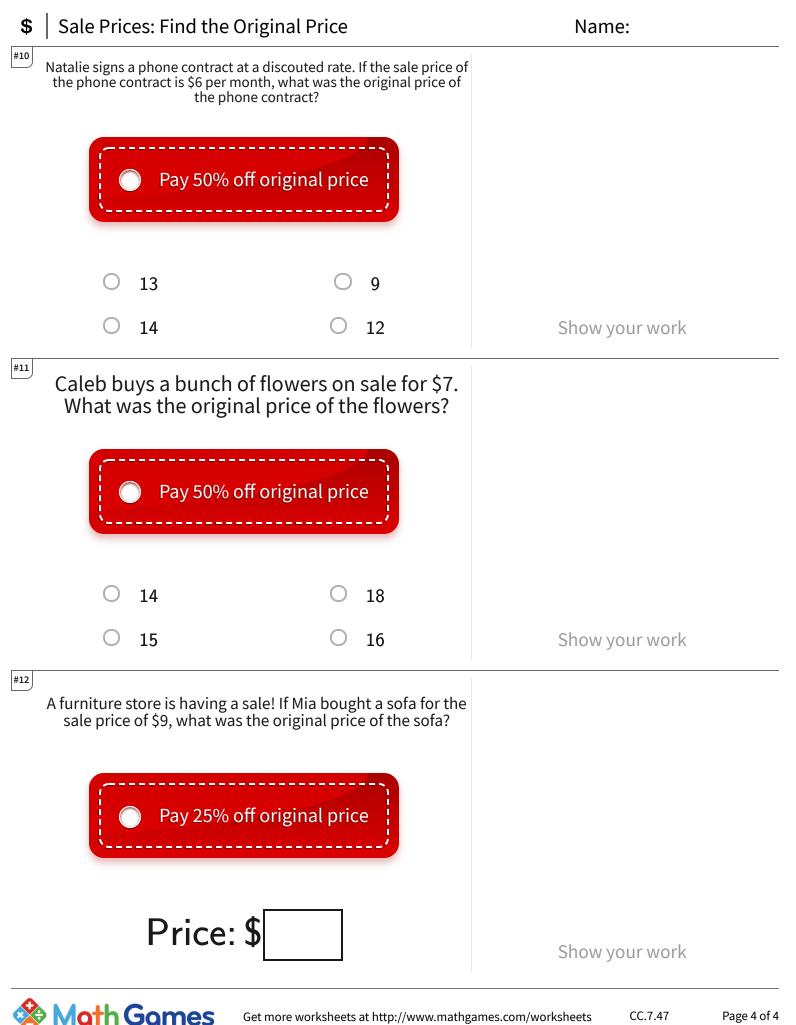

CC.7.47

Page 3 of 4

Get more worksheets at http://www.mathgames.com/worksheets Play online at http://www.mathgames.com/skill/7.47

TeachMe, Inc. ©2024 All rights reserved.

Page 4 of 4

| Question | Answer |
|----------|--------|
| #1       | 20     |
| #2       | 6      |
| #3       | 20     |
| #4       | 14     |
| #5       | 15     |
| #6       | 15     |
| #7       | 5      |
| #8       | 10     |
| #9       | 16     |
| #10      | 12     |
| #11      | 14     |
| #12      | 12     |