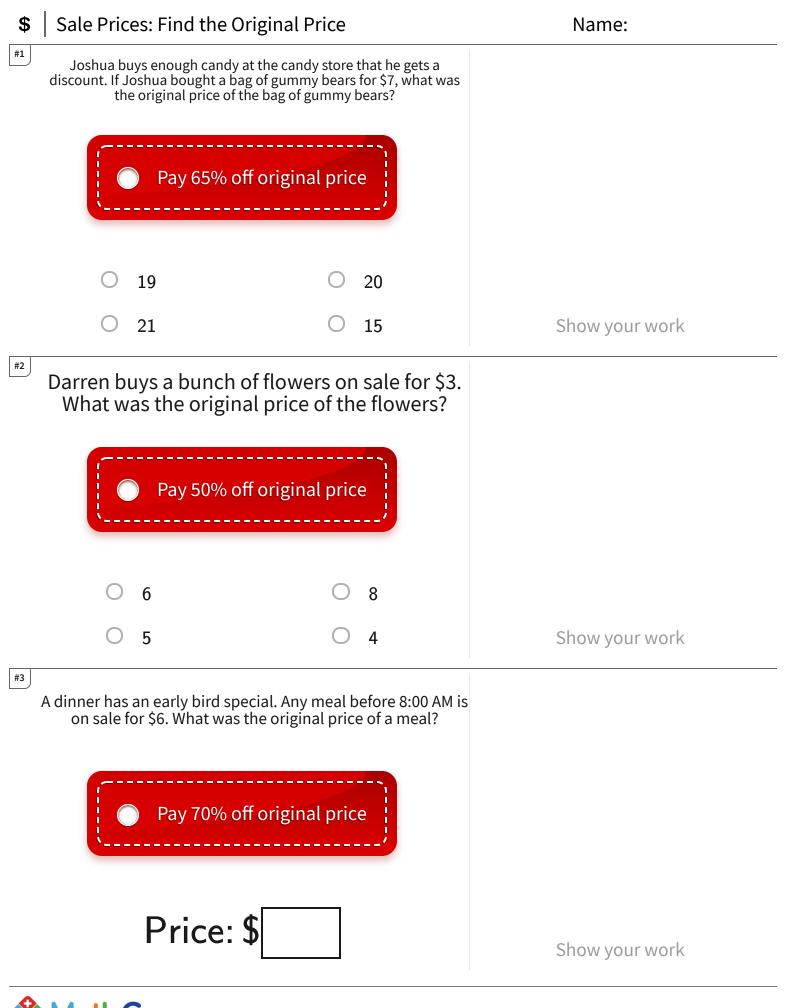

## **\$** | Sale Prices: Find the Original Price

CC.7.47

Page 3 of 4

Get more worksheets at http://www.mathgames.com/worksheets Play online at http://www.mathgames.com/skill/7.47

TeachMe, Inc. ©2024 All rights reserved.

Page 4 of 4

| Question | Answer |
|----------|--------|
| #1       | 20     |
| #2       | 6      |
| #3       | 20     |
| #4       | 14     |
| #5       | 15     |
| #6       | 15     |
| #7       | 5      |
| #8       | 10     |
| #9       | 16     |
| #10      | 12     |
| #11      | 14     |
| #12      | 12     |