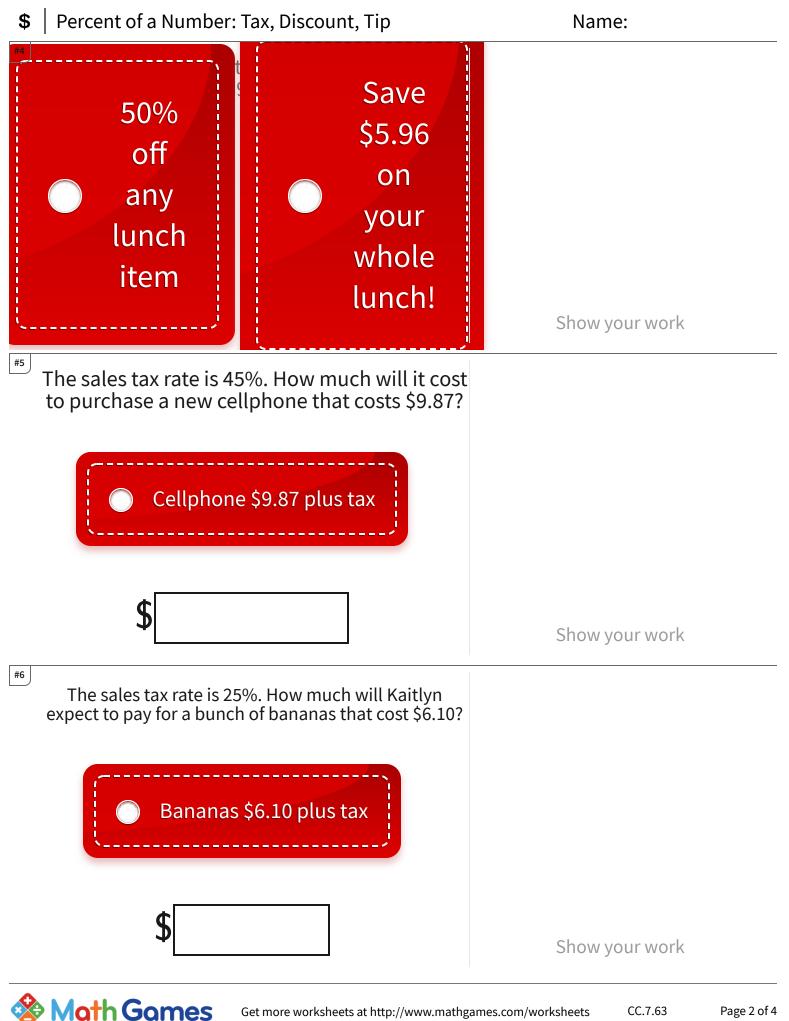

Get more worksheets at http://www.mathgames.com/worksheets Play online at http://www.mathgames.com/skill/7.63

Page 1 of 4

TeachMe, Inc. ©2024 All rights reserved.



TeachMe, Inc. ©2024 All rights reserved.

Get more worksheets at http://www.mathgames.com/worksheets Play online at http://www.mathgames.com/skill/7.63



Get more worksheets at http://www.mathgames.com/worksheets Play online at http://www.mathgames.com/skill/7.63

ath

TeachMe, Inc. ©2024 All rights reserved.

Page 3 of 4



Get more worksheets at http://www.mathgames.com/worksheets Play online at http://www.mathgames.com/skill/7.63

TeachMe, Inc. ©2024 All rights reserved.

Page 4 of 4

## lumber: Tax, Discount, Tip

Т

| Question | Answer   |
|----------|----------|
| #1       | choice 1 |
| #2       | choice 1 |
| #3       | choice 1 |
| #4       | choice 2 |
| #5       | 14.31    |
| #6       | 7.63     |
| #7       | 7.90     |
| #8       | choice 4 |
| #9       | choice 2 |
| #10