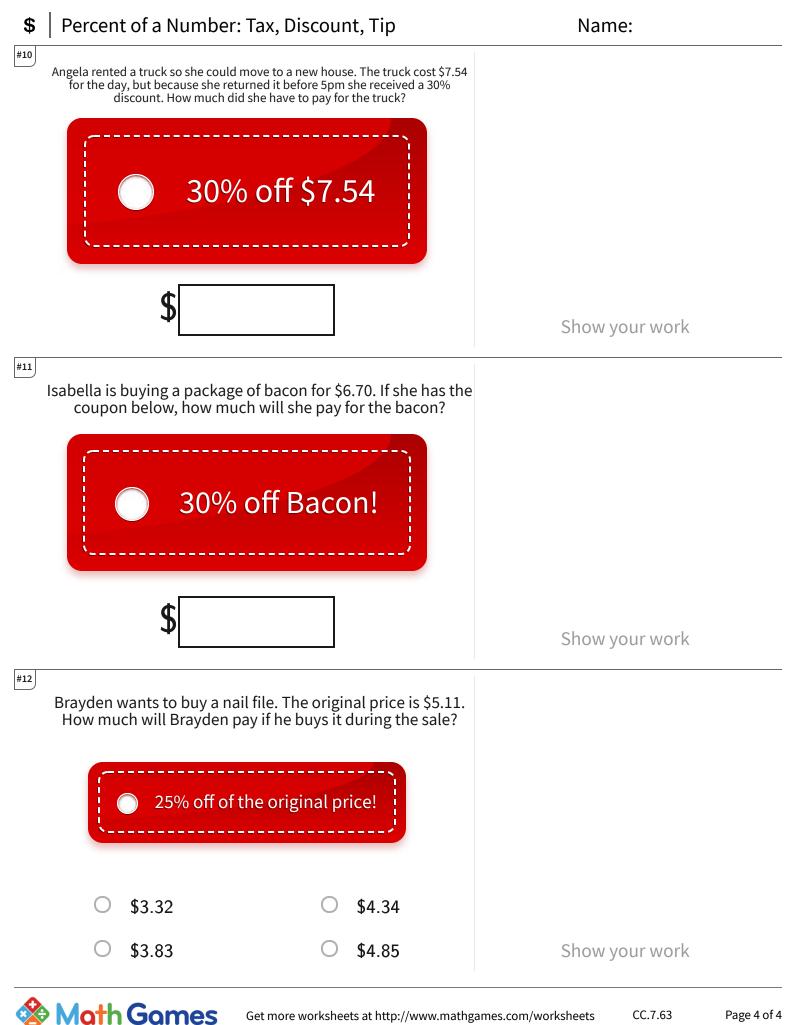

Get more worksheets at http://www.mathgames.com/worksheets Play online at http://www.mathgames.com/skill/7.63

Page 1 of 4

TeachMe, Inc. ©2024 All rights reserved.



TeachMe, Inc. ©2024 All rights reserved.

Get more worksheets at http://www.mathgames.com/worksheets Play online at http://www.mathgames.com/skill/7.63



Get more worksheets at http://www.mathgames.com/worksheets Play online at http://www.mathgames.com/skill/7.63

ath

TeachMe, Inc. ©2024 All rights reserved.

Page 3 of 4



Get more worksheets at http://www.mathgames.com/worksheets Play online at http://www.mathgames.com/skill/7.63

TeachMe, Inc. ©2024 All rights reserved.

Page 4 of 4

## lumber: Tax, Discount, Tip

Т

| Question | Answer   |
|----------|----------|
| #1       | choice 1 |
| #2       | choice 1 |
| #3       | choice 1 |
| #4       | choice 2 |
| #5       | 14.31    |
| #6       | 7.63     |
| #7       | 7.90     |
| #8       | choice 4 |
| #9       | choice 2 |
| #10      | 5.28     |
| #11      | 4.69     |
| #12      | choice 3 |