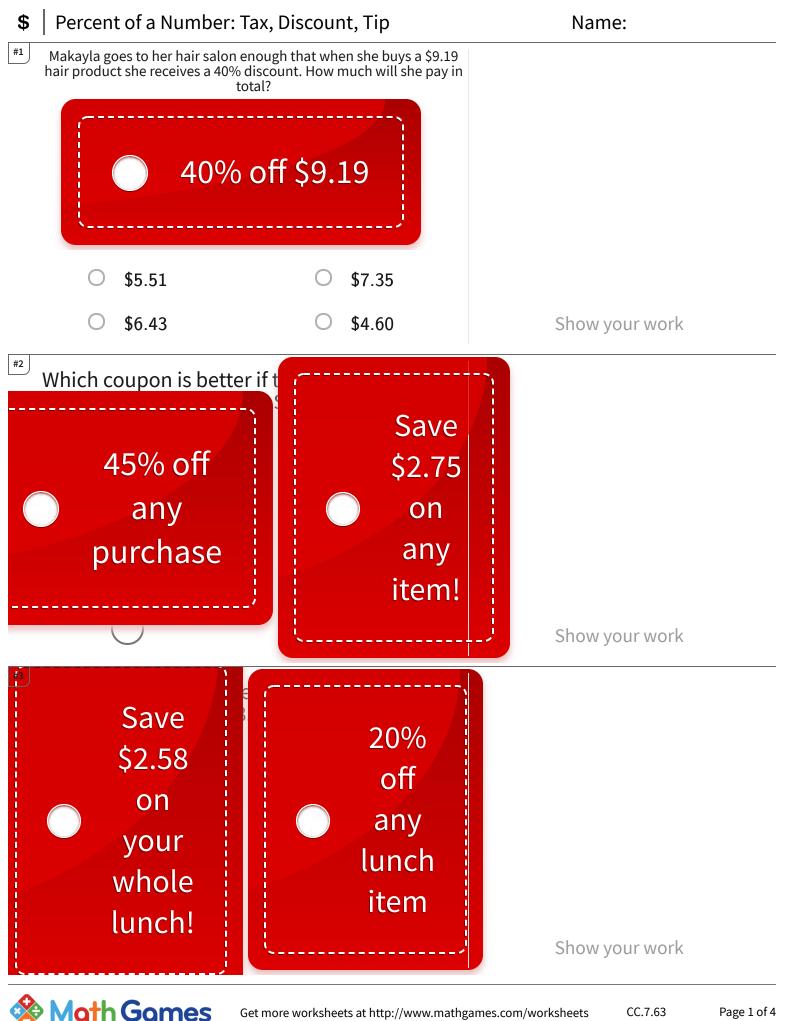

Get more worksheets at http://www.mathgames.com/worksheets Play online at http://www.mathgames.com/skill/7.63

Page 1 of 4

TeachMe, Inc. ©2024 All rights reserved.



TeachMe, Inc. ©2024 All rights reserved.

Get more worksheets at http://www.mathgames.com/worksheets Play online at http://www.mathgames.com/skill/7.63



Get more worksheets at http://www.mathgames.com/worksheets Play online at http://www.mathgames.com/skill/7.63

ath

TeachMe, Inc. ©2024 All rights reserved.

Page 3 of 4



Get more worksheets at http://www.mathgames.com/worksheets Play online at http://www.mathgames.com/skill/7.63

TeachMe, Inc. ©2024 All rights reserved.

Page 4 of 4

## lumber: Tax, Discount, Tip

Т

| Question | Answer   |
|----------|----------|
| #1       | choice 1 |
| #2       | choice 1 |
| #3