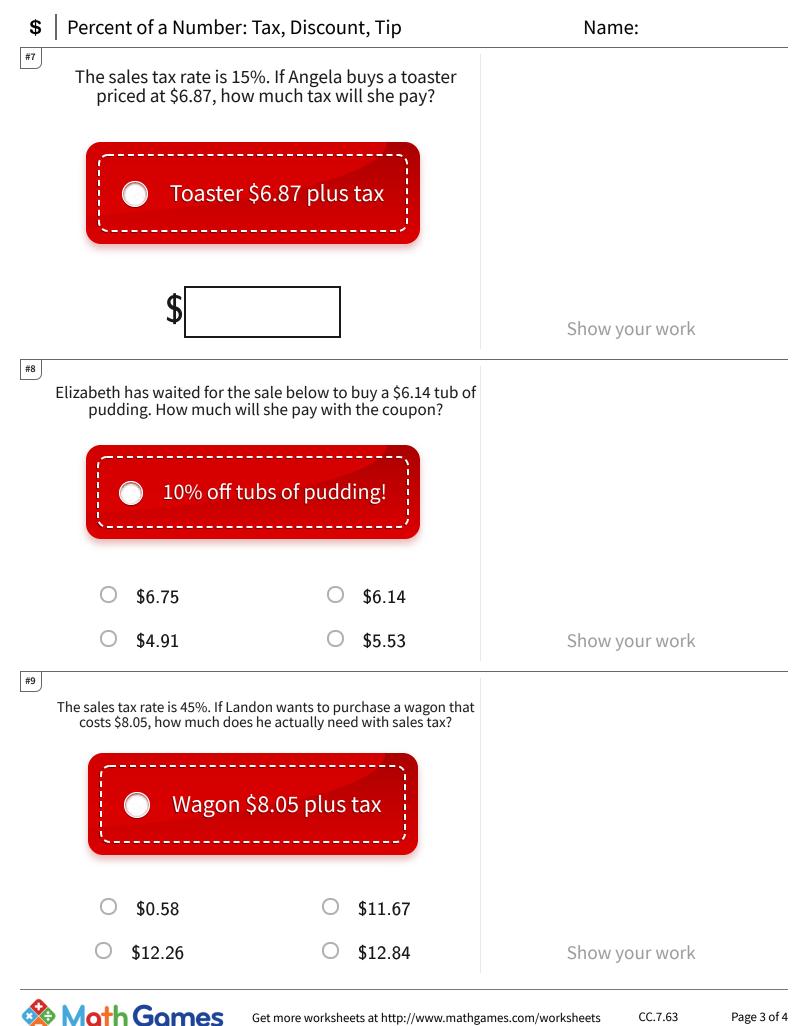

Get more worksheets at http://www.mathgames.com/worksheets Play online at http://www.mathgames.com/skill/7.63

Page 1 of 4

TeachMe, Inc. ©2024 All rights reserved.



TeachMe, Inc. ©2024 All rights reserved.

Get more worksheets at http://www.mathgames.com/worksheets Play online at http://www.mathgames.com/skill/7.63



Get more worksheets at http://www.mathgames.com/worksheets Play online at http://www.mathgames.com/skill/7.63

ath

TeachMe, Inc. ©2024 All rights reserved.

Page 3 of 4



Get more worksheets at http://www.mathgames.com/worksheets Play online at http://www.mathgames.com/skill/7.63

TeachMe, Inc. ©2024 All rights reserved.

Page 4 of 4

## lumber: Tax, Discount, Tip

Т

| Question | Answer   |
|----------|----------|
| #1       | choice 1 |
| #2       | choice 1 |
| #3       | choice 1 |
| #4       | choice 2 |
| #5       | 14.31    |
| #6       | 7.63     |
| #7       | 7.90     |
| #8       | choice 4 |
| #9       | choice 2 |
| #10      | 5.28     |
| #11      | 4.69     |
| #12      | choice 3 |