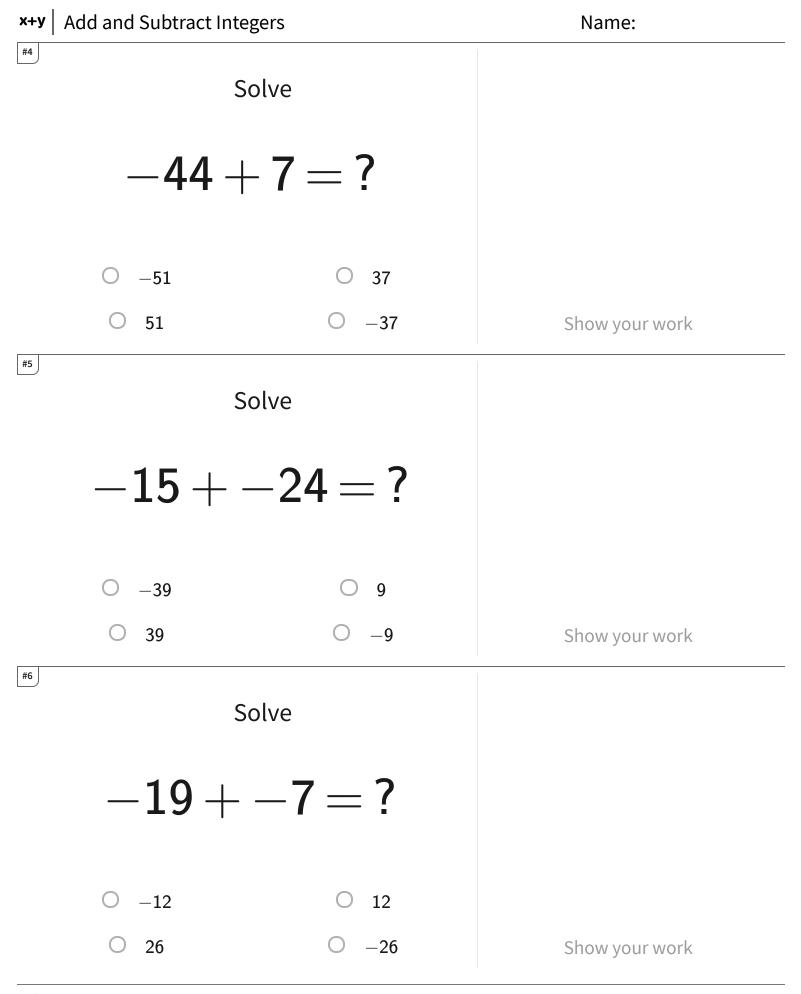

CC.7.65

Page 4 of 4

| Question | Answer   |
|----------|----------|
| #1       | 49       |
| #2       | 14       |
| #3       | -48      |
| #4       | choice 4 |
| #5       | choice 1 |
| #6       | choice 4 |
| #7       | choice 1 |
| #8       | choice 4 |
| #9       | choice 1 |
| #10      | -25      |
| #11      | choice 1 |
| #12      | choice 4 |