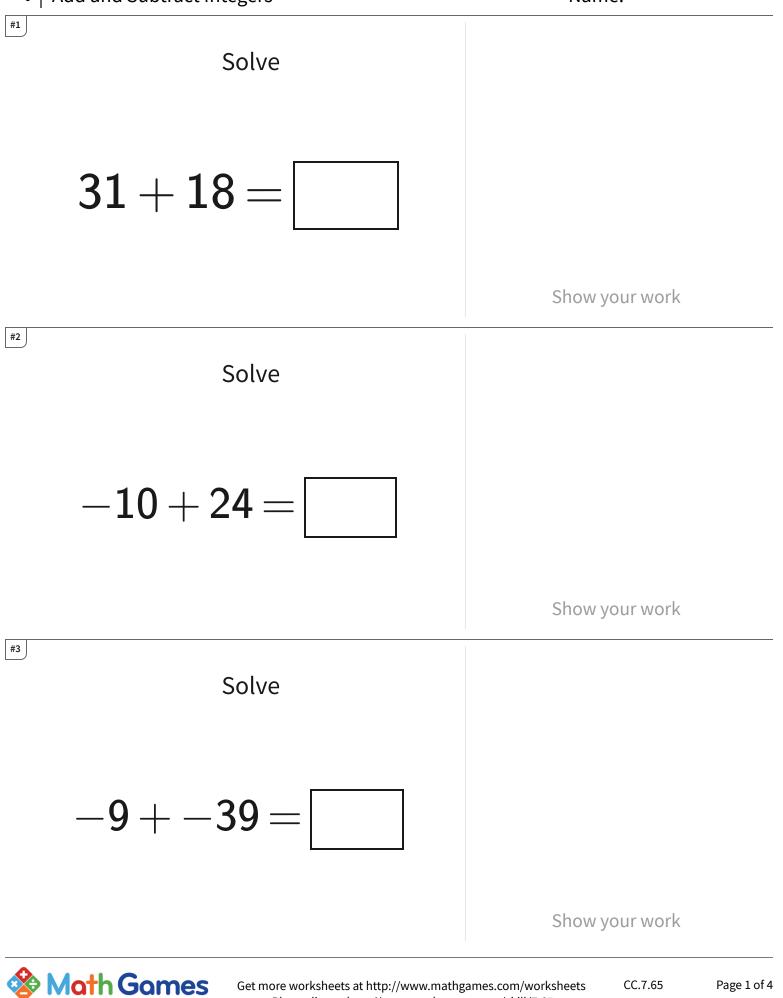

CC.7.65

Page 4 of 4

| Question | Answer   |
|----------|----------|
| #1       | 49       |
| #2       | 14       |
| #3       | -48      |
| #4       | choice 4 |
| #5       | choice 1 |
| #6       | choice 4 |
| #7       | choice 1 |
| #8       | choice 4 |
| #9       | choice 1 |
| #10      | -25      |
| #11      | choice 1 |
| #12      | choice 4 |