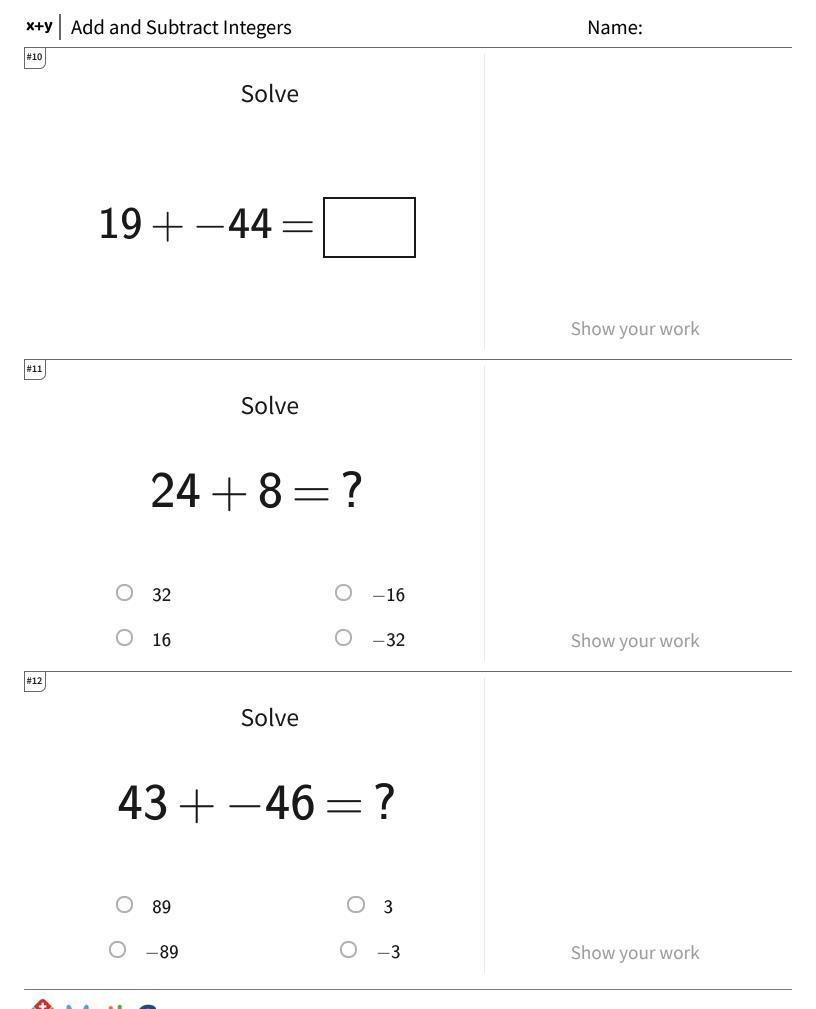

CC.7.65

Page 4 of 4

| Question | Answer   |
|----------|----------|
| #1       | 49       |
| #2       | 14       |
| #3       | -48      |
| #4       | choice 4 |
| #5       | choice 1 |
| #6       | choice 4 |
| #7       | choice 1 |
| #8       | choice 4 |
| #9       | choice 1 |
| #10      | -25      |
| #11      | choice 1 |
| #12      | choice 4 |