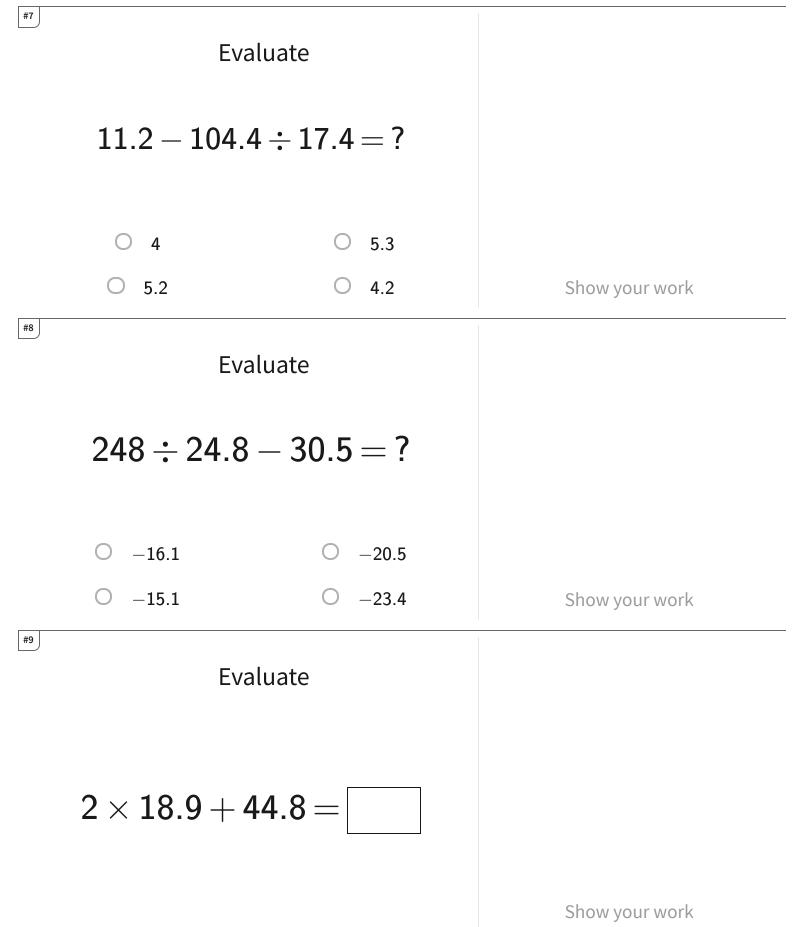

| Question | Answer |
|----------|--------|
| #1       | 57.3   |
| #2       | 29.6   |
| #3       | 52     |
| #4       | 42.1   |
| #5       | 4.5    |
| #6       | 22.4   |
| #7       | 5.2    |
| #8       | -20.5  |
| #9       | 82.6   |
| #10      | 63     |
| #11      | -27.5  |
| #12      | 144.6  |