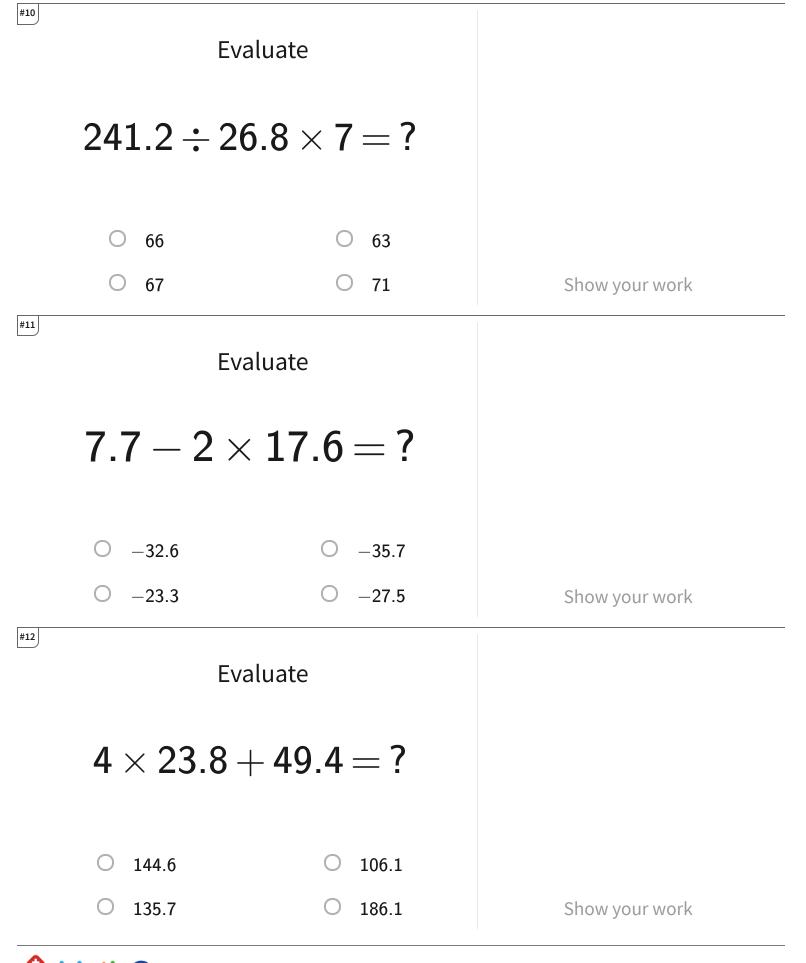

| Question | Answer |
|----------|--------|
| #1       | 57.3   |
| #2       | 29.6   |
| #3       | 52     |
| #4       | 42.1   |
| #5       | 4.5    |
| #6       | 22.4   |
| #7       | 5.2    |
| #8       | -20.5  |
| #9       | 82.6   |
| #10      | 63     |
| #11      | -27.5  |
| #12      | 144.6  |