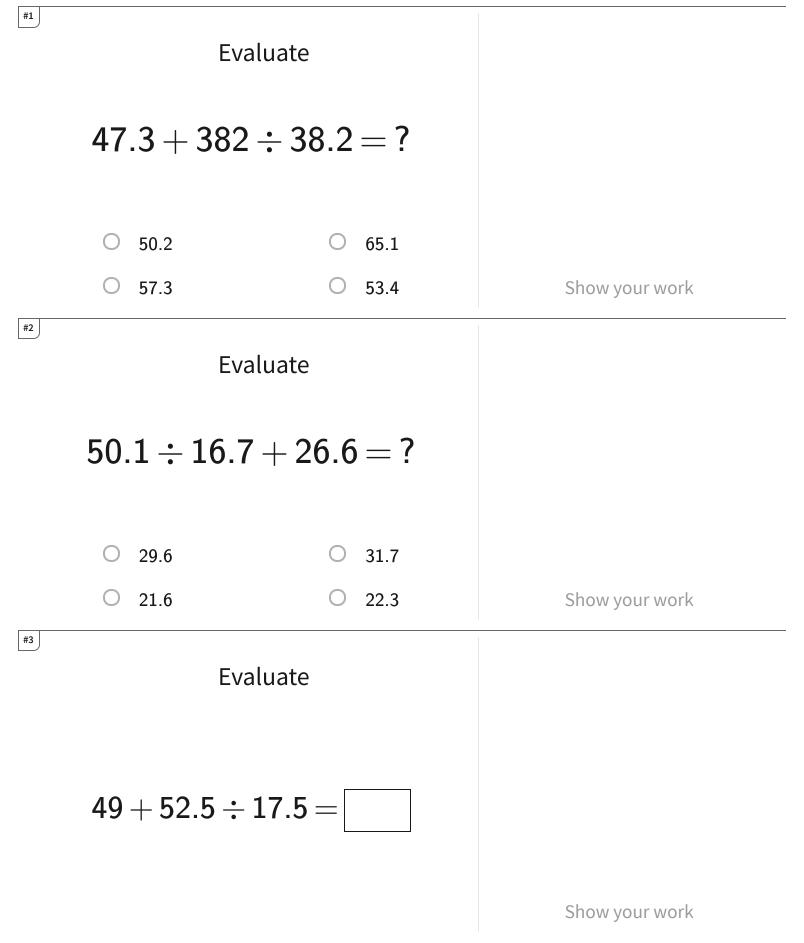

| Question | Answer |
|----------|--------|
| #1       | 57.3   |
| #2       | 29.6   |
| #3       | 52     |
| #4       | 42.1   |
| #5       | 4.5    |
| #6       | 22.4   |
| #7       | 5.2    |
| #8       | -20.5  |
| #9       | 82.6   |
| #10      | 63     |
| #11      | -27.5  |
| #12      | 144.6  |