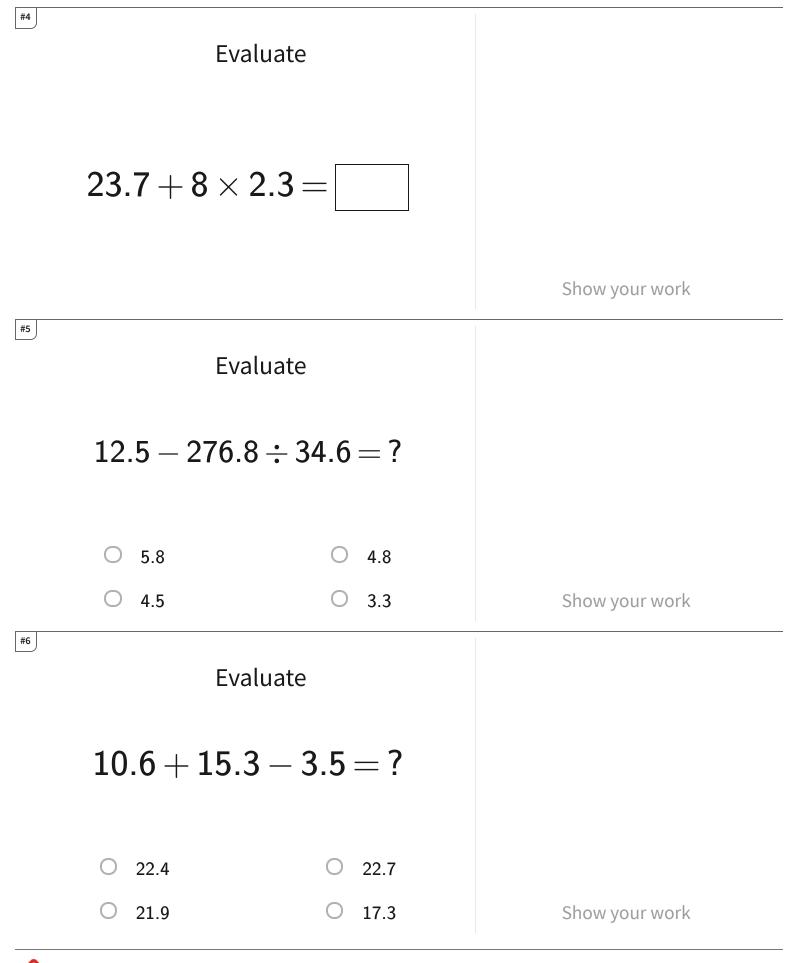

| Question | Answer |
|----------|--------|
| #1       | 57.3   |
| #2       | 29.6   |
| #3       | 52     |
| #4       | 42.1   |
| #5       | 4.5    |
| #6       | 22.4   |
| #7       | 5.2    |
| #8       | -20.5  |
| #9       | 82.6   |
| #10      | 63     |
| #11      | -27.5  |
| #12      | 144.6  |