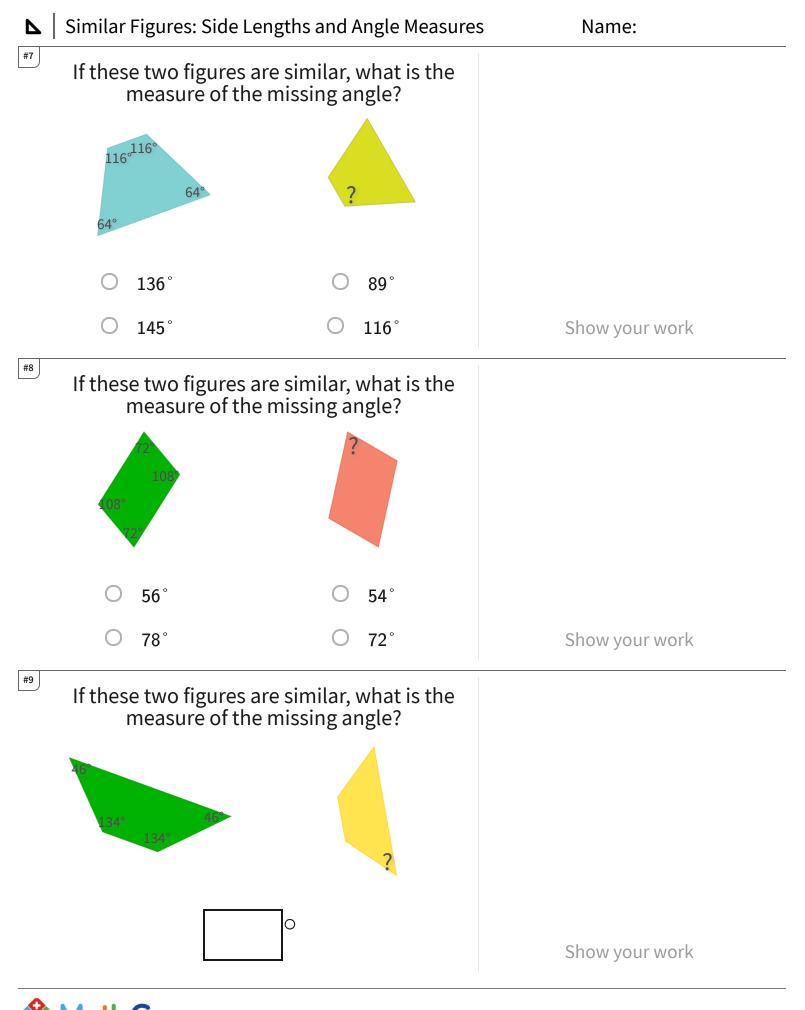

## Similar Figures: Side Lengths and Angle Measures

| Question | Answer   |
|----------|----------|
| #1       | 72       |
| #2       | choice 1 |
| #3       | 113      |
| #4       | choice 4 |
| #5       | 120      |
| #6       | 86       |
| #7       | choice 4 |
| #8       | choice 4 |
| #9       | 46       |
| #10      | 90       |
| #11      | choice 2 |
| #12      | 56       |