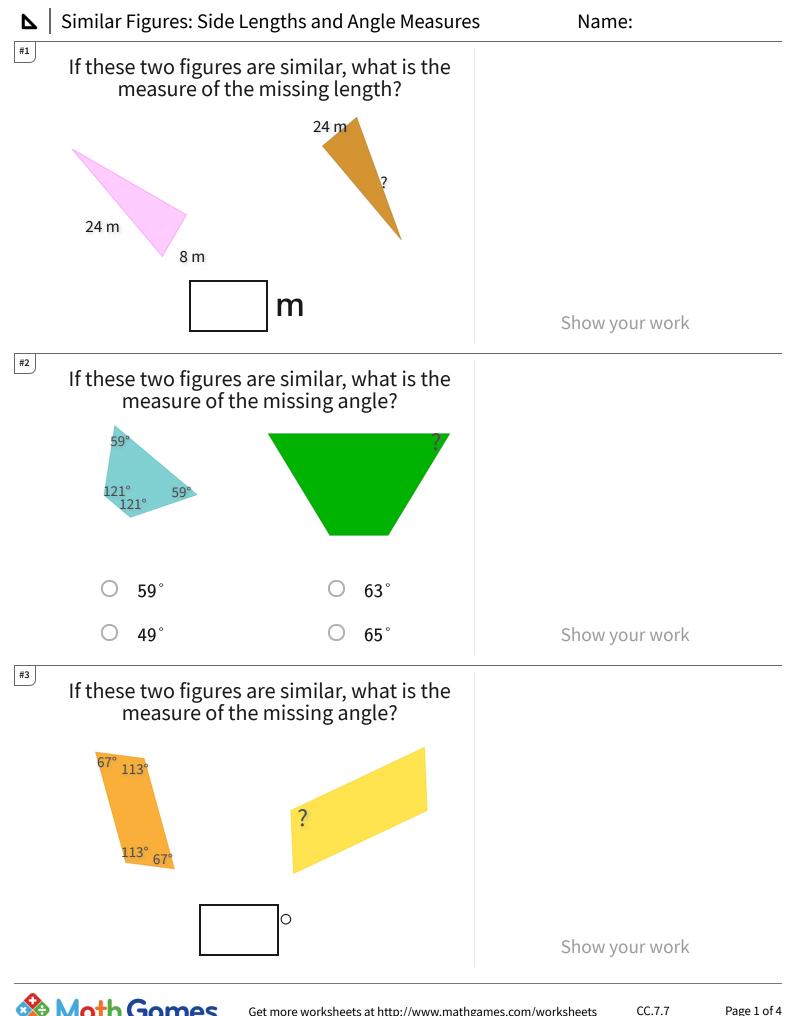

## Similar Figures: Side Lengths and Angle Measures

| Question | Answer   |
|----------|----------|
| #1       | 72       |
| #2       | choice 1 |
| #3       | 113      |
| #4       | choice 4 |
| #5       | 120      |
| #6       | 86       |
| #7       | choice 4 |
| #8       | choice 4 |
| #9       | 46       |
| #10      | 90       |
| #11      | choice 2 |
| #12      | 56       |