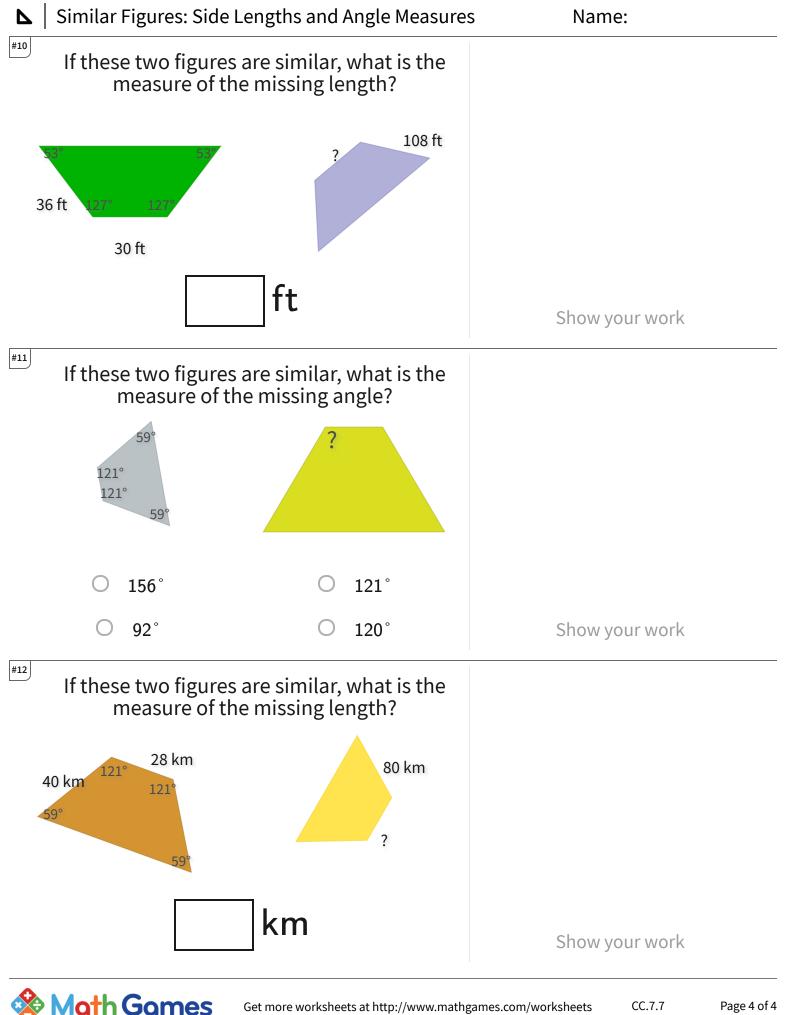

## Similar Figures: Side Lengths and Angle Measures

| Question | Answer   |
|----------|----------|
| #1       | 72       |
| #2       | choice 1 |
| #3       | 113      |
| #4       | choice 4 |
| #5       | 120      |
| #6       | 86       |
| #7       | choice 4 |
| #8       | choice 4 |
| #9       | 46       |
| #10      | 90       |
| #11      | choice 2 |
| #12      | 56       |