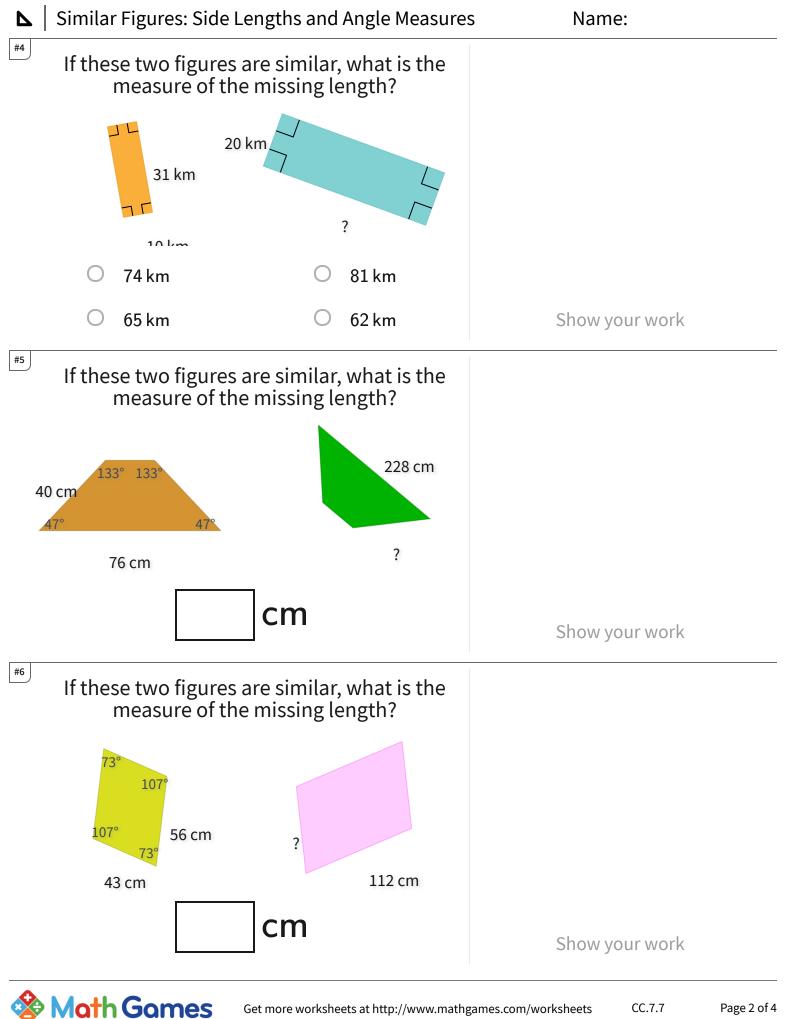

## Similar Figures: Side Lengths and Angle Measures

| Question | Answer   |
|----------|----------|
| #1       | 72       |
| #2       | choice 1 |
| #3       | 113      |
| #4       | choice 4 |
| #5       | 120      |
| #6       | 86       |
| #7       | choice 4 |
| #8       | choice 4 |
| #9       | 46       |
| #10      | 90       |
| #11      | choice 2 |
| #12      | 56       |