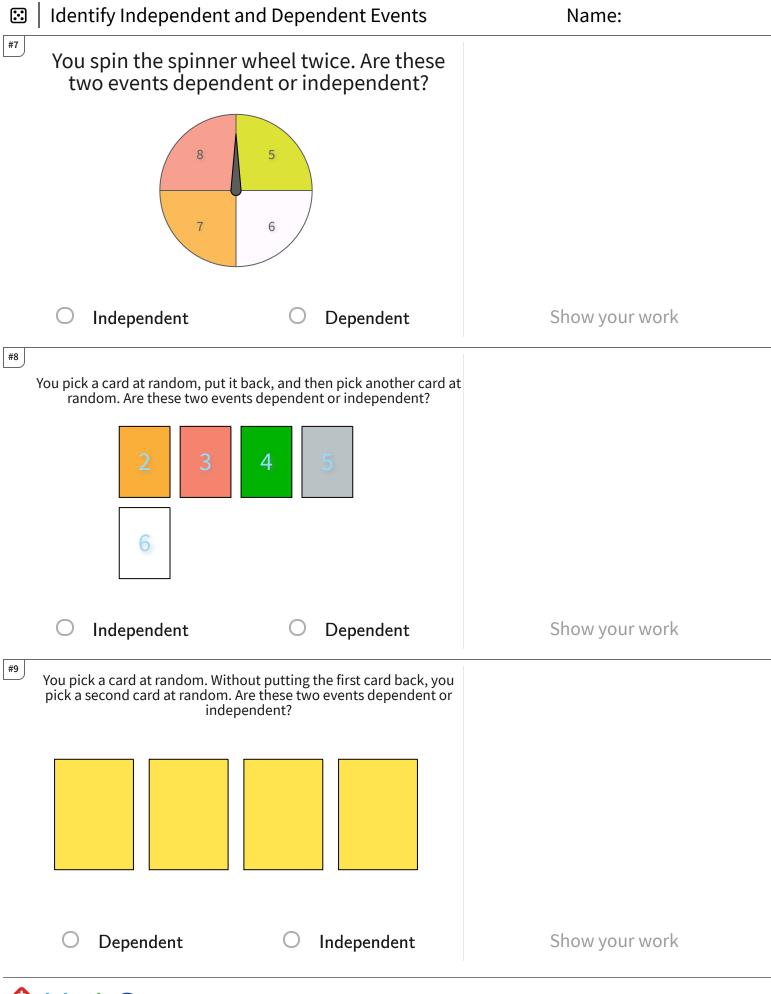

| Question | Answer   |
|----------|----------|
| #1       | choice 1 |
| #2       | choice 2 |
| #3       | choice 1 |
| #4       | choice 2 |
| #5       | choice 2 |
| #6       | choice 1 |
| #7       | choice 1 |
| #8       | choice 1 |
| #9       | choice 1 |
| #10      | choice 2 |
| #11      | choice 1 |
| #12      | choice 1 |