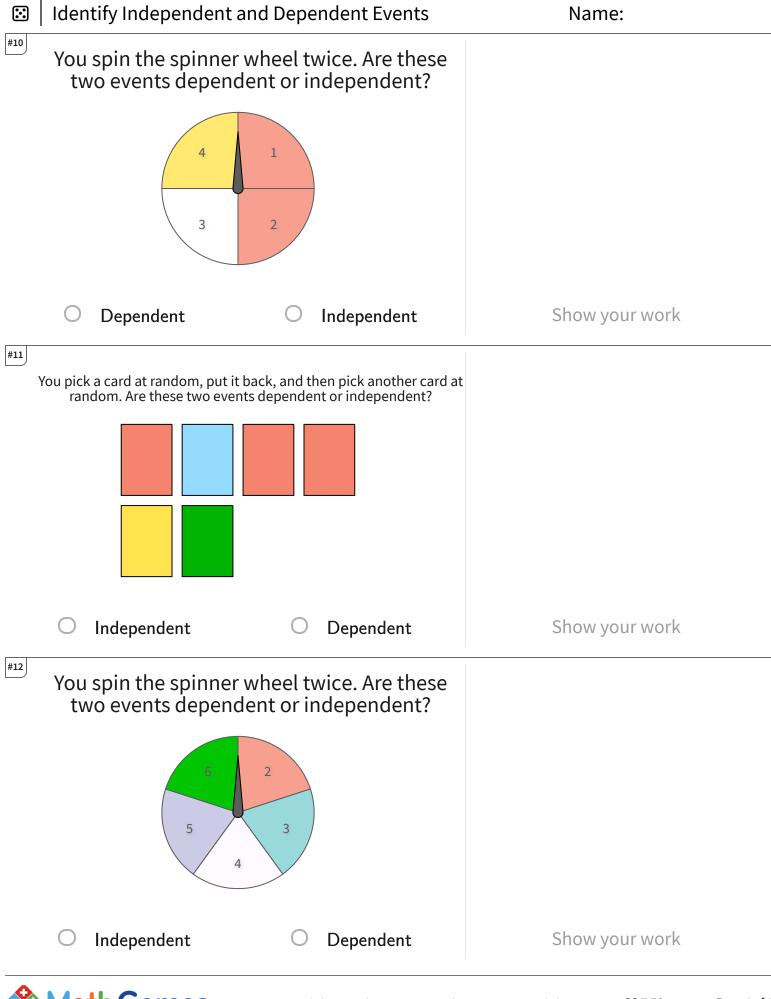

| Question | Answer   |
|----------|----------|
| #1       | choice 1 |
| #2       | choice 2 |
| #3       | choice 1 |
| #4       | choice 2 |
| #5       | choice 2 |
| #6       | choice 1 |
| #7       | choice 1 |
| #8       | choice 1 |
| #9       | choice 1 |
| #10      | choice 2 |
| #11      | choice 1 |
| #12      | choice 1 |