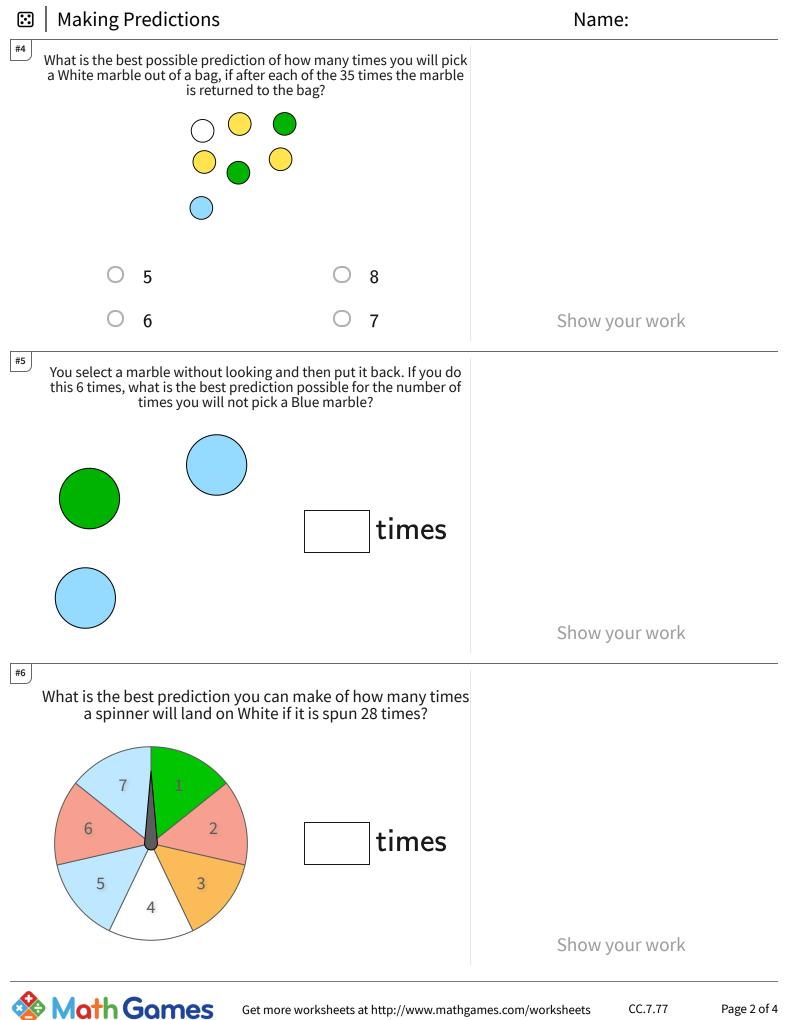

## ☑ | Making Predictions

| Question | Answer |
|----------|--------|
| #1       | 2      |
| #2       | 5      |
| #3       | 3      |
| #4       | 5      |
| #5       | 2      |
| #6       | 4      |
| #7       | 4      |
| #8       | 4      |
| #9       | 5      |
| #10      | 3      |
| #11      | 3      |
| #12      | 2      |