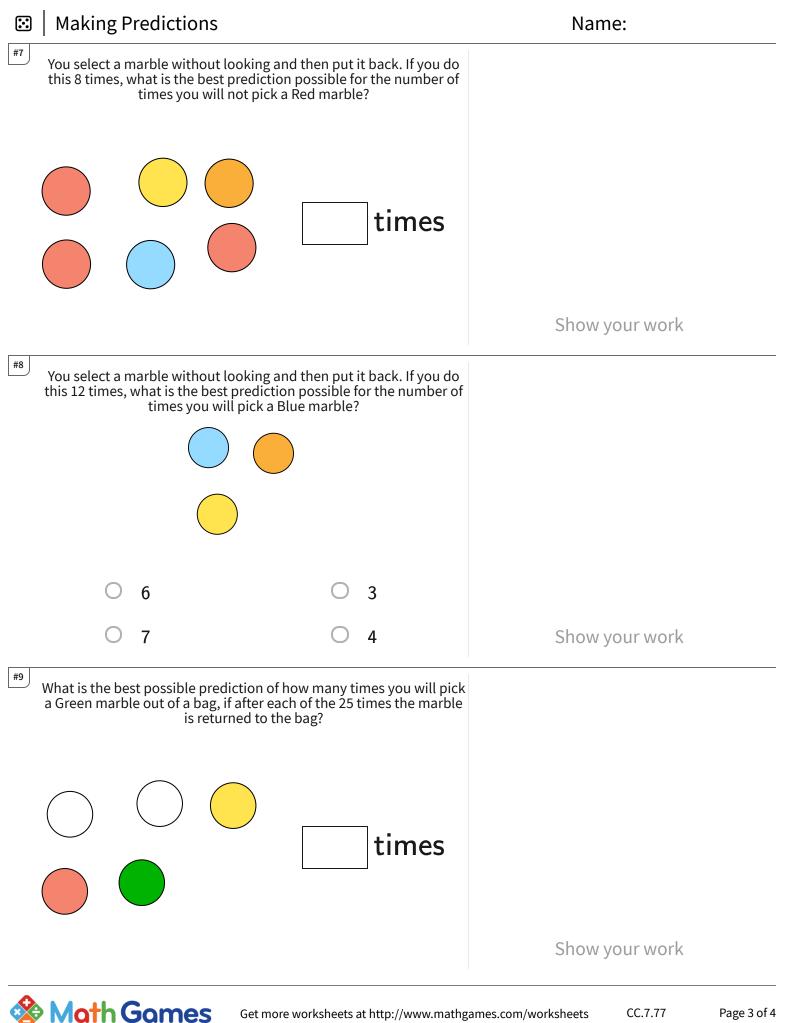

## ☑ | Making Predictions

| Question | Answer |
|----------|--------|
| #1       | 2      |
| #2       | 5      |
| #3       | 3      |
| #4       | 5      |
| #5       | 2      |
| #6       | 4      |
| #7       | 4      |
| #8       | 4      |
| #9       | 5      |
| #10      | 3      |
| #11      | 3      |
| #12      | 2      |