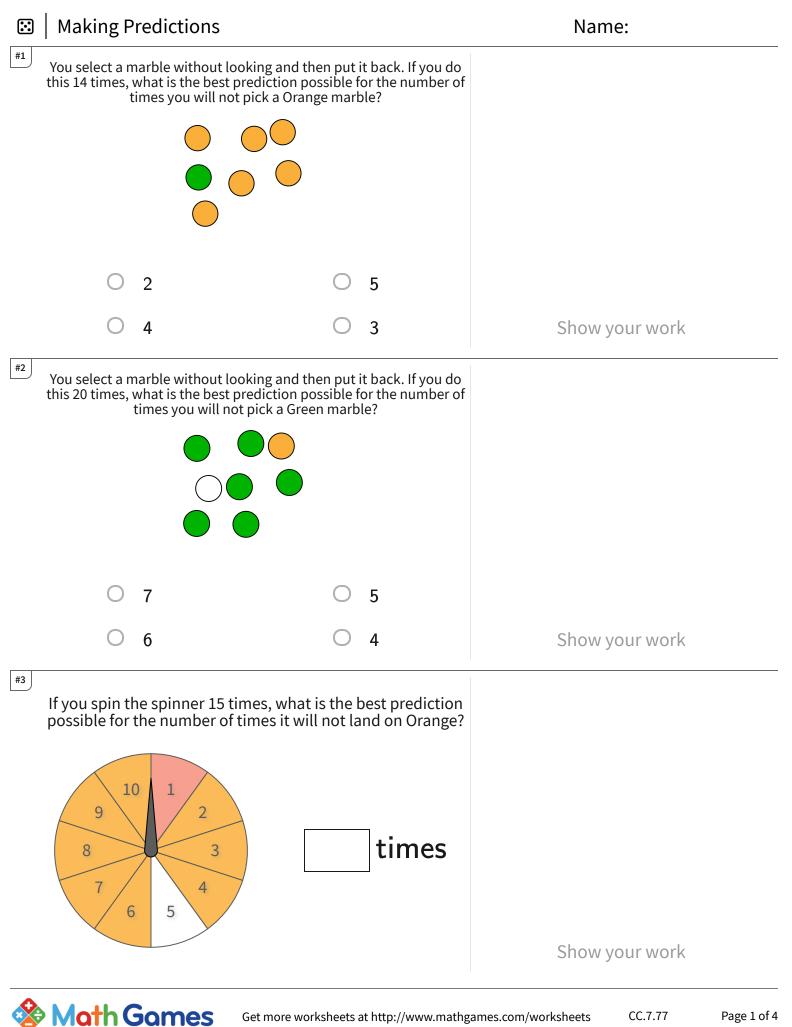

## ☑ | Making Predictions

| Question | Answer |
|----------|--------|
| #1       | 2      |
| #2       | 5      |
| #3       | 3      |
| #4       | 5      |
| #5       | 2      |
| #6       | 4      |
| #7       | 4      |
| #8       | 4      |
| #9       | 5      |
| #10      | 3      |
| #11      | 3      |
| #12      | 2      |