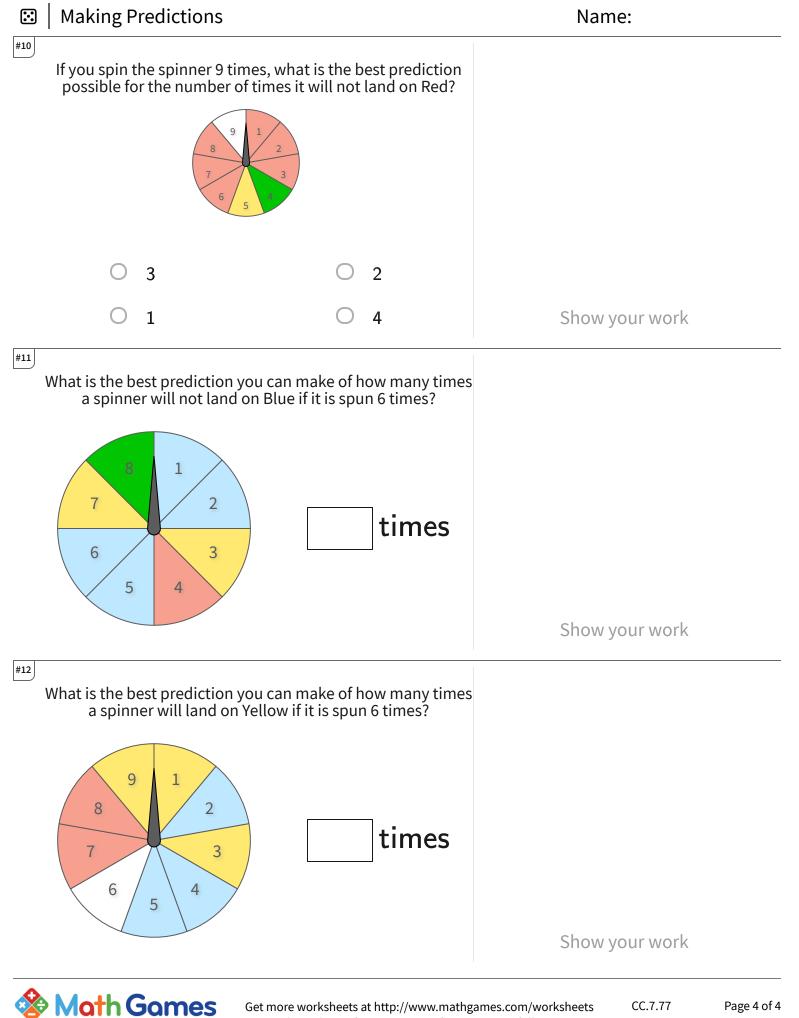

## ☑ | Making Predictions

| Question | Answer |
|----------|--------|
| #1       | 2      |
| #2       | 5      |
| #3       | 3      |
| #4       | 5      |
| #5       | 2      |
| #6       | 4      |
| #7       | 4      |
| #8       | 4      |
| #9       | 5      |
| #10      | 3      |
| #11      | 3      |
| #12      | 2      |