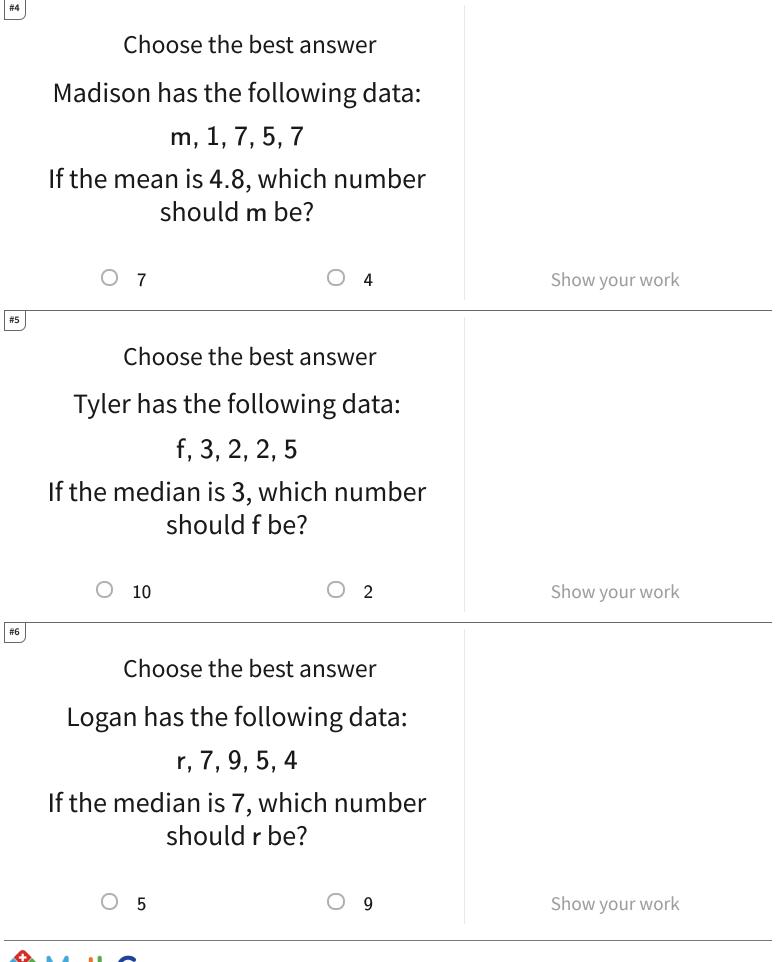

TeachMe, Inc. ©2025 All rights reserved.

Page 2 of 4

CC.7.91

| #7 |                                                                                                          |                                        |                                           |
|----|----------------------------------------------------------------------------------------------------------|----------------------------------------|-------------------------------------------|
|    | Choose the                                                                                               | best answer                            |                                           |
|    | Christopher has the following data:<br>i, 6, 6, 8, 2<br>If the mean is 5.6, which number<br>should i be? |                                        |                                           |
|    | 03                                                                                                       | O 6                                    | Show your work                            |
| #8 | Choose the                                                                                               | best answer                            |                                           |
|    | Matthew has the                                                                                          | following data:                        |                                           |
|    | b, 6, 5                                                                                                  | C                                      |                                           |
|    | If the median is 6<br>should                                                                             | •                                      |                                           |
|    | ○ 4                                                                                                      | ○ 7                                    | Show your work                            |
| #9 | Choose the                                                                                               | best answer                            |                                           |
|    | Madeline has the following data:                                                                         |                                        |                                           |
|    | i, 15, 15                                                                                                | 5, 8, 10                               |                                           |
|    | If the range is 9,<br>should                                                                             |                                        |                                           |
|    | 6                                                                                                        | 0 17                                   | Show your work                            |
|    | Math Games                                                                                               | Get more worksheets at http://www.math | ngames.com/worksheets CC.7.91 Page 3 of 4 |