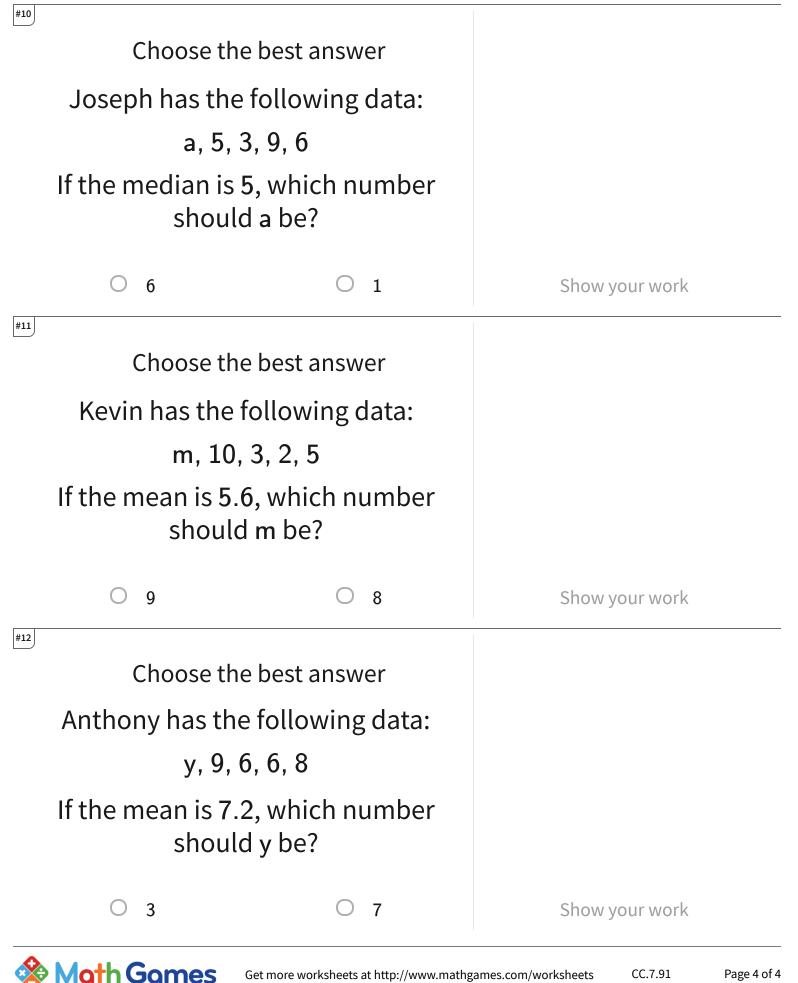

TeachMe, Inc. ©2025 All rights reserved.

Page 2 of 4

CC.7.91

| #7 |                                                                                                          |                                        |                                           |
|----|----------------------------------------------------------------------------------------------------------|----------------------------------------|-------------------------------------------|
|    | Choose the                                                                                               | best answer                            |                                           |
|    | Christopher has the following data:<br>i, 6, 6, 8, 2<br>If the mean is 5.6, which number<br>should i be? |                                        |                                           |
|    | 03                                                                                                       | O 6                                    | Show your work                            |
| #8 | Choose the                                                                                               | best answer                            |                                           |
|    | Matthew has the                                                                                          | following data:                        |                                           |
|    | b, 6, 5                                                                                                  | C                                      |                                           |
|    | If the median is 6<br>should                                                                             | •                                      |                                           |
|    | ○ 4                                                                                                      | ○ 7                                    | Show your work                            |
| #9 | Choose the                                                                                               | best answer                            |                                           |
|    | Madeline has the following data:                                                                         |                                        |                                           |
|    | i, 15, 15                                                                                                | 5, 8, 10                               |                                           |
|    | If the range is 9,<br>should                                                                             |                                        |                                           |
|    | 6                                                                                                        | 0 17                                   | Show your work                            |
|    | Math Games                                                                                               | Get more worksheets at http://www.math | ngames.com/worksheets CC.7.91 Page 3 of 4 |

Get more worksheets at http://www.mathgames.com/worksheets Play online at http://www.mathgames.com/skill/7.91

TeachMe, Inc. ©2025 All rights reserved.

Get more worksheets at http://www.mathgames.com/worksheets Play online at http://www.mathgames.com/skill/7.91

TeachMe, Inc. ©2025 All rights reserved.

Page 4 of 4