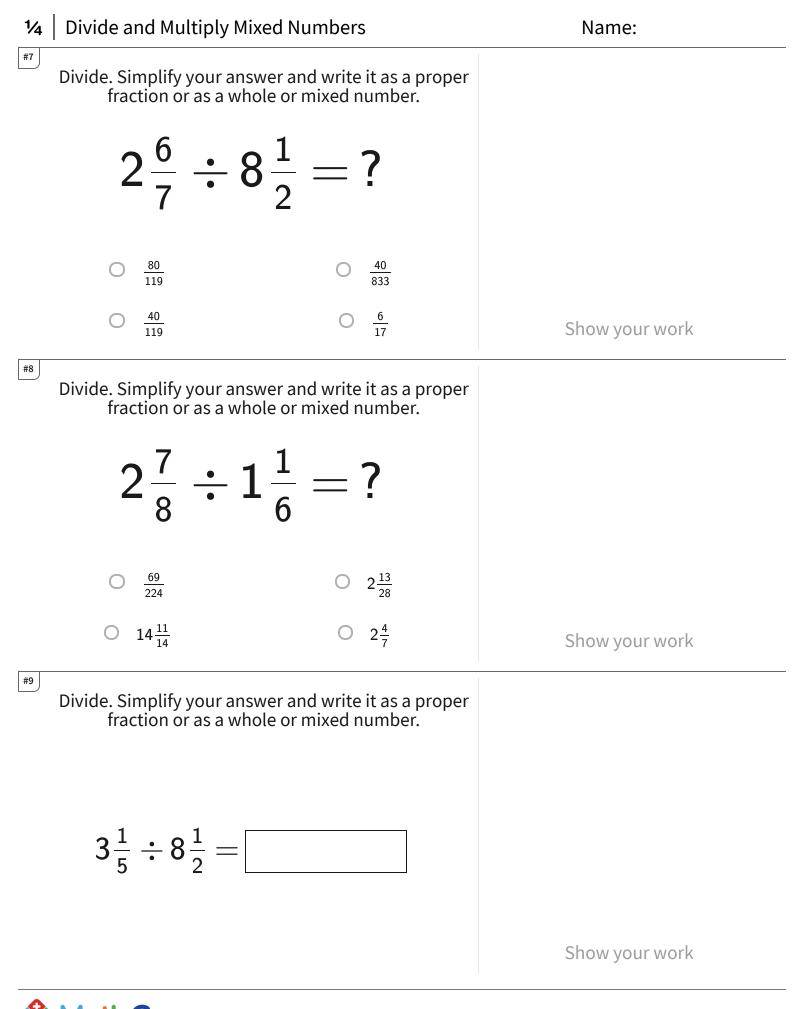

Games

TeachMe, Inc. ©2024 All rights reserved.

CC.7.99 Page 3 of 4

TeachMe, Inc. ©2024 All rights reserved.

Page 4 of 4

| Answer   |                                                                                                                          |
|----------|--------------------------------------------------------------------------------------------------------------------------|
| choice 2 |                                                                                                                          |
| 54 1/20  |                                                                                                                          |
| choice 2 |                                                                                                                          |
| choice 3 |                                                                                                                          |
| 10 1/2   |                                                                                                                          |
| choice 2 |                                                                                                                          |
| choice 3 |                                                                                                                          |
| choice 2 |                                                                                                                          |
| 32/85    |                                                                                                                          |
| L 5/52   |                                                                                                                          |
| choice 4 |                                                                                                                          |
| 7/30     |                                                                                                                          |
|          | Answer   choice 2   54 1/20   choice 2   choice 3   10 1/2   choice 2   choice 3   choice 3   choice 2   choice 4   7/30 |