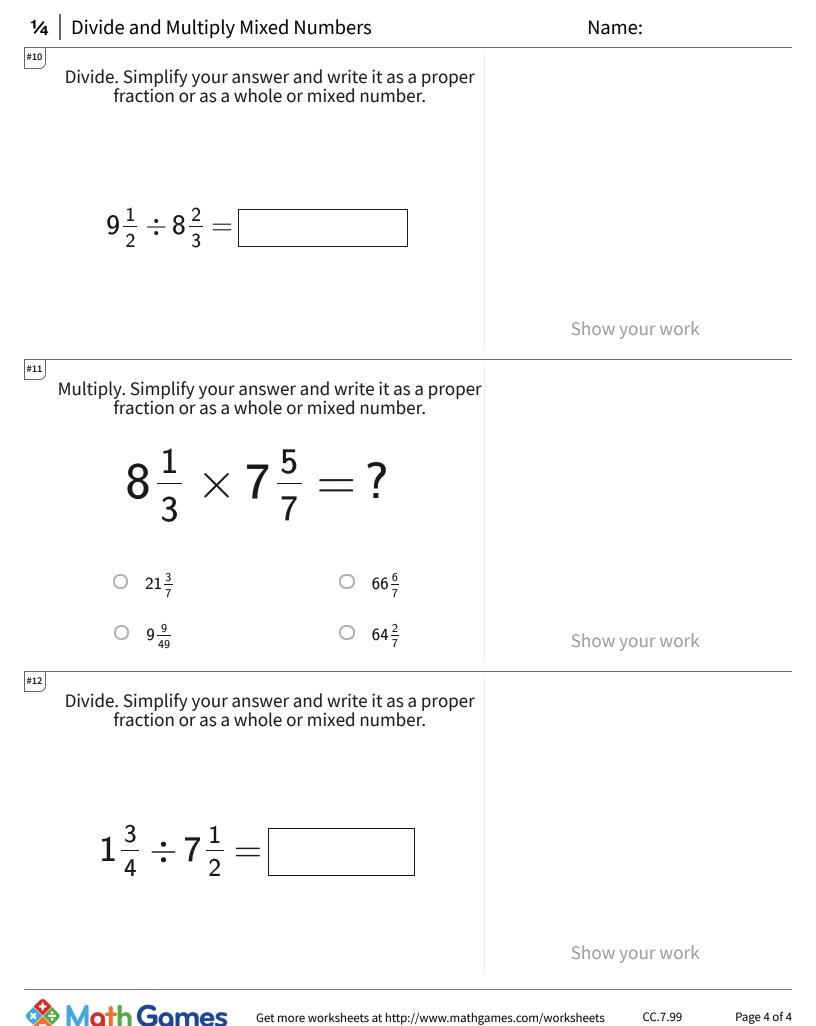

Games

TeachMe, Inc. ©2024 All rights reserved.

CC.7.99 Page 3 of 4

TeachMe, Inc. ©2024 All rights reserved.

Page 4 of 4

| Answer   |                                                                                                                          |
|----------|--------------------------------------------------------------------------------------------------------------------------|
| choice 2 |                                                                                                                          |
| 54 1/20  |                                                                                                                          |
| choice 2 |                                                                                                                          |
| choice 3 |                                                                                                                          |
| 10 1/2   |                                                                                                                          |
| choice 2 |                                                                                                                          |
| choice 3 |                                                                                                                          |
| choice 2 |                                                                                                                          |
| 32/85    |                                                                                                                          |
| L 5/52   |                                                                                                                          |
| choice 4 |                                                                                                                          |
| 7/30     |                                                                                                                          |
|          | Answer   choice 2   54 1/20   choice 2   choice 3   10 1/2   choice 2   choice 3   choice 3   choice 2   choice 4   7/30 |