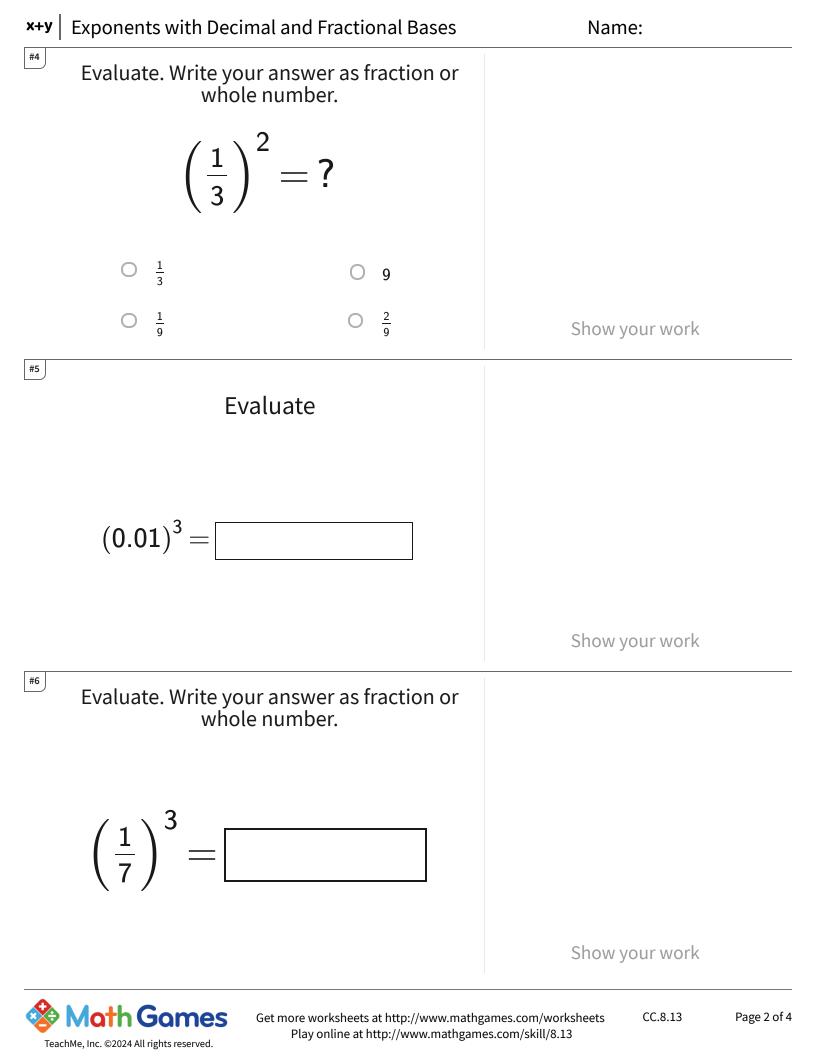

Page 4 of 4

TeachMe, Inc. ©2024 All rights reserved.

| Question | Answer   |
|----------|----------|
| #1       | 0.0001   |
| #2       | 0.000001 |
| #3       | 0.0009   |
| #4       | choice 3 |
| #5       | 0.000001 |
| #6       | 1/343    |
| #7       | 0.000064 |
| #8       | 4/9      |
| #9       | choice 4 |
| #10      | choice 1 |
| #11      | 0.0016   |
| #12      | choice 2 |