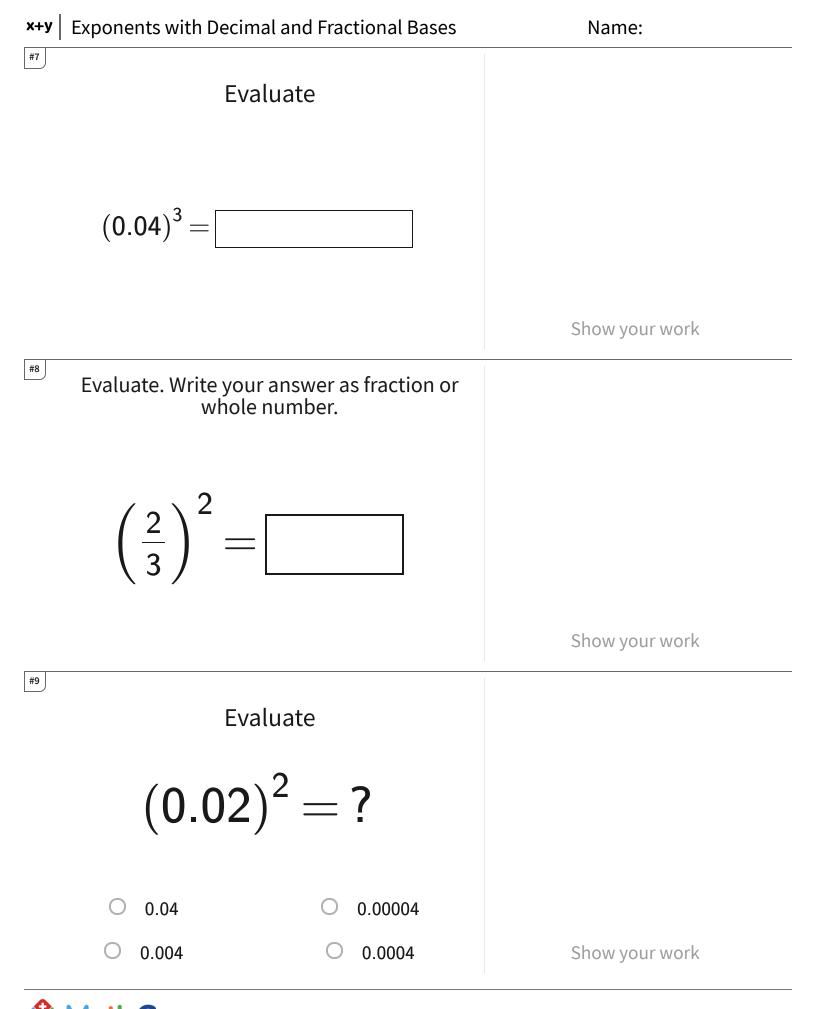

Page 4 of 4

TeachMe, Inc. ©2024 All rights reserved.

| Question | Answer   |
|----------|----------|
| #1       | 0.0001   |
| #2       | 0.000001 |
| #3       | 0.0009   |
| #4       | choice 3 |
| #5       | 0.000001 |
| #6       | 1/343    |
| #7       | 0.000064 |
| #8       | 4/9      |
| #9       | choice 4 |
| #10      | choice 1 |
| #11      | 0.0016   |
| #12      | choice 2 |