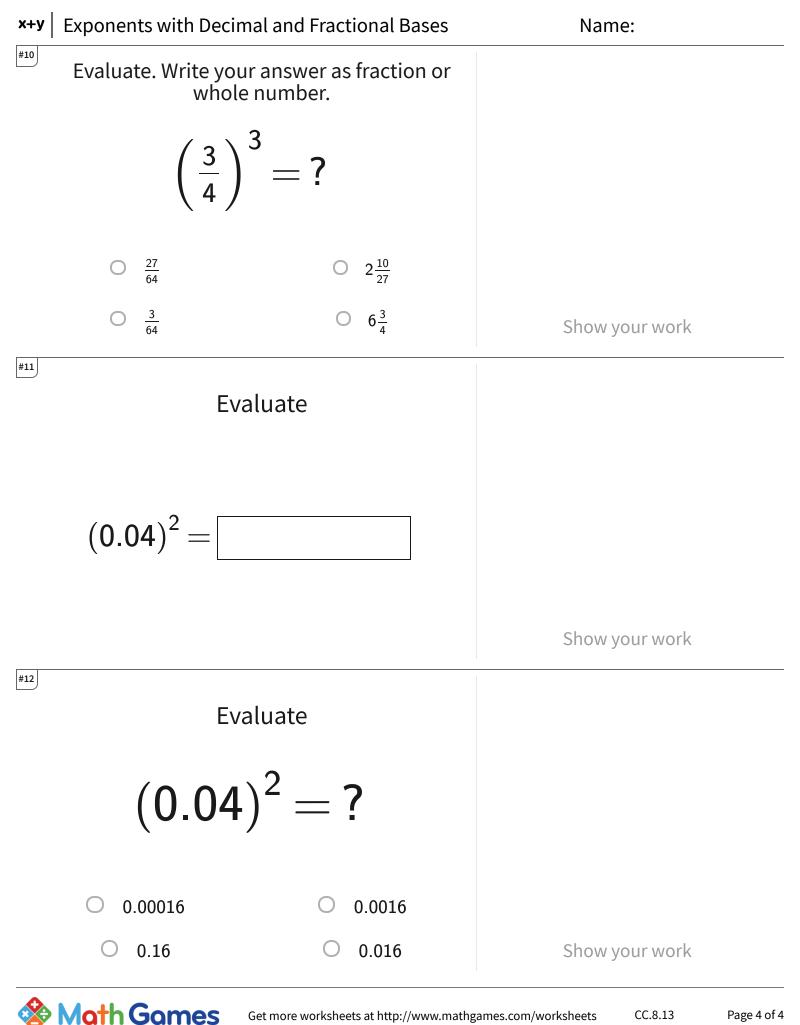

Page 4 of 4

TeachMe, Inc. ©2024 All rights reserved.

| Question | Answer   |
|----------|----------|
| #1       | 0.0001   |
| #2       | 0.000001 |
| #3       | 0.0009   |
| #4       | choice 3 |
| #5       | 0.000001 |
| #6       | 1/343    |
| #7       | 0.000064 |
| #8       | 4/9      |
| #9       | choice 4 |
| #10      | choice 1 |
| #11      | 0.0016   |
| #12      | choice 2 |