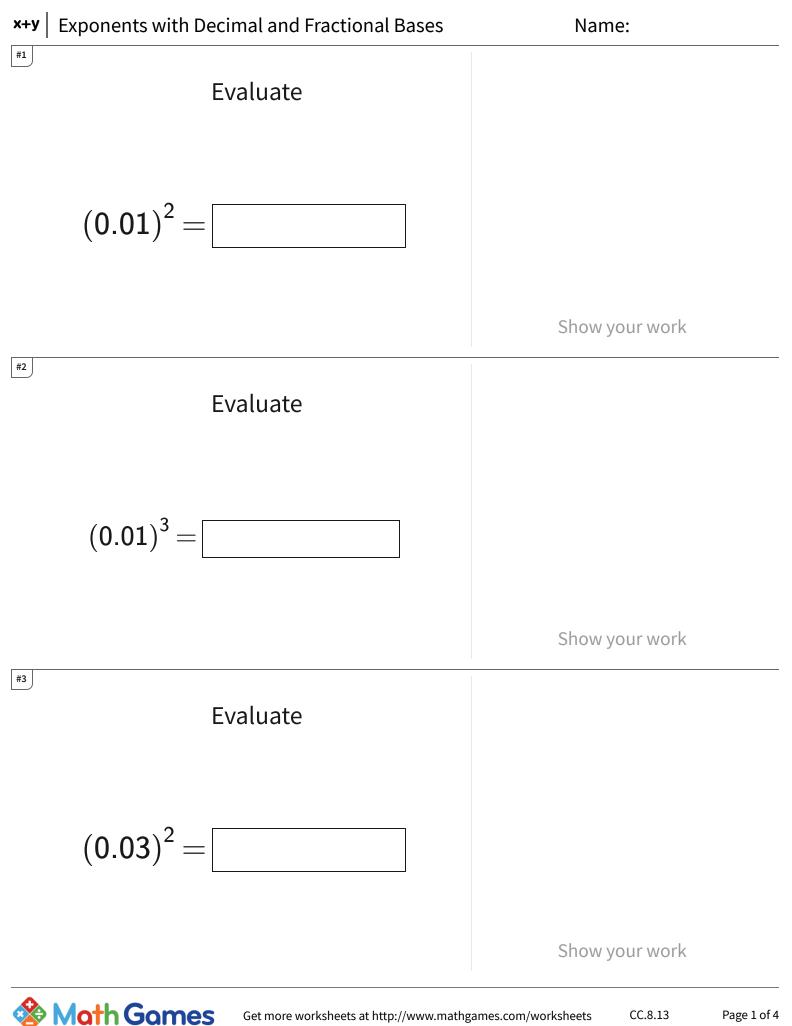

Page 4 of 4

TeachMe, Inc. ©2024 All rights reserved.

| Question | Answer   |
|----------|----------|
| #1       | 0.0001   |
| #2       | 0.000001 |
| #3       | 0.0009   |
| #4       | choice 3 |
| #5       | 0.000001 |
| #6       | 1/343    |
| #7       | 0.000064 |
| #8       | 4/9      |
| #9       | choice 4 |
| #10      | choice 1 |
| #11      | 0.0016   |
| #12      | choice 2 |