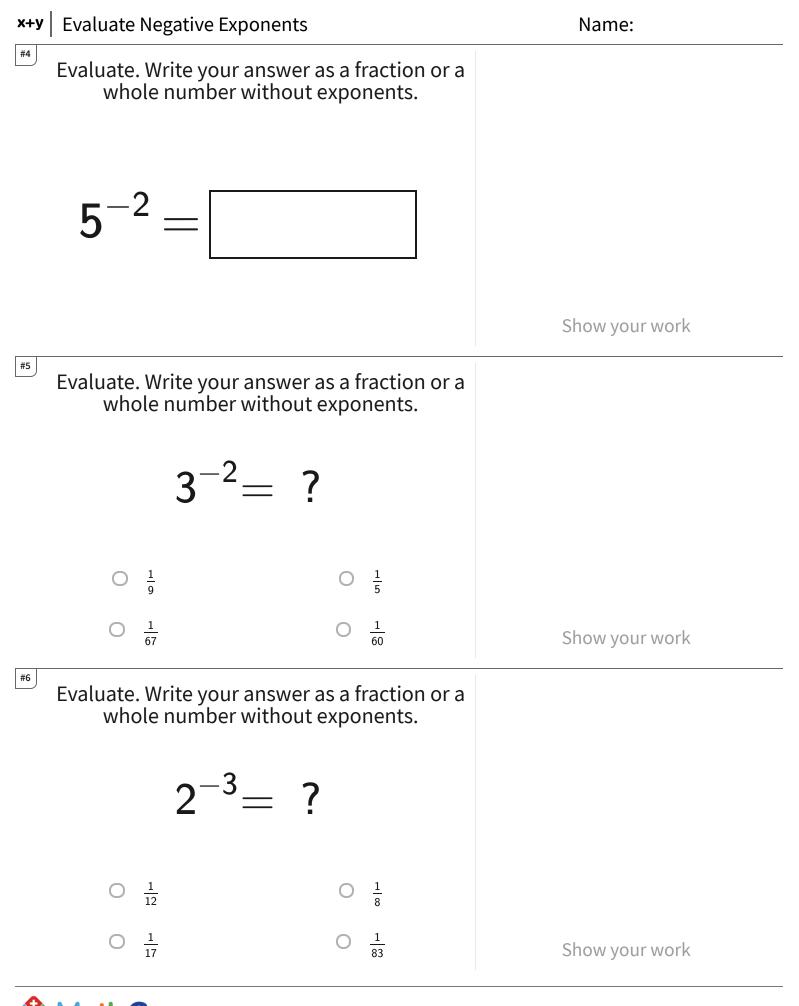

Get more worksheets at http://www.mathgames.com/worksheets Play online at http://www.mathgames.com/skill/8.14

| Question | Answer   |
|----------|----------|
| #1       | 1/4      |
| #2       | 1/4      |
| #3       | 1/2      |
| #4       | 1/25     |
| #5       | choice 1 |
| #6       | choice 2 |
| #7       | choice 4 |
| #8       | choice 2 |
| #9       | 1/4      |
| #10      | choice 2 |
| #11      | 1/25     |
| #12      | 1        |