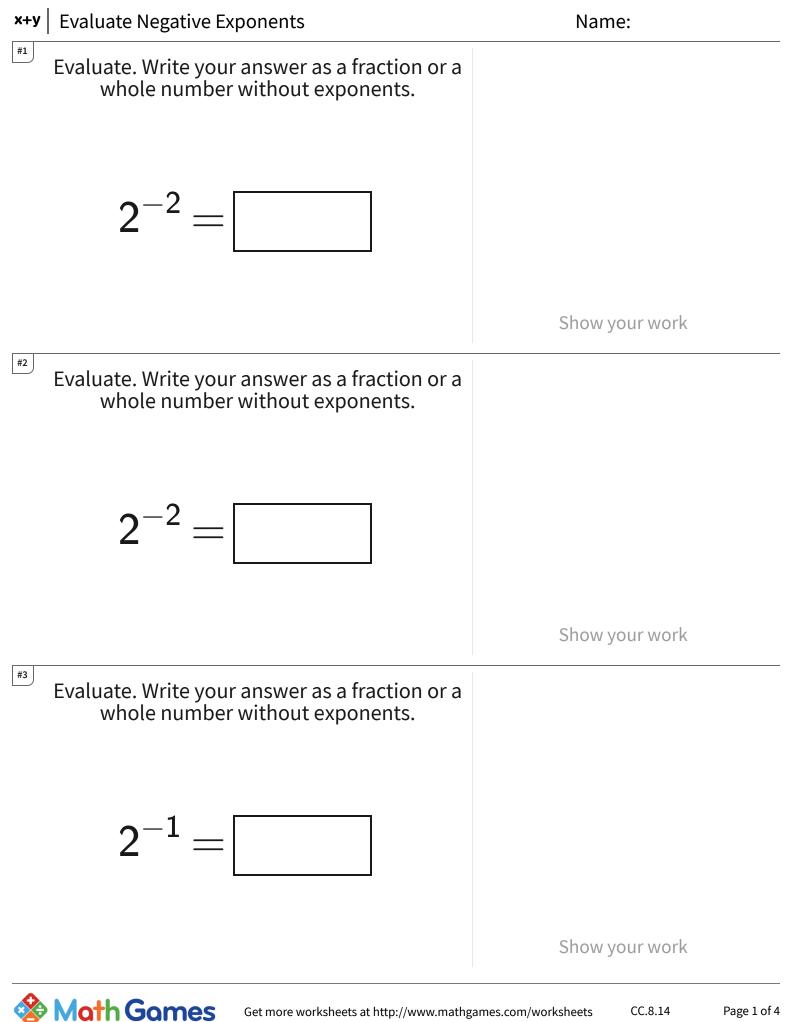

Get more worksheets at http://www.mathgames.com/worksheets Play online at http://www.mathgames.com/skill/8.14

| Question | Answer   |
|----------|----------|
| #1       | 1/4      |
| #2       | 1/4      |
| #3       | 1/2      |
| #4       | 1/25     |
| #5       | choice 1 |
| #6       | choice 2 |
| #7       | choice 4 |
| #8       | choice 2 |
| #9       | 1/4      |
| #10      | choice 2 |
| #11      | 1/25     |
| #12      | 1        |