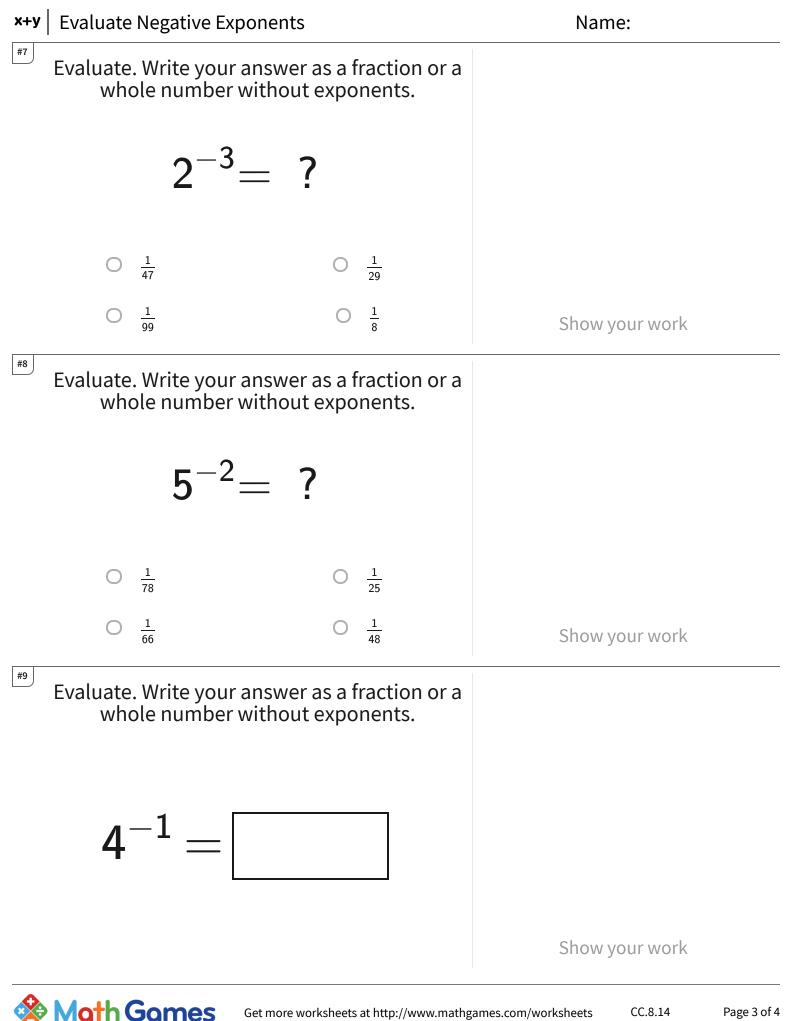

Get more worksheets at http://www.mathgames.com/worksheets Play online at http://www.mathgames.com/skill/8.14

| Question | Answer   |
|----------|----------|
| #1       | 1/4      |
| #2       | 1/4      |
| #3       | 1/2      |
| #4       | 1/25     |
| #5       | choice 1 |
| #6       | choice 2 |
| #7       | choice 4 |
| #8       | choice 2 |
| #9       | 1/4      |
| #10      | choice 2 |
| #11      | 1/25     |
| #12      | 1        |