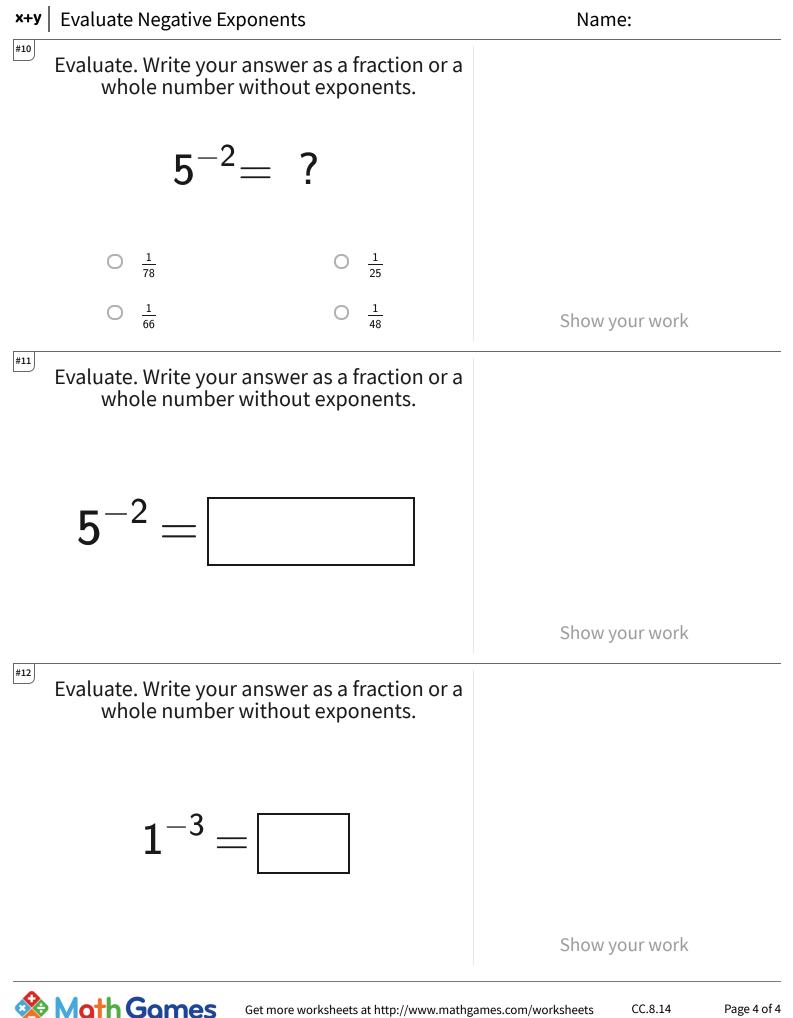

Get more worksheets at http://www.mathgames.com/worksheets Play online at http://www.mathgames.com/skill/8.14

| Question | Answer   |
|----------|----------|
| #1       | 1/4      |
| #2       | 1/4      |
| #3       | 1/2      |
| #4       | 1/25     |
| #5       | choice 1 |
| #6       | choice 2 |
| #7       | choice 4 |
| #8       | choice 2 |
| #9       | 1/4      |
| #10      | choice 2 |
| #11      | 1/25     |
| #12      | 1        |