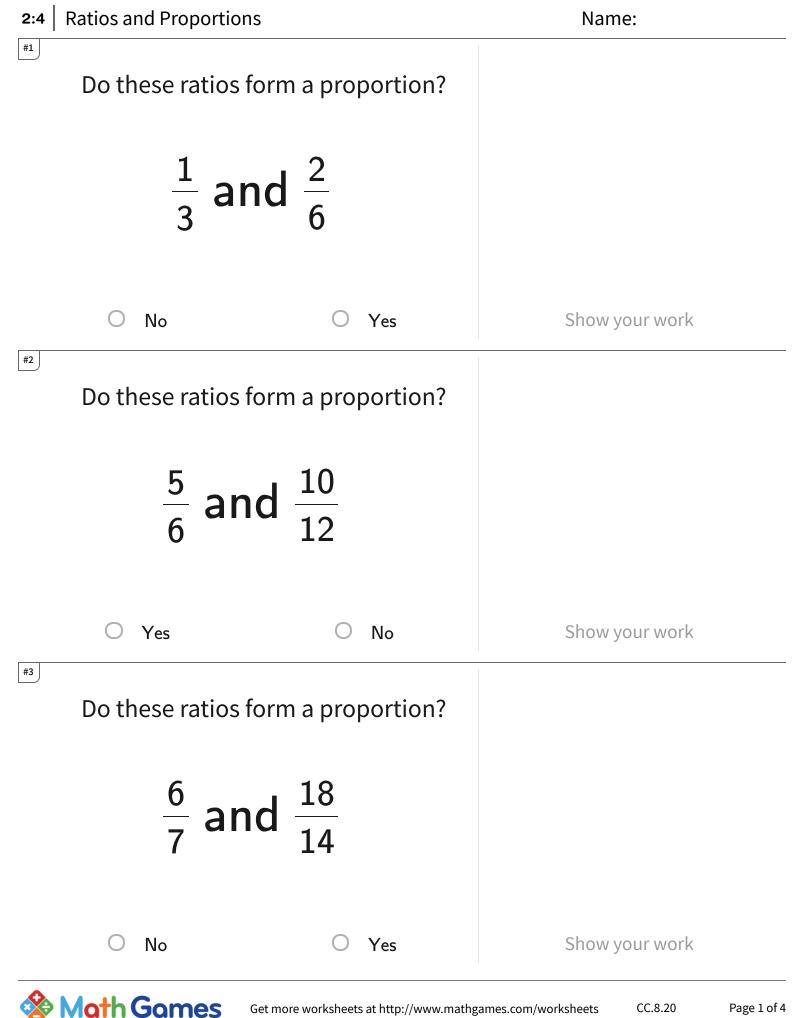

Page 1 of 4

TeachMe, Inc. ©2024 All rights reserved.

TeachMe, Inc. ©2024 All rights reserved.

Page 2 of 4

TeachMe, Inc. ©2024 All rights reserved.

Page 3 of 4

| 2:4 Ratios and Proportion | S                  | Name:          |
|---------------------------|--------------------|----------------|
| Do these ratios f         | form a proportion? |                |
| <u>−</u><br>6 an          | d $\frac{10}{12}$  |                |
| O Yes                     | O No               | Show your work |
| Do these ratios f         | orm a proportion?  |                |
| $\frac{2}{6}$ an          | $d \frac{6}{12}$   |                |
| O Yes                     | O No               | Show your work |
| Do these ratios f         | form a proportion? |                |
| $\frac{2}{6}$ an          | $d \frac{4}{18}$   |                |
| O No                      | O Yes              | Show your work |