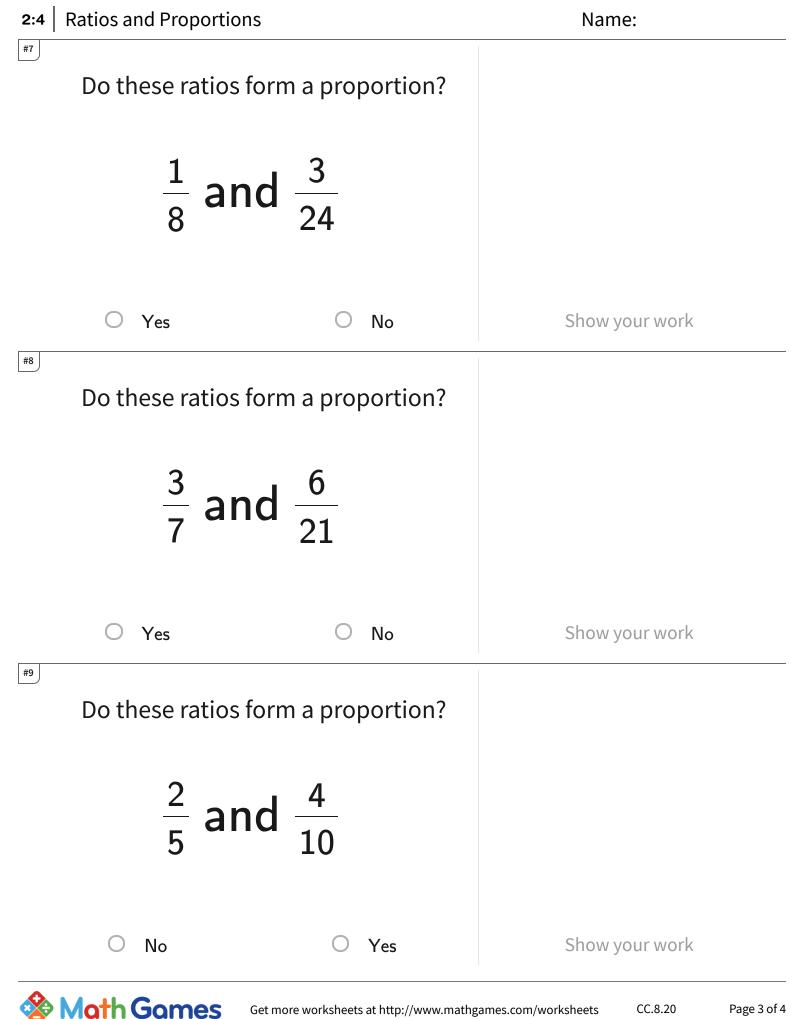

Page 1 of 4

TeachMe, Inc. ©2024 All rights reserved.

TeachMe, Inc. ©2024 All rights reserved.

Page 2 of 4

TeachMe, Inc. ©2024 All rights reserved.

Page 3 of 4

| 2:4 Ratios and Proportion | S                  | Name:          |
|---------------------------|--------------------|----------------|
| Do these ratios f         | form a proportion? |                |
| <u>−</u><br>6 an          | d $\frac{10}{12}$  |                |
| O Yes                     | O No               | Show your work |
| Do these ratios f         | orm a proportion?  |                |
| $\frac{2}{6}$ an          | $d \frac{6}{12}$   |                |
| O Yes                     | O No               | Show your work |
| Do these ratios f         | form a proportion? |                |
| $\frac{2}{6}$ an          | $d \frac{4}{18}$   |                |
| O No                      | O Yes              | Show your work |