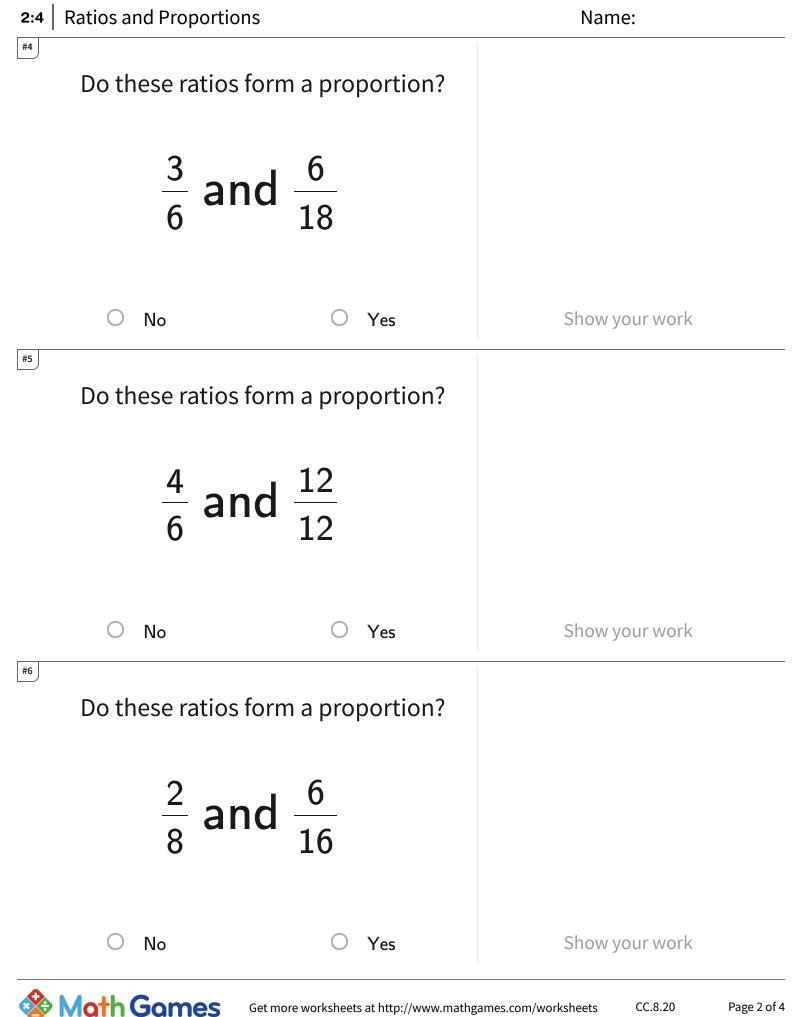

Page 1 of 4

TeachMe, Inc. ©2024 All rights reserved.

TeachMe, Inc. ©2024 All rights reserved.

Page 2 of 4

TeachMe, Inc. ©2024 All rights reserved.

Page 3 of 4

| 2:4 Ratios and Proportion | S                  | Name:          |
|---------------------------|--------------------|----------------|
| Do these ratios f         | form a proportion? |                |
| <u>−</u><br>6 an          | d $\frac{10}{12}$  |                |
| O Yes                     | O No               | Show your work |
| Do these ratios f         | orm a proportion?  |                |
| $\frac{2}{6}$ an          | $d \frac{6}{12}$   |                |
| O Yes                     | O No               | Show your work |
| Do these ratios f         | form a proportion? |                |
| $\frac{2}{6}$ an          | $d \frac{4}{18}$   |                |
| O No                      | O Yes              | Show your work |