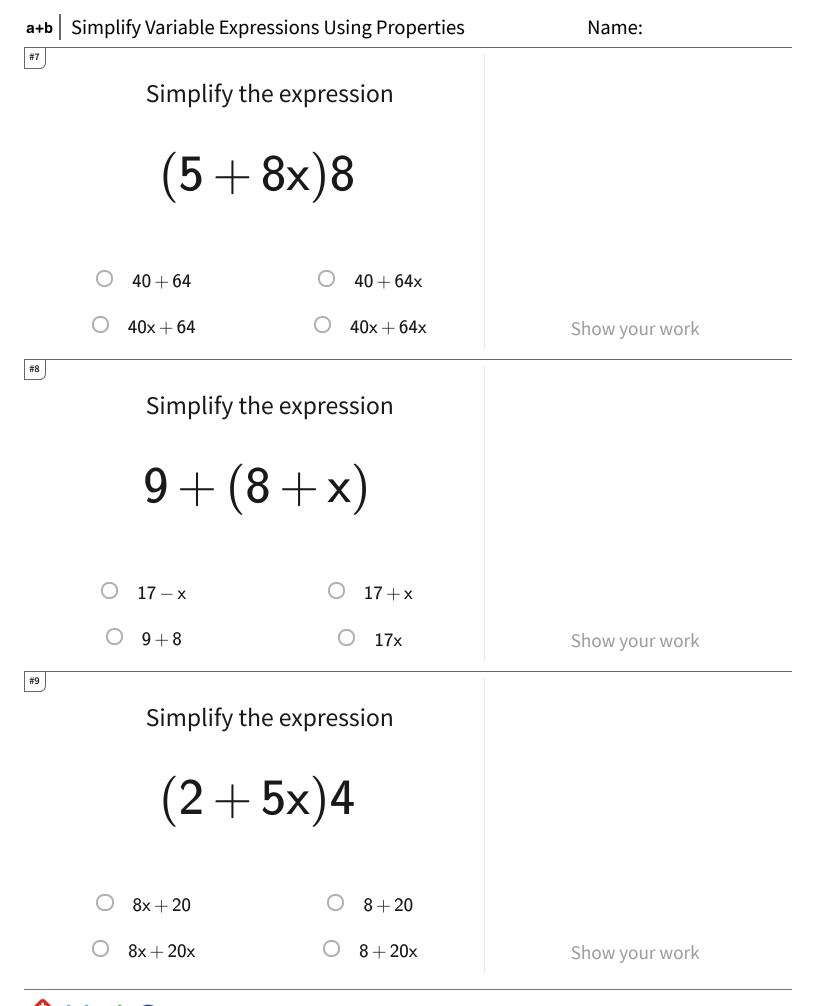

s CC.8.34

| a+b Simplify variable Expressions Using Properties Answer |          |  |
|-----------------------------------------------------------|----------|--|
| Question                                                  | Answer   |  |
| #1                                                        | 11+x     |  |
| #2                                                        | choice 2 |  |
| #3                                                        | 63+28x   |  |
| #4                                                        | choice 4 |  |
| #5                                                        | 80+70x   |  |
| #6                                                        | 30x      |  |
| #7                                                        | choice 2 |  |
| #8                                                        | choice 2 |  |
| #9                                                        | choice 4 |  |
| #10                                                       | 9+x      |  |
| #11                                                       | 54+54x   |  |
| #12                                                       | 24+21x   |  |
|                                                           |          |  |