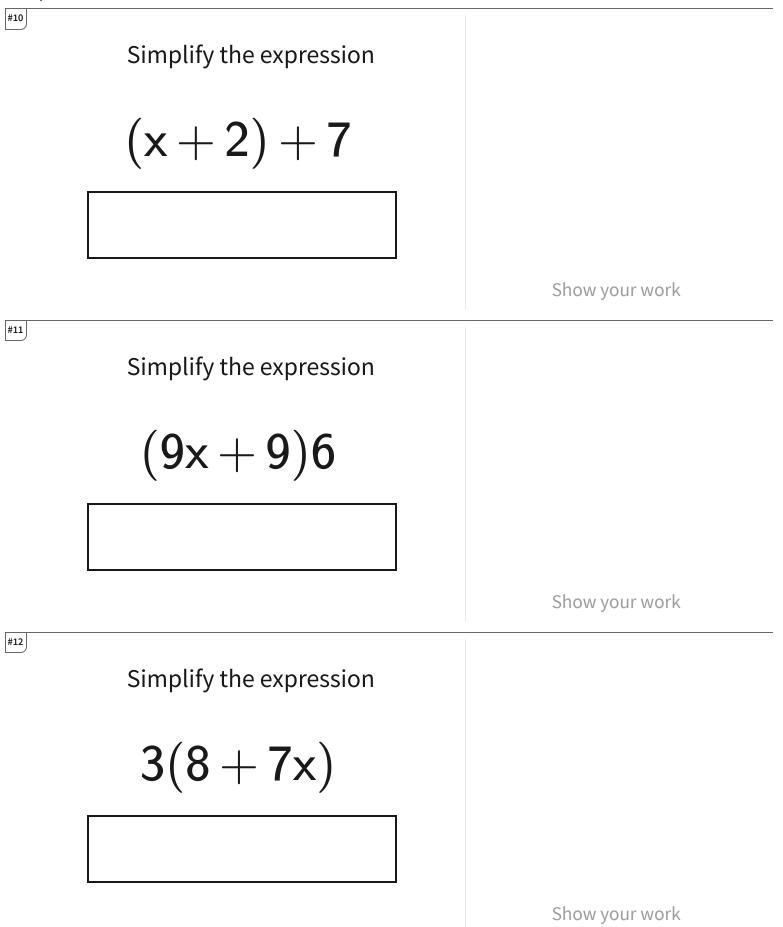

s CC.8.34

| a+b Simplify variable Expressions Using Properties Answer |          |  |
|-----------------------------------------------------------|----------|--|
| Question                                                  | Answer   |  |
| #1                                                        | 11+x     |  |
| #2                                                        | choice 2 |  |
| #3                                                        | 63+28x   |  |
| #4                                                        | choice 4 |  |
| #5                                                        | 80+70x   |  |
| #6                                                        | 30x      |  |
| #7                                                        | choice 2 |  |
| #8                                                        | choice 2 |  |
| #9                                                        | choice 4 |  |
| #10                                                       | 9+x      |  |
| #11                                                       | 54+54x   |  |
| #12                                                       | 24+21x   |  |
|                                                           |          |  |