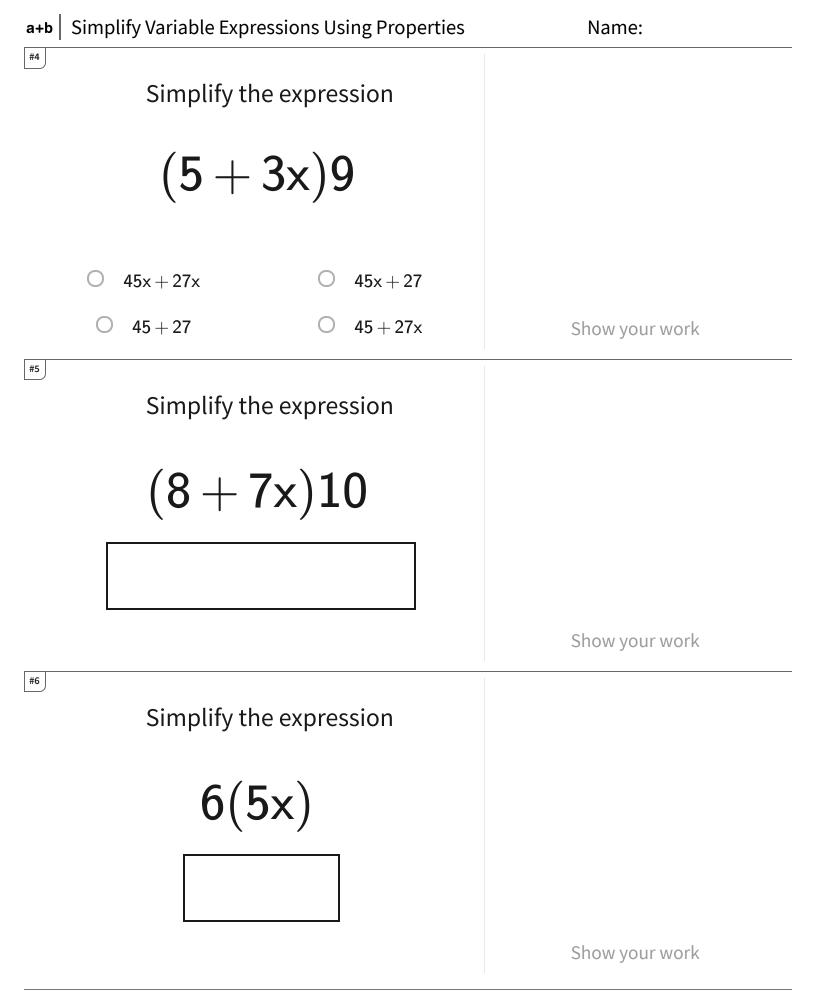

s CC.8.34

| a+b Simplify variable Expressions Using Properties Answer |          |  |
|-----------------------------------------------------------|----------|--|
| Question                                                  | Answer   |  |
| #1                                                        | 11+x     |  |
| #2                                                        | choice 2 |  |
| #3                                                        | 63+28x   |  |
| #4                                                        | choice 4 |  |
| #5                                                        | 80+70x   |  |
| #6                                                        | 30x      |  |
| #7                                                        | choice 2 |  |
| #8                                                        | choice 2 |  |
| #9                                                        | choice 4 |  |
| #10                                                       | 9+x      |  |
| #11                                                       | 54+54x   |  |
| #12                                                       | 24+21x   |  |
|                                                           |          |  |