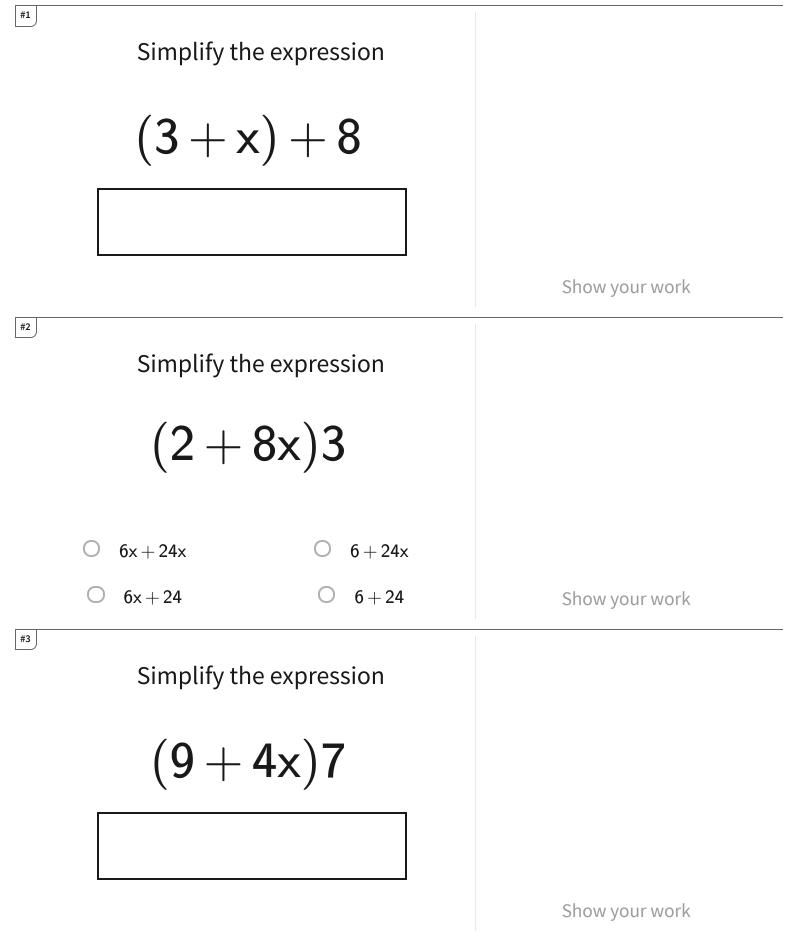

s CC.8.34

| a+b Simplify variable Expressions Using Properties Answer |          |  |
|-----------------------------------------------------------|----------|--|
| Question                                                  | Answer   |  |
| #1                                                        | 11+x     |  |
| #2                                                        | choice 2 |  |
| #3                                                        | 63+28x   |  |
| #4                                                        | choice 4 |  |
| #5                                                        | 80+70x   |  |
| #6                                                        | 30x      |  |
| #7                                                        | choice 2 |  |
| #8                                                        | choice 2 |  |
| #9                                                        | choice 4 |  |
| #10                                                       | 9+x      |  |
| #11                                                       | 54+54x   |  |
| #12                                                       | 24+21x   |  |
|                                                           |          |  |