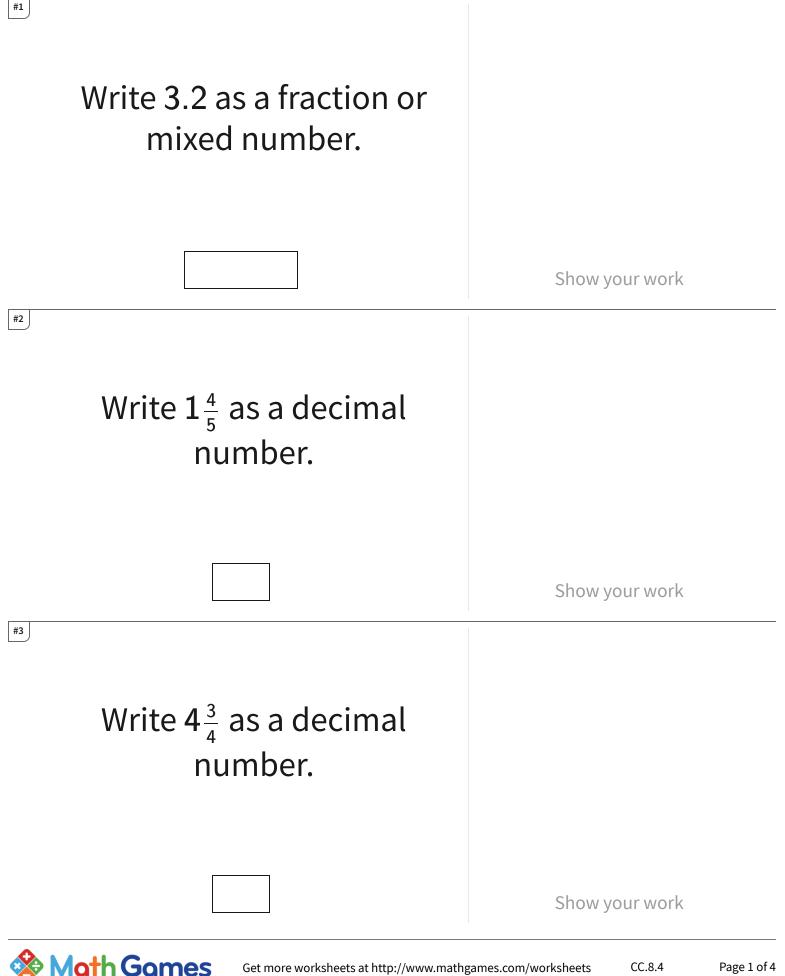

| 0.17 Convert Between Decimals and Fractions or Mixed Numbers Answer Ke |               |  |
|------------------------------------------------------------------------|---------------|--|
| Question                                                               | Answer        |  |
| #1                                                                     | 3 1/5 or 16/5 |  |
| #2                                                                     | 1.8           |  |
| #3                                                                     | 4.75          |  |
| #4                                                                     | 2 2/5 or 12/5 |  |
| #5                                                                     | choice 1      |  |
| #6                                                                     | choice 2      |  |
| #7                                                                     | choice 1      |  |
| #8                                                                     | 2.25          |  |
| #9                                                                     | choice 1      |  |
| #10                                                                    | 2 2/5 or 12/5 |  |
| #11                                                                    | choice 1      |  |
| #12                                                                    | choice 2      |  |