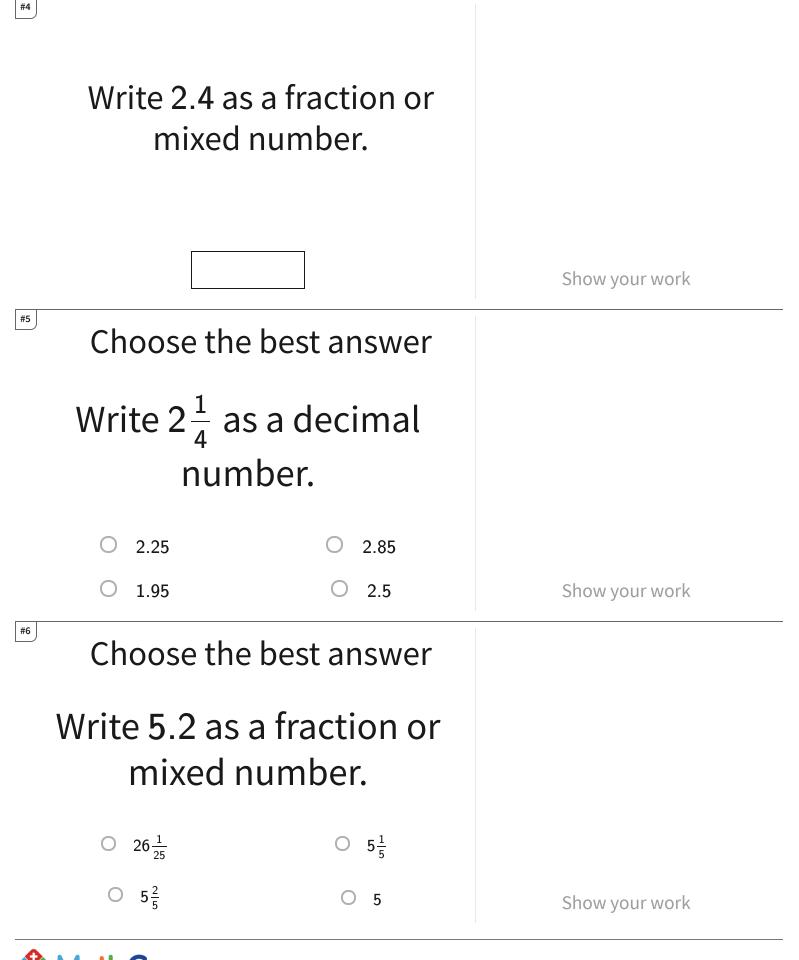

| 0.17 Convert Between Decimals and Fractions or Mixed Numbers Answer Ke |               |  |
|------------------------------------------------------------------------|---------------|--|
| Question                                                               | Answer        |  |
| #1                                                                     | 3 1/5 or 16/5 |  |
| #2                                                                     | 1.8           |  |
| #3                                                                     | 4.75          |  |
| #4                                                                     | 2 2/5 or 12/5 |  |
| #5                                                                     | choice 1      |  |
| #6                                                                     | choice 2      |  |
| #7                                                                     | choice 1      |  |
| #8                                                                     | 2.25          |  |
| #9                                                                     | choice 1      |  |
| #10                                                                    | 2 2/5 or 12/5 |  |
| #11                                                                    | choice 1      |  |
| #12                                                                    | choice 2      |  |