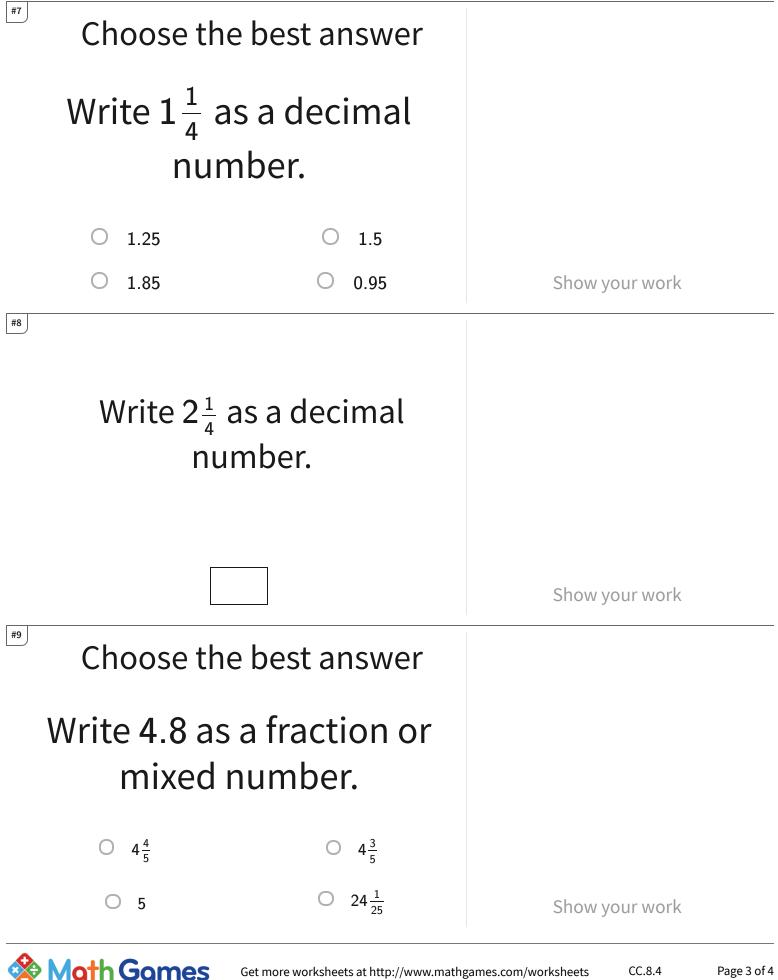

| 0.17 Convert Between Decimals and Fractions or Mixed Numbers Answer Ke |               |  |
|------------------------------------------------------------------------|---------------|--|
| Question                                                               | Answer        |  |
| #1                                                                     | 3 1/5 or 16/5 |  |
| #2                                                                     | 1.8           |  |
| #3                                                                     | 4.75          |  |
| #4                                                                     | 2 2/5 or 12/5 |  |
| #5                                                                     | choice 1      |  |
| #6                                                                     | choice 2      |  |
| #7                                                                     | choice 1      |  |
| #8                                                                     | 2.25          |  |
| #9                                                                     | choice 1      |  |
| #10                                                                    | 2 2/5 or 12/5 |  |
| #11                                                                    | choice 1      |  |
| #12                                                                    | choice 2      |  |