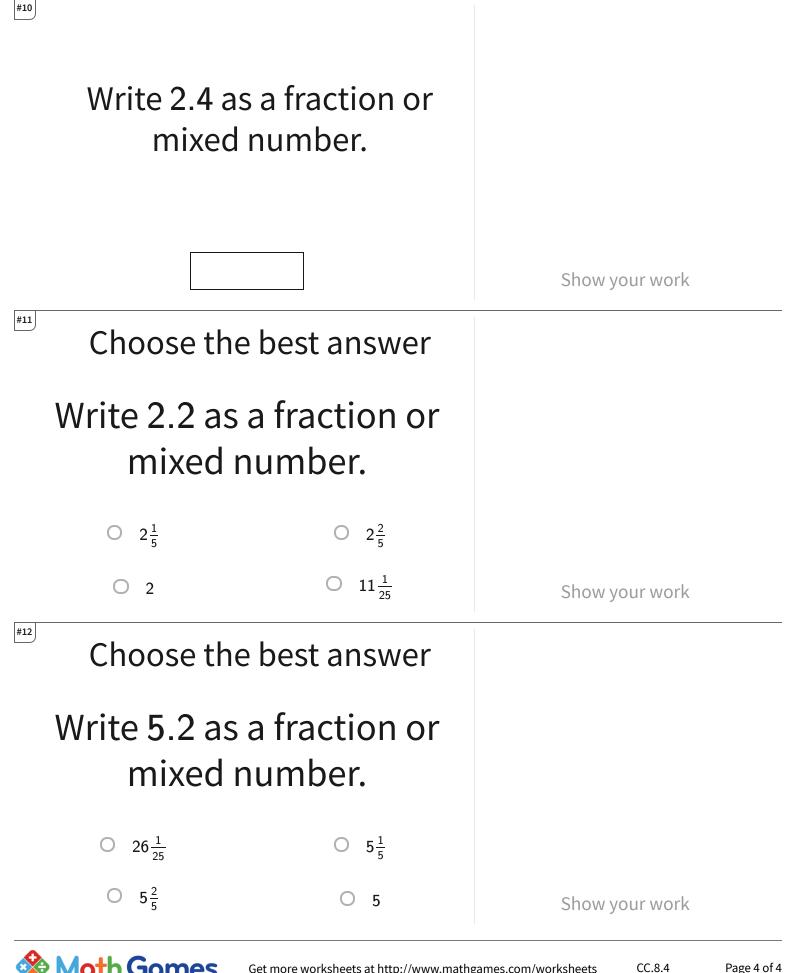

| 0.17 Convert Between Decimals and Fractions or Mixed Numbers Answer Ke |               |  |
|------------------------------------------------------------------------|---------------|--|
| Question                                                               | Answer        |  |
| #1                                                                     | 3 1/5 or 16/5 |  |
| #2                                                                     | 1.8           |  |
| #3                                                                     | 4.75          |  |
| #4                                                                     | 2 2/5 or 12/5 |  |
| #5                                                                     | choice 1      |  |
| #6                                                                     | choice 2      |  |
| #7                                                                     | choice 1      |  |
| #8                                                                     | 2.25          |  |
| #9                                                                     | choice 1      |  |
| #10                                                                    | 2 2/5 or 12/5 |  |
| #11                                                                    | choice 1      |  |
| #12                                                                    | choice 2      |  |