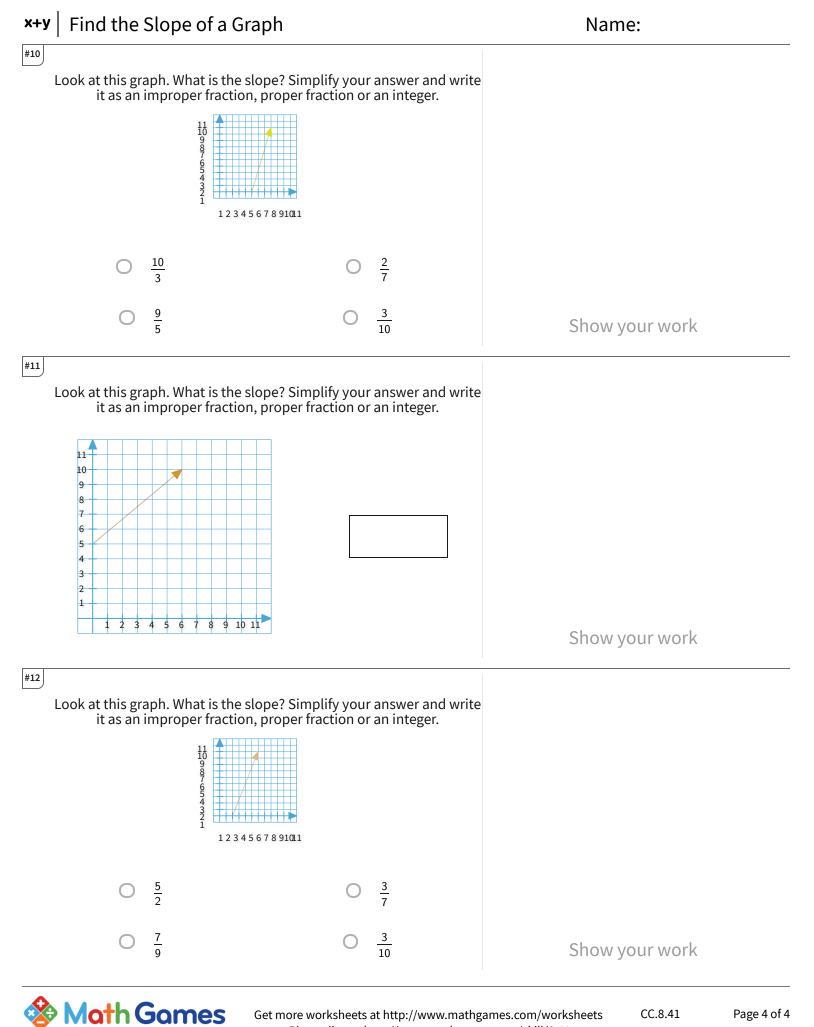

CC.8.41

TeachMe, Inc. ©2024 All rights reserved.

| Question | Answer   |
|----------|----------|
| #1       | choice 1 |
| #2       | choice 1 |
| #3       | 10       |
| #4       | choice 2 |
| #5       | choice 2 |
| #6       | 10       |
| #7       | choice 4 |
| #8       | choice 4 |
| #9       | choice 3 |
| #10      | choice 1 |
| #11      | 5/6      |
| #12      | choice 1 |