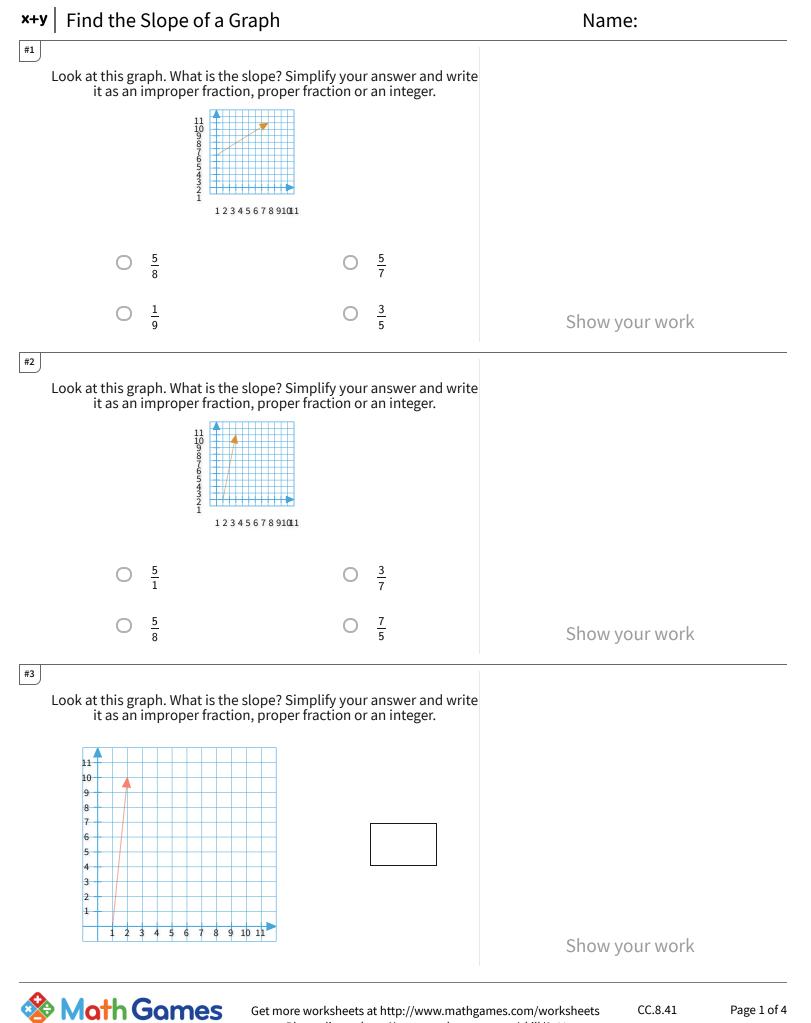

CC.8.41

TeachMe, Inc. ©2024 All rights reserved.

| Question | Answer   |
|----------|----------|
| #1       | choice 1 |
| #2       | choice 1 |
| #3       | 10       |
| #4       | choice 2 |
| #5       | choice 2 |
| #6       | 10       |
| #7       | choice 4 |
| #8       | choice 4 |
| #9       | choice 3 |
| #10      | choice 1 |
| #11      | 5/6      |
| #12      | choice 1 |