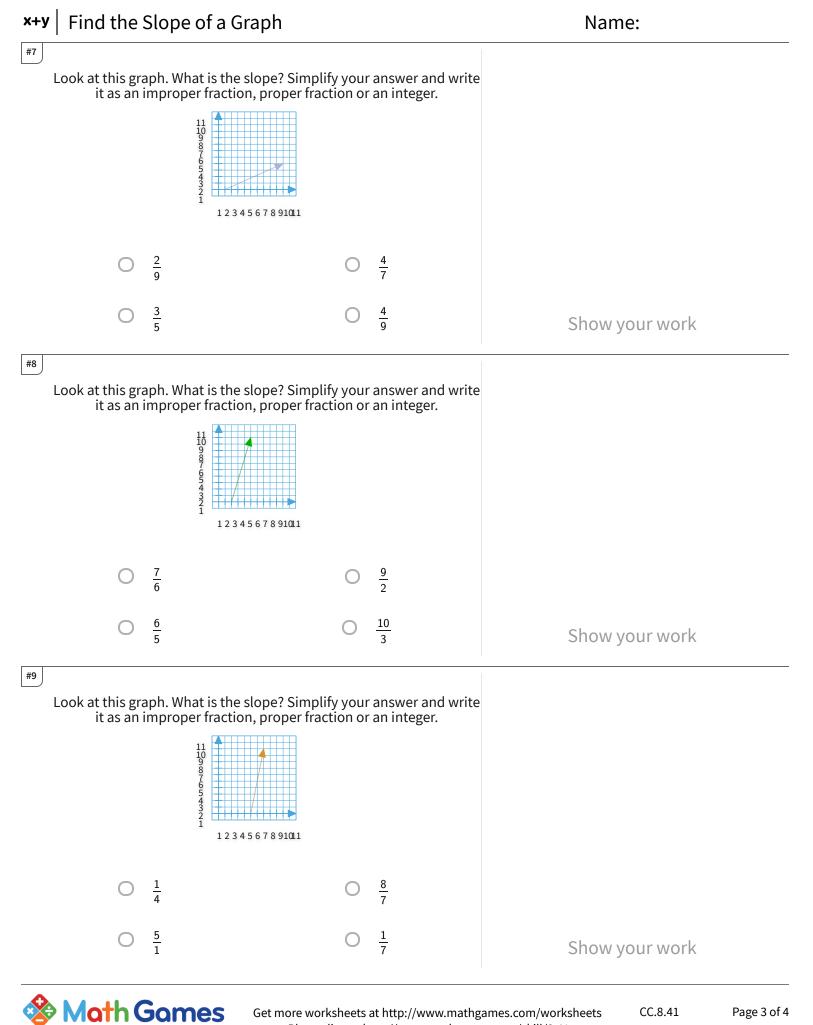

CC.8.41

TeachMe, Inc. ©2024 All rights reserved.

| Question | Answer   |
|----------|----------|
| #1       | choice 1 |
| #2       | choice 1 |
| #3       | 10       |
| #4       | choice 2 |
| #5       | choice 2 |
| #6       | 10       |
| #7       | choice 4 |
| #8       | choice 4 |
| #9       | choice 3 |
| #10      | choice 1 |
| #11      | 5/6      |
| #12      | choice 1 |