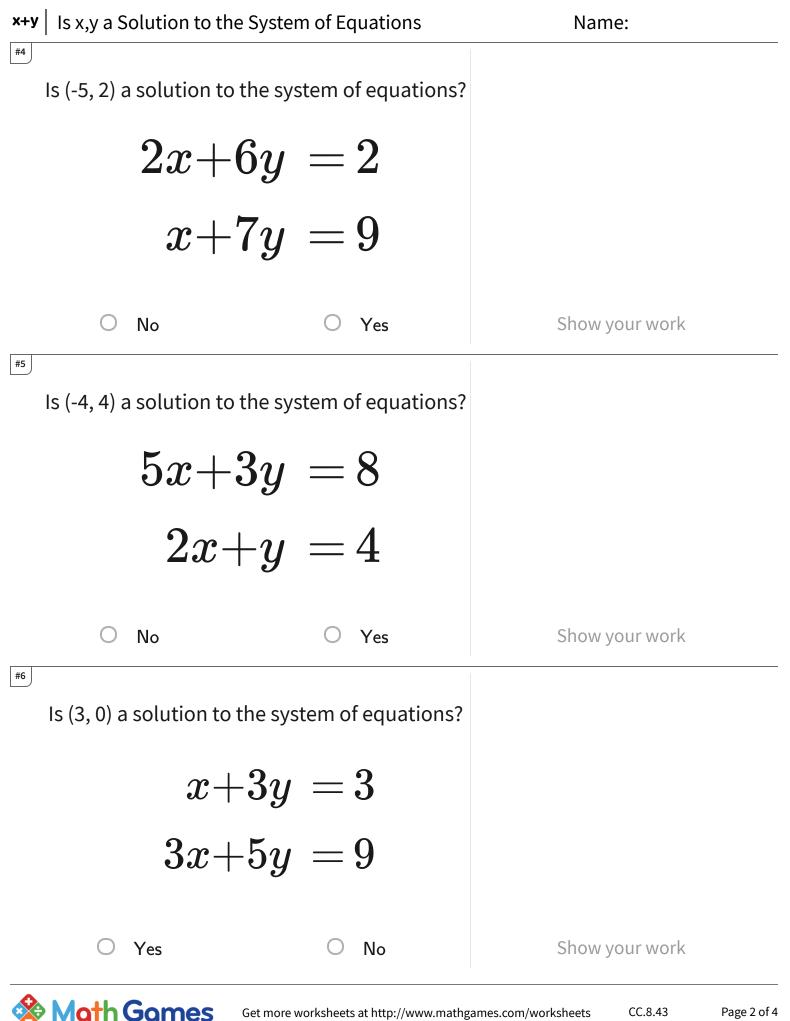

Get more worksheets at http://www.mathgames.com/worksheets Play online at http://www.mathgames.com/skill/8.43

TeachMe, Inc. ©2024 All rights reserved.

Page 1 of 4



TeachMe, Inc. ©2024 All rights reserved.

Get more worksheets at http://www.mathgames.com/worksheets Play online at http://www.mathgames.com/skill/8.43

CC.8.43



TeachMe, Inc. ©2024 All rights reserved.

Get more worksheets at http://www.mathgames.com/worksheets Play online at http://www.mathgames.com/skill/8.43

| <b>x+y</b>   Is x,y a Solution to the System of Equations |                        | Name:          |
|-----------------------------------------------------------|------------------------|----------------|
| Is (5, -2) a solution to the system of equations?         |                        |                |
| 2x + 6                                                    | y = 2                  |                |
| x+7                                                       | y =