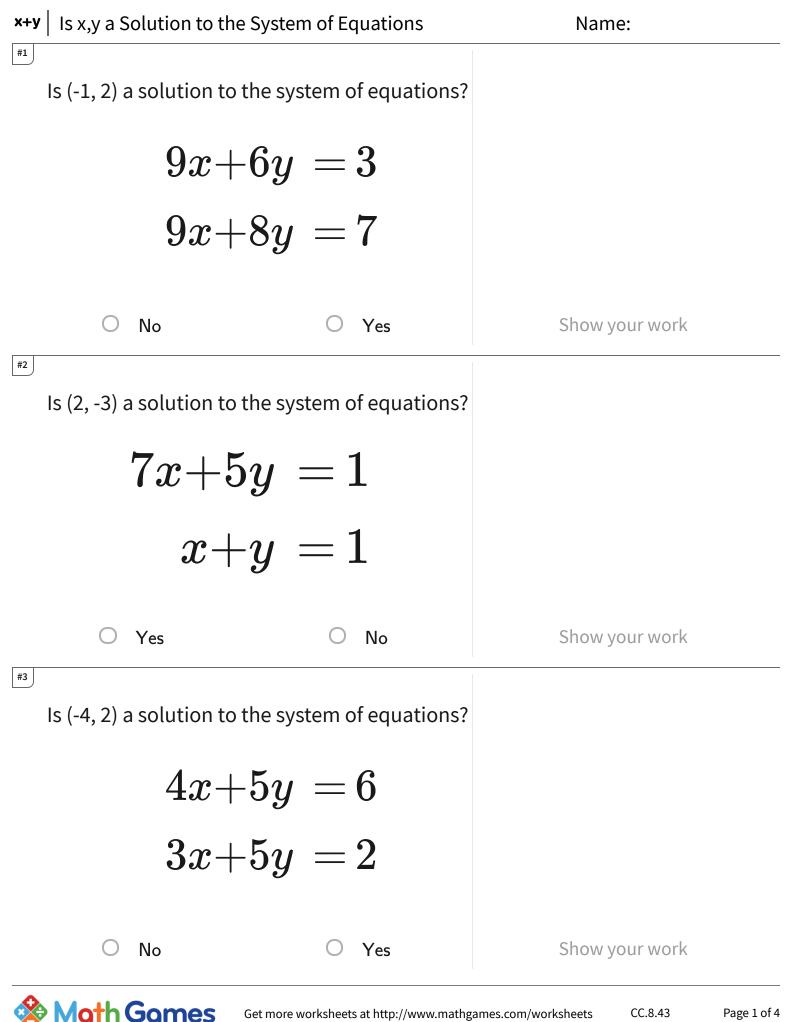

Get more worksheets at http://www.mathgames.com/worksheets Play online at http://www.mathgames.com/skill/8.43

TeachMe, Inc. ©2024 All rights reserved.

Page 1 of 4



TeachMe, Inc. ©2024 All rights reserved.

Get more worksheets at http://www.mathgames.com/worksheets Play online at http://www.mathgames.com/skill/8.43

CC.8.43



TeachMe, Inc. ©2024 All rights reserved.

Get more worksheets at http://www.mathgames.com/worksheets Play online at http://www.mathgames.com/skill/8.43

| <b>x+y</b>   Is x,y a Solution to the System of Equations |                        | Name:          |
|-----------------------------------------------------------|------------------------|----------------|
| Is (5, -2) a solution to the system of equations?         |                        |                |
|