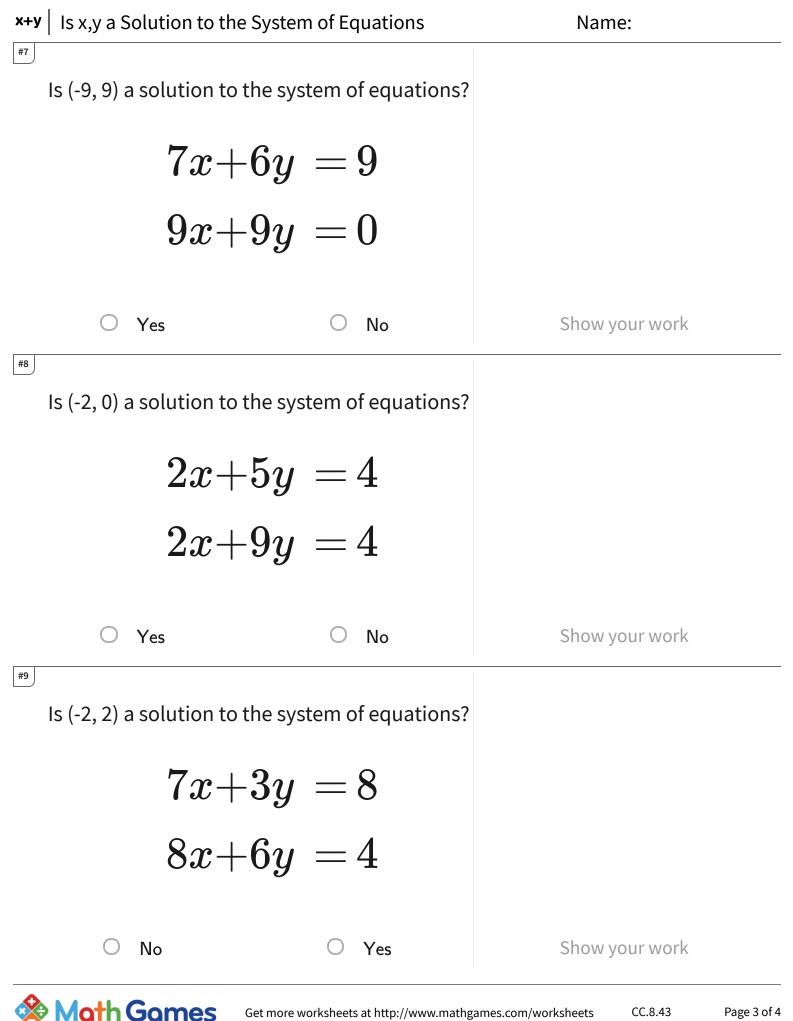

| <b>x+y</b>   Is x,y a Solution to the System of Equations |                        | Name:          |
|-----------------------------------------------------------|------------------------|----------------|
| Is (5, -2) a solution to the system of equations?         |                        |                |
| 2x + 6                                                    | y = 2                  |                |
| x+7                                                       | y = 9                  |                |
| O Yes                                                     | O No                   | Show your work |
| Is (-9, 9) a solution to the                              | e system of equations? |                |
| 7x + 6                                                    | by = 9                 |                |
| 9x + 9                                                    | $\partial y = 0$       |                |
| O Yes                                                     | O No                   | Show your work |
| Is (1, 2) a solution to the                               |                        |                |
| 4x +                                                      | y = 6                  |                |
| $x{+}2$                                                   | y=5                    |                |
| O No                                                      | O Yes                  | Show your work |