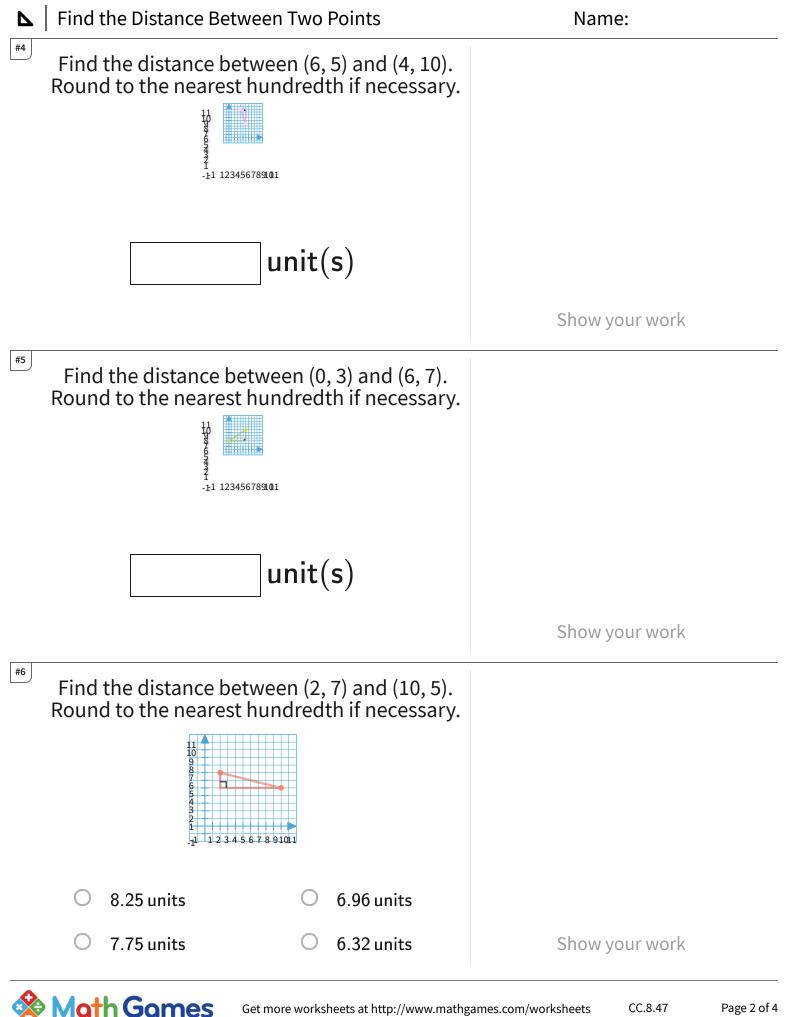

## Find the Distance Between Two Points

| Question | Answer   |
|----------|----------|
| #1       | 9.22     |
| #2       | choice 1 |
| #3       | 8.06     |
| #4       | 5.39     |
| #5       | 7.21     |
| #6       | choice 1 |
| #7       | choice 2 |
| #8       | choice 2 |
| #9       | choice 4 |
| #10      | choice 1 |
| #11      | choice 1 |
| #12      | choice 2 |