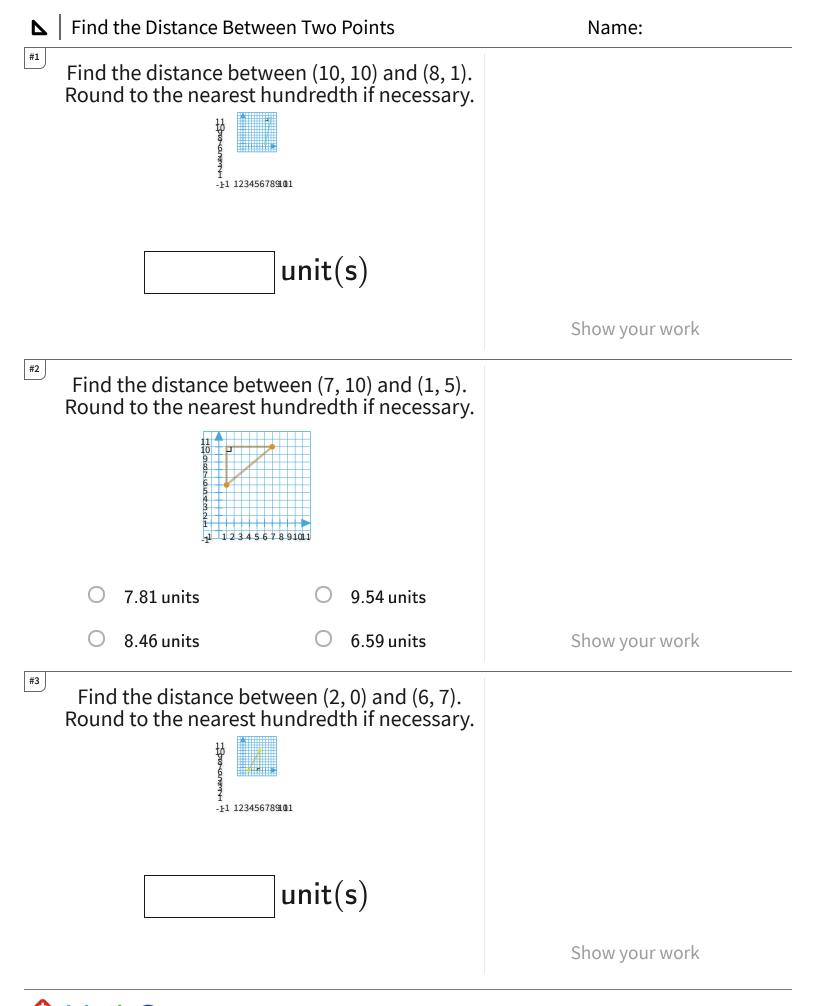

## Find the Distance Between Two Points

| Question | Answer   |
|----------|----------|
| #1       | 9.22     |
| #2       | choice 1 |
| #3       | 8.06     |
| #4       | 5.39     |
| #5       | 7.21     |
| #6       | choice 1 |
| #7       | choice 2 |
| #8       | choice 2 |
| #9       | choice 4 |
| #10      | choice 1 |
| #11      | choice 1 |
| #12      | choice 2 |