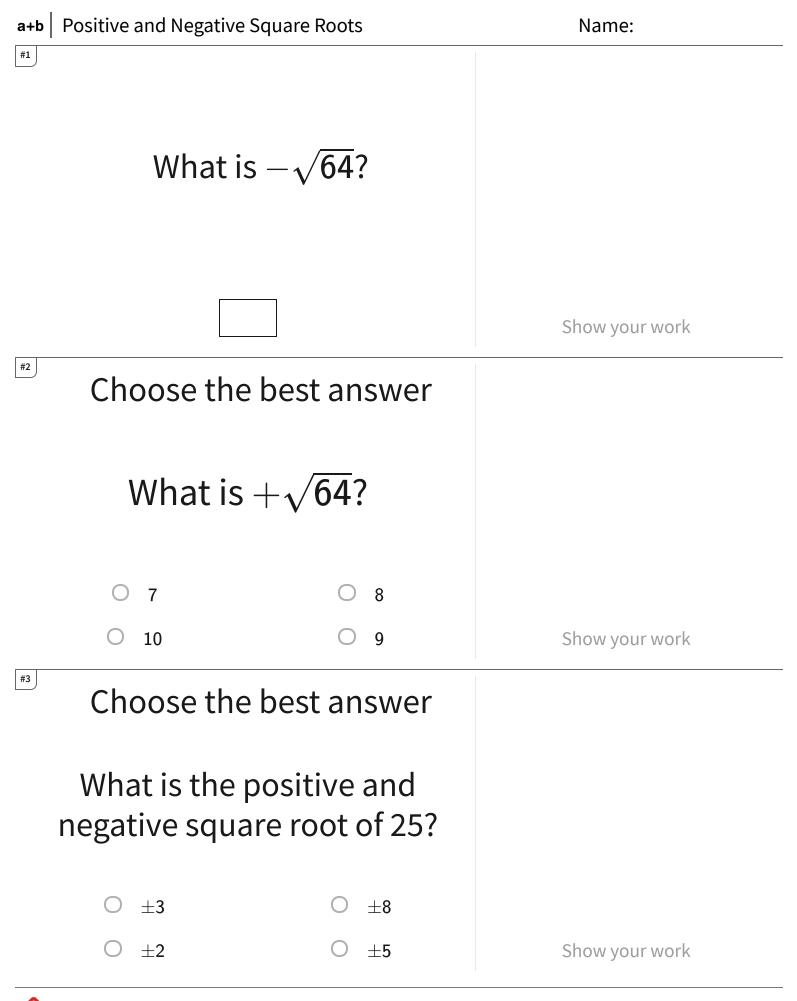

Get more worksheets at http://www.mathgames.com/worksheets Play online at http://www.mathgames.com/skill/8.5

CC.8.5

Page 1 of 4

TeachMe, Inc. ©2024 All rights reserved.

Games

TeachMe, Inc. ©2024 All rights reserved.

| • Positive and Negative Square Roots |                                 | Name:          |
|--------------------------------------|---------------------------------|----------------|
| Choose the best answer               |                                 |                |
|                                      | positive and<br>are root of 25? |                |
| ○ ±3                                 | O ±2                            |                |
| $\bigcirc$ $\pm 5$                   | O ±8                            | Show your work |
| What is nega