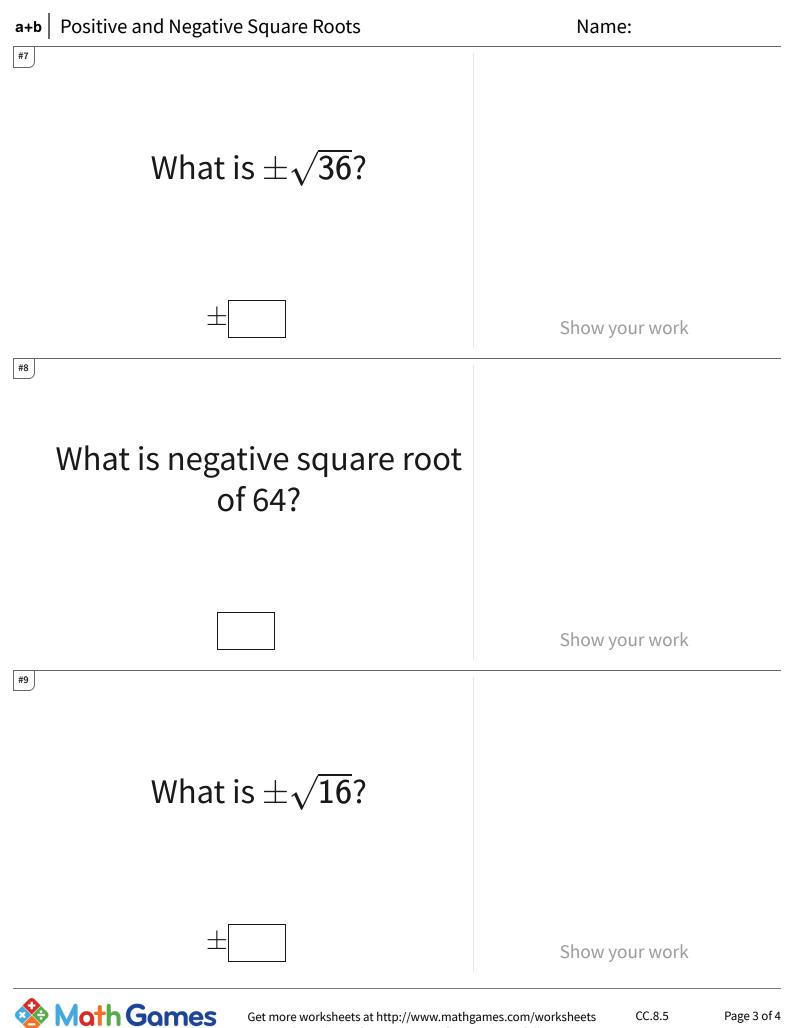

| Show your work |
| What is nega                         | tive square root                |                |
| 0                                    | f 16?                           |                |
|                                      |                                 | Show your work |
| Choose the                           | e best answer                   |                |
|                                      |                                 |                |
| What is neg                          | ative square<br>of 36?          |                |
| What is neg                          | •                               |                |

Get more worksheets at http://www.mathgames.com/worksheets Play online at http://www.mathgames.com/skill/8.5



TeachMe, Inc. ©2024 All rights reserved. Play online at http://www.mathgames.com/skill/8.5



CC.8.5 Page 4 of 4

James

TeachMe, Inc. ©2024 All rights reserved.

| Question | Answer   |
|----------|----------|
| #1       | -8       |
| #2       | 8        |
| #3       | choice 4 |
| #4       | choice 3 |
| #5       | -4       |
| #6       | -6       |
| #7       | 6        |
| #8       | -8       |
| #9       | 4        |
| #10      | 4        |
| #11      | 2        |
| #12      | choice 3 |

## **a+b** Positive and Negative Square Roots