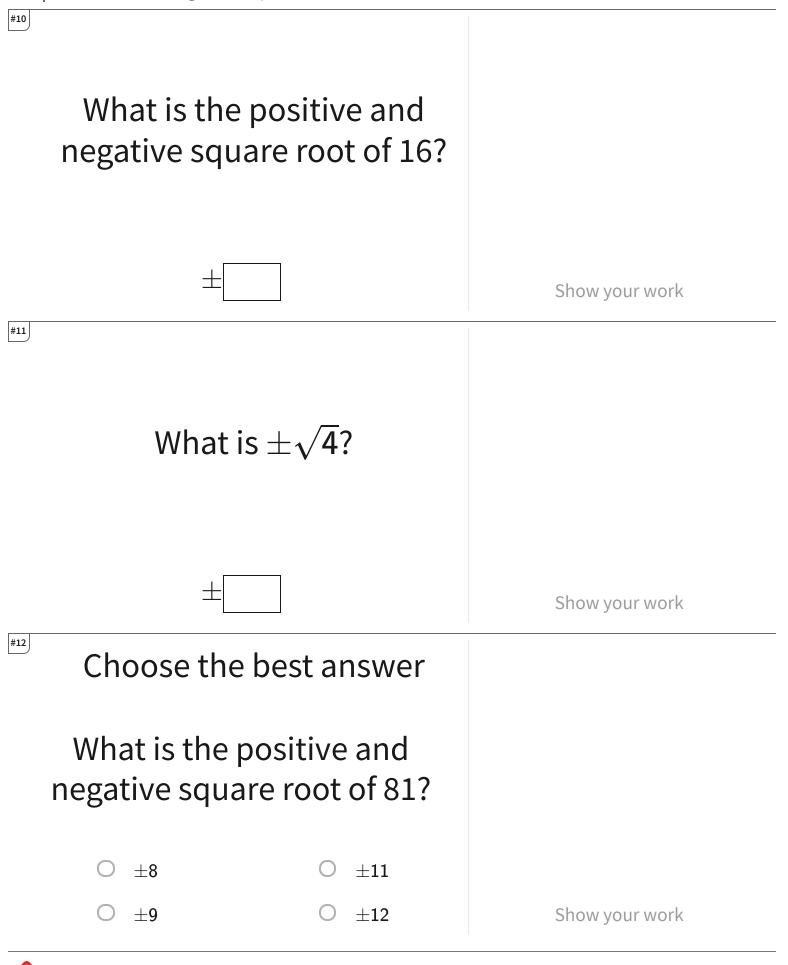

are root                |                |
| 0                                    | f 16?                           |                |
|                                      |                                 | Show your work |
| Choose the                           | e best answer                   |                |
|                                      |                                 |                |
| What is neg                          | ative square<br>of 36?          |                |
| What is neg                          | •                               |                |

Get more worksheets at http://www.mathgames.com/worksheets Play online at http://www.mathgames.com/skill/8.5



TeachMe, Inc. ©2024 All rights reserved. Play online at http://www.mathgames.com/skill/8.5



CC.8.5 Page 4 of 4

James

TeachMe, Inc. ©2024 All rights reserved.

| Question | Answer   |
|----------|----------|
| #1       | -8       |
| #2       | 8        |
| #3       | choice 4 |
| #4       | choice 3 |
| #5       | -4       |
| #6       | -6       |
| #7       | 6        |
| #8       | -8       |
| #9       | 4        |
| #10      | 4        |
| #11      | 2        |
| #12      | choice 3 |

## **a+b** Positive and Negative Square Roots