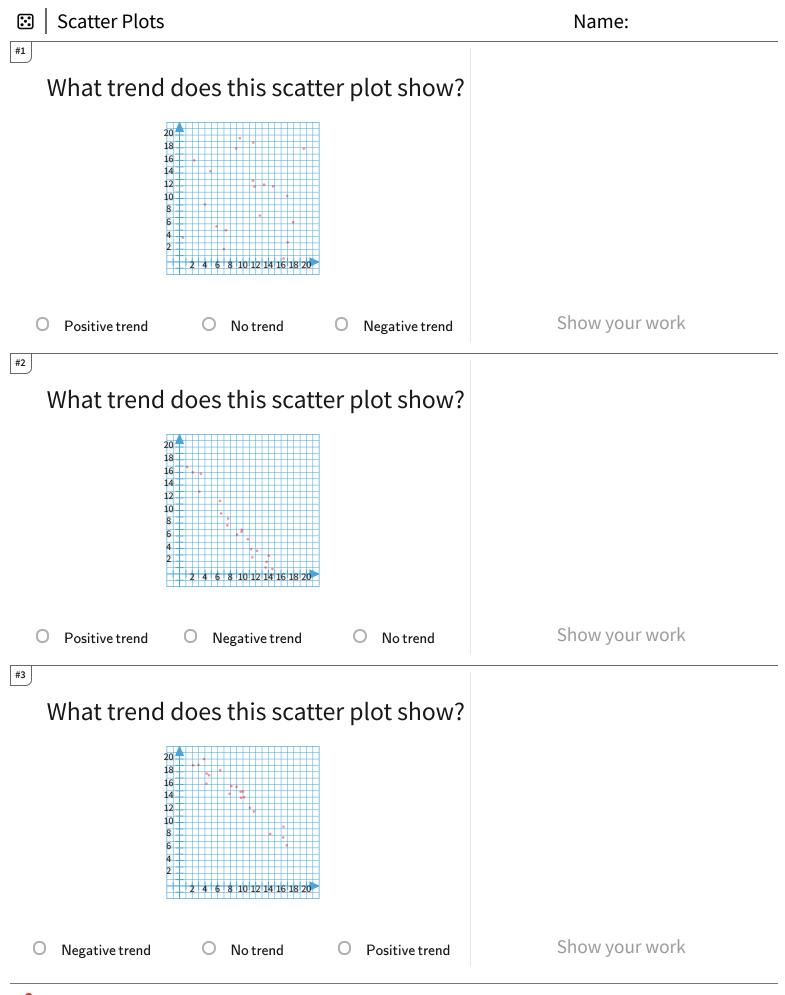

| Question | Answer   |
|----------|----------|
| #1       | choice 2 |
| #2       | choice 2 |
| #3       | choice 1 |
| #4       | choice 1 |
| #5       | choice 3 |
| #6       | choice 1 |
| #7       | choice 3 |
| #8       | choice 3 |
| #9       | choice 1 |
| #10      | choice 1 |
| #11      | choice 1 |
| #12      | choice 1 |