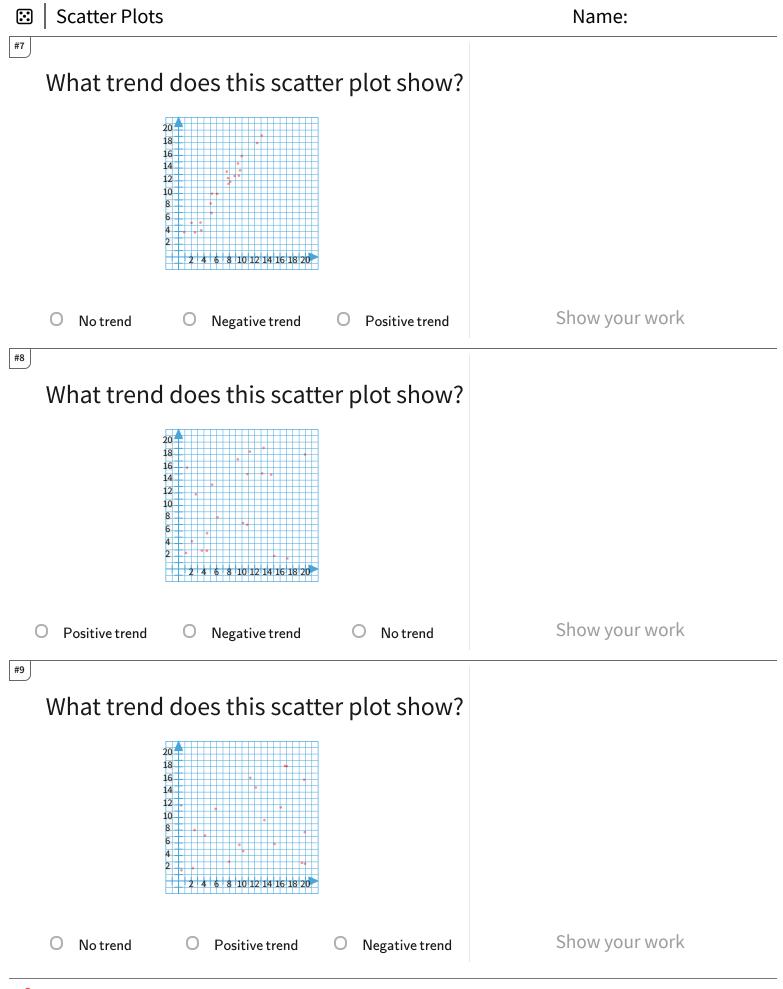

| Question | Answer   |
|----------|----------|
| #1       | choice 2 |
| #2       | choice 2 |
| #3       | choice 1 |
| #4       | choice 1 |
| #5       | choice 3 |
| #6       | choice 1 |
| #7       | choice 3 |
| #8       | choice 3 |
| #9       | choice 1 |
| #10      | choice 1 |
| #11      | choice 1 |
| #12      | choice 1 |