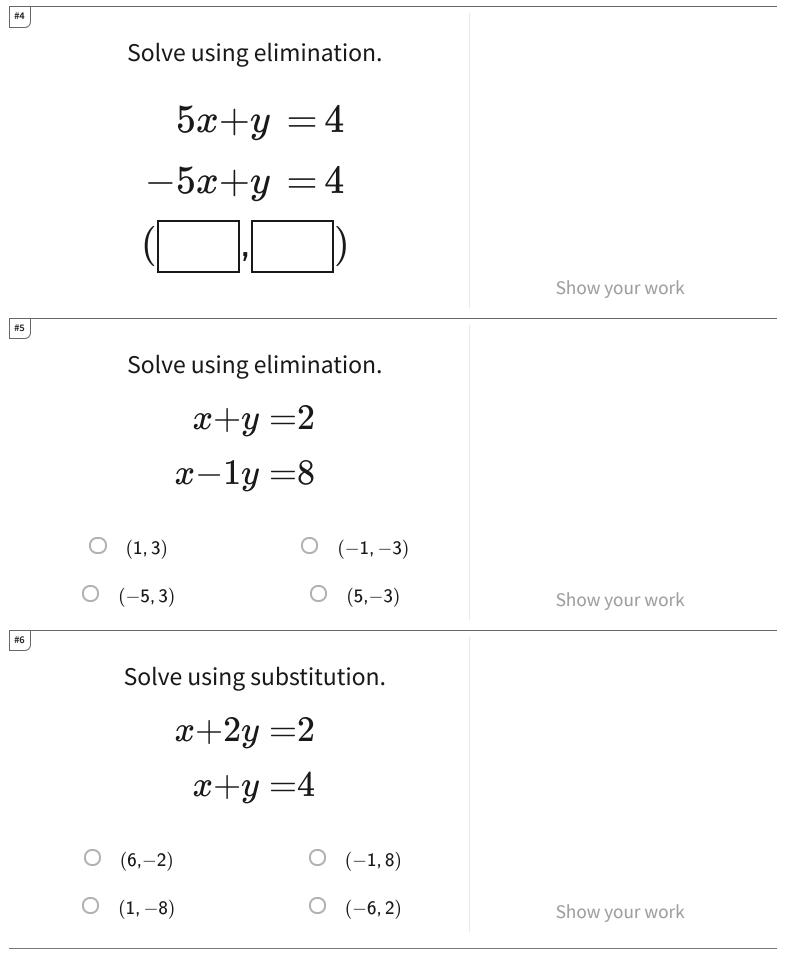

Name:



TeachMe, Inc. ©2024 All rights reserved.

Get more worksheets at http://www.mathgames.com/worksheets Play online at http://www.mathgames.com/skill/8.54

CC.8.54

Page 1 of 4



TeachMe, Inc. ©2024 All rights reserved.

ατη

Games

Get more worksheets at http://www.mathgames.com/worksheets Play online at http://www.mathgames.com/skill/8.54 CC.8.54

Page 2 of 4

Name:



TeachMe, Inc. ©2024 All rights reserved.

Get more worksheets at http://www.mathgames.com/worksheets Play online at http://www.mathgames.com/skill/8.54

CC.8.54

Page 3 of 4



Games TeachMe, Inc. ©2024 All rights reserved.

ατη

Get more worksheets at http://www.mathgames.com/worksheets Play online at http://www.mathgames.com/skill/8.54

CC.8.54

Page 4 of 4

| Question | Answer   |
|----------|----------|
| #1       | choice 3 |
| #2       | 0,6      |
| #3       | -1, 1    |
| #4       | 0,4      |
| #5       | choice 4 |
| #6       | choice 1 |
| #7       | choice 1 |
| #8       | 2, -2    |