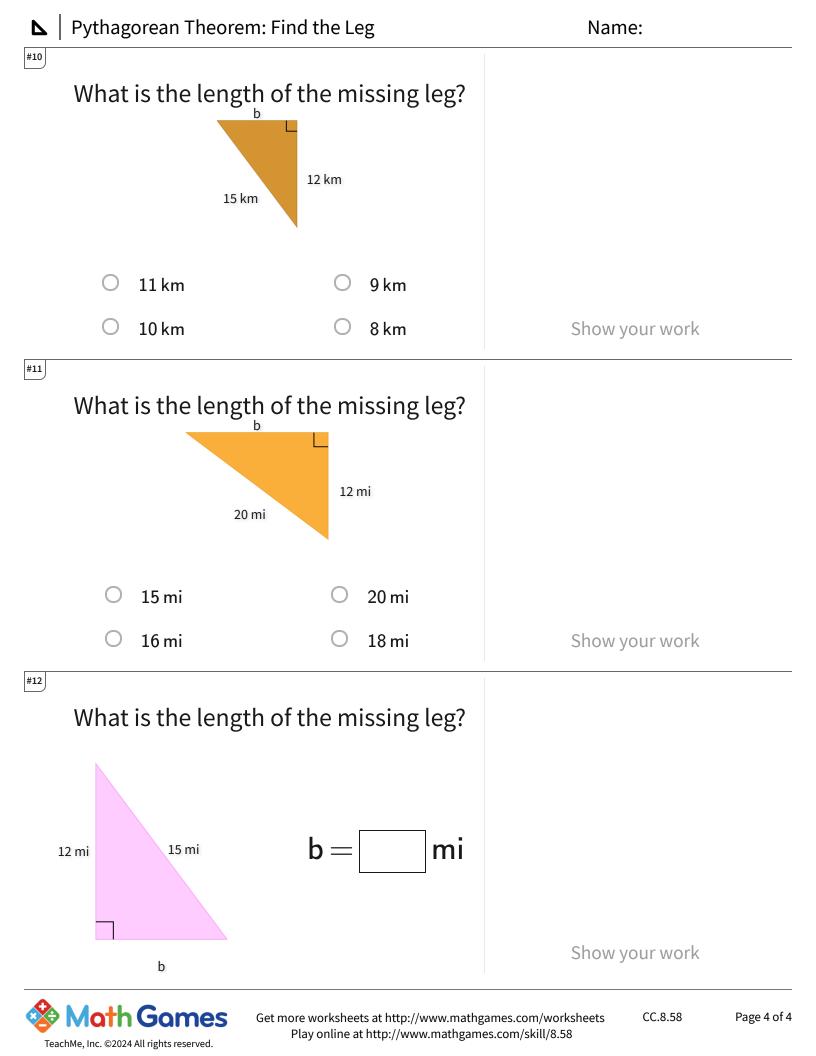

## ▶ | Pythagorean Theorem: Find the Leg

| Question | Answer   |
|----------|----------|
| #1       | choice 3 |
| #2       | choice 4 |
| #3       | choice 2 |
| #4       | choice 1 |
| #5       | 12       |
| #6       | 16       |
| #7       | 5        |
| #8       | choice 4 |
| #9       | 8        |
| #10      | choice 2 |
| #11      | choice 3 |
| #12      | 9        |