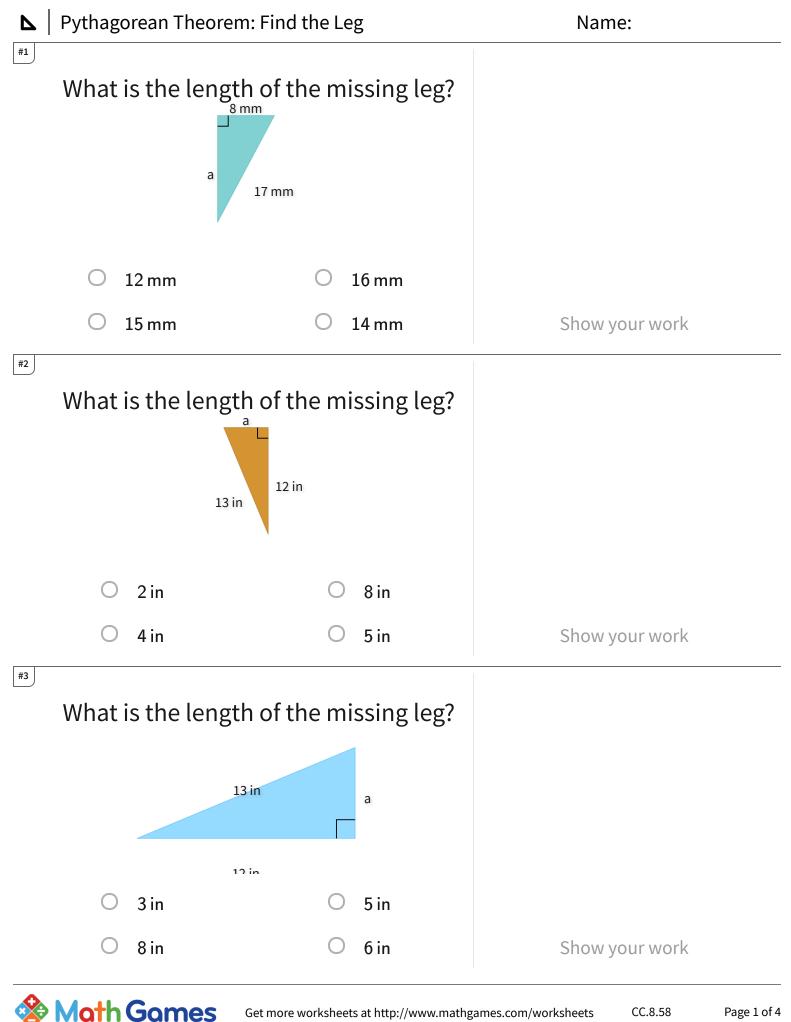

## ▶ | Pythagorean Theorem: Find the Leg

| Question | Answer   |
|----------|----------|
| #1       | choice 3 |
| #2       | choice 4 |
| #3       | choice 2 |
| #4       | choice 1 |
| #5       | 12       |
| #6       | 16       |
| #7       | 5        |
| #8       | choice 4 |
| #9       | 8        |
| #10      | choice 2 |
| #11      | choice 3 |
| #12      | 9        |