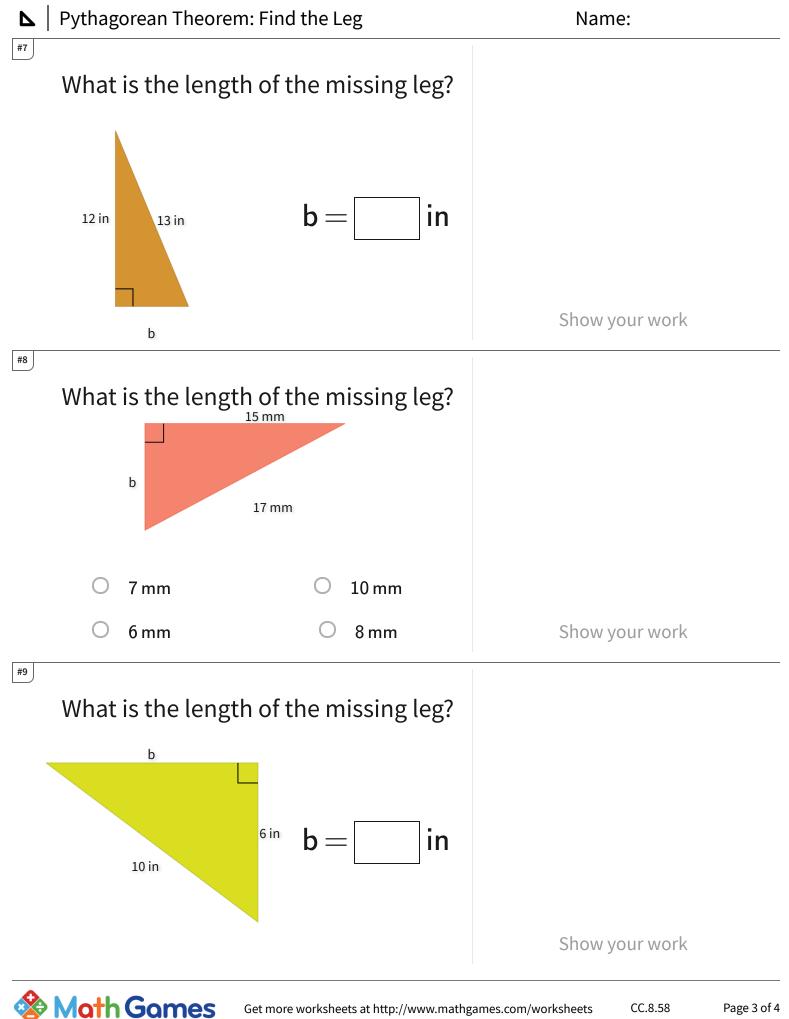

## ▶ | Pythagorean Theorem: Find the Leg

| Question | Answer   |
|----------|----------|
| #1       | choice 3 |
| #2       | choice 4 |
| #3       | choice 2 |
| #4       | choice 1 |
| #5       | 12       |
| #6       | 16       |
| #7       | 5        |
| #8       | choice 4 |
| #9       | 8        |
| #10      | choice 2 |
| #11      | choice 3 |
| #12      | 9        |