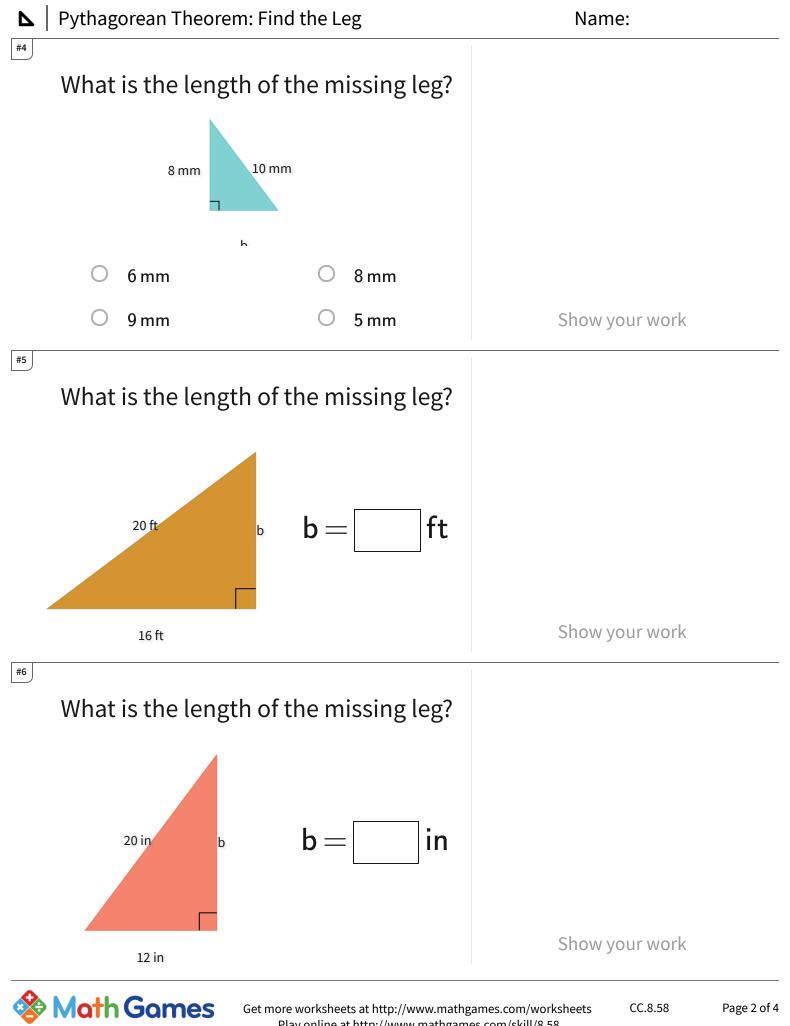

## ▶ | Pythagorean Theorem: Find the Leg

| Question | Answer   |
|----------|----------|
| #1       | choice 3 |
| #2       | choice 4 |
| #3       | choice 2 |
| #4       | choice 1 |
| #5       | 12       |
| #6       | 16       |
| #7       | 5        |
| #8       | choice 4 |
| #9       | 8        |
| #10      | choice 2 |
| #11      | choice 3 |
| #12      | 9        |