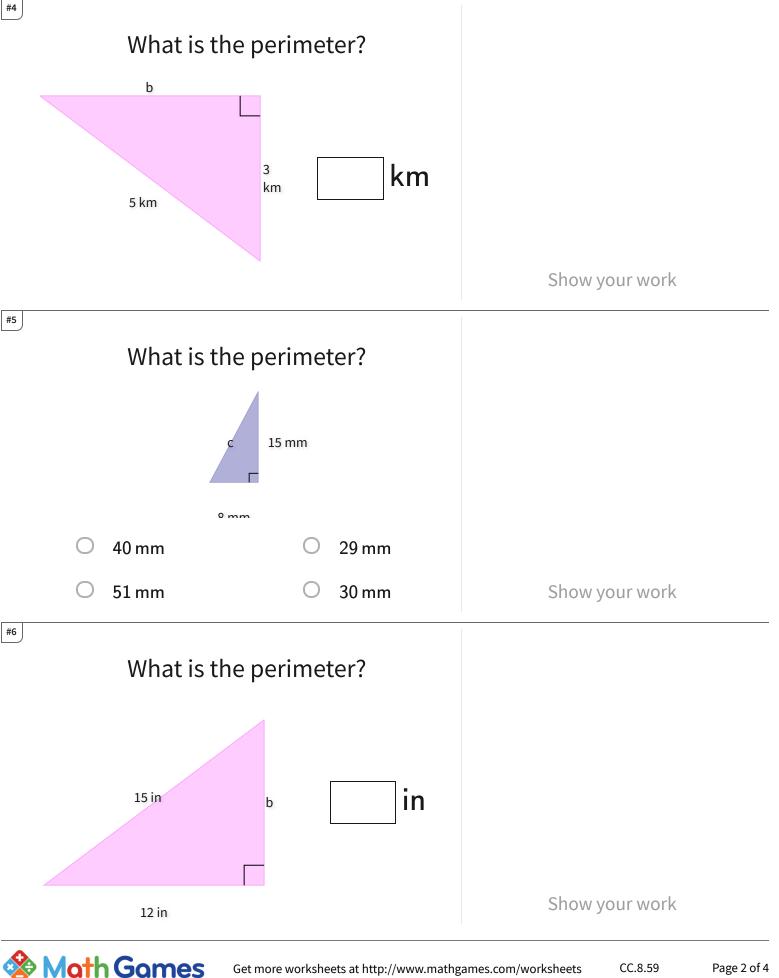

## **\** | Pythagorean Theorem: Find the Perimeter

| Question | Answer   |
|----------|----------|
| #1       | choice 3 |
| #2       | choice 4 |
| #3       | 36       |
| #4       | 12       |
| #5       | choice 1 |
| #6       | 36       |
| #7       | choice 4 |
| #8       | 12       |
| #9       | choice 2 |
| #10      | 40       |
| #11      | choice 1 |
| #12      | 36       |