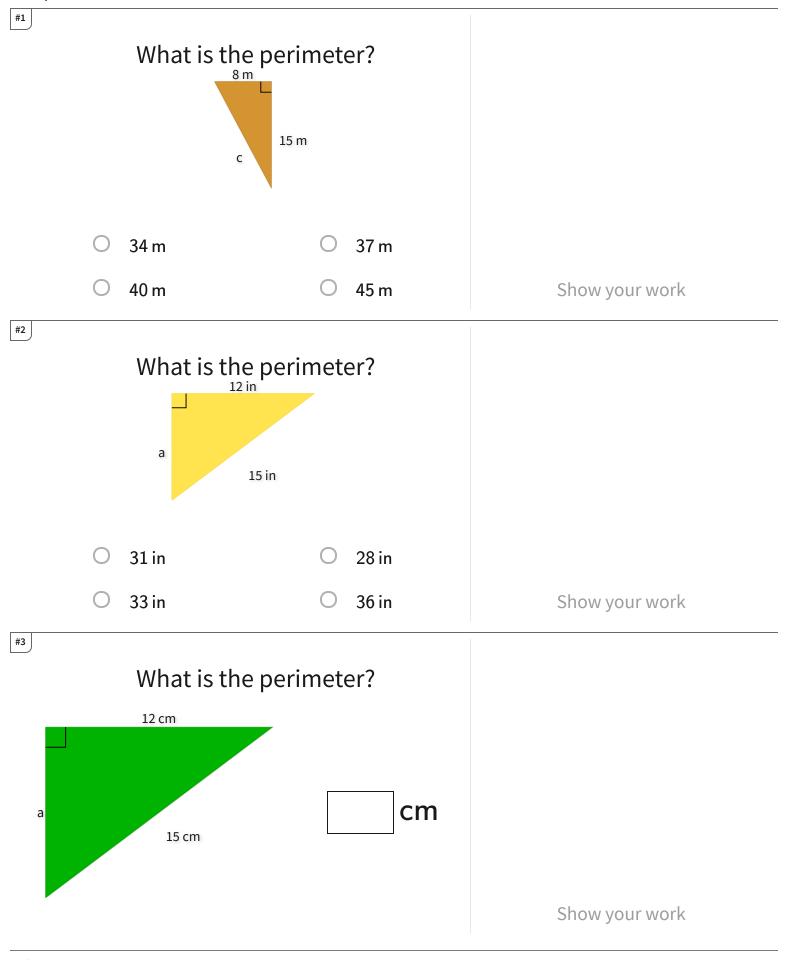

## **\** | Pythagorean Theorem: Find the Perimeter

| Question | Answer   |
|----------|----------|
| #1       | choice 3 |
| #2       | choice 4 |
| #3       | 36       |
| #4       | 12       |
| #5       | choice 1 |
| #6       | 36       |
| #7       | choice 4 |
| #8       | 12       |
| #9       | choice 2 |
| #10      | 40       |
| #11      | choice 1 |
| #12      | 36       |