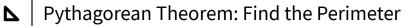

## **\** | Pythagorean Theorem: Find the Perimeter

| Question | Answer   |
|----------|----------|
| #1       | choice 3 |
| #2       | choice 4 |
| #3       | 36       |
| #4       | 12       |
| #5       | choice 1 |
| #6       | 36       |
| #7       | choice 4 |
| #8       | 12       |
| #9       | choice 2 |
| #10      | 40       |
| #11      | choice 1 |
| #12      | 36       |