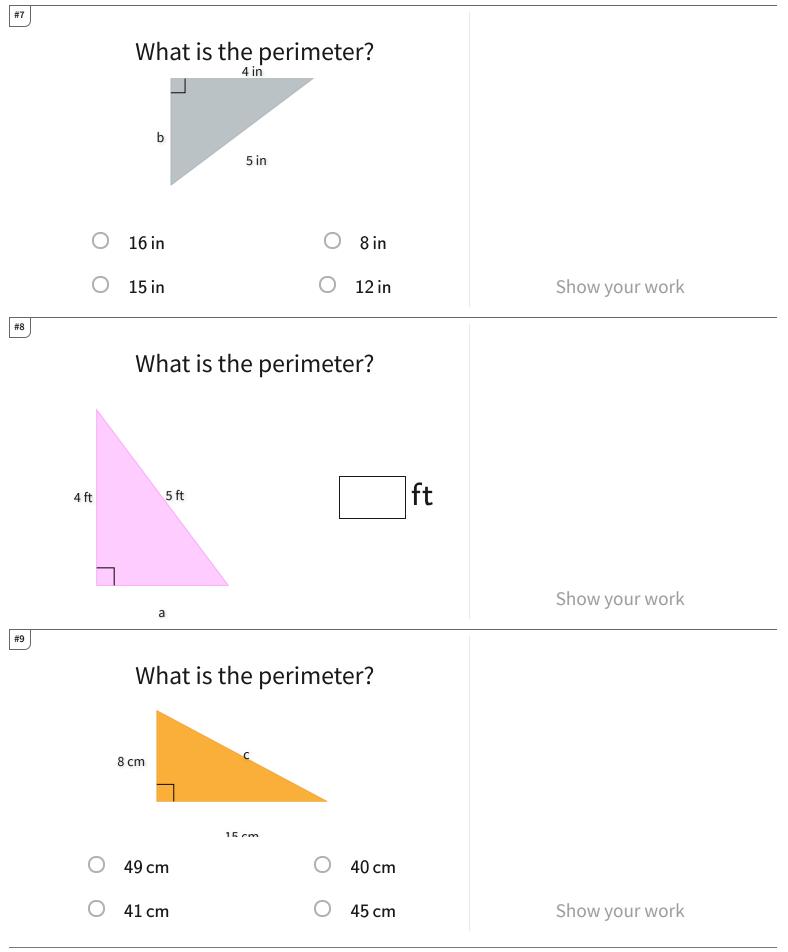

## **\** | Pythagorean Theorem: Find the Perimeter

| Question | Answer   |
|----------|----------|
| #1       | choice 3 |
| #2       | choice 4 |
| #3       | 36       |
| #4       | 12       |
| #5       | choice 1 |
| #6       | 36       |
| #7       | choice 4 |
| #8       | 12       |
| #9       | choice 2 |
| #10      | 40       |
| #11      | choice 1 |
| #12      | 36       |