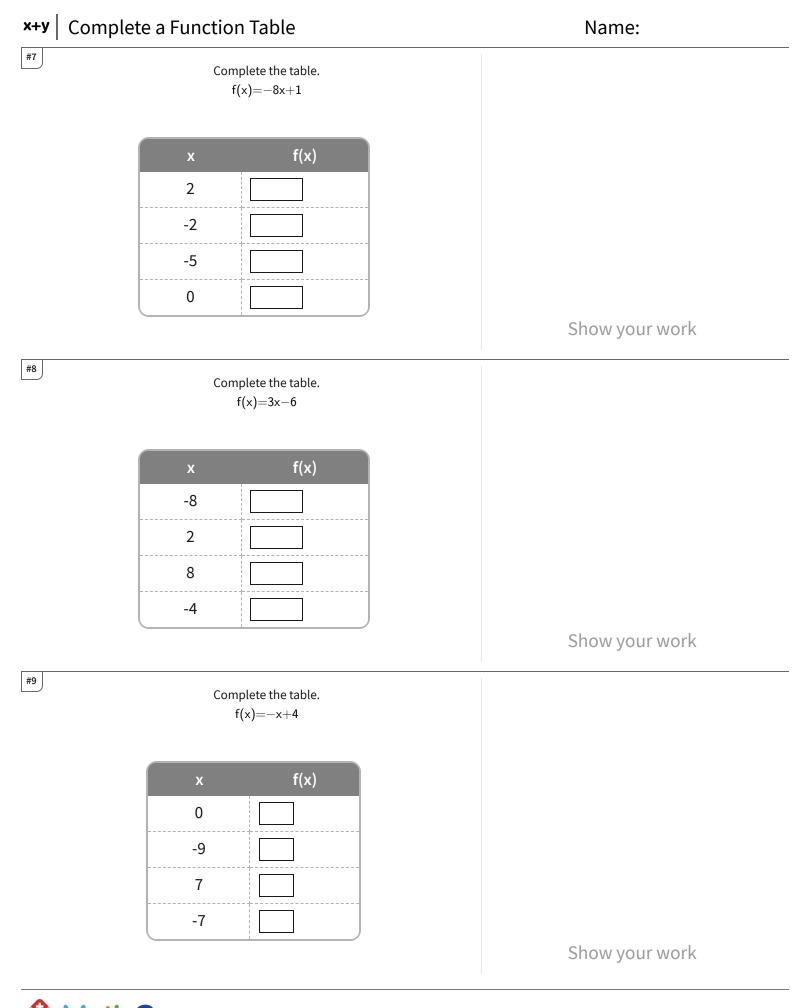

## **x+y** Complete a Function Table

| Answer | Key |
|--------|-----|
|--------|-----|

| Question | Answer             |
|----------|--------------------|
| #1       | 12, 5, 8, 17       |
| #2       | 32, 8, 24, -28     |
| #3       | -9, -72, 45, 0     |
| #4       | 64, 55, 73, 37     |
| #5       | -59, -35, -29, -23 |
| #6       | -33, -3, 42, 2     |
| #7       | -15, 17, 41, 1     |
| #8       | -30, 0, 18, -18    |
| #9       | 4, 13, -3, 11      |
| #10      | -31, -36, 39, -6   |
| #11      | -8, 19, -2, -11    |
| #12      | 26, 33, -51, -58   |