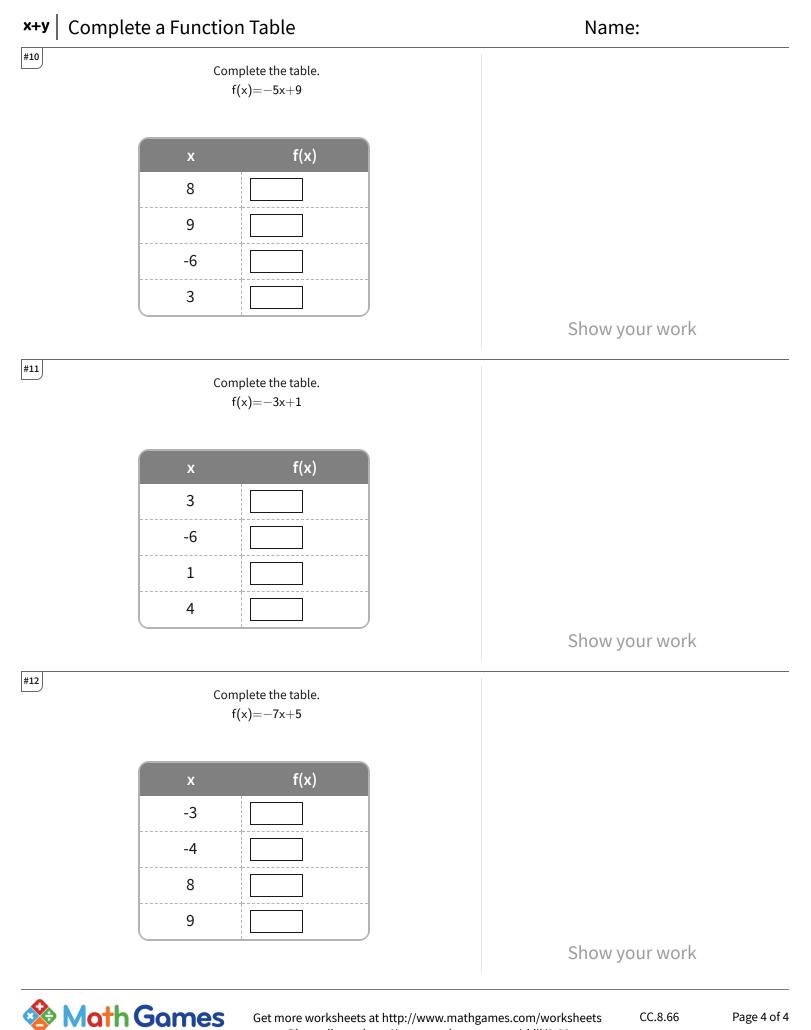

## **x+y** Complete a Function Table

| Answer | Key |
|--------|-----|
|--------|-----|

| Question | Answer             |
|----------|--------------------|
| #1       | 12, 5, 8, 17       |
| #2       | 32, 8, 24, -28     |
| #3       | -9, -72, 45, 0     |
| #4       | 64, 55, 73, 37     |
| #5       | -59, -35, -29, -23 |
| #6       | -33, -3, 42, 2     |
| #7       | -15, 17, 41, 1     |
| #8       | -30, 0, 18, -18    |
| #9       | 4, 13, -3, 11      |
| #10      | -31, -36, 39, -6   |
| #11      | -8, 19, -2, -11    |
| #12      | 26, 33, -51, -58   |