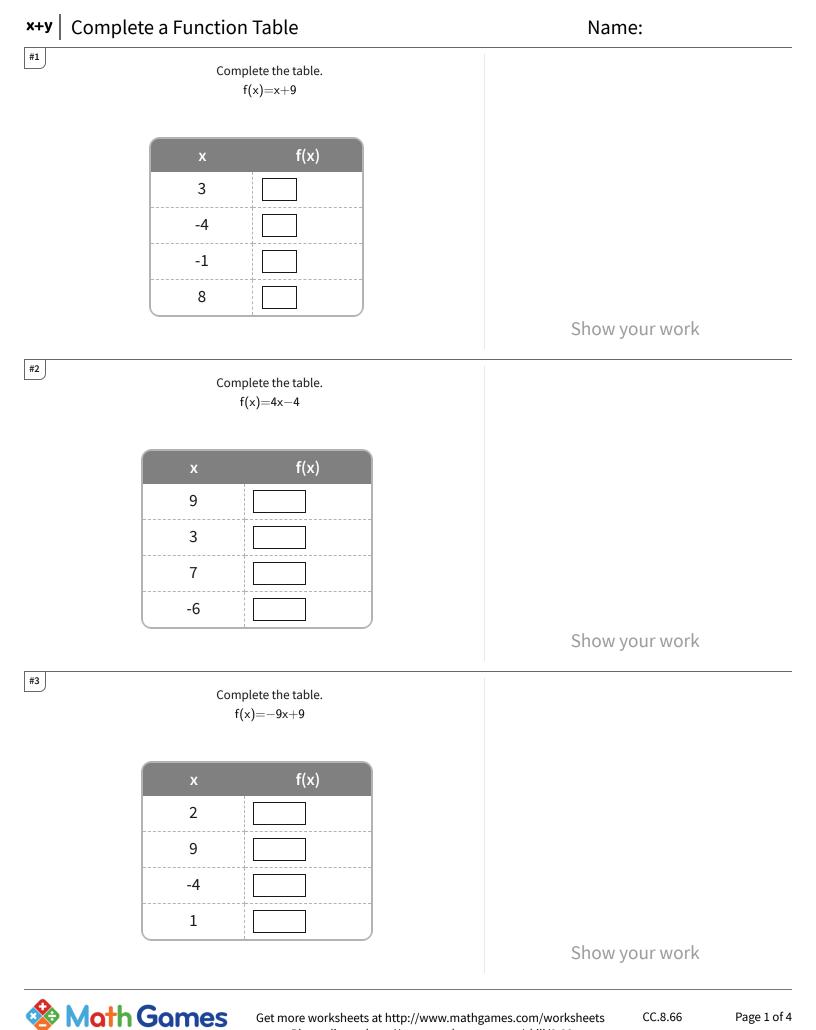

## **x+y** Complete a Function Table

| Answer | Key |
|--------|-----|
|--------|-----|

| Question | Answer             |
|----------|--------------------|
| #1       | 12, 5, 8, 17       |
| #2       | 32, 8, 24, -28     |
| #3       | -9, -72, 45, 0     |
| #4       | 64, 55, 73, 37     |
| #5       | -59, -35, -29, -23 |
| #6       | -33, -3, 42, 2     |
| #7       | -15, 17, 41, 1     |
| #8       | -30, 0, 18, -18    |
| #9       | 4, 13, -3, 11      |
| #10      | -31, -36, 39, -6   |
| #11      | -8, 19, -2, -11    |
| #12      | 26, 33, -51, -58   |