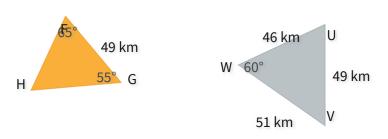

106 mm

Show your work

#5

These figures are congruent. What is  $\angle C$ ?

Show your work

#6

These figures are congruent. What is HF?

32 km

41 km

52 km

46 km

Show your work

Congruent Figures: Side Lengths and Angle Measures Name: These figures are congruent. What is IJ? 130 m 147 m X 92° 123 m G 162 m 79° m Show your work #8 These figures are congruent. What is JK? 97 km K J 122° 193 km 98 km km Show your work #9 These figures are congruent. What is GE? 17 m 18 m 6 m m Show your work #10