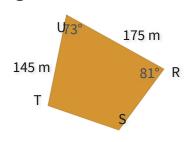

O 38 mi

O 30 mi

O 39 mi

37 mi

Show your work

#12

These figures are congruent. What is  $\angle L$ ?

O 128°