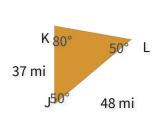

O 38 mi

O 30 mi

O 39 mi

37 mi

Show your work

#12

These figures are congruent. What is  $\angle L$ ?

O 128°

O 129°

O 97°

O 93°

Show your work

| Question | Answer   |
|----------|----------|
| #1       | choice 2 |
| #2       | choice 1 |
| #3       | 85       |
| #4       | choice 1 |
| #5       | 65       |
| #6       | choice 4 |
| #7       | 147      |
| #8       | 97       |
| #9       | 17       |
| #10      | choice 1 |
| #11      | choice 4 |
| #12      | choice 1 |