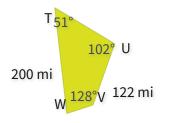

O 38 mi

O 30 mi

O 39 mi

37 mi

Show your work

#12

These figures are congruent. What is  $\angle L$ ?

O 128°

O 129°

O 97°

O 93°

Show your work

| Question | Answer   |
|----------|----------|
| #1       | choice 2 |
| #2       | choice 1 |
| #3       | 85       |
| #4       | choice 1 |
| #5       | 65       |
| #6       | choice 4 |
| #7       | 147      |
| #8       | 97       |
| #9       | 17       |
| #10      | choice 1 |
| #11      | choice 4 |
| #12      | choice 1 |