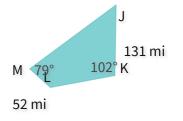

O 38 mi

O 30 mi

O 39 mi

37 mi

Show your work

#12

These figures are congruent. What is  $\angle L$ ?

O 128°

O 129°

O 97°

O 93°

Show your work

| Question | Answer   |
|----------|----------|
| #1       | choice 2 |
| #2       | choice 1 |
| #3       | 85       |
| #4       | choice 1 |
| #5       | 65       |
| #6       | choice 4 |
| #7       | 147      |
| #8       | 97       |
| #9       | 17       |
| #10      | choice 1 |
| #11      | choice 4 |
| #12      | choice 1 |