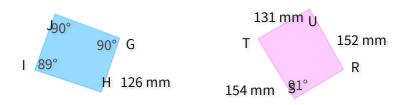

## These figures are congruent. What is $\angle B$ ?

Show your work

CC.8.76

#4

These figures are congruent. What is JG?

O 152 mm

○ 180 mm

O 145 mm

106 mm

Show your work

#5

These figures are congruent. What is  $\angle C$ ?

Show your work

#6

These figures are congruent. What is HF?

32 km