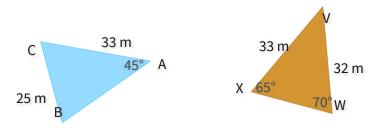

## These figures are congruent. What is $\angle B$ ?

Show your work

CC.8.76

#4

These figures are congruent. What is JG?

O 152 mm

○ 180 mm

O 145 mm