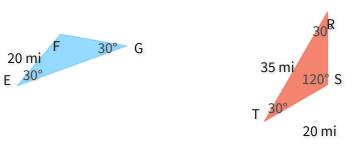

## These figures are congruent. What is GE?

40 mi

35 mi

26 mi

32 mi

Show your work

#2