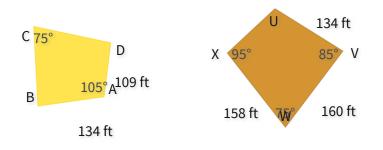

## These figures are congruent. What is $\angle B$ ?

Show your work

CC.8.76

#4

These figures are congruent. What is JG?

O 152 mm

○ 180 mm

O 145 mm