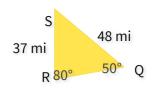

O 129°

O 97°

O 93°

Show your work

| Question | Answer   |
|----------|----------|
| #1       | choice 2 |
| #2       | choice 1 |
| #3       | 85       |
| #4       | choice 1 |
| #5       | 65       |
| #6       | choice 4 |
| #7       | 147      |
| #8       | 97       |
| #9       | 17       |
| #10      | choice 1 |
| #11      | choice 4 |
| #12      | choice 1 |