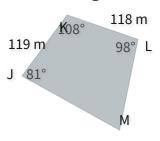

These figures are congruent. What is LM?

O 145 m

O 137 m

O 111 m

O 164 m

Show your work

#11

These figures are congruent. What is KL?