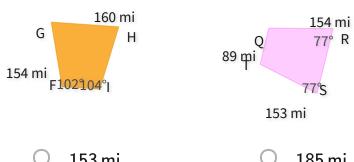

## These figures are congruent. What is HI?

153 mi

185 mi

145 mi

155 mi

Show your work

#3