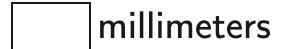

#6

The figures below are similar. What is q?

Show your work

#8

The figures below are similar. What is k?

Show your work

#9

The figures below are similar. What is i?