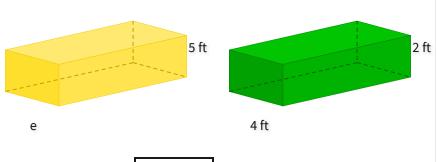

# The figures below are similar. What is h?



- O 12 centimeters
- 8 centimeters
- 9 centimeters
- 7 centimeters

Show your work

#2

### The figures below are similar. What is t?



Show your work

#3

### The figures below are similar. What is j?



Show your work





Show your work

The figures below are similar. What is f?



Show your work

The figures below are similar. What is e?





Show your work



#5

#6

The figures below are similar. What is q?



Show your work

#8

The figures below are similar. What is k?



Show your work

#9

The figures below are similar. What is i?





Show your work

Name:

#10

## The figures below are similar. What is a?



Show your work

#11

### The figures below are similar. What is e?



feet

Show your work

#12

### The figures below are similar. What is h?



- 3 kilometers
- 6 kilometers
- 5 kilometers
- 4 kilometers

Show your work

### ▶ | Similar Solids

| Question | Answer   |
|----------|----------|
| #1       | choice 3 |
| #2       | choice 3 |
| #3       | choice 4 |
| #4       | choice 2 |
| #5       | 5        |
| #6       | 3        |
| #7       | 3        |
| #8       | 4        |
| #9       | 8        |
| #10      | 9        |
| #11      | 10       |
| #12      | choice 3 |