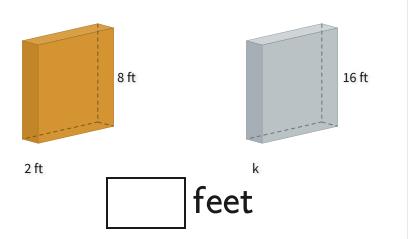

#6

The figures below are similar. What is q?

Show your work

#8

The figures below are similar. What is k?

Show your work

#9

The figures below are similar. What is i?

Show your work

Name:

#10