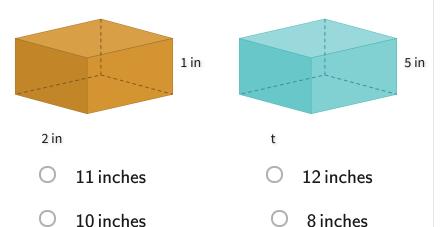

# The figures below are similar. What is h?



- O 12 centimeters
- 8 centimeters
- 9 centimeters
- 7 centimeters

Show your work

#2

### The figures below are similar. What is t?



Show your work

#3

### The figures below are similar. What is j?



Show your work





Show your work

The figures below are similar. What is f?



Show your work

The figures below are similar. What is e?





Show your work



#5

#6

The figures below are similar. What is q?



Show your work

#8

The figures below are similar. What is k?



Show your work

#9

The figures below are similar. What is i?





Show your work

Name:

#10

## The figures below are similar. What is a?



Show your work

#11

### The figures below are similar. What is e?



feet

Show your work

#12

### The figures below are similar. What is h?



- 3 kilometers
- 6 kilometers
- 5 kilometers
- 4 kilometers

Show your work

### ▶ | Similar Solids

| Question | Answer   |
|----------|----------|
| #1