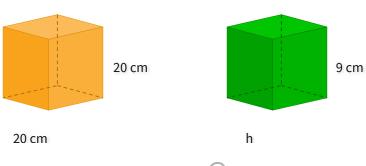

# The figures below are similar. What is h?

- O 12 centimeters
- 8 centimeters
- 9 centimeters
- 7 centimeters

Show your work

#2