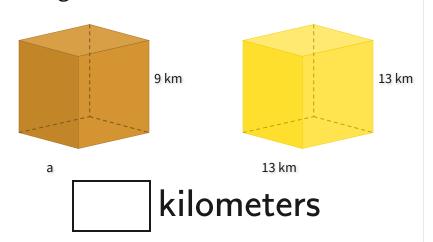

# The figures below are similar. What is h?



- O 12 centimeters
- 8 centimeters
- 9 centimeters
- 7 centimeters

Show your work

#2

### The figures below are similar. What is t?



Show your work

#3

### The figures below are similar. What is j?



Show your work





Show your work

The figures below are similar. What is f?



Show your work

The figures below are similar. What is e?





Show your work



#5

#6

The figures below are similar. What is q?



Show your work

#8

The figures below are similar. What is k?



Show your work

#9

The figures below are similar. What is i?





Show your work

Name:

#10

## The figures below are similar. What is a?



Show your work

#11

### The figures below are similar. What is e?



feet

Show your work

#12

### The figures below are similar. What is h?



- 3 kilometers
- 6 kilometers
- 5 kilometers
- 4 kilometers

Show your work

### ▶ | Similar Solids

| Question | Answer   |
|----------|----------|
| #1       | choice 3 |
| #2       | choice 3 |
| #3       | choice 4 |
| #4       | choice 2 |
| #5       | 5        |
| #6       | 3        |
| #7       | 3        |
| #8       | 4        |
| #9       | 8        |
| #10      | 9        |
| #11      | 10       |
| #12      | choice 3 |