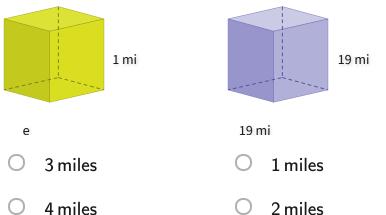

### The figures below are similar. What is j?

Show your work

Show your work

The figures below are similar. What is f?

Show your work

The figures below are similar. What is e?

Show your work

#5