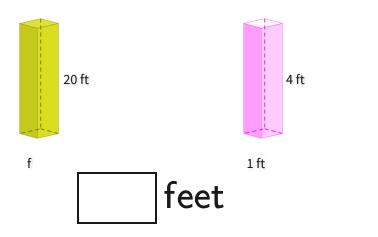

### The figures below are similar. What is j?

Show your work

Show your work

The figures below are similar. What is f?

Show your work

The figures below are similar. What is e?

Show your work

#5