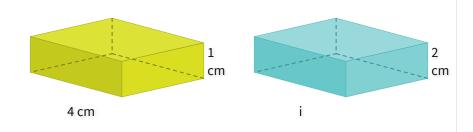

#6

The figures below are similar. What is q?

Show your work

#8

The figures below are similar. What is k?

Show your work

#9

The figures below are similar. What is i?

Show your work

Name:

#10