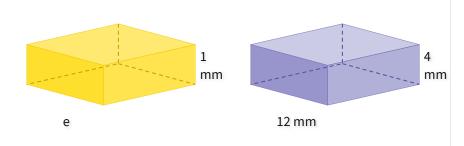

### The figures below are similar. What is j?

Show your work

Show your work

The figures below are similar. What is f?

Show your work

The figures below are similar. What is e?

Show your work

#5