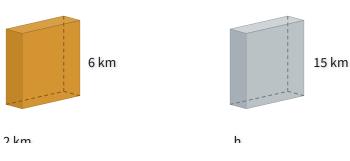

### The figures below are similar. What is h?

- 3 kilometers
- 6 kilometers
- 5 kilometers
- 4 kilometers

Show your work