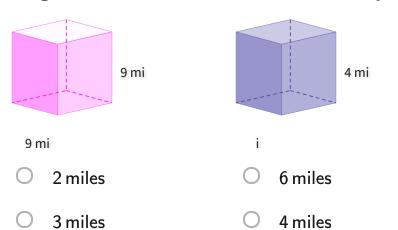

#6

The figures below are similar. What is q?

Show your work

#8

The figures below are similar. What is k?

Show your work

#9

The figures below are similar. What is i?

Show your work

Name:

#10