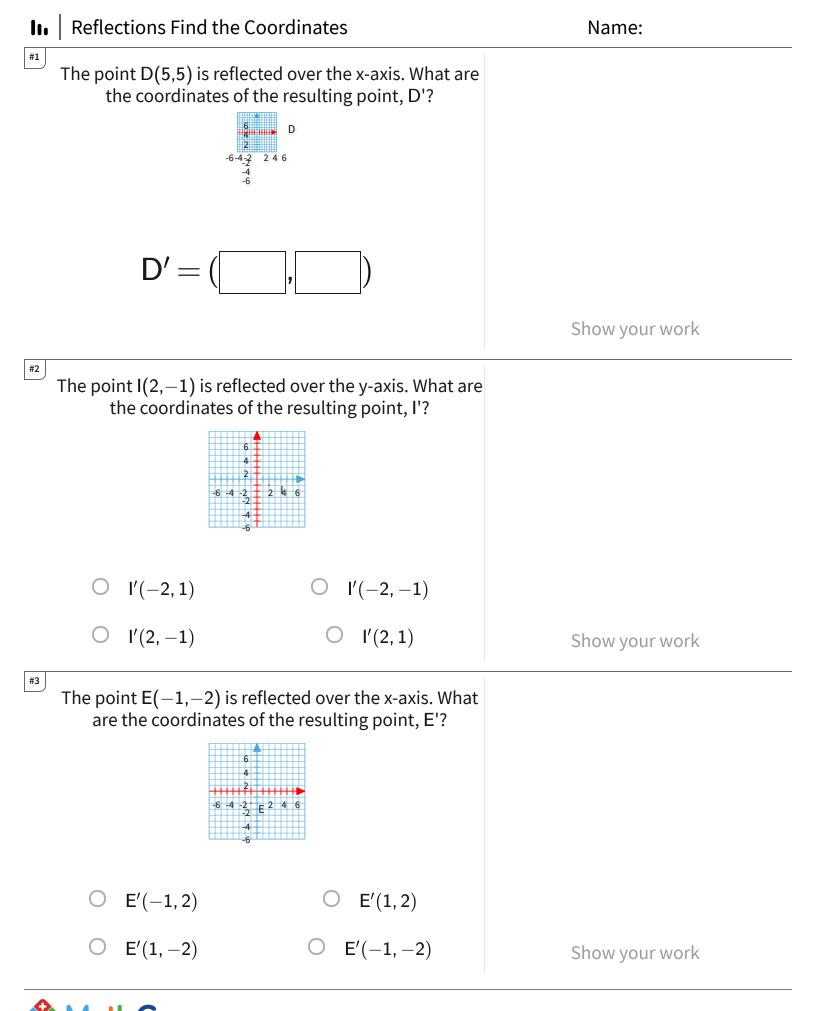

CC.8.80

Page 4 of 4

| Question | Answer   |
|----------|----------|
| #1       | 5, -5    |
| #2       | choice 2 |
| #3       | choice 1 |
| #4       | choice 1 |
| #5       | -5,1     |
| #6       | -6, 5    |
| #7       | -2, -1   |
| #8       | -5, -6   |
| #9       | 3, -6    |
| #10      | -3,6     |
| #11      | 2, -4    |
| #12      | choice 3 |