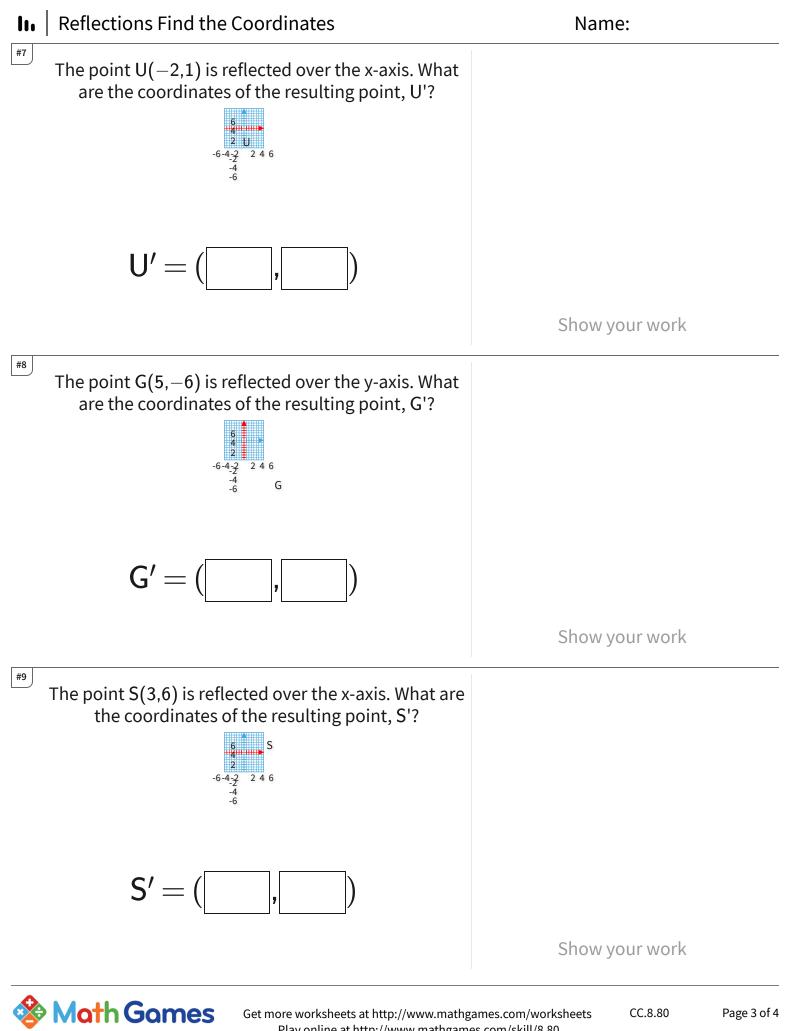

CC.8.80

Page 4 of 4

| Question | Answer   |
|----------|----------|
| #1       | 5, -5    |
| #2       | choice 2 |
| #3       | choice 1 |
| #4       | choice 1 |
| #5       | -5,1     |
| #6       | -6, 5    |
| #7       | -2, -1   |
| #8       | -5, -6   |
| #9       | 3, -6    |
| #10      | -3,6     |
| #11      | 2, -4    |
| #12      | choice 3 |