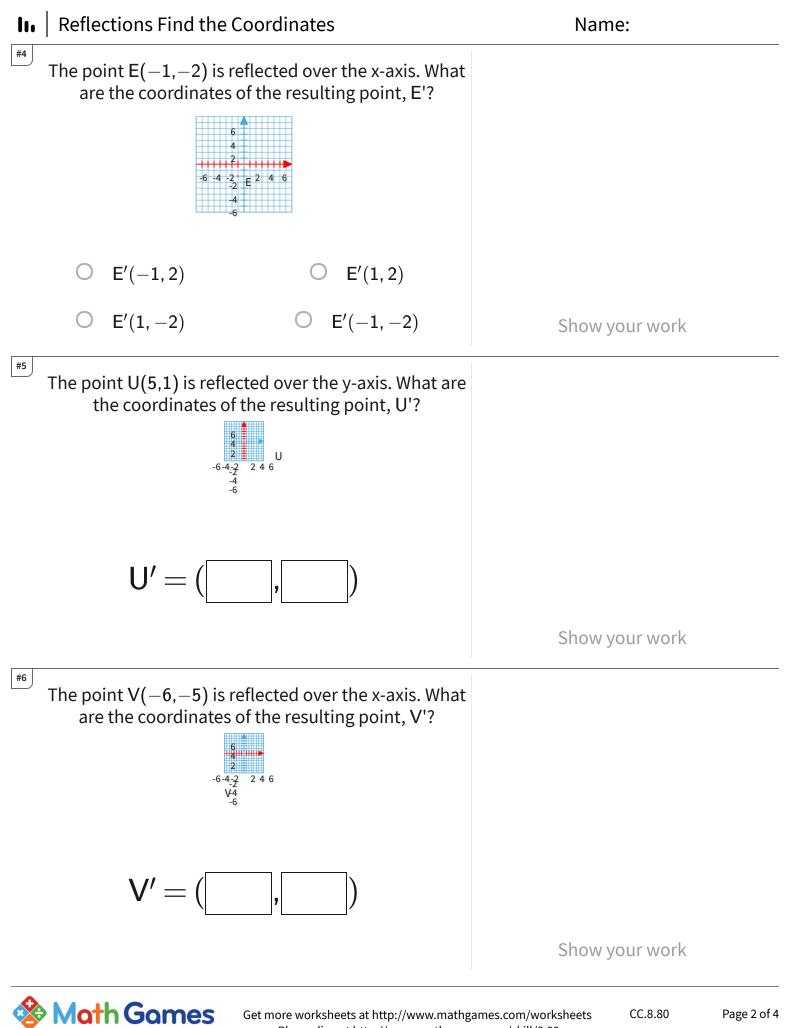

CC.8.80

Page 4 of 4

| Question | Answer   |
|----------|----------|
| #1       | 5, -5    |
| #2       | choice 2 |
| #3       | choice 1 |
| #4       | choice 1 |
| #5       | -5,1     |
| #6       | -6, 5    |
| #7       | -2, -1   |
| #8       | -5, -6   |
| #9       | 3, -6    |
| #10      | -3,6     |
| #11      | 2, -4    |
| #12      | choice 3 |