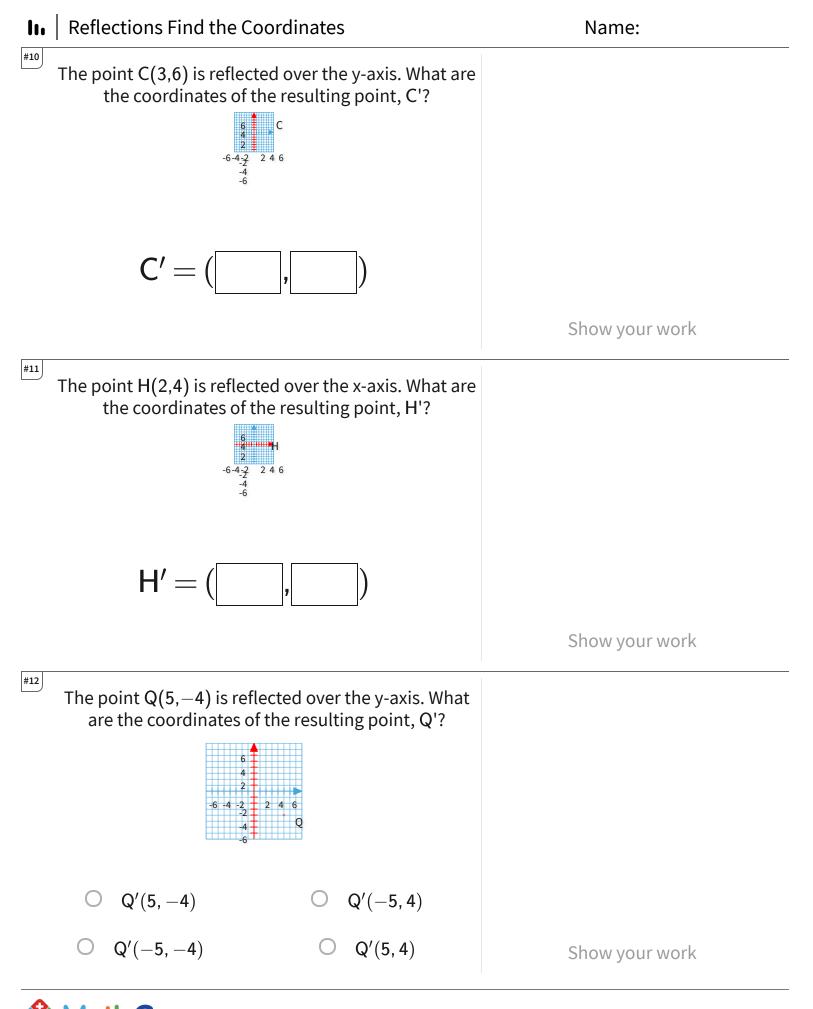

CC.8.80

Page 4 of 4

| Question | Answer   |
|----------|----------|
| #1       | 5, -5    |
| #2       | choice 2 |
| #3       | choice 1 |
| #4       | choice 1 |
| #5       | -5,1     |
| #6       | -6, 5    |
| #7       | -2, -1   |
| #8       | -5, -6   |
| #9       | 3, -6    |
| #10      | -3,6     |
| #11      | 2, -4    |
| #12      | choice 3 |