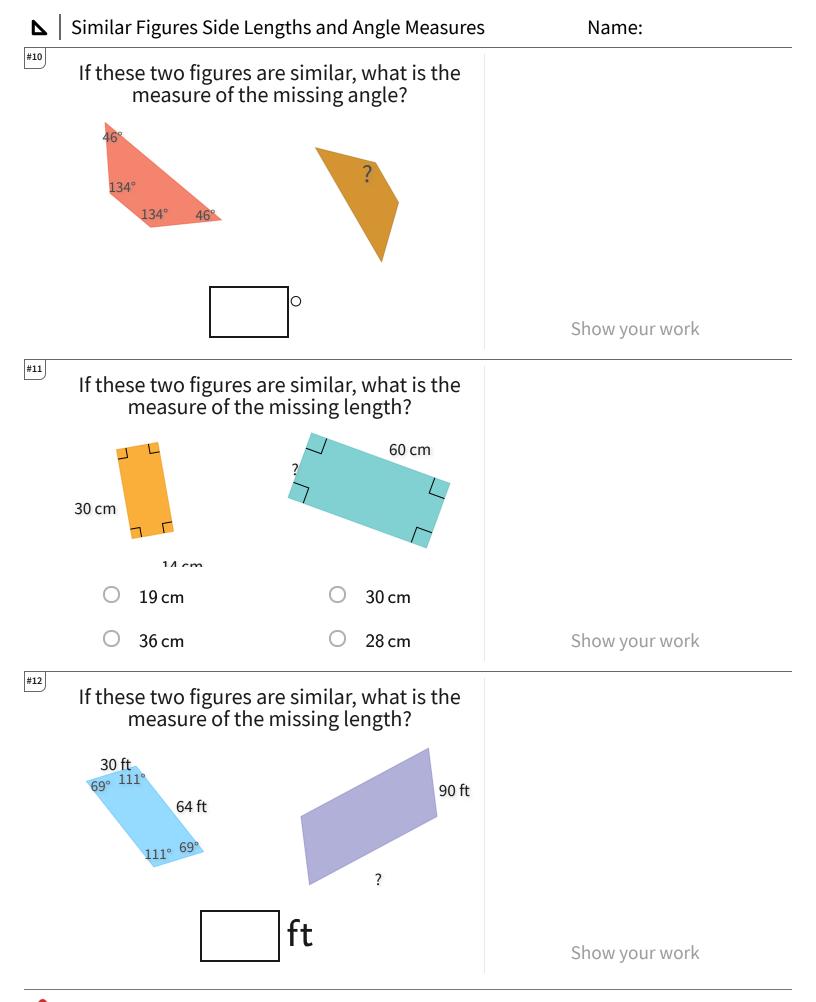

13 km

16 km

Show your work

20 km

18 km

| 7 |
|---|
|---|

| Question | Answer   |
|----------|----------|
| #1       | 189      |
| #2       | 72       |
| #3       | choice 1 |
| #4       | choice 3 |
| #5       | choice 2 |
| #6       | choice 3 |
| #7       | 195      |
| #8       | 73       |
| #9       | 108      |
| #10      | 134      |
| #11      | choice 4 |
| #12      | 192      |