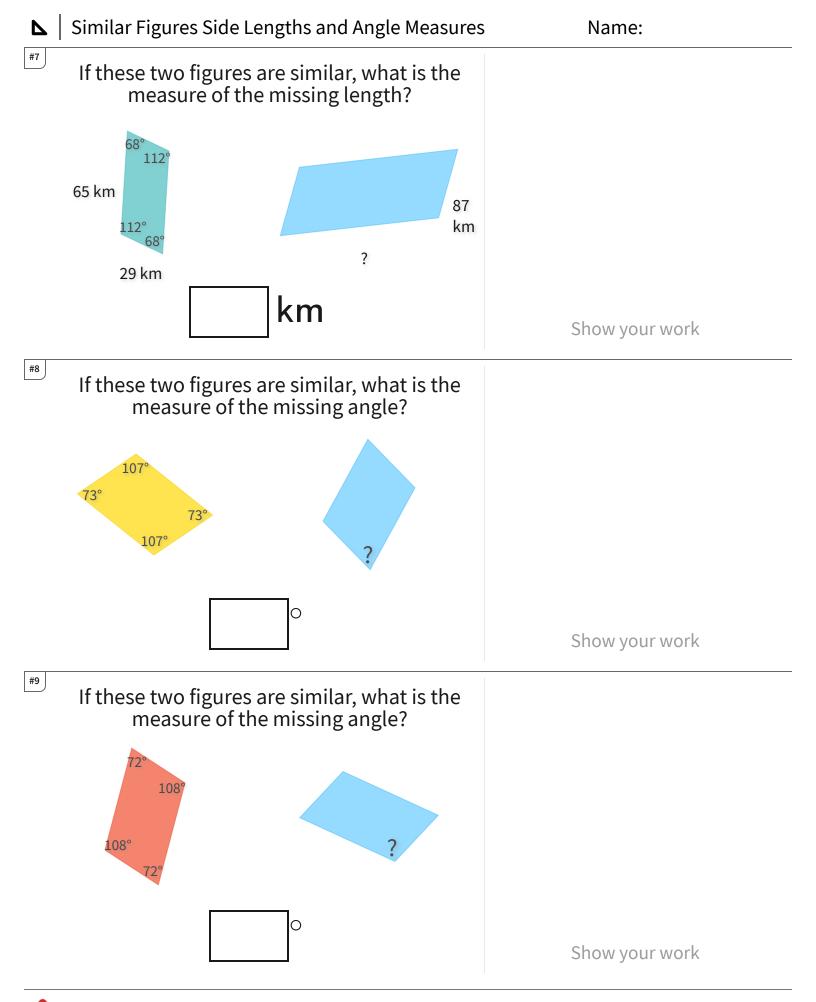

▶ | Similar Figures Side Lengths and Angle Measures Name: If these two figures are similar, what is the measure of the missing length? 31 mi 111 69° 63 mi 93 mi mi Show your work #2 If these two figures are similar, what is the measure of the missing angle? 108 108° Show your work #3 If these two figures are similar, what is the measure of the missing angle? 107 107° 107° 139° 74° 101° Show your work

13 km

16 km

Show your work

20 km

18 km

| 7 |
|---|
|---|

| Question | Answer   |
|----------|----------|
| #1       | 189      |
| #2       | 72       |
| #3       | choice 1 |
| #4       | choice 3 |
| #5       | choice 2 |
| #6       | choice 3 |
| #7       | 195      |
| #8       | 73       |
| #9       | 108      |
| #10      | 134      |
| #11      | choice 4 |
| #12      | 192      |