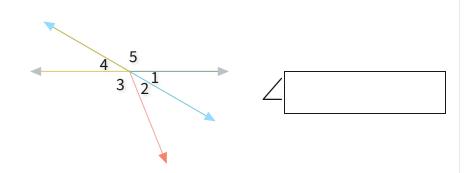

Show your work

Select all angles that are adjacent to  $\angle$ 4.

#12

**\_1** 

∠3

4

∠2

| Question | Answer             |
|----------|--------------------|
| #1       | choice 2           |
| #2       | choice 2           |
| #3       | 4 or 1             |
| #4       | QWR or TWU         |
| #5       | AGB or DGE         |
| #6       | choice 1, choice 2 |
| #7       | KPL or NPO         |
| #8       | QSM                |
| #9       | MON                |
| #10      | choice 3, choice 1 |
| #11      | INK or LNH         |
| #12      | choice 3, choice 2 |