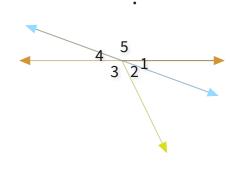

**\_4** 

**∠5** 

∠3

Show your work

#2

Which angle is supplementary to ∠5?

∠3

▶ | Identify Angles by Type Name: Select all angles that are supplementary to  $\angle \mathsf{FKH}.$ **∠HKI** ∠FKH Show your work **∠EKF** ∠IKJ Which angle is supplementary to ∠HNI?