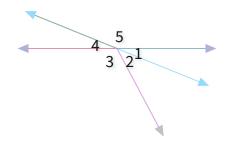

**\_4** 

**∠5** 

∠3

Show your work

#2

Which angle is supplementary to ∠5?

∠3

▶ | Identify Angles by Type Name: Select all angles that are supplementary to  $\angle \mathsf{FKH}.$ **∠HKI** ∠FKH Show your work **∠EKF** ∠IKJ Which angle is supplementary to ∠HNI?

Show your work

Select all angles that are adjacent to  $\angle$ 4.

#12

**\_1** 

∠3

4

∠2

| Question | Answer             |
|----------|--------------------|
| #1       | choice 2           |
| #2       | choice 2           |
| #3       | 4 or 1             |
| #4       | QWR or TWU         |
| #5       | AGB or DGE         |
| #6       | choice 1, choice 2 |
| #7       | KPL or NPO         |
| #8       | QSM                |
| #9       | MON                |
| #10      | choice 3, choice 1 |
| #11      | INK or LNH         |
| #12      | choice 3, choice 2 |