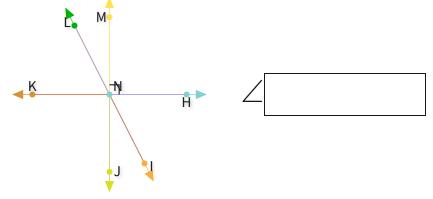

**\_4** 

**∠5** 

∠3

Show your work

#2

Which angle is supplementary to ∠5?

∠3

▶ | Identify Angles by Type Name: Select all angles that are supplementary to  $\angle \mathsf{FKH}.$ **∠HKI** ∠FKH Show your work **∠EKF** ∠IKJ Which angle is supplementary to ∠HNI?