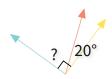

#3

What is the value of a missing angle?

O 70°

O 90°

O 86°

O 55°

Show your work

| 7 |  |
|---|--|