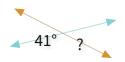

#5

What is the value of a missing angle?

Show your work

#6

What is the value of a missing angle?

49°

41°

42°

48°

Show your work

CC.8.85

29°

28°

Show your work

33°

25°