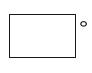

Complementary, Supplementary, Vertical and Adjacent Angles

Name:

#1

What is the value of a missing angle?

O 63°

O 52°

O 47°

O 54°