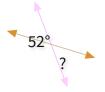

Complementary, Supplementary, Vertical and Adjacent Angles

Name:

#1

What is the value of a missing angle?

O 63°

O 52°

O 47°

O 54°