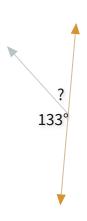

me:

#1

What is the value of a missing angle?



O 63°

O 52°

O 47°

O 54°

Show your work

#2

What is the value of a missing angle?



O 66°

O 54°

O 71°

O 60°

Show your work

#3

What is the value of a missing angle?



O 70°

O 90°

O 86°

O 55°

Show your work

| 7 |  |
|---|--|

Complementary, Supplementary, Vertical and Adjacent **Angles** 

Name:

What is the value of a missing angle?



62°

51°

36°

52°

Show your work

#5

What is the value of a missing angle?





Show your work

#6

What is the value of a missing angle?



49°

41°

42°

48°

Show your work

CC.8.85

29°

28°

Show your work

33°

25°

Get more worksheets at http://www.mathgames.com/worksheets

Complementary, Supplementary, Vertical and Adjacent Angles

Name:

#10

What is the value of a missing angle?





Show your work

#11

What is the value of a missing angle?



O 69°

O 86°

O 74°

⊃ 53°

Show your work

#12

What is the value of a missing angle?



O 48°

O 33°

O 62°

O 57°

Show your work

| 7 | Со |
|---|----|
|   | Q  |
|   |    |
|   |    |
|   |    |
|   |    |
|   |    |
|   |    |

| Question | Answer   |
|----------|----------|
| #1       | choice 2 |
| #2       | choice 4 |
| #3       | choice 1 |
| #4       | choice 2 |
| #5       | 62       |
| #6       | choice 2 |
| #7       | 25       |
| #8       | 135      |
| #9       | choice 3 |
| #10      | 47       |
| #11      | choice 1 |
| #12      | choice 1 |