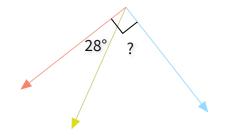

#5

What is the value of a missing angle?

Show your work

#6

What is the value of a missing angle?

49°

41°

42°

48°

Show your work

CC.8.85

29°

28°

Show your work

33°

25°