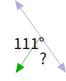

#5

What is the value of a missing angle?

Show your work

#6

What is the value of a missing angle?

49°

41°

42°

48°

Show your work

CC.8.85

29°

28°

Show your work

33°

25°