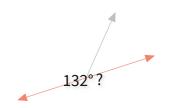

#5

What is the value of a missing angle?

Show your work

#6

What is the value of a missing angle?

49°

41°

42°

48°

Show your work

CC.8.85

29°

28°

Show your work

33°

25°