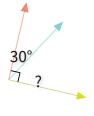

Show your work

#2

What is the value of a missing angle?

O 66°

O 54°

O 71°

O 60°

Show your work