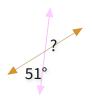

Complementary, Supplementary, Vertical and Adjacent **Angles** 

Name:

What is the value of a missing angle?

62°

51°

36°

52°

Show your work