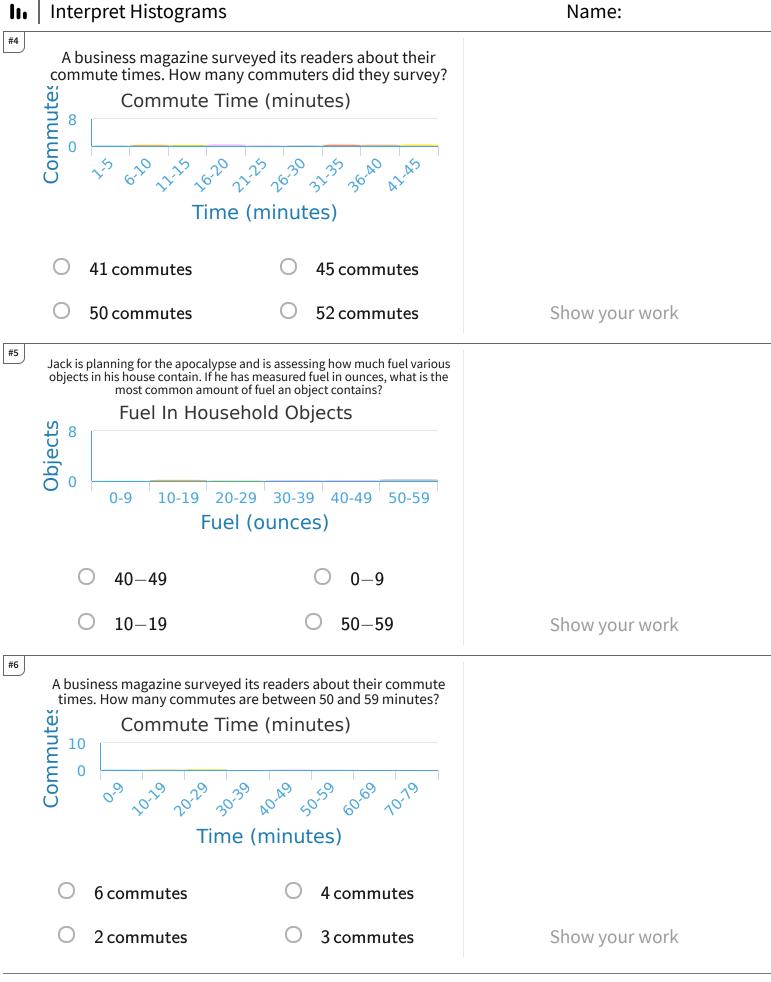

Interpret Histograms Name: Using the chart below find how many sharks were recorded to be between 20 and 29 feet long. Frequency Shark Length 10 0 Length (feet) 1 3 2 Show your work #2 A researched made the table below to show the frequency of different lengths of body hair. How many people had their body hair measured? Frequency **Body Hair Length** 10 0 Hair Length (millimeters) 38 44 49 Show your work 64 #3 A business magazine surveyed its readers about their commute times. How many commutes are between 10 and 19 minutes? Commute Time (minutes) 12 0 commutes Show your work