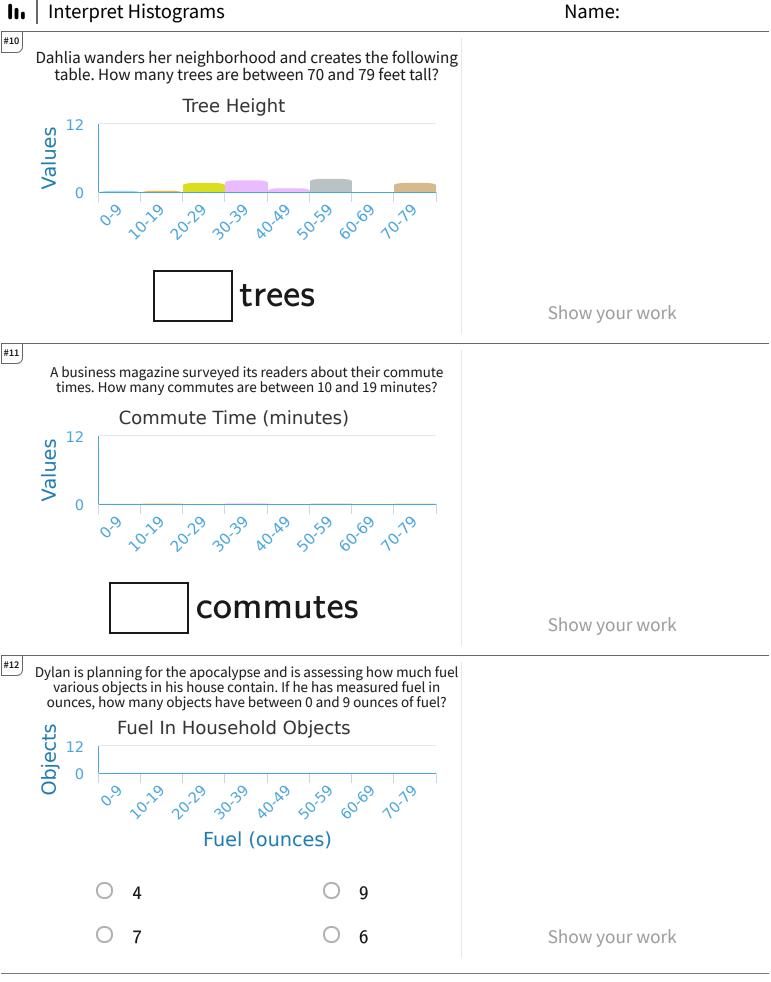

Interpret Histograms Name: Using the chart below find how many sharks were recorded to be between 20 and 29 feet long. Frequency Shark Length 10 0 Length (feet) 1 3 2 Show your work #2 A researched made the table below to show the frequency of different lengths of body hair. How many people had their body hair measured? Frequency **Body Hair Length** 10 0 Hair Length (millimeters) 38 44 49 Show your work 64 #3 A business magazine surveyed its readers about their commute times. How many commutes are between 10 and 19 minutes? Commute Time (minutes) 12 0 commutes Show your work