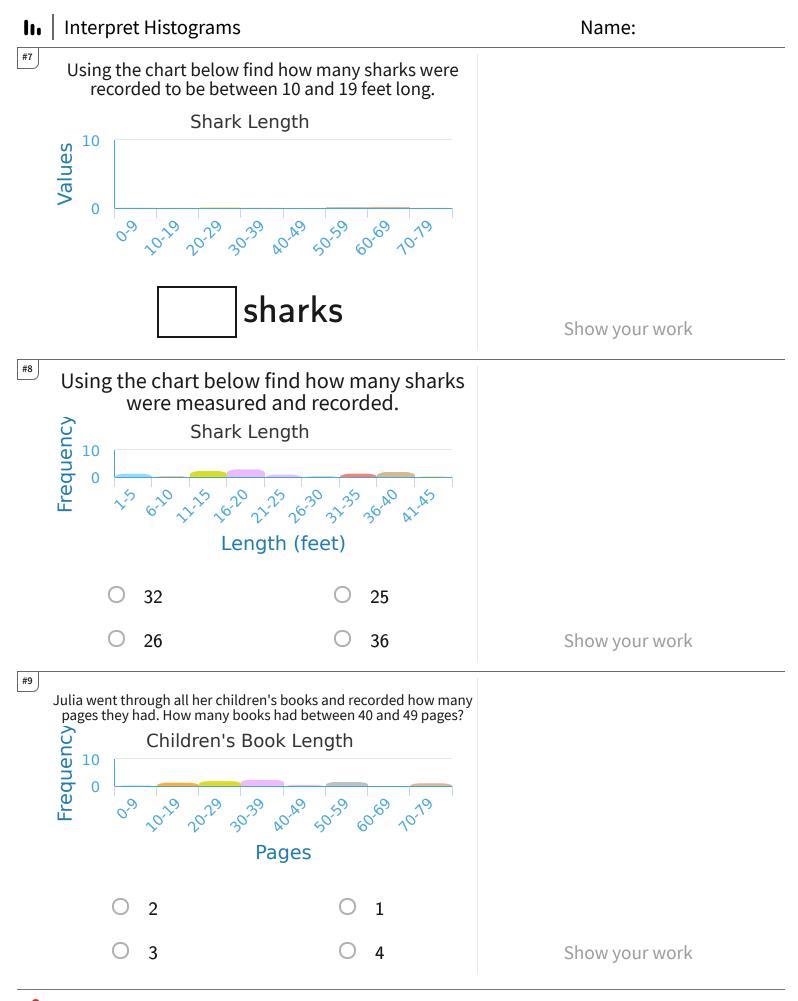

Interpret Histograms Name: Using the chart below find how many sharks were recorded to be between 20 and 29 feet long. Frequency Shark Length 10 0 Length (feet) 1 3 2 Show your work #2 A researched made the table below to show the frequency of different lengths of body hair. How many people had their body hair measured? Frequency **Body Hair Length** 10 0 Hair Length (millimeters) 38 44 49 Show your work 64 #3 A business magazine surveyed its readers about their commute times. How many commutes are between 10 and 19 minutes? Commute Time (minutes) 12 0 commutes Show your work