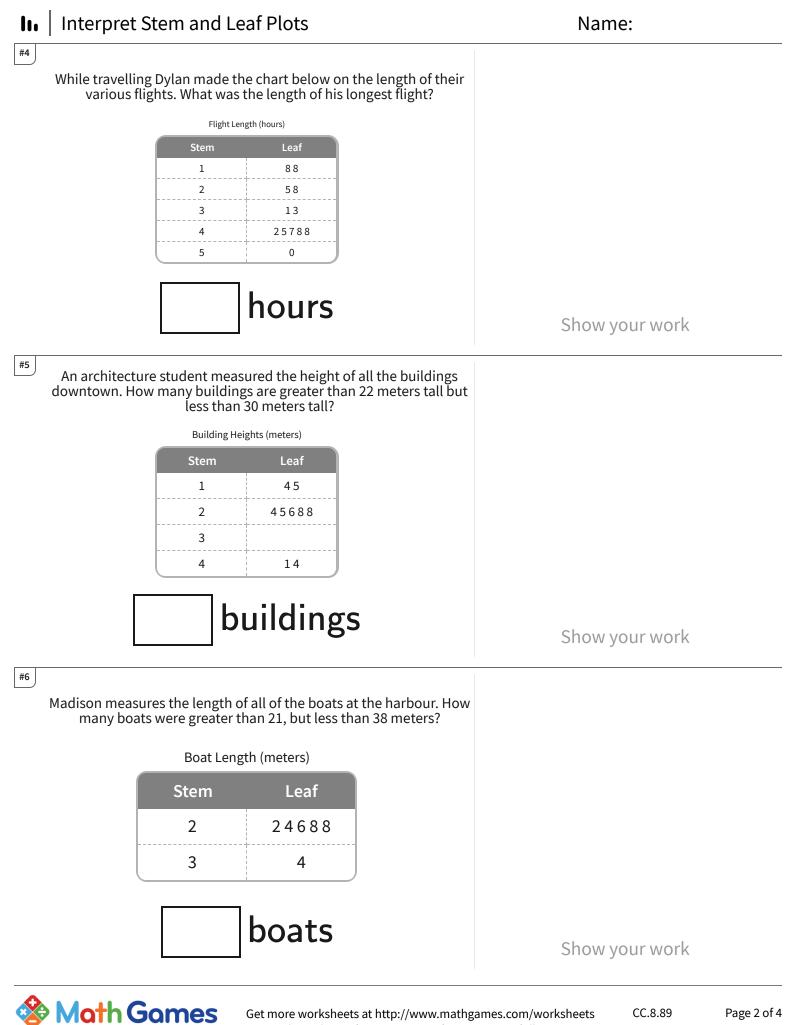

Get more worksheets at http://www.mathgames.com/worksheets Play online at http://www.mathgames.com/skill/8.89

TeachMe, Inc. ©2024 All rights reserved.

Page 1 of 4



Get more worksheets at http://www.mathgames.com/worksheets Play online at http://www.mathgames.com/skill/8.89

TeachMe, Inc. ©2024 All rights reserved.

Page 2 of 4

CC.8.89



TeachMe, Inc. ©2024 All rights reserved.

Get more worksheets at http://www.mathgames.com/worksheets Play online at http://www.mathgames.com/skill/8.89

CC.8.89



Get more worksheets at http://www.mathgames.com/worksheets Play online at http://www.mathgames.com/skill/8.89

TeachMe, Inc. ©2024 All rights reserved.

Page 4 of 4

| Question | Answer   |
|----------|----------|
| #1       | choice 3 |
| #2       | 50       |
| #3       | 1        |
| #4       | 50       |
| #5       | 5        |
| #6       | 6        |
| #7       | choice 2 |
| #8       | 44       |
| #9       | choice 1 |
| #10      | choice 1 |
| #