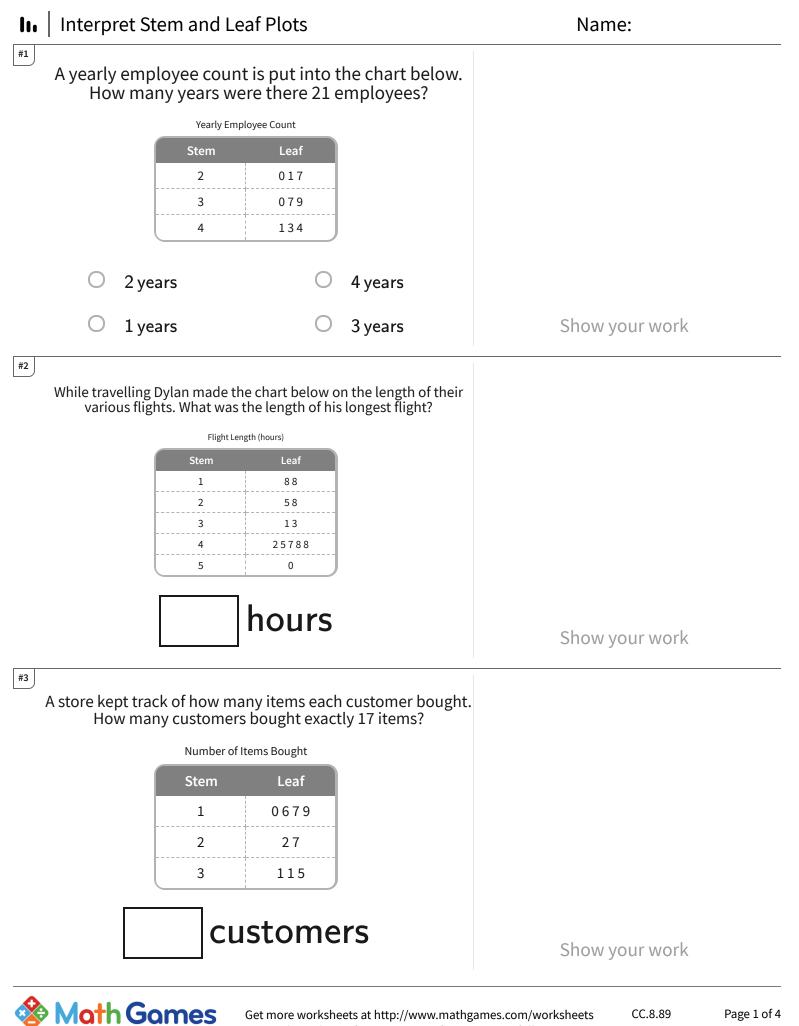

Get more worksheets at http://www.mathgames.com/worksheets Play online at http://www.mathgames.com/skill/8.89

TeachMe, Inc. ©2024 All rights reserved.

Page 1 of 4



Get more worksheets at http://www.mathgames.com/worksheets Play online at http://www.mathgames.com/skill/8.89

TeachMe, Inc. ©2024 All rights reserved.

Page 2 of 4

CC.8.89



TeachMe, Inc. ©2024 All rights reserved.

Get more worksheets at http://www.mathgames.com/worksheets Play online at http://www.mathgames.com/skill/8.89

CC.8.89



Get more worksheets at http://www.mathgames.com/worksheets Play online at http://www.mathgames.com/skill/8.89

TeachMe, Inc. ©2024 All rights reserved.

Page 4 of 4

| Question | Answer   |
|----------|----------|
| #1       | choice 3 |
| #2       | 50       |
| #3       | 1        |
| #