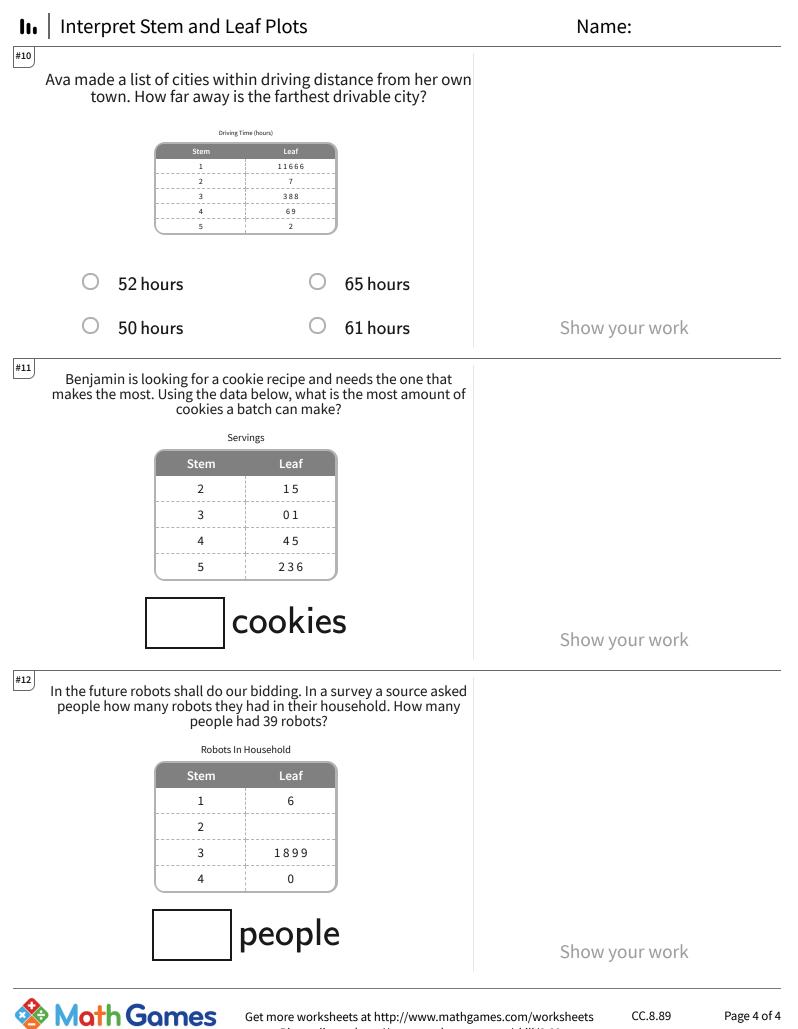

Get more worksheets at http://www.mathgames.com/worksheets Play online at http://www.mathgames.com/skill/8.89

TeachMe, Inc. ©2024 All rights reserved.

Page 1 of 4



Get more worksheets at http://www.mathgames.com/worksheets Play online at http://www.mathgames.com/skill/8.89

TeachMe, Inc. ©2024 All rights reserved.

Page 2 of 4

CC.8.89



TeachMe, Inc. ©2024 All rights reserved.

Get more worksheets at http://www.mathgames.com/worksheets Play online at http://www.mathgames.com/skill/8.89

CC.8.89



Get more worksheets at http://www.mathgames.com/worksheets Play online at http://www.mathgames.com/skill/8.89

TeachMe, Inc. ©2024 All rights reserved.

Page 4 of 4

| Question | Answer   |
|----------|----------|
| #1       | choice 3 |
| #2       | 50       |
| #3       | 1        |
| #4       | 50       |
| #5       | 5        |
| #6       | 6        |
| #7       | choice 2 |
| #8       | 44       |
| #9       | choice 1 |
| #10      | choice 1 |
| #11      | 56       |
| #12      | 2        |