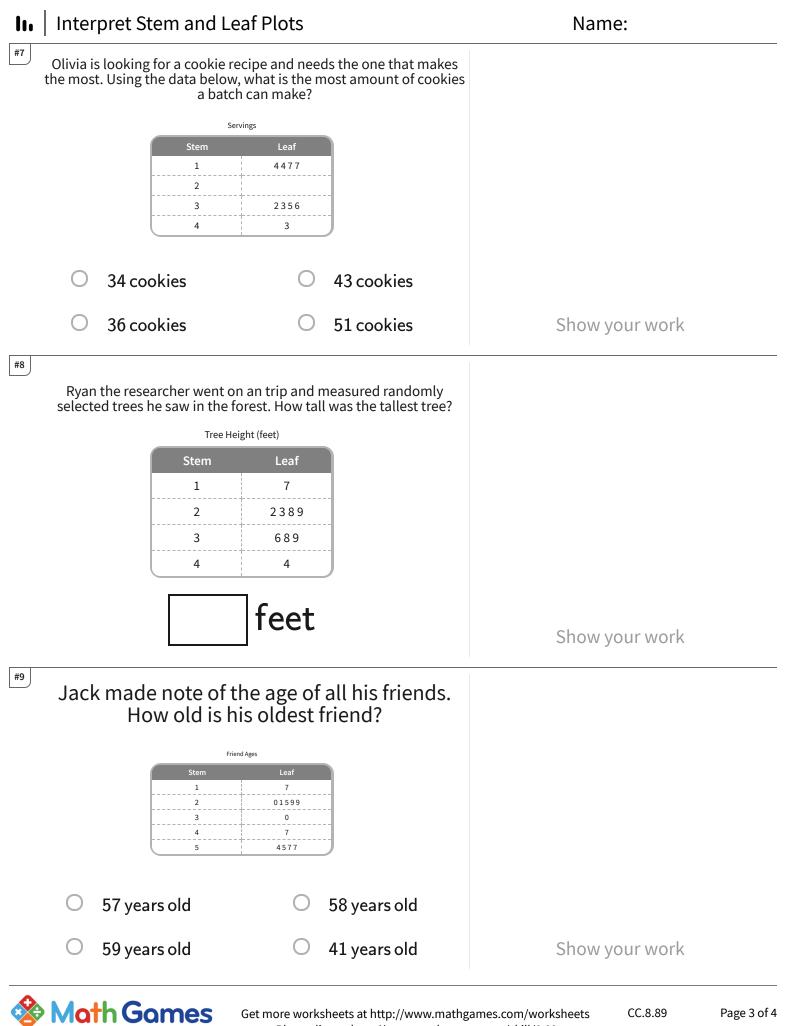

Get more worksheets at http://www.mathgames.com/worksheets Play online at http://www.mathgames.com/skill/8.89

TeachMe, Inc. ©2024 All rights reserved.

Page 1 of 4



Get more worksheets at http://www.mathgames.com/worksheets Play online at http://www.mathgames.com/skill/8.89

TeachMe, Inc. ©2024 All rights reserved.

Page 2 of 4

CC.8.89



TeachMe, Inc. ©2024 All rights reserved.

Get more worksheets at http://www.mathgames.com/worksheets Play online at http://www.mathgames.com/skill/8.89

CC.8.89



Get more worksheets at http://www.mathgames.com/worksheets Play online at http://www.mathgames.com/skill/8.89

TeachMe, Inc. ©2024 All rights reserved.

Page 4 of 4

| Question | Answer   |
|----------|----------|
| #1       | choice 3 |
| #2       | 50       |
| #3       | 1        |
| #4       | 50       |
| #5       | 5        |
| #6       | 6        |
| #7       | choice 2 |
| #8       | 44       |
| #9       | choice 1 |
| #10      | choice 1 |
| #11      | 56       |
| #12      | 2        |