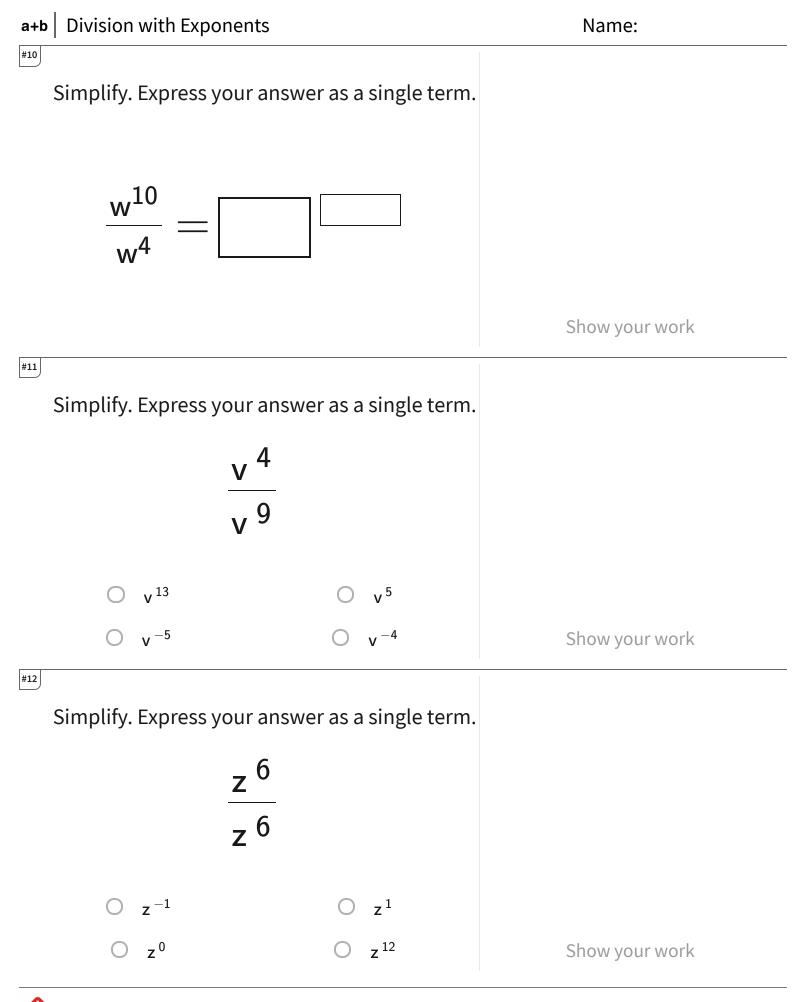

Page 4 of 4

**a+b** Division with Exponents

| Question | Answer   |
|----------|----------|
| #1       | v, -3    |
| #2       | choice 4 |
| #3       | y, 1     |
| #4       | d, 0     |
| #5       | choice 1 |
| #6       | u, 3     |
| #7       | k, -1    |
| #8       | choice 2 |
| #9       | choice 3 |
| #10      | w, 6     |
| #11      | choice 3 |
| #12      | choice 3 |