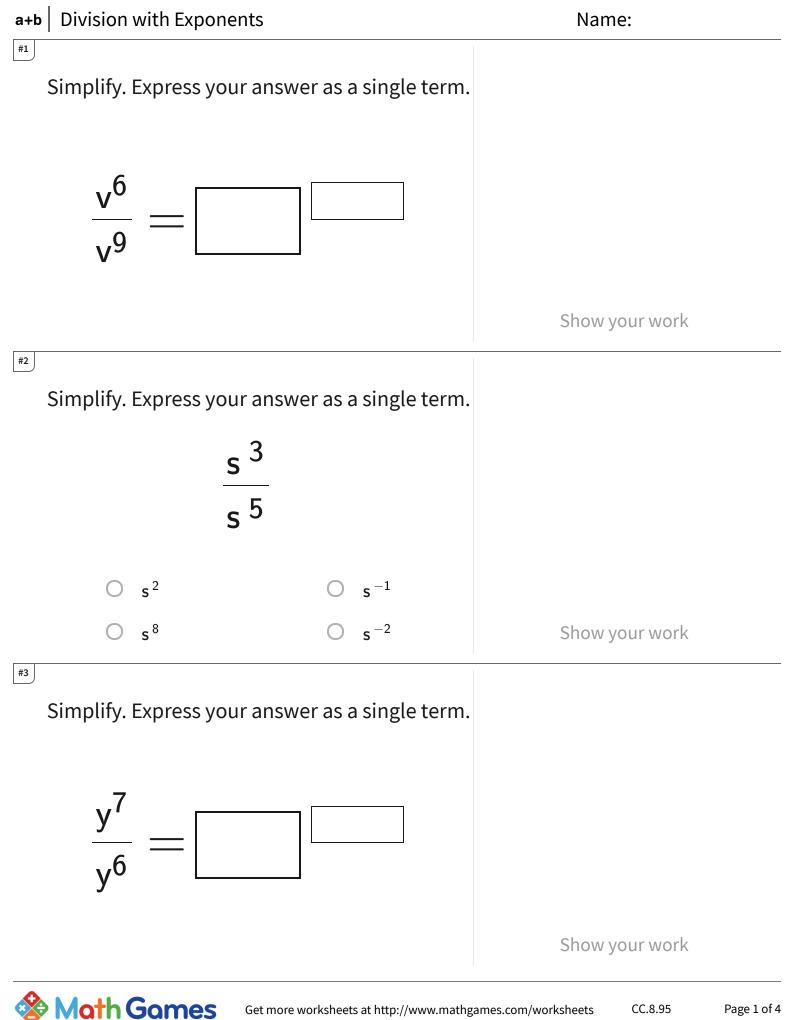

Page 4 of 4

**a+b** Division with Exponents

| Question | Answer   |
|----------|----------|
| #1       | v, -3    |
| #2       | choice 4 |
| #3       | y, 1     |
| #4       | d, 0     |
| #5       | choice 1 |
| #6       | u, 3     |
| #7       | k, -1    |
| #8       | choice 2 |
| #9       | choice 3 |
| #10      | w, 6     |
| #11      | choice 3 |
| #12      | choice 3 |