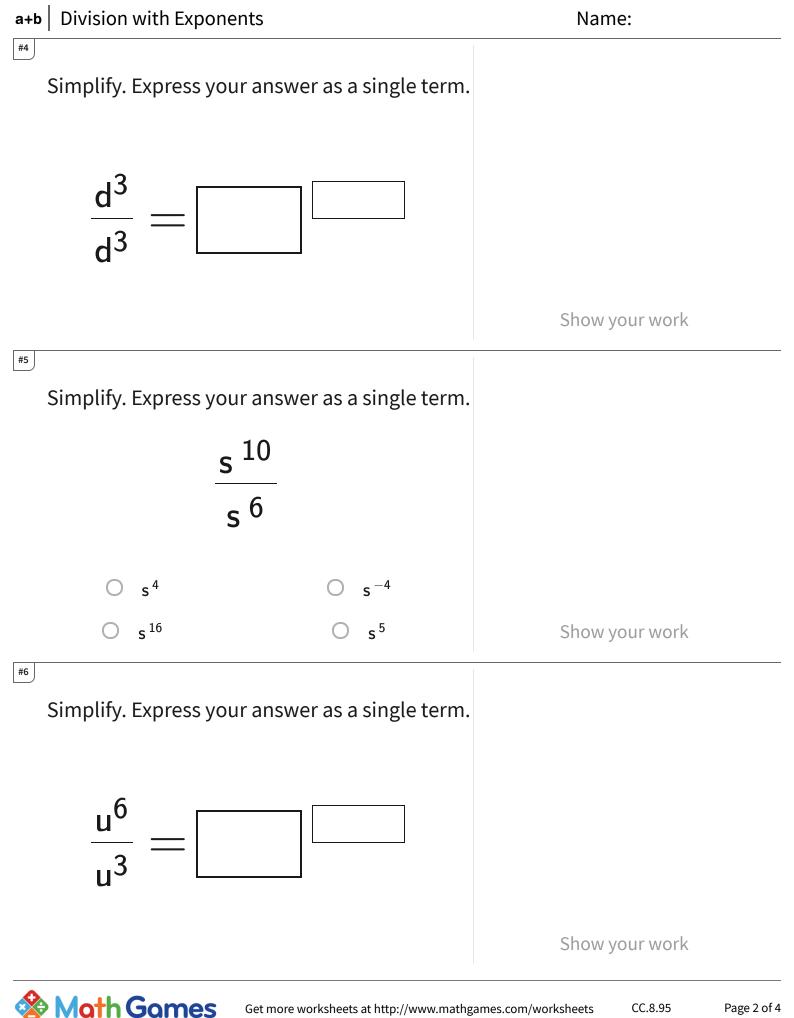

Page 4 of 4

**a+b** Division with Exponents

| Question | Answer   |
|----------|----------|
| #1       | v, -3    |
| #2       | choice 4 |
| #3       | y, 1     |
| #4       | d, 0     |
| #5       | choice 1 |
| #6       | u, 3     |
| #7       | k, -1    |
| #8       | choice 2 |
| #9       | choice 3 |
| #10      | w, 6     |
| #11      | choice 3 |
| #12      | choice 3 |