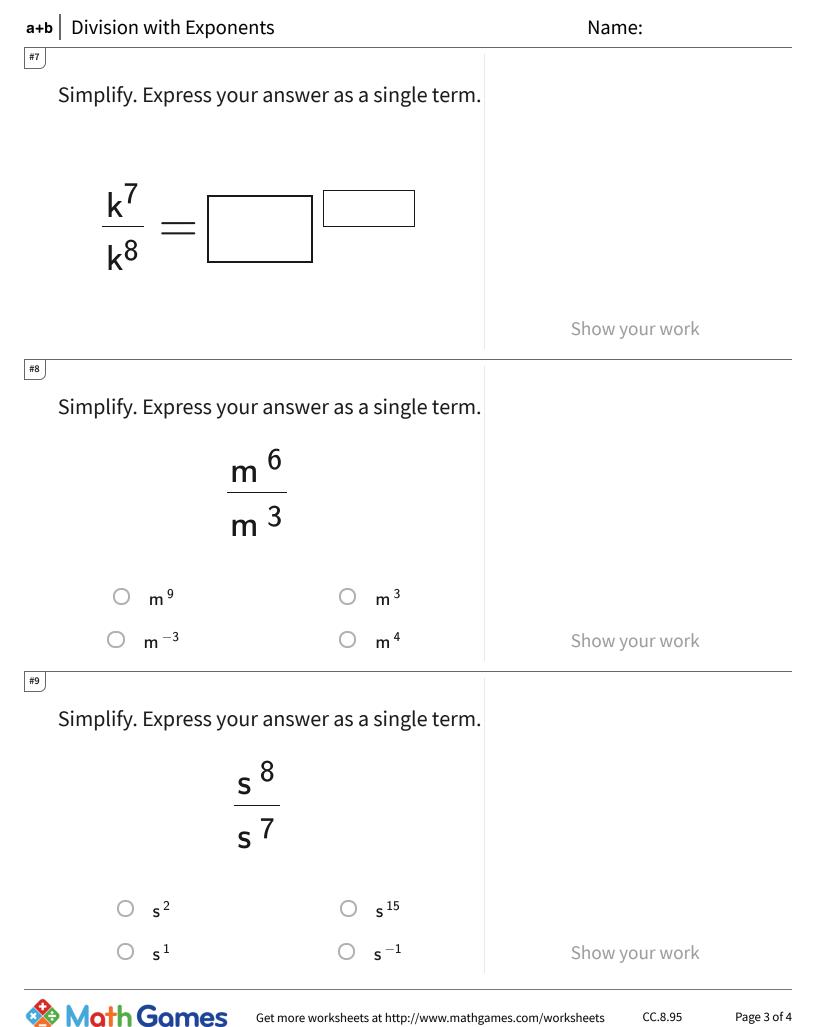

Page 4 of 4

**a+b** Division with Exponents

| Question | Answer   |
|----------|----------|
| #1       | v, -3    |
| #2       | choice 4 |
| #3       | y, 1     |
| #4       | d, 0     |
| #5       | choice 1 |
| #6       | u, 3     |
| #7       | k, -1    |
| #8       | choice 2 |
| #9       | choice 3 |
| #10      | w, 6     |
| #11      | choice 3 |
| #12      | choice 3 |