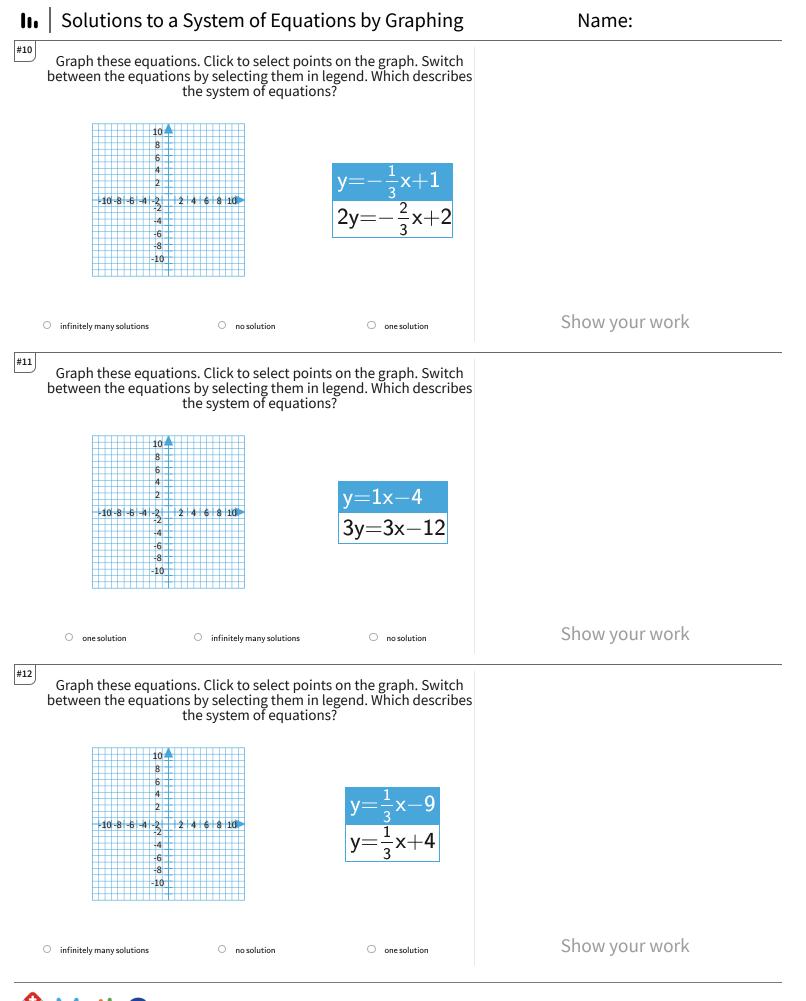

Page 4 of 4

| QuestionAnswer#1choice 3#2choice 1#3choice 1#4choice 3#5choice 3#6choice 1#7choice 1 |  |
|--------------------------------------------------------------------------------------|--|
| #2choice 1#3choice 1#4choice 3#5choice 3#6choice 1                                   |  |
| #3   choice 1     #4   choice 3     #5   choice 3     #6   choice 1                  |  |
| #4 choice 3   #5 choice 3   #6 choice 1                                              |  |
| #5 choice 3   #6 choice 1                                                            |  |
| #6 choice 1                                                                          |  |
|                                                                                      |  |
| #7 choice 1                                                                          |  |
|                                                                                      |  |
| #8 choice 2                                                                          |  |
| #9 choice 2                                                                          |  |
| #10 choice 1                                                                         |  |
| #11 choice 2                                                                         |  |
| #12 choice 2                                                                         |  |

## **III** Solutions to a System of Equations by Graphing