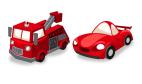

Is the sports car inside or outside the box?

O Inside

Outside

Show your work

#12

## Is the train inside or outside the box?

Outside

Inside

Show your work

| _        |          |  |
|----------|----------|--|
| Question | Answer   |  |
| #1       | choice 1 |  |
| #2       | choice 1 |  |
| #3       | choice 1 |  |
| #4       | choice 1 |  |
| #5       | choice 2 |  |
| #6       | choice 1 |  |
| #7       | choice 1 |  |
| #8       | choice 1 |  |
| #9       | choice 2 |  |
| #10      | choice 2 |  |
| #11      | choice 1 |  |
| #12      | choice 1 |  |