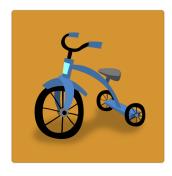

Is the clover inside or outside the box?

Inside

Outside

Show your work

#2

Is the tricycle inside or outside the box?

Inside

Outside