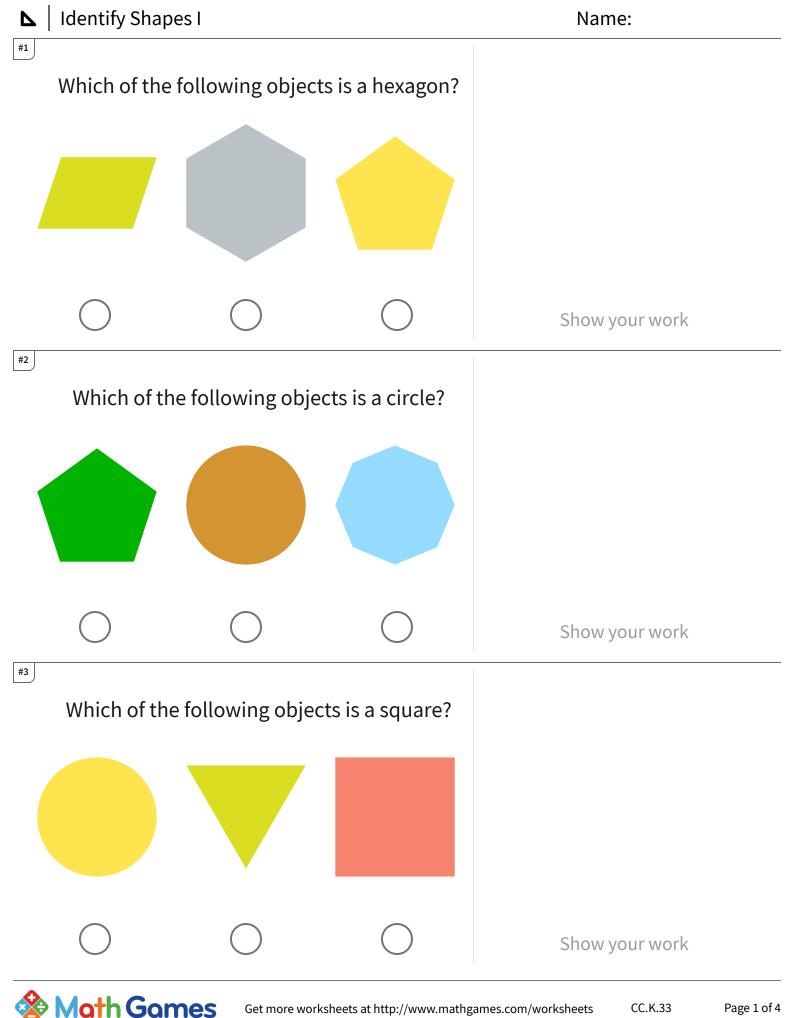

## ▶ | Identify Shapes I

| Question | Answer   |
|----------|----------|
| #1       | choice 2 |
| #2       | choice 2 |
| #3       | choice 3 |
| #4       | choice 2 |
| #5       | choice 2 |
| #6       | choice 1 |
| #7       | choice 1 |
| #8       | choice 2 |
| #9       | choice 1 |
| #10      | choice 2 |
| #11      | choice 3 |
| #12      | choice 2 |