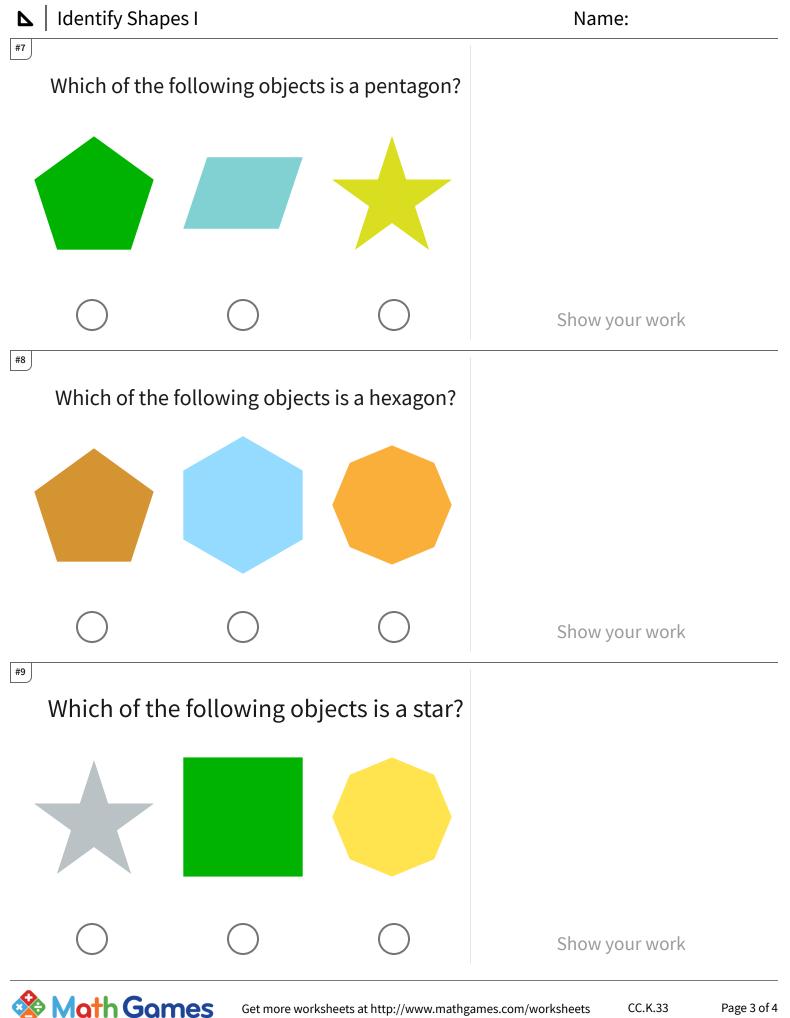

## ▶ | Identify Shapes I

| Question | Answer   |
|----------|----------|
| #1       | choice 2 |
| #2       | choice 2 |
| #3       | choice 3 |
| #4       | choice 2 |
| #5       | choice 2 |
| #6       | choice 1 |
| #7       | choice 1 |
| #8       | choice 2 |
| #9       | choice 1 |
| #10      | choice 2 |
| #11      | choice 3 |
| #12      | choice 2 |