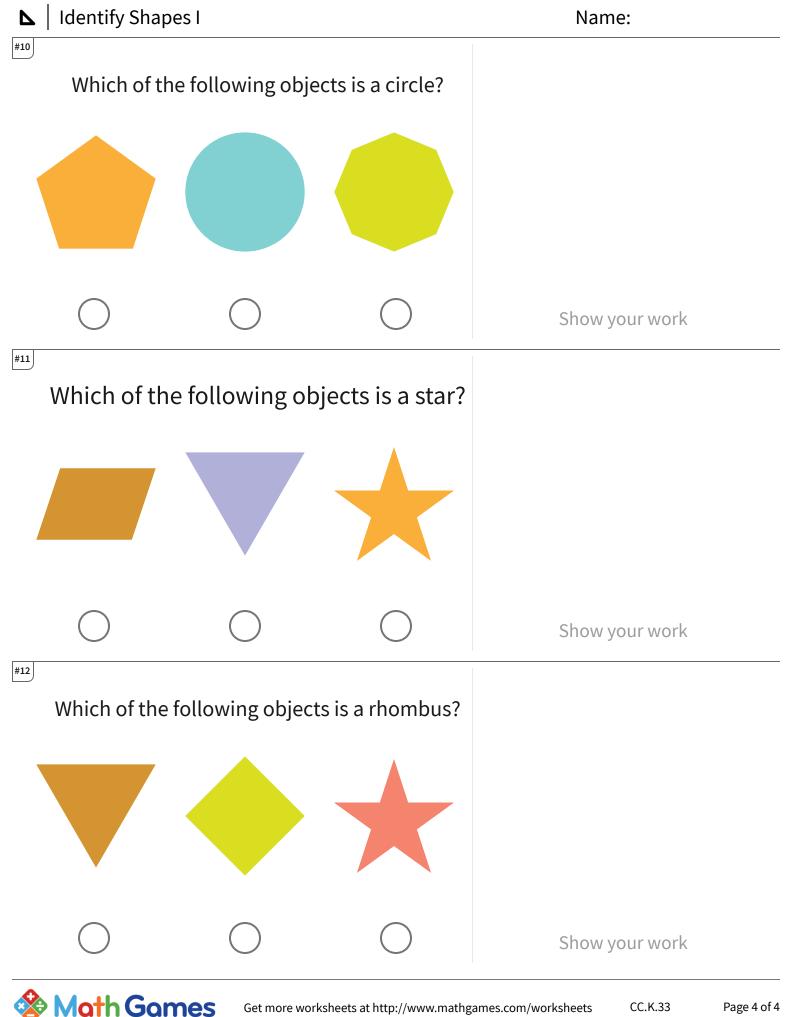

## ▶ | Identify Shapes I

| Question | Answer   |
|----------|----------|
| #1       | choice 2 |
| #2       | choice 2 |
| #3       | choice 3 |
| #4       | choice 2 |
| #5       | choice 2 |
| #6       | choice 1 |
| #7       | choice 1 |
| #8       | choice 2 |
| #9       | choice 1 |
| #10      | choice 2 |
| #11      | choice 3 |
| #12      | choice 2 |