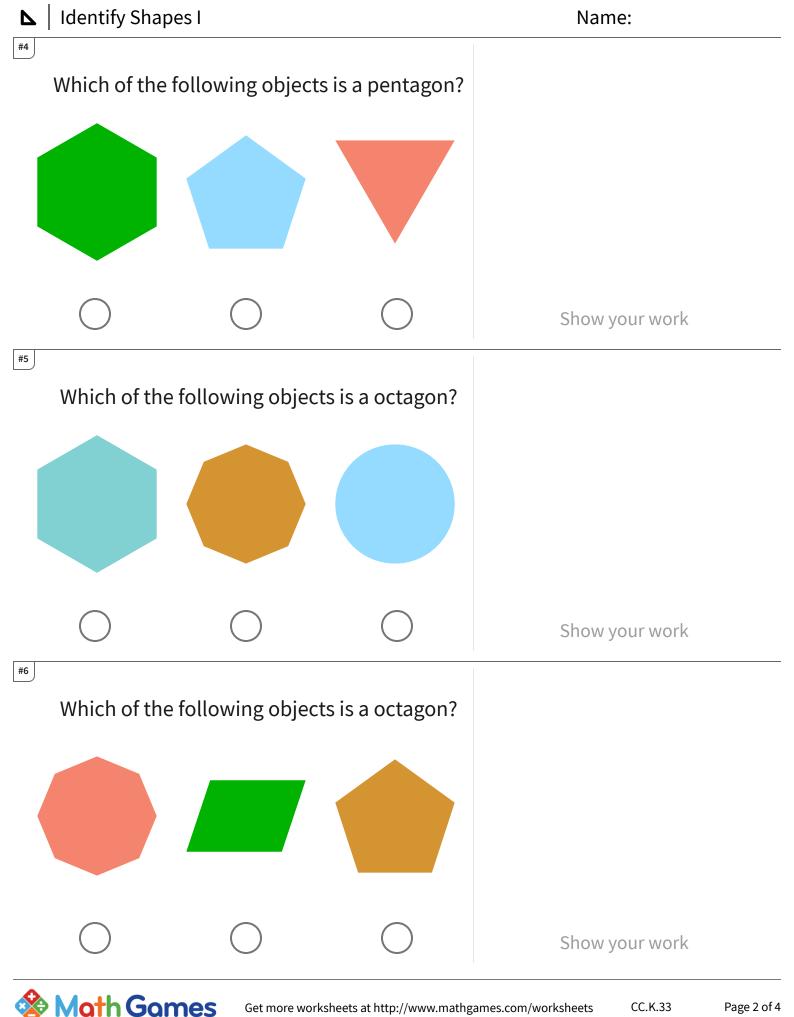

## ▶ | Identify Shapes I

| Question | Answer   |
|----------|----------|
| #1       | choice 2 |
| #2       | choice 2 |
| #3       | choice 3 |
| #4       | choice 2 |
| #5       | choice 2 |
| #6       | choice 1 |
| #7       | choice 1 |
| #8       | choice 2 |
| #9       | choice 1 |
| #10      | choice 2 |
| #11      | choice 3 |
| #12      | choice 2 |