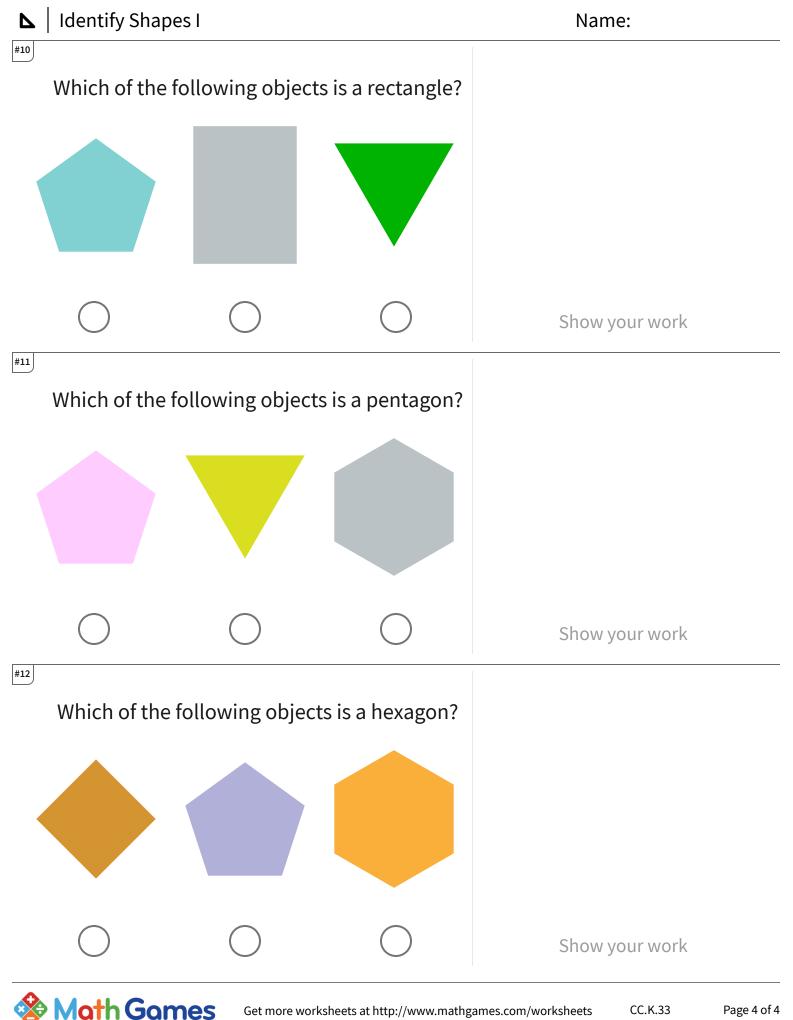

## ▶ | Identify Shapes I

| Question | Answer   |
|----------|----------|
| #1       | choice 3 |
| #2       | choice 3 |
| #3       | choice 3 |
| #4       | choice 3 |
| #5       | choice 1 |
| #6       | choice 3 |
| #7       | choice 2 |
| #8       | choice 1 |
| #9       | choice 1 |
| #10      | choice 2 |
| #11      | choice 1 |
| #12      | choice 3 |