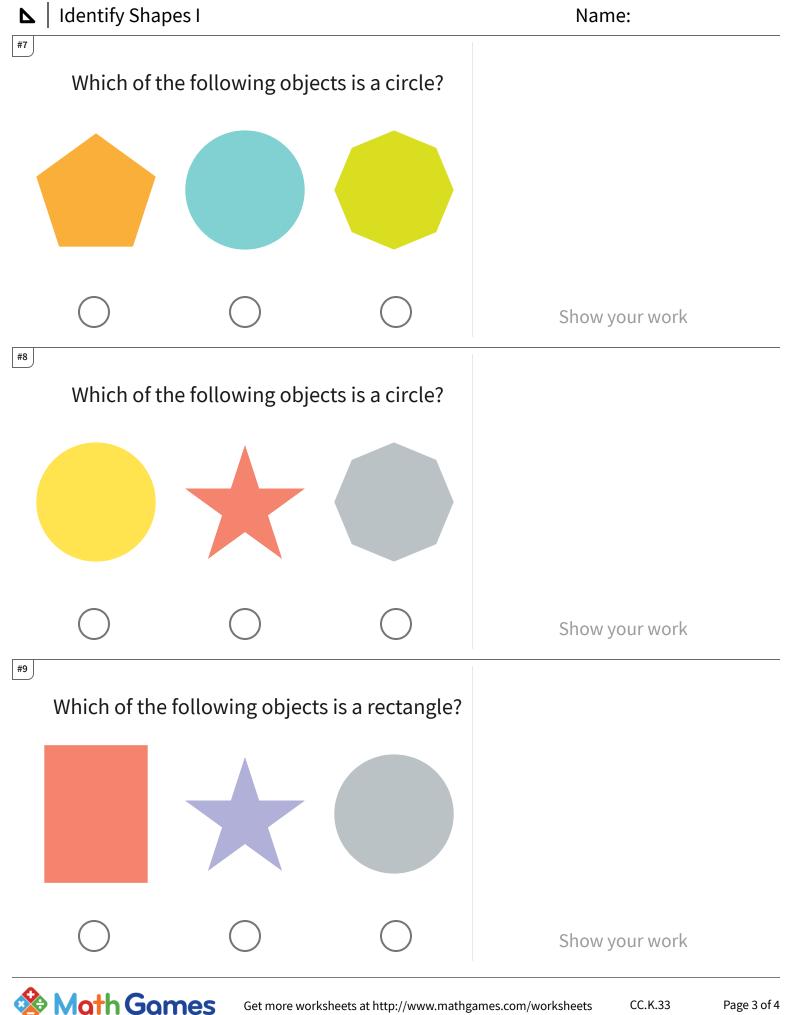

## ▶ | Identify Shapes I

| Question | Answer   |
|----------|----------|
| #1       | choice 3 |
| #2       | choice 3 |
| #3       | choice 3 |
| #4       | choice 3 |
| #5       | choice 1 |
| #6       | choice 3 |
| #7       | choice 2 |
| #8       | choice 1 |
| #9       | choice 1 |
| #10      | choice 2 |
| #11      | choice 1 |
| #12      | choice 3 |