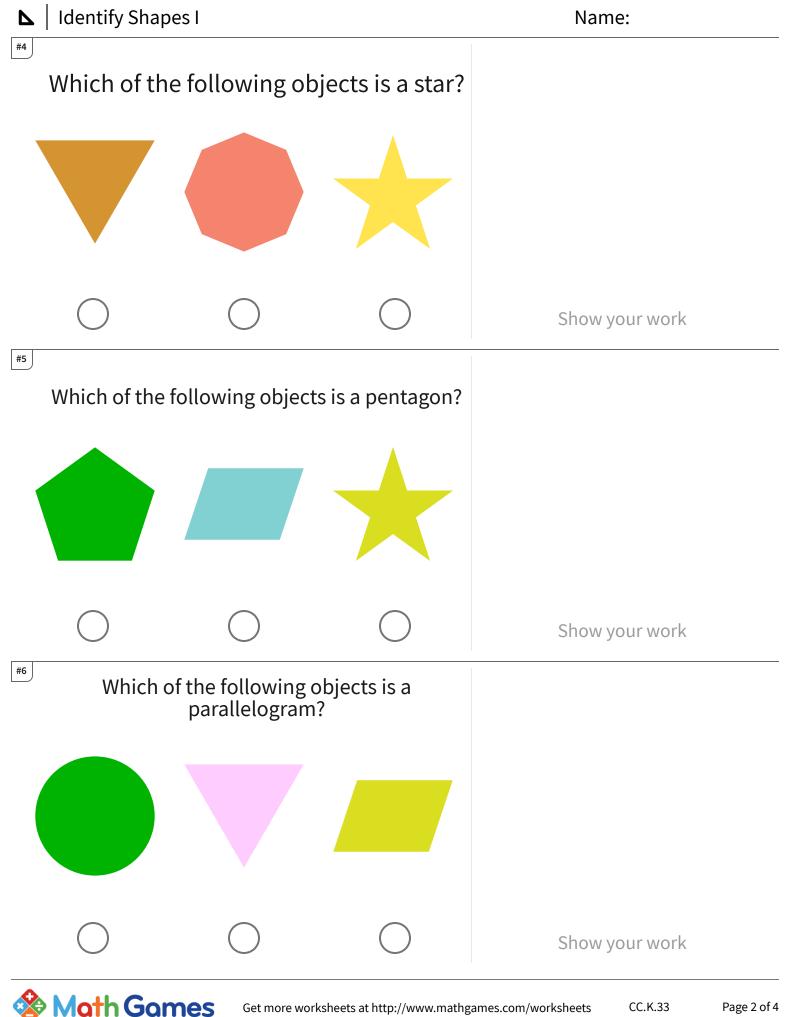

## ▶ | Identify Shapes I

| Question | Answer   |
|----------|----------|
| #1       | choice 3 |
| #2       | choice 3 |
| #3       | choice 3 |
| #4       | choice 3 |
| #5       | choice 1 |
| #6       | choice 3 |
| #7       | choice 2 |
| #8       | choice 1 |
| #9       | choice 1 |
| #10      | choice 2 |
| #11      | choice 1 |
| #12      | choice 3 |