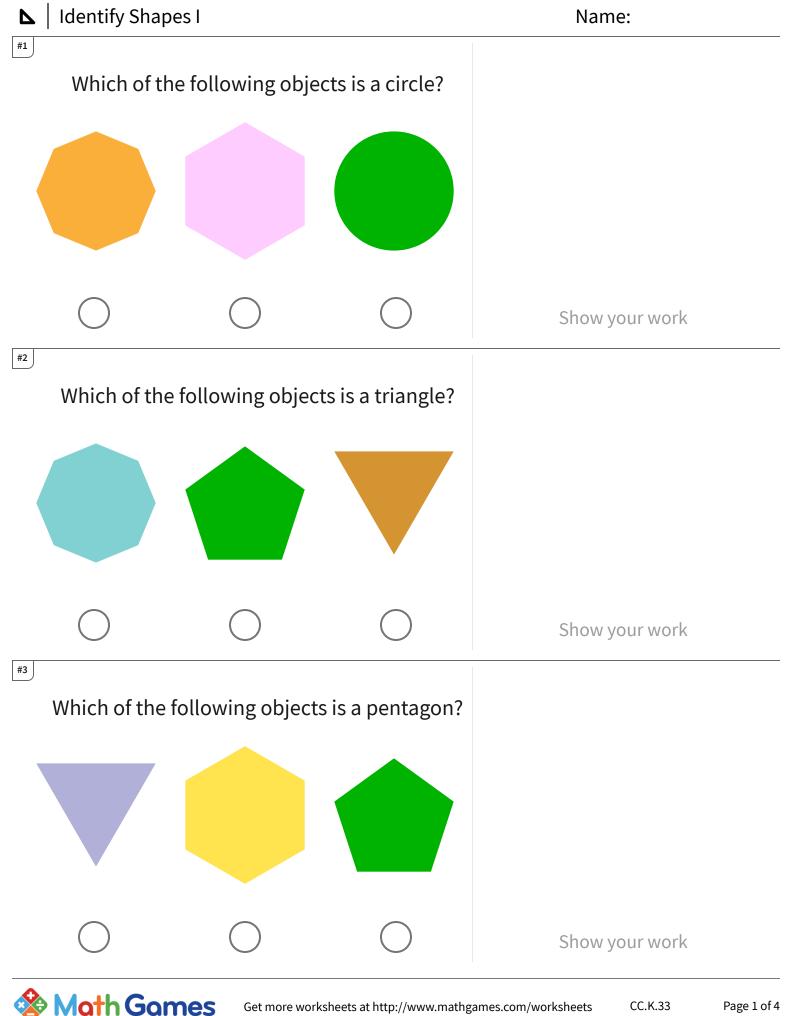

## ▶ | Identify Shapes I

| Question | Answer   |
|----------|----------|
| #1       | choice 3 |
| #2       | choice 3 |
| #3       | choice 3 |
| #4       | choice 3 |
| #5       | choice 1 |
| #6       | choice 3 |
| #7       | choice 2 |
| #8       | choice 1 |
| #9       | choice 1 |
| #10      | choice 2 |
| #11      | choice 1 |
| #12      | choice 3 |