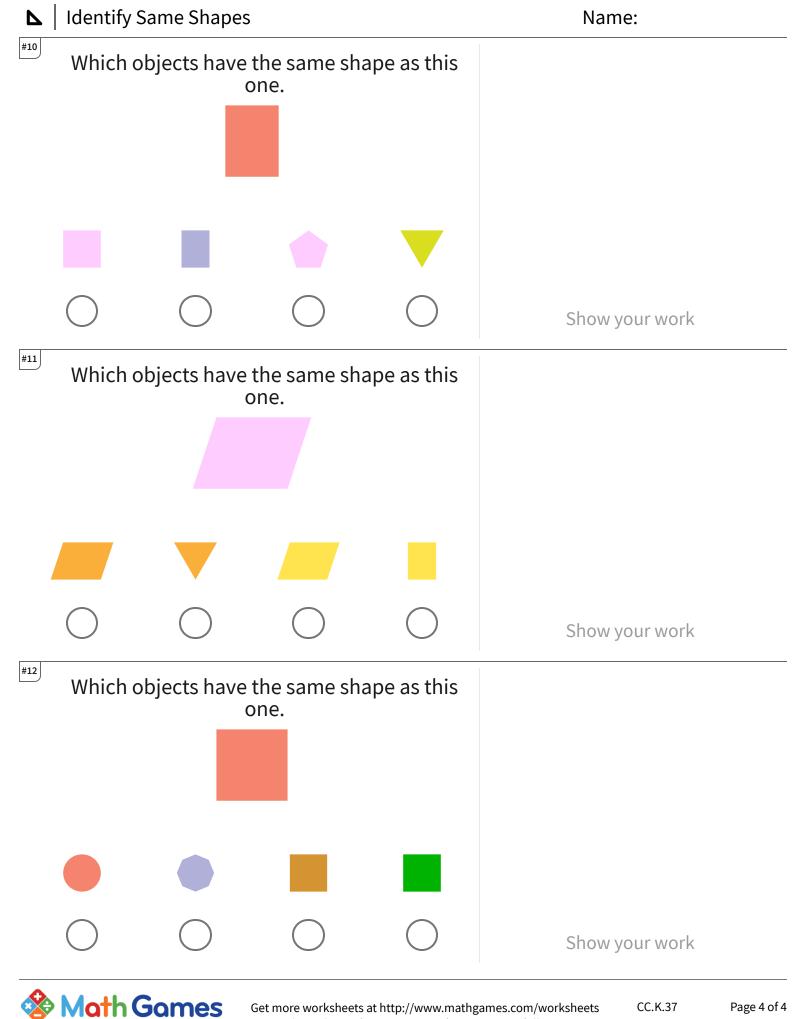

## ▶ | Identify Same Shapes

| Question | Answer             |
|----------|--------------------|
| #1       | choice 2, choice 1 |
| #2       | choice 2, choice 4 |
| #3       | choice 3           |
| #4       | choice 4           |
| #5       | choice 3, choice 2 |
| #6       | choice 1, choice 4 |
| #7       | choice 1, choice 3 |
| #8       | choice 4           |
| #9       | choice 4, choice 3 |
| #10      | choice 2           |
| #11      | choice 3, choice 1 |
| #12      | choice 4, choice 3 |