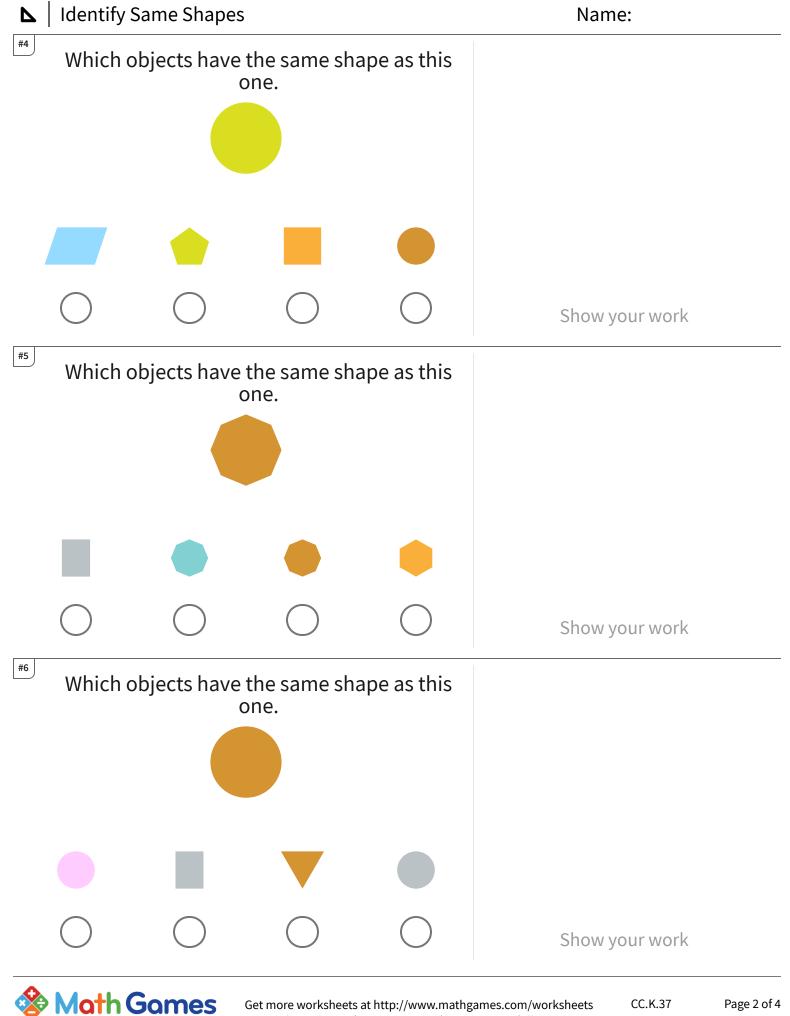

## ▶ | Identify Same Shapes

| Question | Answer             |
|----------|--------------------|
| #1       | choice 2, choice 1 |
| #2       | choice 2, choice 4 |
| #3       | choice 3           |
| #4       | choice 4           |
| #5       | choice 3, choice 2 |
| #6       | choice 1, choice 4 |
| #7       | choice 1, choice 3 |
| #8       | choice 4           |
| #9       | choice 4, choice 3 |
| #10      | choice 2           |
| #11      | choice 3, choice 1 |
| #12      | choice 4, choice 3 |