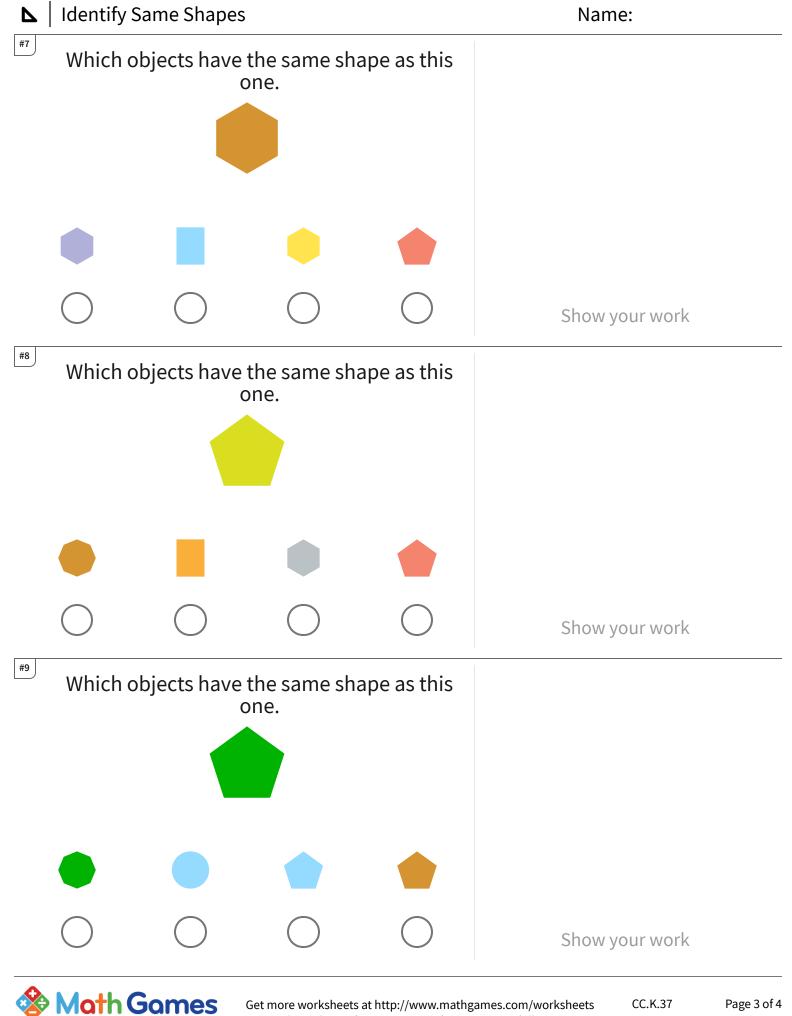

## ▶ | Identify Same Shapes

| Question | Answer             |
|----------|--------------------|
| #1       | choice 2, choice 1 |
| #2       | choice 2, choice 4 |
| #3       | choice 3           |
| #4       | choice 4           |
| #5       | choice 3, choice 2 |
| #6       | choice 1, choice 4 |
| #7       | choice 1, choice 3 |
| #8       | choice 4           |
| #9       | choice 4, choice 3 |
| #10      | choice 2           |
| #11      | choice 3, choice 1 |
| #12      | choice 4, choice 3 |