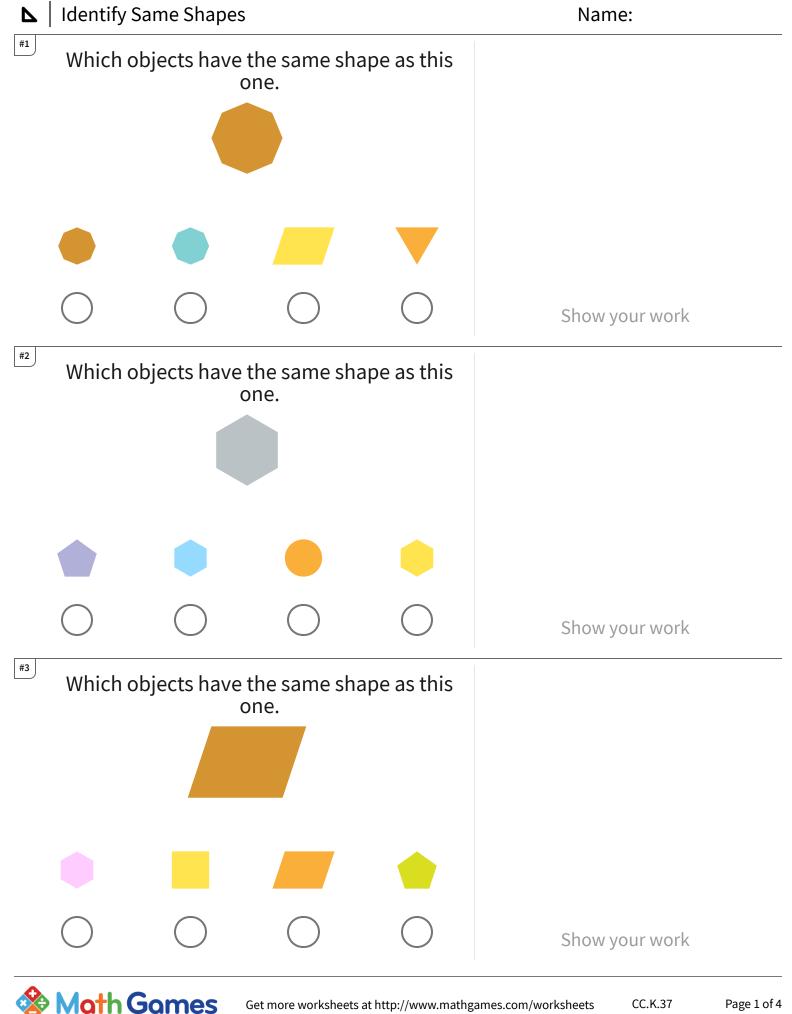

## ▶ | Identify Same Shapes

| Question | Answer             |
|----------|--------------------|
| #1       | choice 2, choice 1 |
| #2       | choice 2, choice 4 |
| #3       | choice 3           |
| #4       | choice 4           |
| #5       | choice 3, choice 2 |
| #6       | choice 1, choice 4 |
| #7       | choice 1, choice 3 |
| #8       | choice 4           |
| #9       | choice 4, choice 3 |
| #10      | choice 2           |
| #11      | choice 3, choice 1 |
| #12      | choice 4, choice 3 |