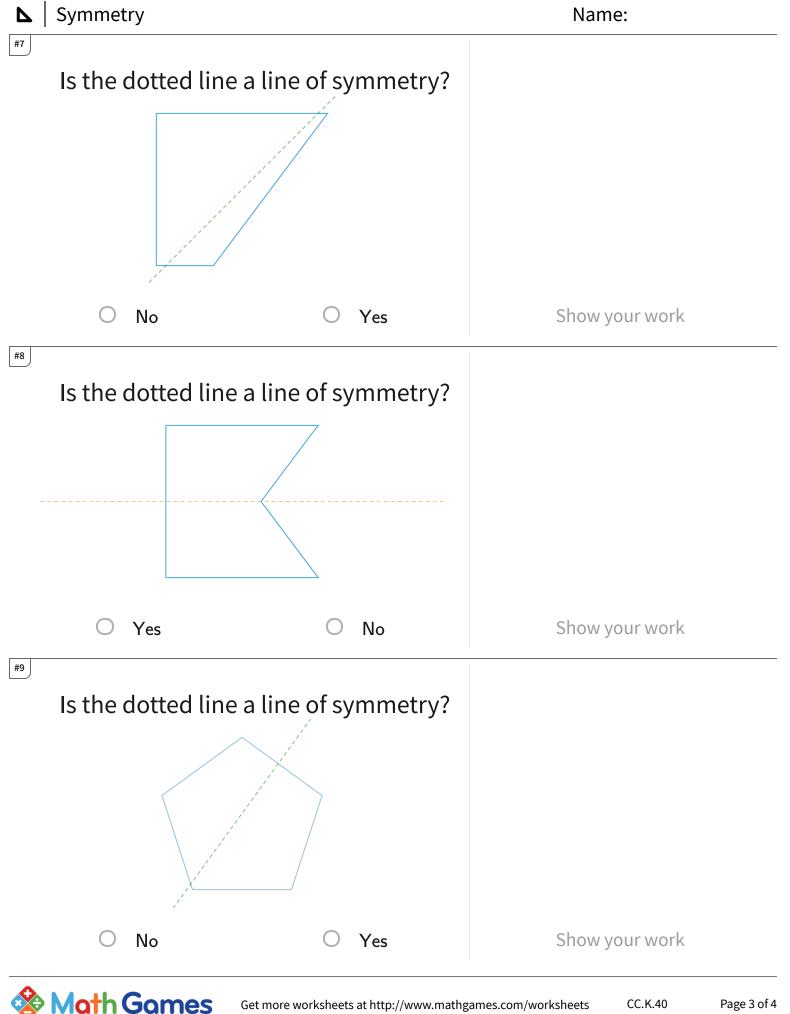

## Symmetry

| Question | Answer   |
|----------|----------|
| #1       | choice 2 |
| #2       | choice 2 |
| #3       | choice 2 |
| #4       | choice 1 |
| #5       | choice 2 |
| #6       | choice 1 |
| #7       | choice 1 |
| #8       | choice 1 |
| #9       | choice 2 |
| #10      | choice 1 |
| #11      | choice 1 |
| #12      | choice 1 |