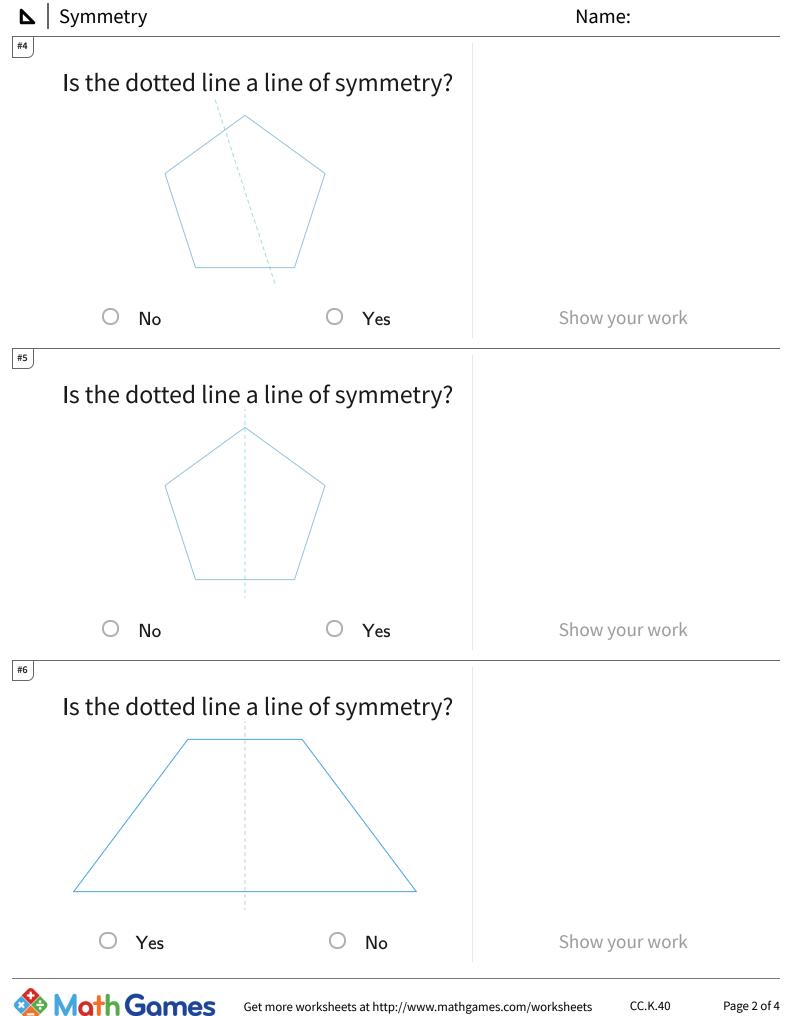

## Symmetry

| Question | Answer   |
|----------|----------|
| #1       | choice 2 |
| #2       | choice 2 |
| #3       | choice 2 |
| #4       | choice 1 |
| #5       | choice 2 |
| #6       | choice 1 |
| #7       | choice 1 |
| #8       | choice 1 |
| #9       | choice 2 |
| #10      | choice 1 |
| #11      | choice 1 |
| #12      | choice 1 |