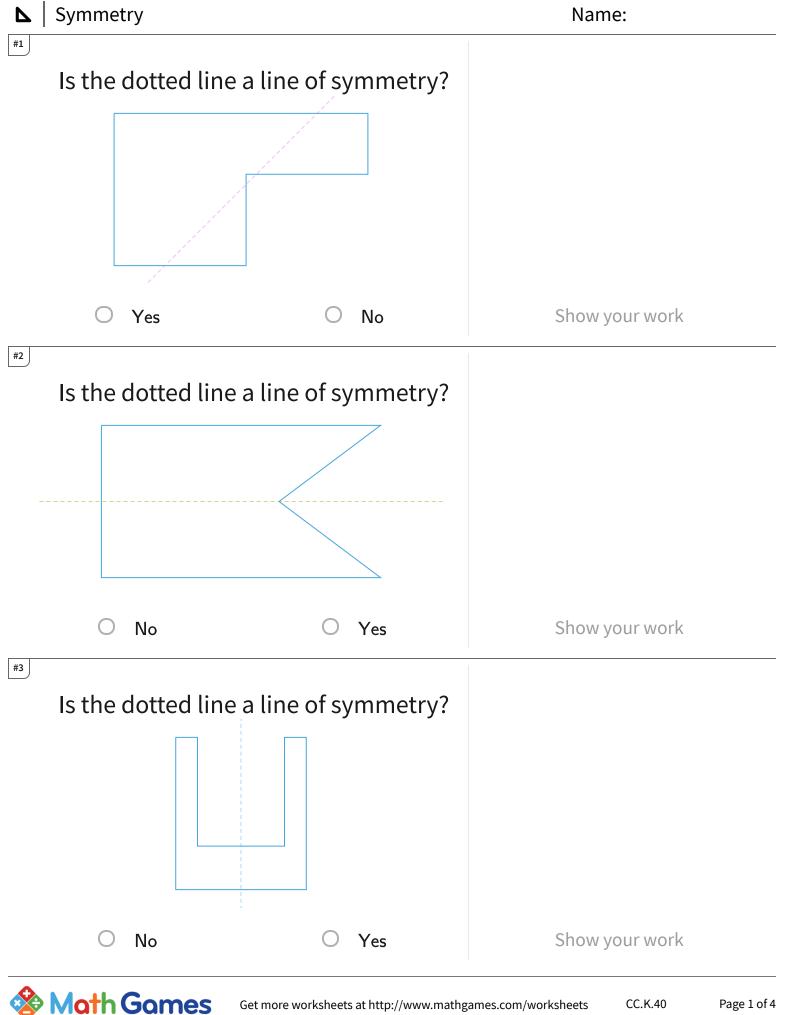

## Symmetry

| Question | Answer   |
|----------|----------|
| #1       | choice 2 |
| #2       | choice 2 |
| #3       | choice 2 |
| #4       | choice 1 |
| #5       | choice 2 |
| #6       | choice 1 |
| #7       | choice 1 |
| #8       | choice 1 |
| #9       | choice 2 |
| #10      | choice 1 |
| #11      | choice 1 |
| #12      | choice 1 |