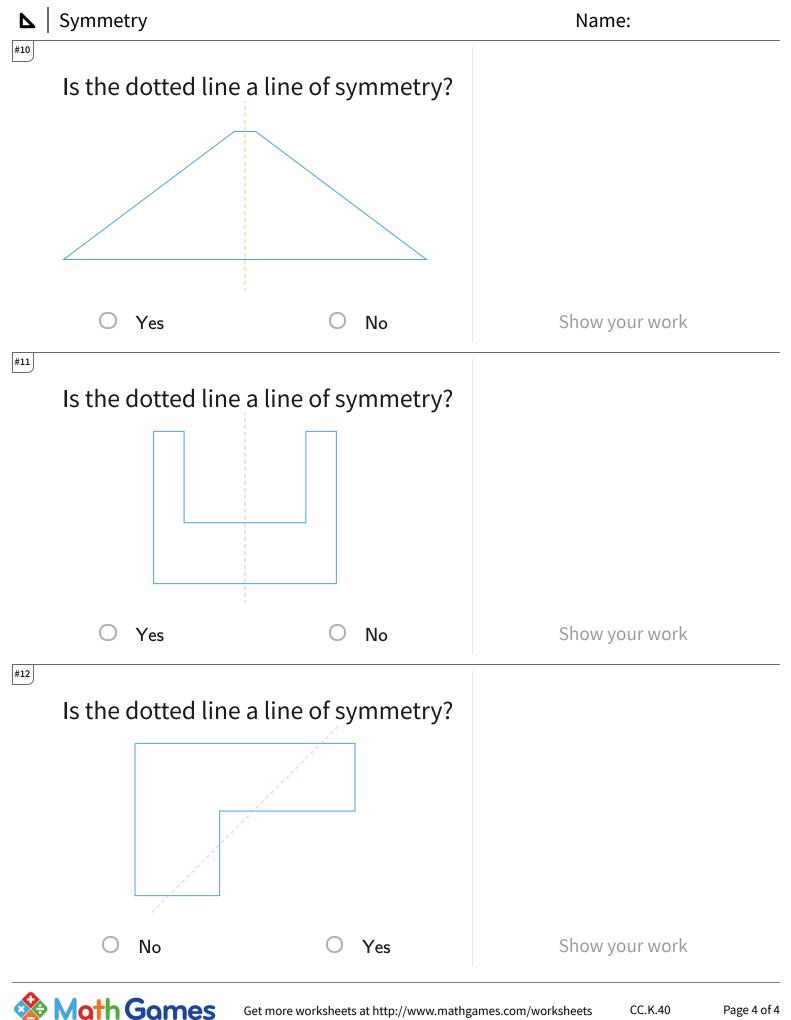

## Symmetry

| Question | Answer   |
|----------|----------|
| #1       | choice 2 |
| #2       | choice 2 |
| #3       | choice 2 |
| #4       | choice 1 |
| #5       | choice 2 |
| #6       | choice 1 |
| #7       | choice 1 |
| #8       | choice 1 |
| #9       | choice 2 |
| #10      | choice 1 |
| #11      | choice 1 |
| #12      | choice 1 |