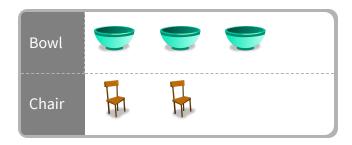

## 123 Interpreting Graphs

Name:

At the store, Gabriel bought some pitchers and basketballs. He made a picture graph of the supplies he bought. How many pitchers did he

pitchers

Show your work

#8 At the store, Diana bought some bowls and chairs. She made a picture graph of the supplies she bought. How many chairs did she

chairs

Show your work

#9 At the store, Olivia bought some trains and oranges. She made a picture graph of the supplies she bought. How many oranges did she buy?

oranges

Show your work

CC.K.53

| 123    | Interpreting Graphs                                        |                                                                                             | Name:          |
|--------|------------------------------------------------------------|---------------------------------------------------------------------------------------------|----------------|
| #10    | At the store, Maya bought spicture graph of the supplies s | ome grapes and boats. She made a<br>he bought. Did Maya buy more grapes<br>or boats?        |                |
|        | Boat                                                       |                                                                                             |                |
|        | O grapes                                                   | Oboats                                                                                      | Show your work |
| #11    | made a picture graph of the s                              | some planes and compact discs. He supplies he bought. Did Brayden buy or compact discs?     |                |
|        | Compact Disc  Compact discs                                | O planes                                                                                    | Show your work |
| #12    | picture graph of the supplies                              | ome batteries and bowls. She made a<br>s she bought. Did Makayla buy more<br>ries or bowls? |                |
|        | Battery                                                    |                                                                                             |                |
|        | O batteries                                                | O bowls                                                                                     | Show your work |
| $\sim$ |                                                            |                                                                                             |                |