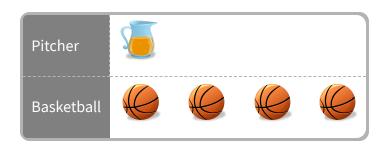

## 123 Interpreting Graphs

Name:

At the store, Gabriel bought some pitchers and basketballs. He made a picture graph of the supplies he bought. How many pitchers did he

pitchers

Show your work

#8 At the store, Diana bought some bowls and chairs. She made a picture graph of the supplies she bought. How many chairs did she