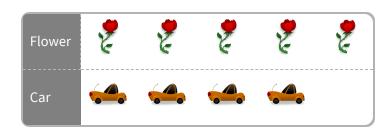

Show your work

#6

At the store, Avery bought some flowers and cars. She made a picture graph of the supplies she bought. How many cars did she buy?

Show your work