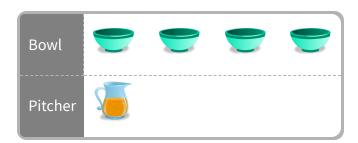

## 123 Interpreting Graphs

Name:

#4

At the store, Mason bought some bowls and pitchers. He made a picture graph of the supplies he bought. How many bowls did he buy?

Show your work

At the store, Anthony bought some sports cars and moons. He made a picture graph of the supplies he bought. How many moons did he buy?