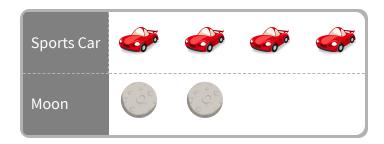

## 123 Interpreting Graphs

Name:

#4

At the store, Mason bought some bowls and pitchers. He made a picture graph of the supplies he bought. How many bowls did he buy?

Show your work

At the store, Anthony bought some sports cars and moons. He made a picture graph of the supplies he bought. How many moons did he buy?