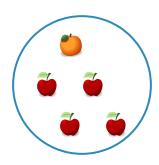

#1

Which picture shows 3 + 1 = 4?









Show your work

#2

Which picture shows 1+1=2?









Show your work

#3

Which picture shows 2 + 3 = 5?









# Which picture shows 4 + 1 = 5?









Show your work

#5

### Which picture shows 4 + 1 = 5?









Show your work

#6

## Which picture shows 4 + 1 = 5?









Play online at http://www.mathgames.com/skill/K.58

#7

# Which picture shows 2 + 2 = 4?









Show your work

#8

### Which picture shows 1 + 1 = 2?









Show your work

#9

## Which picture shows 4 + 1 = 5?









#10

Which picture shows 2 + 1 = 3?









Show your work

#11

Which picture shows 2 + 2 = 4?









Show your work

#12

Which picture shows 2 + 2 = 4?









| •        |          | 7 |
|----------|----------|---|
| Question | Answer   |   |
| #1       | choice 1 |   |
| #2       | choice 1 |   |
| #3       | choice 2 |   |
| #4       | choice 2 |   |
| #5       | choice 2 |   |
| #6       | choice 2 |   |
| #7       | choice 2 |   |
| #8       | choice 1 |   |
| #9       | choice 1 |   |
| #