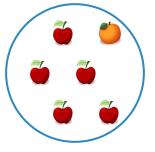

# Which picture shows 4 + 1 = 5?

Show your work

#5

### Which picture shows 4 + 1 = 5?

Show your work

#6

## Which picture shows 4 + 1 = 5?

Play online at http://www.mathgames.com/skill/K.58

#7

## Which picture shows 4 + 1 = 5?

#10

Which picture shows 2 + 1 = 3?

Show your work

#11

Which picture shows 2 + 2 = 4?

Show your work

#12