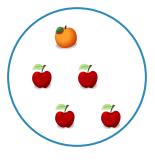

## Which picture shows 4 + 1 = 5?

Play online at http://www.mathgames.com/skill/K.58

#7