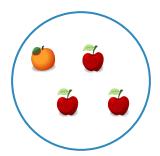

# Which picture shows 4 + 1 = 5?

Show your work

#5

### Which picture shows 4 + 1 = 5?

Show your work

#6

## Which picture shows 4 + 1 = 5?

Play online at http://www.mathgames.com/skill/K.58

#7

## Which picture shows 4 + 1 = 5?

#10

Which picture shows 2 + 1 = 3?

Show your work

#11

Which picture shows 2 + 2 = 4?

Show your work

#12