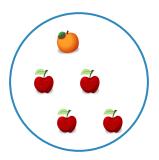

# Which picture shows 4 + 1 = 5?

Show your work

#5

### Which picture shows 4 + 1 = 5?

Show your work

#6

## Which picture shows 4 + 1 = 5?

Play online at http://www.mathgames.com/skill/K.58

#7