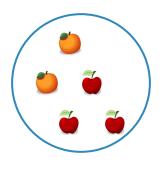

#1

Which picture shows 3 + 1 = 4?









Show your work

#2

Which picture shows 1+1=2?









Show your work

#3

Which picture shows 2 + 3 = 5?









# Which picture shows 4 + 1 = 5?









Show your work

#5

### Which picture shows 4 + 1 = 5?









Show your work

#6

## Which picture shows 4 + 1 = 5?









Play online at http://www.mathgames.com/skill/K.58

#7

# Which picture shows 2 + 2 = 4?









Show your work

#8

### Which picture shows 1 + 1 = 2?









Show your work

#9

## Which picture shows 4 + 1 = 5?









#10

Which picture shows 2 + 1 = 3?









Show your work

#11

Which picture shows 2 + 2 = 4?









Show your work

#12

Which picture shows 2 + 2 = 4?









| •        |          | 7 |
|----------|----------|---|
| Question | Answer   |   |
| #1       | choice 1 |   |
| #2       | choice 1 |   |
| #3       | choice 2 |   |
| #4       | choice 2 |   |
| #5       | choice 2 |   |
| #6       | choice 2 |   |
| #7       | choice 2 |   |
| #8       | choice 1 |   |
| #9       | choice 1 |   |
| #10      | choice 1 |   |
| #11      | choice 2 |   |
| #12      | choice 2 |   |