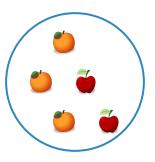

# Which picture shows 4 + 1 = 5?

Show your work

#5

### Which picture shows 4 + 1 = 5?

Show your work

#6

## Which picture shows 4 + 1 = 5?

Play online at http://www.mathgames.com/skill/K.58

#7