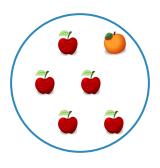

# Which picture shows 4 + 1 = 5?

Show your work

#5

### Which picture shows 4 + 1 = 5?

Show your work

#6

## Which picture shows 4 + 1 = 5?

Play online at http://www.mathgames.com/skill/K.58

#7