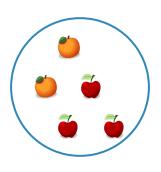

## Which picture shows 4 + 1 = 5?

#10

Which picture shows 2 + 1 = 3?

Show your work

#11

Which picture shows 2 + 2 = 4?

Show your work

#12