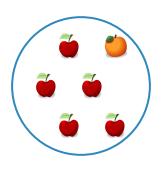

#1

Which picture shows 3 + 1 = 4?









Show your work

#2

Which picture shows 1+1=2?









Show your work

#3

Which picture shows 2 + 3 = 5?









# Which picture shows 4 + 1 = 5?









Show your work

#5

### Which picture shows 4 + 1 = 5?









Show your work

#6

## Which picture shows 4 + 1 = 5?









Play online at http://www.mathgames.com/skill/K.58

#7

# Which picture shows 2 + 2 = 4?









Show your work

#8

### Which picture shows 1 + 1 = 2?









Show your work

#9

## Which picture shows 4 + 1 = 5?









#10

Which picture shows 2 + 1 = 3?









Show your work

#11

Which picture shows 2 + 2 = 4?









Show your work

#12

Which picture shows 2 + 2 = 4?









| •        |          | 7 |
|----------|----------|---|
| Question | Answer   |   |
| #1       | choice 1 |   |
| #2       | choice 1 |   |
| #3       | choice 2 |   |
| #4       | choice 2 |   |
| #5       | choice 2 |   |
| #6       | choice 2 |   |
| #7       | choice 2 |   |
| #8       | choice 1 |   |
| #9       | choice 1 |   |
| #10      | choice 1 |   |
| #11      | choice 2 |   |
| #12