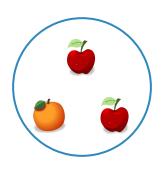

# Which picture shows 4 + 1 = 5?

Show your work

#5

### Which picture shows 4 + 1 = 5?

Show your work

#6

## Which picture shows 4 + 1 = 5?

Play online at http://www.mathgames.com/skill/K.58

#7

## Which picture shows 4 + 1 = 5?

#10

Which picture shows 2 + 1 = 3?

Show your work

#11

Which picture shows 2 + 2 = 4?

Show your work

#12