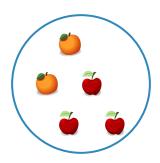

#1

Which picture shows 3 + 1 = 4?









Show your work

#2

Which picture shows 1+1=2?









Show your work

#3

Which picture shows 2 + 3 = 5?









# Which picture shows 4 + 1 = 5?









Show your work

#5

### Which picture shows 4 + 1 = 5?









Show your work

#6

## Which picture shows 4 + 1 = 5?









Play online at http://www.mathgames.com/skill/K.58

#7

# Which picture shows 2 + 2 = 4?









Show your work

#8

### Which picture shows 1 + 1 = 2?









Show your work

#9

## Which picture shows 4 + 1 = 5?









#10

Which picture shows 2 + 1 = 3?









Show your work

#11

Which picture shows 2 + 2 = 4?









Show your work

#12

Which picture shows 2 + 2 = 4?









| •        |          | 7 |
|----------|----------|---|
| Question | Answer   |   |
| #1       | choice 1 |   |
| #2       | choice 1 |   |
| #3       | choice 2 |   |
| #4       | choice 2 |   |
| #5       | choice 2 |   |
| #6       | choice 2 |   |
| #7       | choice 2 |   |
| #8       | choice 1 |   |
| #9       | choice 1 |   |
| #10      | choice 1 |   |
| #11      | choice 2 |   |
| #12      | choice 2 |   |