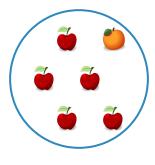

# Which picture shows 4 + 1 = 5?

Show your work

#5

### Which picture shows 4 + 1 = 5?

Show your work

#6

## Which picture shows 4 + 1 = 5?

Play online at http://www.mathgames.com/skill/K.58

#7