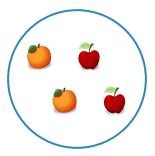

## Which picture shows 4 + 1 = 5?

Play online at http://www.mathgames.com/skill/K.58

#7