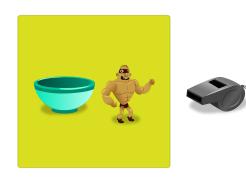

Is the whistle inside or outside the box?

O Inside O Outside

Show your work

#11

Is the doll inside or outside the box?

Outside

Inside

Show your work