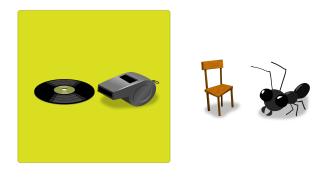

## Is the record inside or outside the box?

Inside

Outside

Show your work

#6

## Is the record inside or outside the box?

Outside

Inside

Show your work

Outside

Show your work

Inside

#10