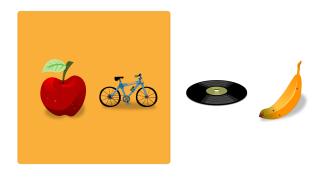

#12

Is the bicycle inside or outside the box?

Inside

Outside

Show your work

| _        |          |  |
|----------|----------|--|
| Question | Answer   |  |
| #1       | choice 2 |  |
| #2       | choice 1 |  |
| #3       | choice 2 |  |
| #4       | choice 2 |  |
| #5       | choice 2 |  |
| #6       | choice 2 |  |
| #7       | choice 2 |  |
| #8       | choice 2 |  |
| #9       | choice 1 |  |
| #10      | choice 2 |  |
| #11      | choice 2 |  |
| #12      | choice 1 |  |