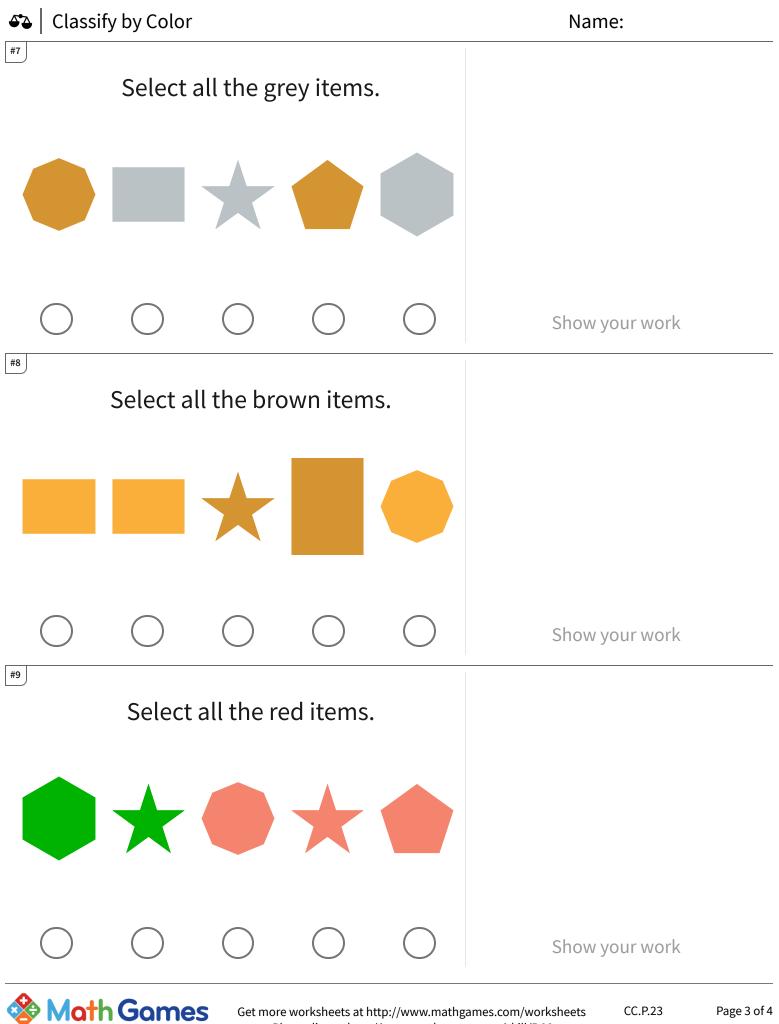

## Classify by Color

| Question | Answer                                 |
|----------|----------------------------------------|
| #1       | choice 4, choice 5                     |
| #2       | choice 2, choice 4, choice 1           |
| #3       | choice 1, choice 3                     |
| #4       | choice 5, choice 4, choice 3           |
| #5       | choice 5, choice 1, choice 2           |
| #6       | choice 1, choice 3                     |
| #7       | choice 2, choice 3, choice 5           |
| #8       | choice 4, choice 3                     |
| #9       | choice 4, choice 5, choice 3           |
| #10      | choice 3, choice 1                     |
| #11      | choice 1, choice 3, choice 2, choice 4 |
| #12      | choice 3                               |