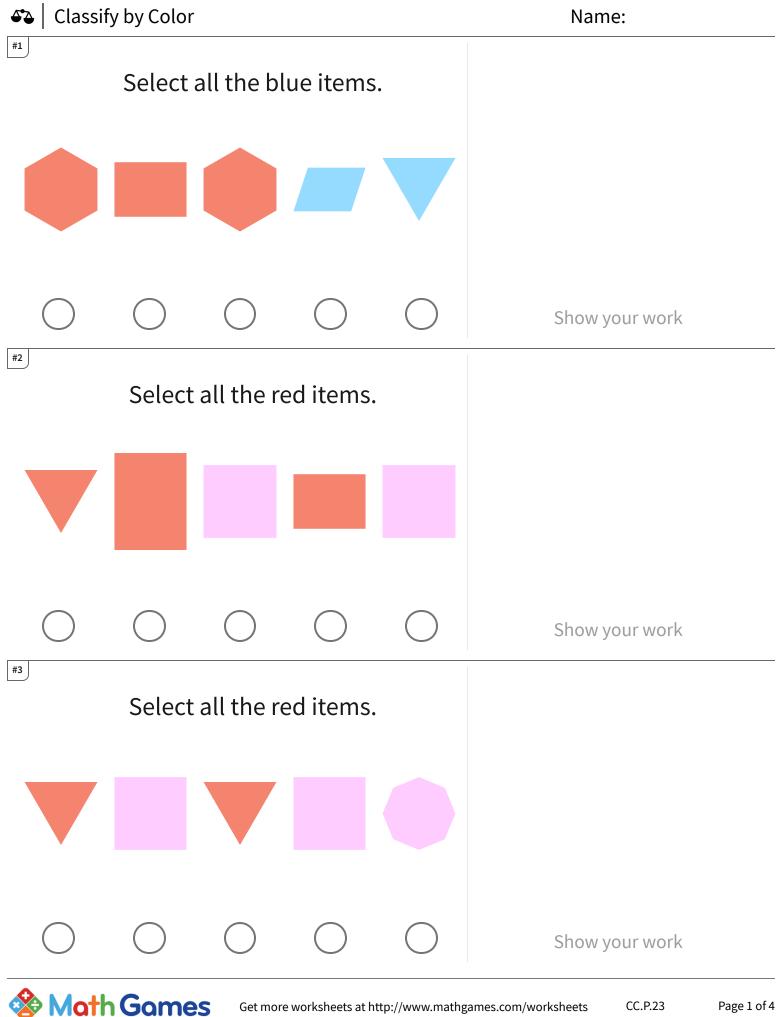

## Classify by Color

| Question | Answer                                 |
|----------|----------------------------------------|
| #1       | choice 4, choice 5                     |
| #2       | choice 2, choice 4, choice 1           |
| #3       | choice 1, choice 3                     |
| #4       | choice 5, choice 4, choice 3           |
| #5       | choice 5, choice 1, choice 2           |
| #6       | choice 1, choice 3                     |
| #7       | choice 2, choice 3, choice 5           |
| #8       | choice 4, choice 3                     |
| #9       | choice 4, choice 5, choice 3           |
| #10      | choice 3, choice 1                     |
| #11      | choice 1, choice 3, choice 2, choice 4 |
| #12      | choice 3                               |