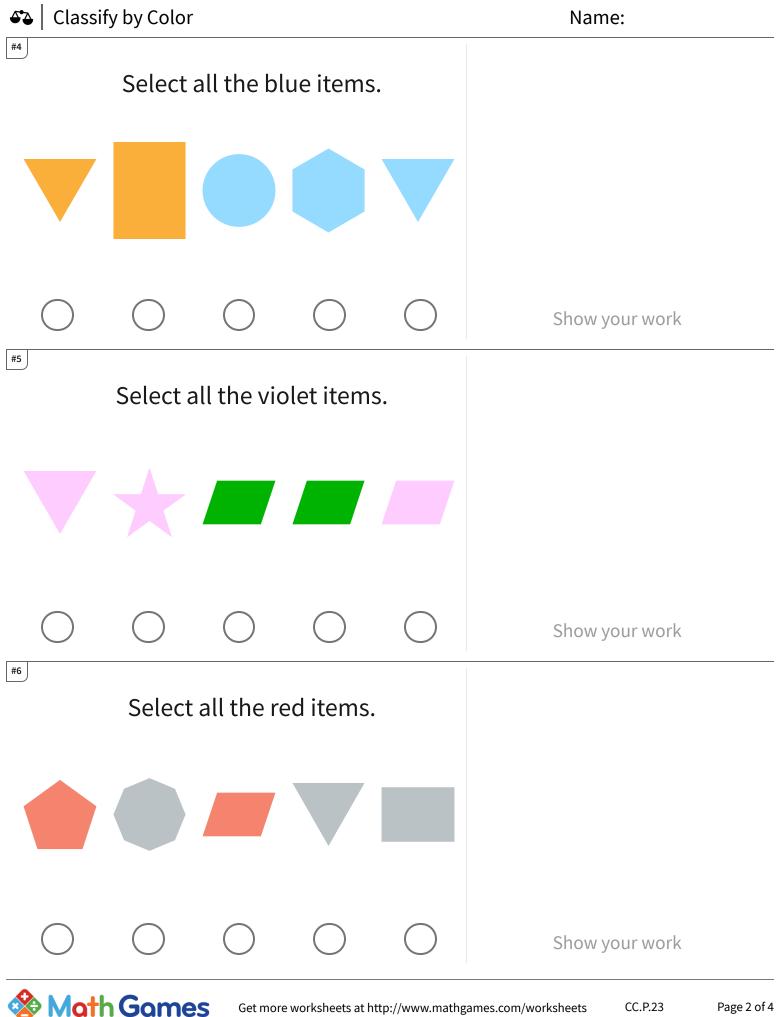

## Classify by Color

| Question | Answer                                 |
|----------|----------------------------------------|
| #1       | choice 4, choice 5                     |
| #2       | choice 2, choice 4, choice 1           |
| #3       | choice 1, choice 3                     |
| #4       | choice 5, choice 4, choice 3           |
| #5       | choice 5, choice 1, choice 2           |
| #6       | choice 1, choice 3                     |
| #7       | choice 2, choice 3, choice 5           |
| #8       | choice 4, choice 3                     |
| #9       | choice 4, choice 5, choice 3           |
| #10      | choice 3, choice 1                     |
| #11      | choice 1, choice 3, choice 2, choice 4 |
| #12      | choice 3                               |