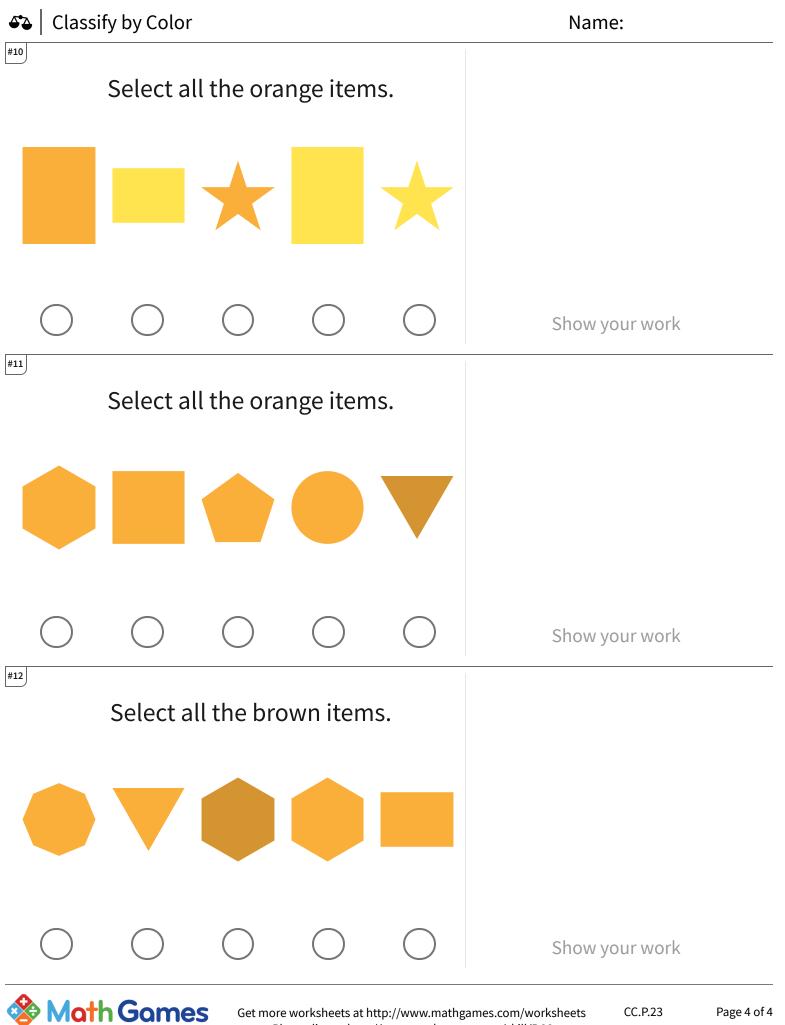

## Classify by Color

| Question | Answer                                 |
|----------|----------------------------------------|
| #1       | choice 4, choice 5                     |
| #2       | choice 2, choice 4, choice 1           |
| #3       | choice 1, choice 3                     |
| #4       | choice 5, choice 4, choice 3           |
| #5       | choice 5, choice 1, choice 2           |
| #6       | choice 1, choice 3                     |
| #7       | choice 2, choice 3, choice 5           |
| #8       | choice 4, choice 3                     |
| #9       | choice 4, choice 5, choice 3           |
| #10      | choice 3, choice 1                     |
| #11      | choice 1, choice 3, choice 2, choice 4 |
| #12      | choice 3                               |