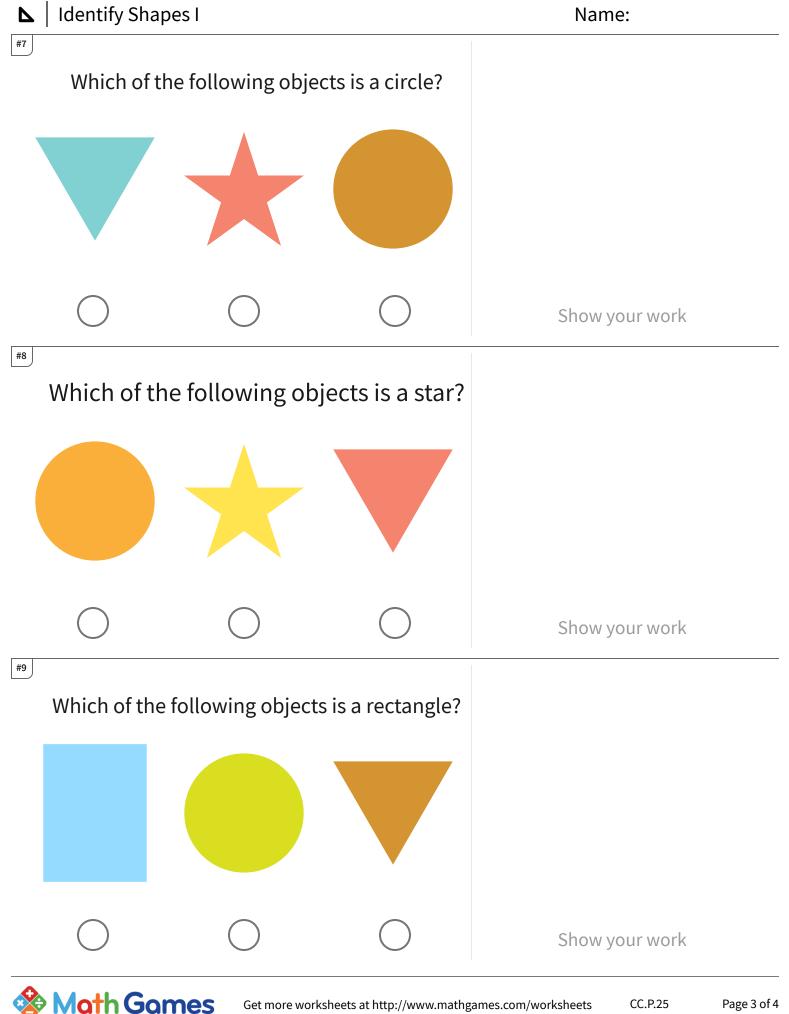

## ▶ | Identify Shapes I

| Question | Answer   |
|----------|----------|
| #1       | choice 1 |
| #2       | choice 1 |
| #3       | choice 2 |
| #4       | choice 3 |
| #5       | choice 2 |
| #6       | choice 3 |
| #7       | choice 3 |
| #8       | choice 2 |
| #9       | choice 1 |
| #10      | choice 3 |
| #11      | choice 1 |
| #12      | choice 2 |