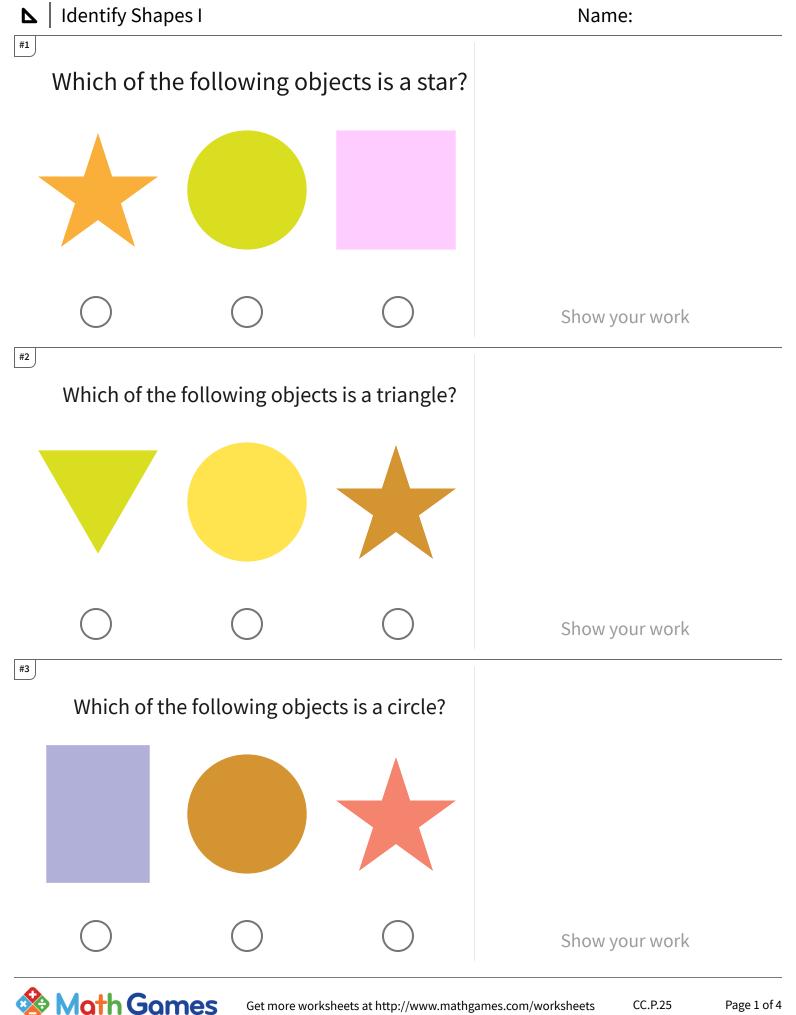

## ▶ | Identify Shapes I

| Question | Answer   |
|----------|----------|
| #1       | choice 1 |
| #2       | choice 1 |
| #3       | choice 2 |
| #4       | choice 3 |
| #5       | choice 2 |
| #6       | choice 3 |
| #7       | choice 3 |
| #8       | choice 2 |
| #9       | choice 1 |
| #10      | choice 3 |
| #11      | choice 1 |
| #12      | choice 2 |