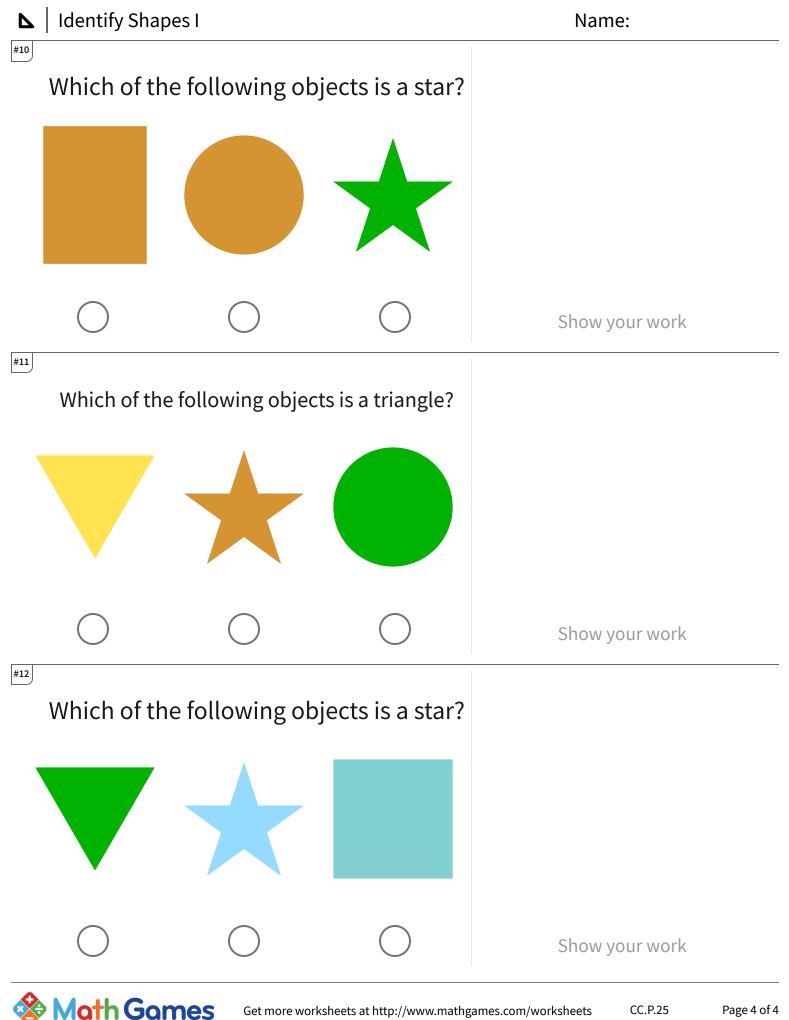

## ▶ | Identify Shapes I

| Question | Answer   |
|----------|----------|
| #1       | choice 1 |
| #2       | choice 1 |
| #3       | choice 2 |
| #4       | choice 3 |
| #5       | choice 2 |
| #6       | choice 3 |
| #7       | choice 3 |
| #8       | choice 2 |
| #9       | choice 1 |
| #10      | choice 3 |
| #11      | choice 1 |
| #12      | choice 2 |