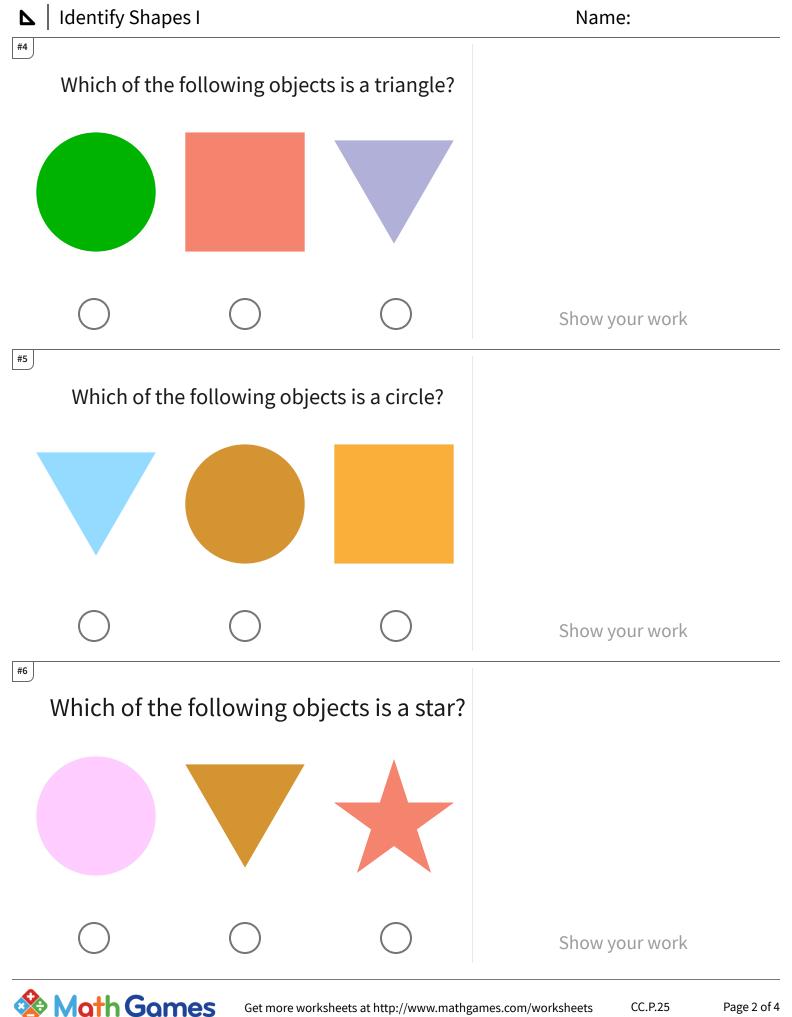

## ▶ | Identify Shapes I

| Question | Answer   |
|----------|----------|
| #1       | choice 1 |
| #2       | choice 1 |
| #3       | choice 2 |
| #4       | choice 3 |
| #5       | choice 2 |
| #6       | choice 3 |
| #7       | choice 3 |
| #8       | choice 2 |
| #9       | choice 1 |
| #10      | choice 3 |
| #11      | choice 1 |
| #12      | choice 2 |