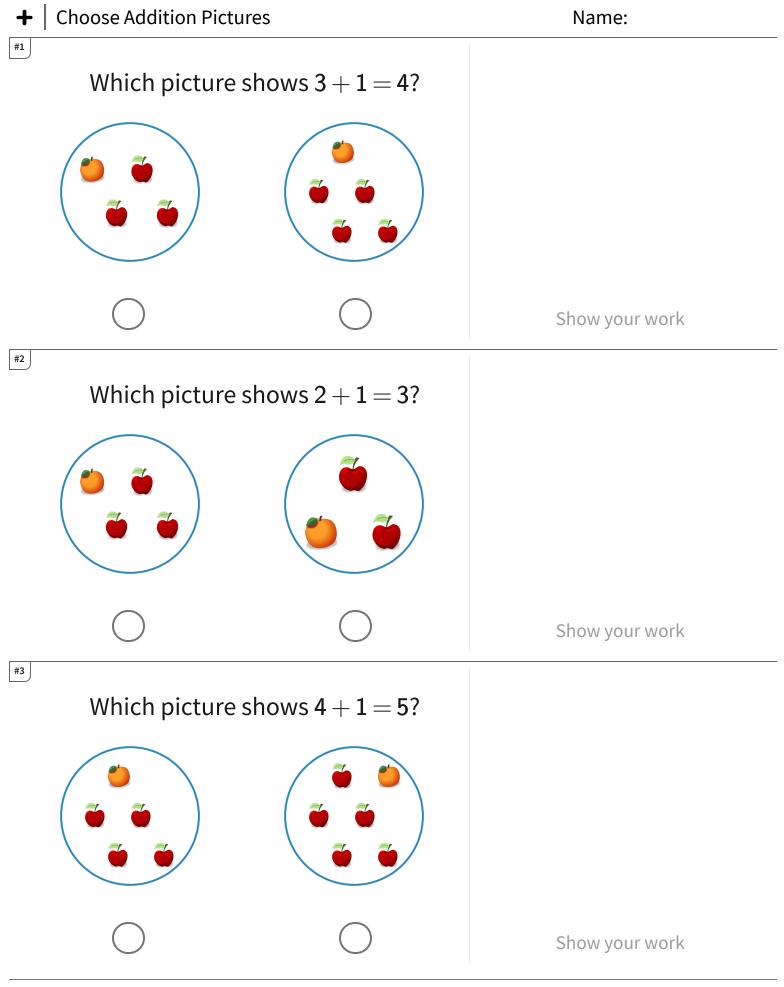

## + Choose Addition Pictures

| Question | Answer   |
|----------|----------|
| #1       | choice 1 |
| #2       | choice 2 |
| #3       | choice 1 |
| #4       | choice 1 |
| #5       | choice 1 |
| #6       | choice 1 |
| #7       | choice 1 |
| #8       | choice 2 |
| #9       | choice 2 |
| #10      | choice 2 |
| #11      | choice 2 |
| #12      | choice 1 |