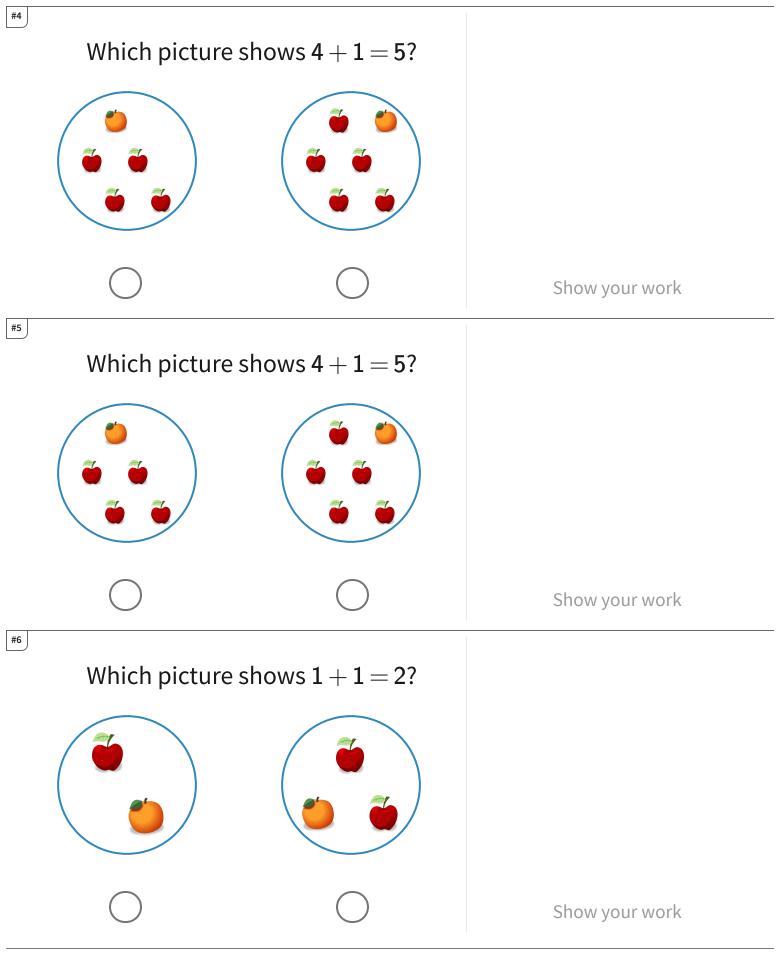

## + Choose Addition Pictures

| Question | Answer   |
|----------|----------|
| #1       | choice 1 |
| #2       | choice 2 |
| #3       | choice 1 |
| #4       | choice 1 |
| #5       | choice 1 |
| #6       | choice 1 |
| #7       | choice 1 |
| #8       | choice 2 |
| #9       | choice 2 |
| #10      | choice 2 |
| #11      | choice 2 |
| #12      | choice 1 |