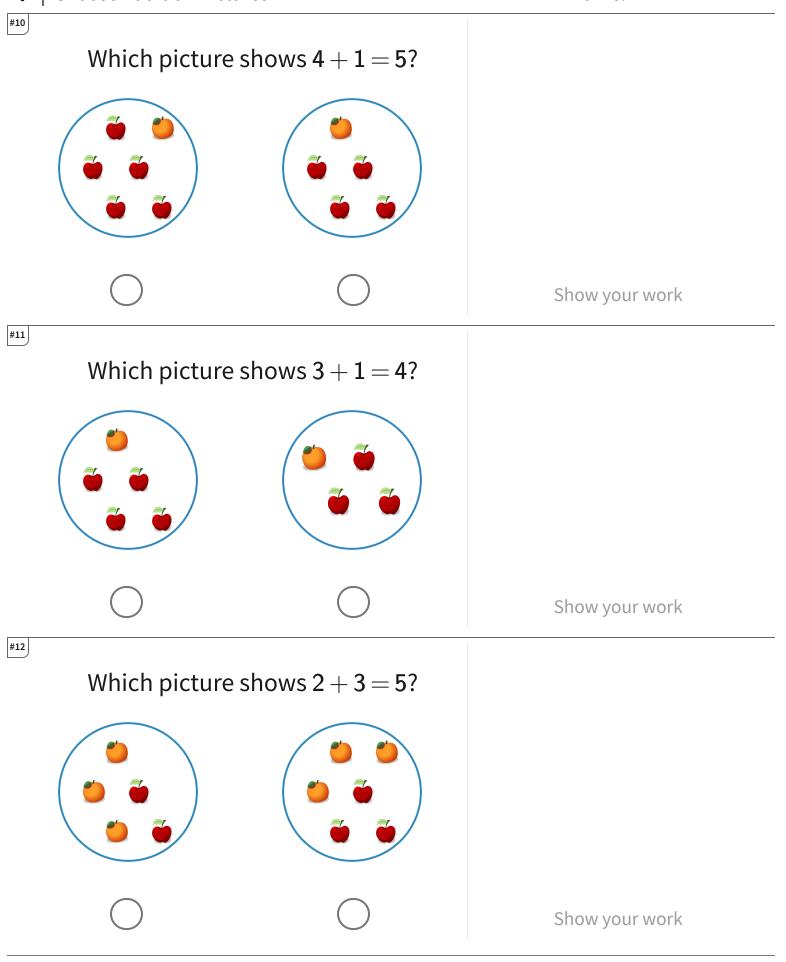

## + Choose Addition Pictures

| Question | Answer   |
|----------|----------|
| #1       | choice 1 |
| #2       | choice 2 |
| #3       | choice 1 |
| #4       | choice 1 |
| #5       | choice 1 |
| #6       | choice 1 |
| #7       | choice 1 |
| #8       | choice 2 |
| #9       | choice 2 |
| #10      | choice 2 |
| #11      | choice 2 |
| #12      | choice 1 |