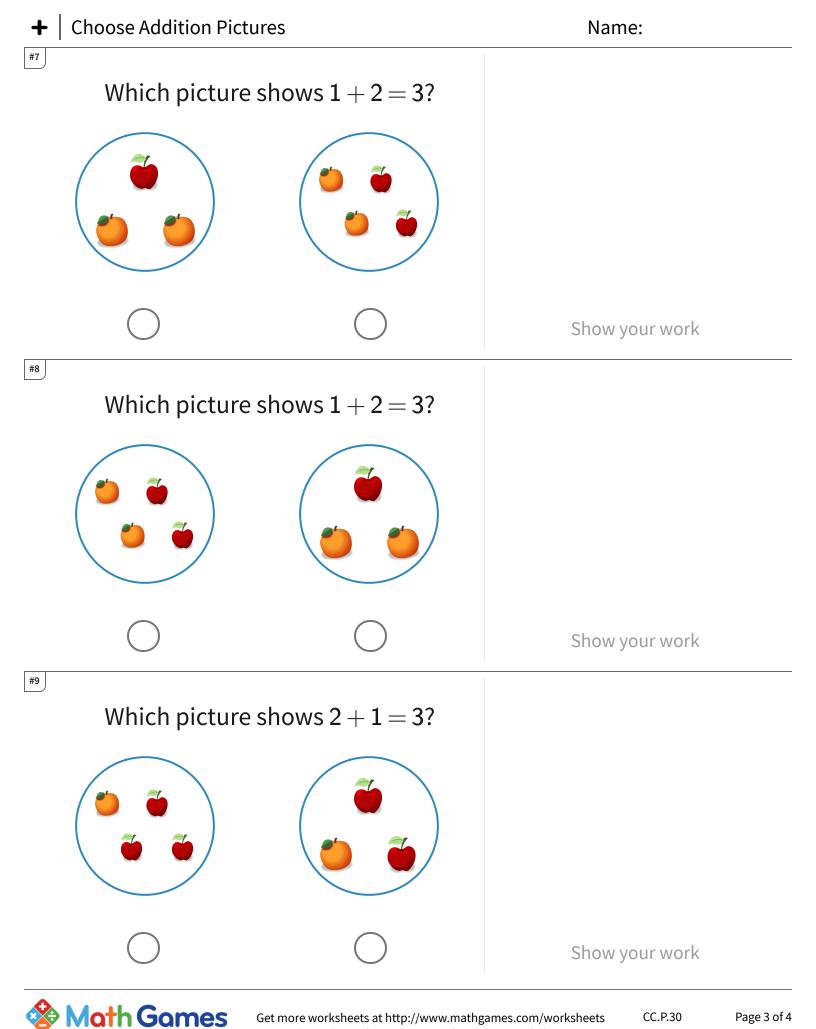

## + Choose Addition Pictures

| Question | Answer   |
|----------|----------|
| #1       | choice 1 |
| #2       | choice 2 |
| #3       | choice 1 |
| #4       | choice 1 |
| #5       | choice 1 |
| #6       | choice 1 |
| #7       | choice 1 |
| #8       | choice 2 |
| #9       | choice 2 |
| #10      | choice 2 |
| #11      | choice 2 |
| #12      | choice 1 |